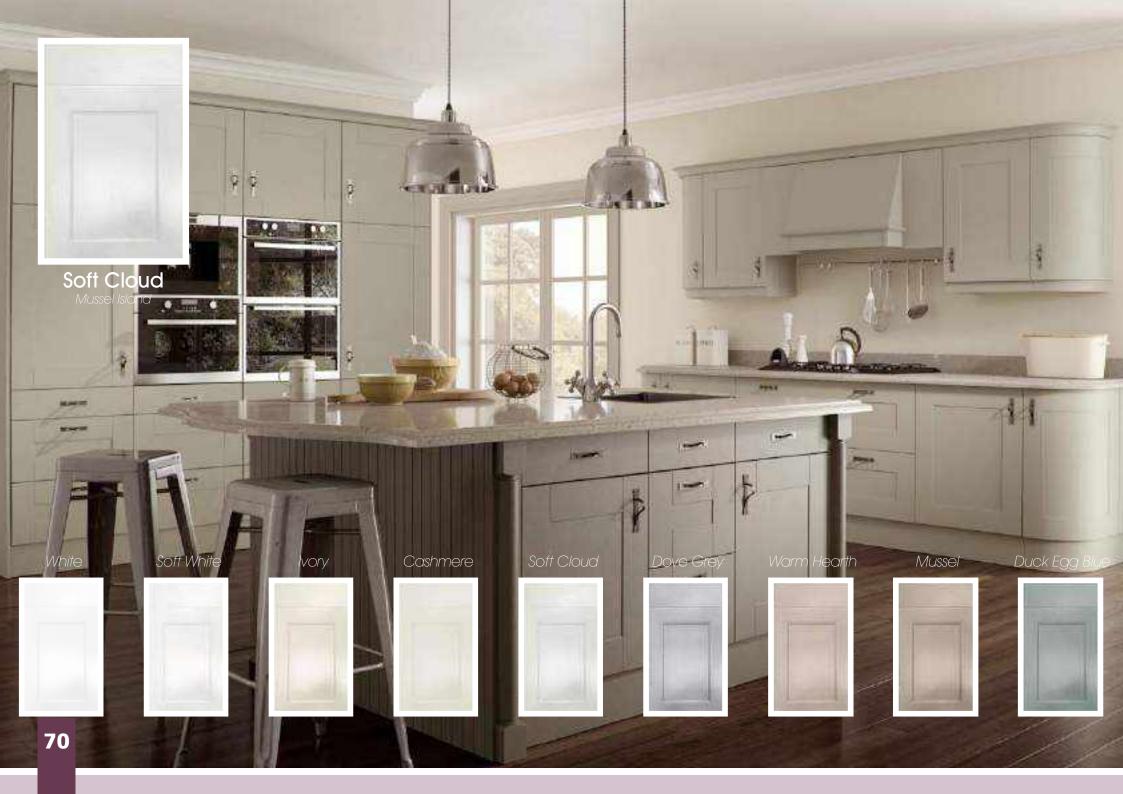

es from stock, and a further 8 Made to Order, design flexibility is truly available with Lumi. Looking to create a striking gloss kitchen, look no further than Lumi.

#### Designers tip:

Experiment with contrasting gloss Woodgrain feature End panels, or drawer fronts, within the kitchen.

See Inside Back Cover for DOOR KEY









### Malham

A classic solid timber shaker design offering a blend of traditional materials merged with modern finishes. Choose from natural oak or painted ivory with its subtle grain or go a stage further and select from a range of 18 carefully selected paint colours to create a stunning kitchen.

### Designers tip:

Add curved doors and light coloured stone worktops to create the wow factor.



All colours are as close as the reproduction process allows.













## Odyssey Made to Order

Odyssey shouts contemporary, a cutting edge, flat slab door available in a range of top quality High Gloss, Super Matt, Metallic & MFC Abstract finishes. Combine these options with the market leading Laser Edge banding to create a real impression. Use curved doors for a softer, rounded look, or clad with contrasting end panels for a striking, modern kitchen

Designers tip:

Mix with stone or timber worktops and slim bar handles for a clean, fashionable look.















## Made to Order

80

Orion, with its Integrated Handle design, available Made to Order & shown here in our ever popular Super Matt paint effect finshes. Truly is a universal design and lends itself, not just as a great kitchen option, but also a superb solution to Home Living & Home Off