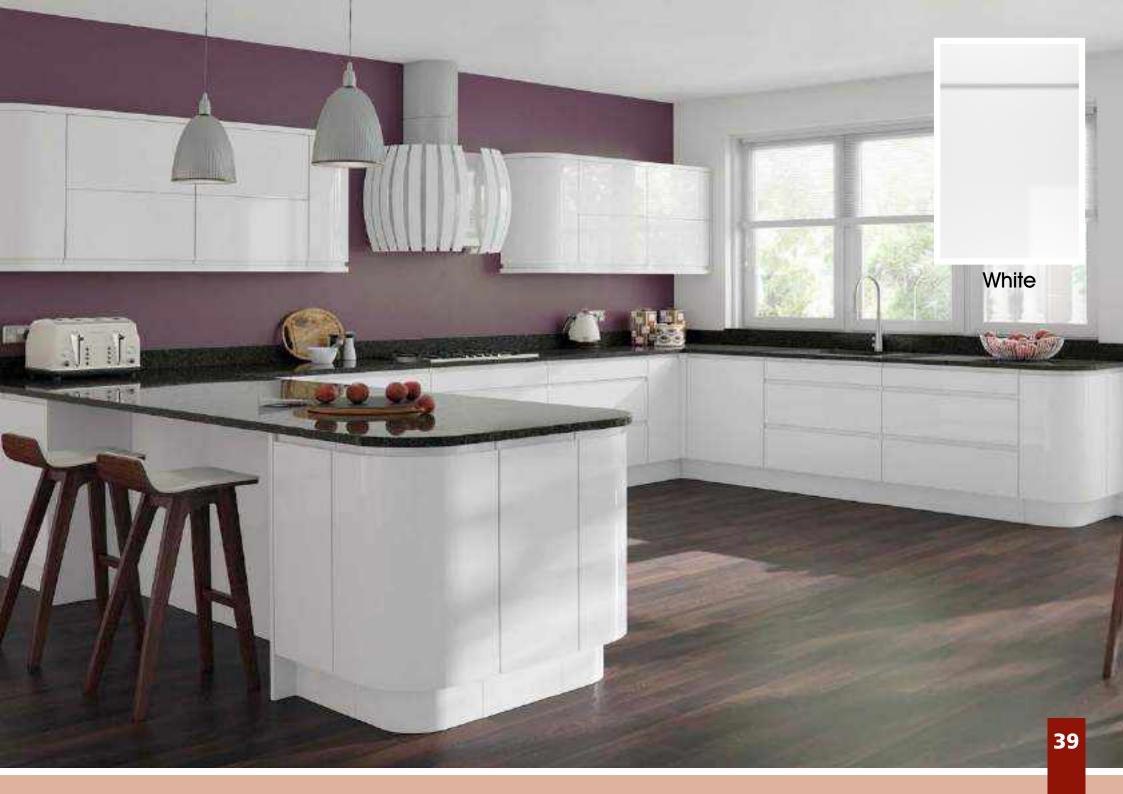

Range **Style** Colour **Page** Aura Vinyl Wrapped Door in -Super Matt **Dove Grey Dusty Pink** Super Matt Super Matt Graphite Super Matt Mussel Super Matt Navy Blue Super Matt White 10 Light / Dark Concrete 11 Super Matt Avondale Traditional Wrapped Door in -13 Matt **Ivory** Berkeley 15 Shaker Vinyl Wrapped Door in -Super Matt **Dove Grey** Super Matt White / Dove Grey 16 Boston Shaker Vinyl Wrapped Door in -Super Matt Cashmere 19 Super Matt 20 **Dove Grey Fjord** 21 Super Matt Graphite 22 Super Matt 23 Super Matt Mussel 24 Super Matt Navy Blue Super Matt White 25 Buckingham 27 Five-piece Shaker PVC Door in -Ash Embossed Cashmere **Dove Grey** 28 Ash Embossed Graphite 30 Ash Embossed 31 Ash Embossed Indigo Ash Embossed 32 Ivory 33 Ash Embossed Mussel 34 Navy Blue Ash Embossed 35 Ash Embossed Stone Grey 36 Ash Embossed White 37 Smooth Lissa Oak Gemini Handleless Vinyl Wrapped Door in -Gloss White 39 Super Matt 40 Kombu Green Gresham Shaker Vinyl Wrapped Door in -43 Matt Ivory Super Matt Kombu Green 44 Hadfield Ivory / Duck Egg Blue Solid Timber Door in -**Painted** 47 **Dove Grey** 48 Painted Jura Integrated Handle System for Aura, Lumi & Odyssey **Dove Grey Gloss (Odyssey)** 51