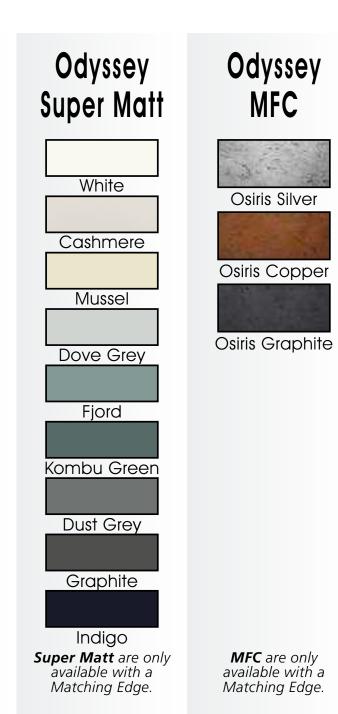

Range **Style** Colour **Page** Aura Vinyl Wrapped Door in -Super Matt **Dove Grey Dusty Pink** Super Matt Super Matt Graphite Super Matt Mussel Super Matt Navy Blue Super Matt White 10 Light / Dark Concrete 11 Super Matt Avondale Traditional Wrapped Door in -13 Matt **Ivory** Berkeley 15 Shaker Vinyl Wrapped Door in -Super Matt **Dove Grey** Super Matt White / Dove Grey 16 Boston Shaker Vinyl Wrapped Door in -Super Matt Cashmere 19 Super Matt 20 **Dove Grey Fjord** 21 Super Matt Graphite 22 Super Matt 23 Super Matt Mussel 24 Super Matt Navy Blue Super Matt White 25 Buckingham 27 Five-piece Shaker PVC Door in -Ash Embossed Cashmere **Dove Grey** 28 Ash Embossed Graphite 30 Ash Embossed 31 Ash Embossed Indigo Ash Embossed 32 Ivory 33 Ash Embossed Mussel 34 Navy Blue Ash Embossed 35 Ash Embossed Stone Grey 36 Ash Embossed White 37 Smooth Lissa Oak Gemini Handleless Vinyl Wrapped Door in -Gloss White 39 Super Matt 40 Kombu Green Gresham Shaker Vinyl Wrapped Door in -43 Matt Ivory Super Matt Kombu Green 44 Hadfield Ivory / Duck Egg Blue Solid Timber Door in -**Painted** 47 **Dove Grey** 48 Painted Jura Integrated Handle System for Aura, Lumi & Odyssey **Dove Grey Gloss (Odyssey)** 51