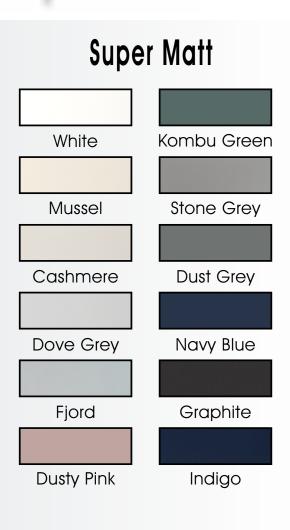

Range **Style** Colour **Page** Aura Vinyl Wrapped Door in -Super Matt **Dove Grey Dusty Pink** Super Matt Super Matt Graphite Super Matt Mussel Super Matt Navy Blue Super Matt White 10 Light / Dark Concrete 11 Super Matt Avondale Traditional Wrapped Door in -13 Matt **Ivory** Berkeley 15 Shaker Vinyl Wrapped Door in -Super Matt **Dove Grey** Super Matt White / Dove Grey 16 Boston Shaker Vinyl Wrapped Door in -Super Matt Cashmere 19 Super Matt 20 **Dove Grey Fjord** 21 Super Matt Graphite 22 Super Matt 23 Super Matt Mussel 24 Super Matt Navy Blue Super Matt White 25 Buckingham 27 Five-piece Shaker PVC Door in -Ash Embossed Cashmere **Dove Grey** 28 Ash Embossed Graphite 30 Ash Embossed 31 Ash Embossed Indigo Ash Embossed 32 Ivory 33 Ash Embossed Mussel 34 Navy Blue Ash Embossed 35 Ash Embossed Stone Grey 36 Ash Embossed White 37 Smooth Lissa Oak Gemini Handleless Vinyl Wrapped Door in -Gloss White 39 Super Matt 40 Kombu Green Gresham Shaker Vinyl Wrapped Door in -43 Matt Ivory Super Matt Kombu Green 44 Hadfield Ivory / Duck Egg Blue Solid Timber Door in -**Painted** 47 **Dove Grey** 48 Painted Jura Integrated Handle System for Aura, Lumi & Odyssey **Dove Grey Gloss (Odyssey)** 51