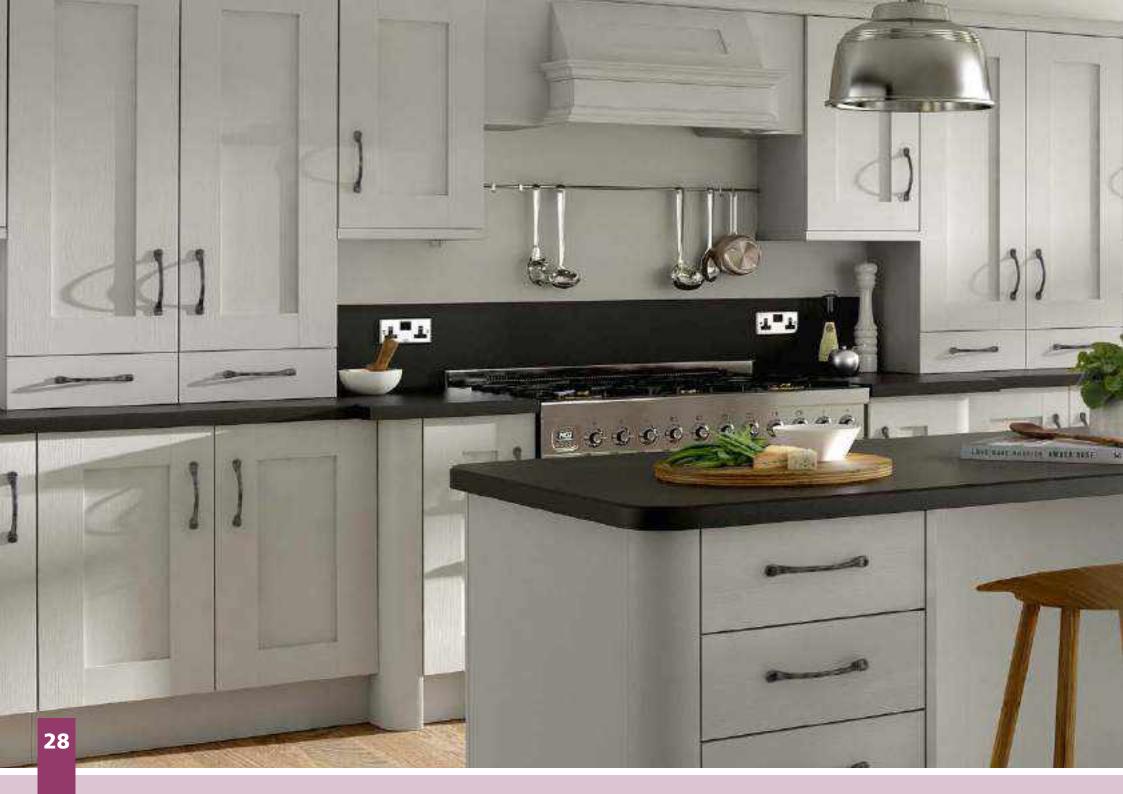

Range **Style** Colour **Page** Aura Vinyl Wrapped Door in -Super Matt **Dove Grey Dusty Pink** Super Matt Super Matt Graphite Super Matt Mussel Super Matt Navy Blue Super Matt White 10 Light / Dark Concrete 11 Super Matt Avondale Traditional Wrapped Door in -13 Matt **Ivory** Berkeley 15 Shaker Vinyl Wrapped Door in -Super Matt **Dove Grey** Super Matt White / Dove Grey 16 Boston Shaker Vinyl Wrapped Door in -Super Matt Cashmere 19 Super Matt 20 **Dove Grey Fjord** 21 Super Matt Graphite 22 Super Matt 23 Super Matt Mussel 24 Super Matt Navy Blue Super Matt White 25 Buckingham 27 Five-piece Shaker PVC Door in -Ash Embossed Cashmere **Dove Grey** 28 Ash Embossed Graphite 30 Ash Embossed 31 Ash Embossed Indigo Ash Embossed 32 Ivory 33 Ash Embossed Mussel 34 Navy Blue Ash Embossed 35 Ash Embossed Stone Grey 36 Ash Embossed White 37 Smooth Lissa Oak Gemini Handleless Vinyl Wrapped Door in -Gloss White 39 Super Matt 40 Kombu Green Gresham Shaker Vinyl Wrapped Door in -43 Matt Ivory Super Matt Kombu Green 44 Hadfield Ivory / Duck Egg Blue Solid Timber Door in -**Painted** 47 **Dove Grey** 48 Painted Jura Integrated Handle System for Aura, Lumi & Odyssey **Dove Grey Gloss (Odyssey)** 51