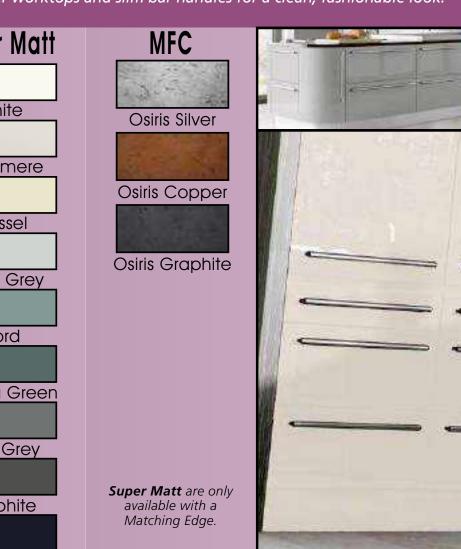

Range **Style** Colour **Page** Aura Vinyl Wrapped Door in -Super Matt **Dove Grey Dusty Pink** Super Matt Super Matt Graphite Super Matt Mussel Super Matt Navy Blue Super Matt White 10 Light / Dark Concrete 11 Super Matt Avondale Traditional Wrapped Door in -13 Matt **Ivory** Berkeley 15 Shaker Vinyl Wrapped Door in -Super Matt **Dove Grey** Super Matt White / Dove Grey 16 Boston Shaker Vinyl Wrapped Door in -Super Matt Cashmere 19 Super Matt 20 **Dove Grey Fjord** 21 Super Matt Graphite 22 Super Matt 23 Super Matt Mussel 24 Super Matt Navy Blue Super Matt White 25 Buckingham 27 Five-piece Shaker PVC Door in -Ash Embossed Cashmere **Dove Grey** 28 Ash Embossed Graphite 30 Ash Embossed 31 Ash Embossed Indigo Ash Embossed 32 Ivory 33 Ash Embossed Mussel 34 Navy Blue Ash Embossed 35 Ash Embossed Stone Grey 36 Ash Embossed White 37 Smooth Lissa Oak Gemini Handleless Vinyl Wrapped Door in -Gloss White 39 Super Matt 40 Kombu Green Gresham Shaker Vinyl Wrapped Door in -43 Matt Ivory Super Matt Kombu Green 44 Hadfield Ivory / Duck Egg Blue Solid Timber Door in -**Painted** 47 **Dove Grey** 48 Painted Jura Integrated Handle System for Aura, Lumi & Odyssey **Dove Grey Gloss (Odyssey)** 51