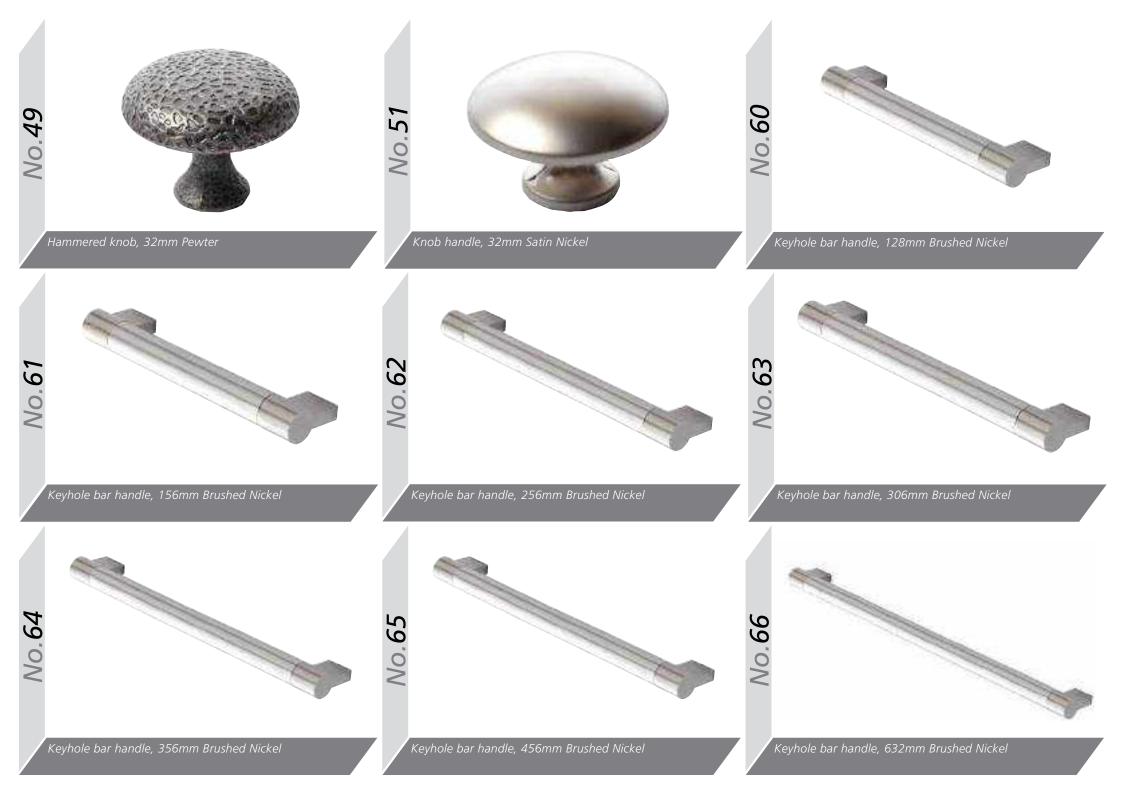

oors are

available with either a Matching or Two Tone Edge.





# Options















BG

Auckland B

Aura **ABCS** 

Aura Jura S



Euroline **ABG** 



Gemini CG



**ABG** 

Gisburn **ABG** 



Gresham **ABC** 



Hampshire **ABG** 



Hapton **ABG** 



Hebden **ABG** 



Orion





**ABC** 



BG



AB



Sherwood BG









# Handle Options



Oval tube 'D' handle, aluminium centre with die-cast legs, 160mm Bar Handle, Brushed Nickel



156mm 'T' Bar Handle, Brushed Nickel



Shaker 'D' handle, 96mm Satin Nickel



Shaker 'D' handle, 96mm Antique English



30mm Windsor Knob & Plate Chrome



40mm Windsor Knob Chrome



160mm Windsor Handle Chrome



96mm Windsor Handle Chrome





















Valentino Latch handle, 96mm Pewter

Titan 'D' handle & back plate, 64mm Pewter











40mm Windsor Knob, Pewter

No.131



96mm Windsor Shell Handle, Pewter

No.121 - 40mm Windsor Knob

**No.122** - 64mm Windsor Shell Handle

**No.123** - 96mm Windsor Shell Handle

**No.125** - 96mm Windsor Handle

No.126 - 128mm Windsor Handle

All finished in Brushed Nickel

















59mm Camden Rectangular Knob, Antique Copper

59mm Camden Rectangular Knob, Brushed Nickel















Starbright Square LED Square Light







Starbright Square LED x3 Light Kit (Includes Power Module for up to 6



Quattro Recessed LED Light



Plinth Light 15mm Round Light







0

Plinth Light 15mm Round x4 Light Kit (Includes Power Module for up to 10)





Rimini Recessed /Surface Mounted LED Light Available in Nickel or Chrome (shown)



. Como High Output LED Cabinet Light in Nic