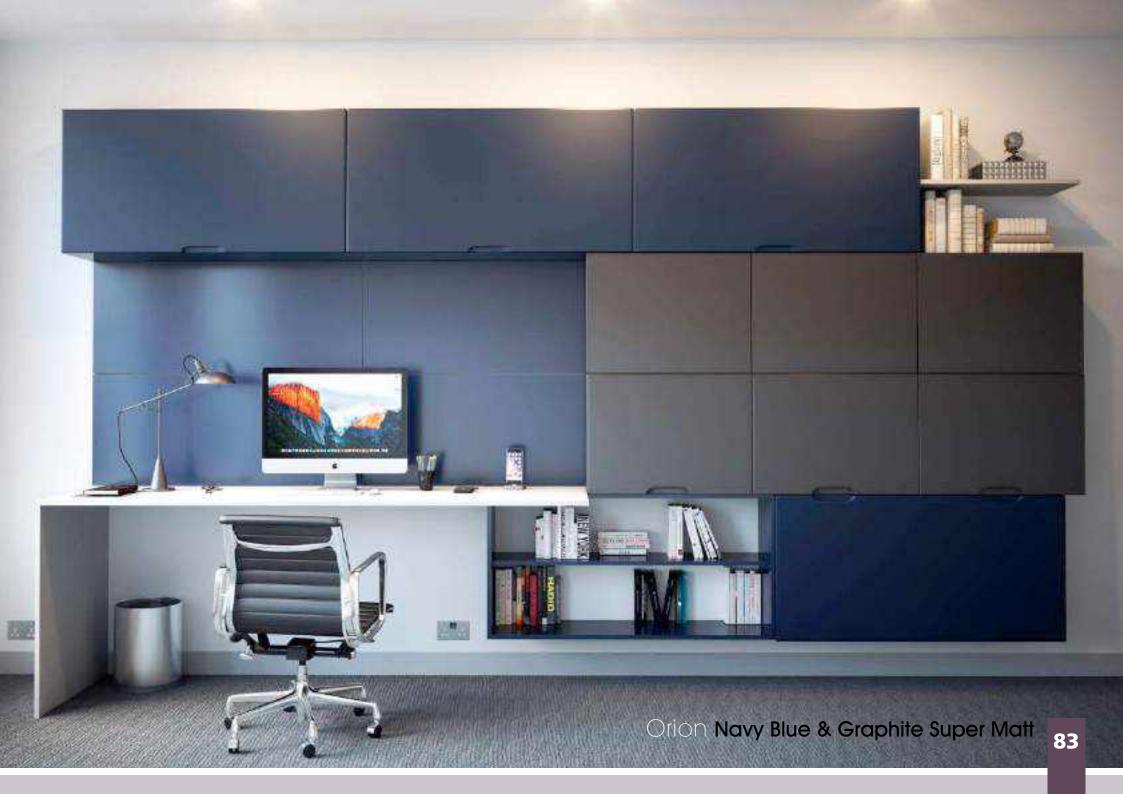

t finishes. Combine these options with the market leading Laser Edge banding to create a real impression. Use curved doors for a softer, rounded look, or clad with contrasting end panels for a striking, modern kitchen

Designers tip:

Mix with stone or timber worktops and slim bar handles for a clean, fashionable look.















## Made to Order

80

Orion, with its Integrated Handle design, available Made to Order & shown here in our ever popular Super Matt paint effect finshes. Truly is a universal design and lends itself, not just as a great kitchen option, but also a superb solution to Home Living & Home Office creations.

#### Designers tip:

Utilise the full range colour pallete to mix and match for a contrasting finish.

Flip Doors & Drawers for 18a Creative Handle effect







## Rivington

The Narrow-Framed shaker Rivington design in sleek Super Matt paint effect finishes. Traditional design in the latest colour trends are perfect at home in the trendiest loft, or in a cosy cottage.

#### Designers tip:

Excellent colour pallete well suited to mix and match for contrast.

S **Super Matt** 22-White Cashmere Dove Grey Stone Grey Dust Grey Graphite 84 All colours are as close as the reproduction process allows.















### Vogue

A Contemporary, lacquered high gloss minimalist slab door. Effortlessly modern and offering an understated elegance, Vogue suits modern kitchen layouts and works equally well in small or large settings. Available in five colours including ever popular Dove Grey.

#### Designers tip:

Vogue is perfect for the smaller kitchen as th