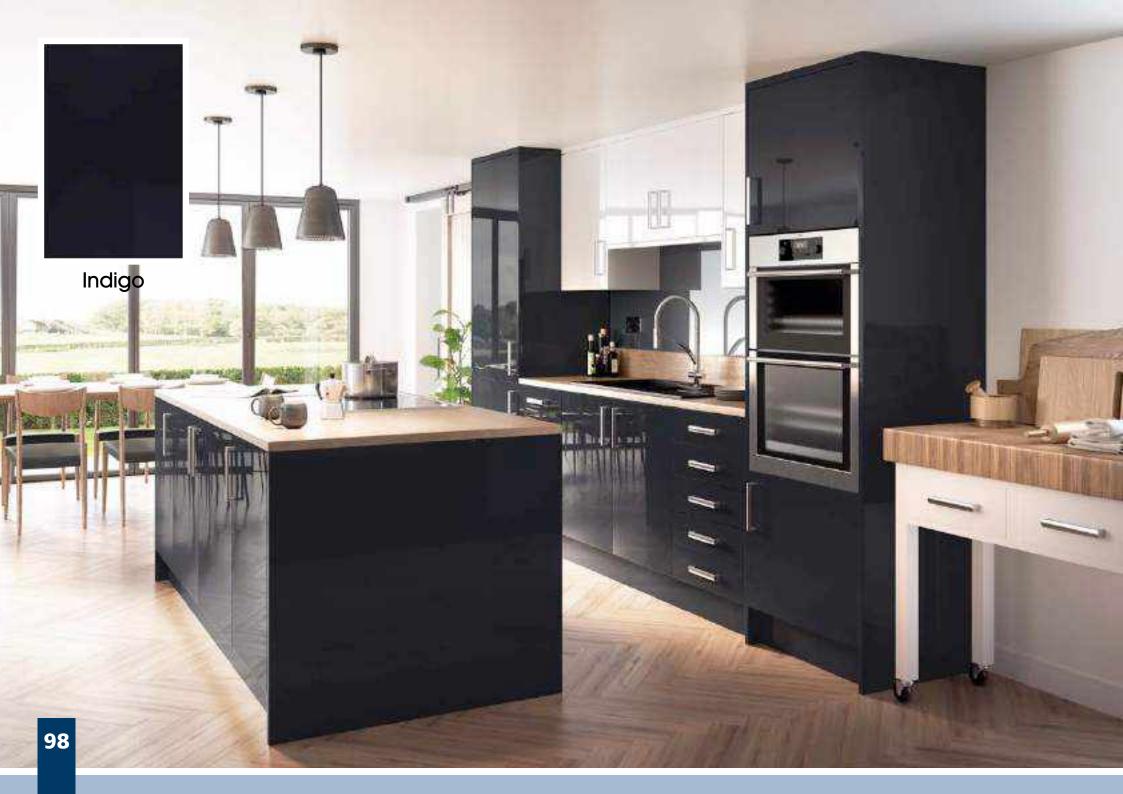

oft, or in a cosy cottage.

#### Designers tip:

Excellent colour pallete well suited to mix and match for contrast.

S **Super Matt** 22-White Cashmere Dove Grey Stone Grey Dust Grey Graphite 84 All colours are as close as the reproduction process allows.















### Vogue

A Contemporary, lacquered high gloss minimalist slab door. Effortlessly modern and offering an understated elegance, Vogue suits modern kitchen layouts and works equally well in small or large settings. Available in five colours including ever popular Dove Grey.

#### Designers tip:

Vogue is perfect for the smaller kitchen as the gloss finish bounces light around the room.

S Gloss White Alabaster Dove Grey Cashmere **Dust Grey** Indigo 92 All colours are as close as the reproduction process allows.



















### Colour Options

### Matt White Classic Ivory Vanilla Concrete (Light) Dakar Concrete (Dark)









### **Odyssey Gloss** White Cream **Dove Grey** Mussel Stone Grey Champagne Metallic Blue Metallic Anthracite Metallic Matching Edge Two Tone Edge

Odyssey Laser Edged **GLOSS** Doors are

available with either a Matching or Two Tone Edge.





# Options















BG

Auckland B

Aura **ABCS** 

Aura Jura S



Euroline **ABG** 



Gemini CG



**ABG** 

Gisburn **ABG** 



Gresham **ABC** 



Hampshire **ABG** 



Hapton **ABG** 



Hebden **ABG** 



Orion





**ABC** 



BG



AB



Sherwood BG









# Handle Options



Oval tube 'D' handle, aluminium centre with die-cast legs, 160mm Bar Handle, Brushed Nickel



156mm 'T' Bar Handle, Brushed Nickel



Shaker 'D' hand