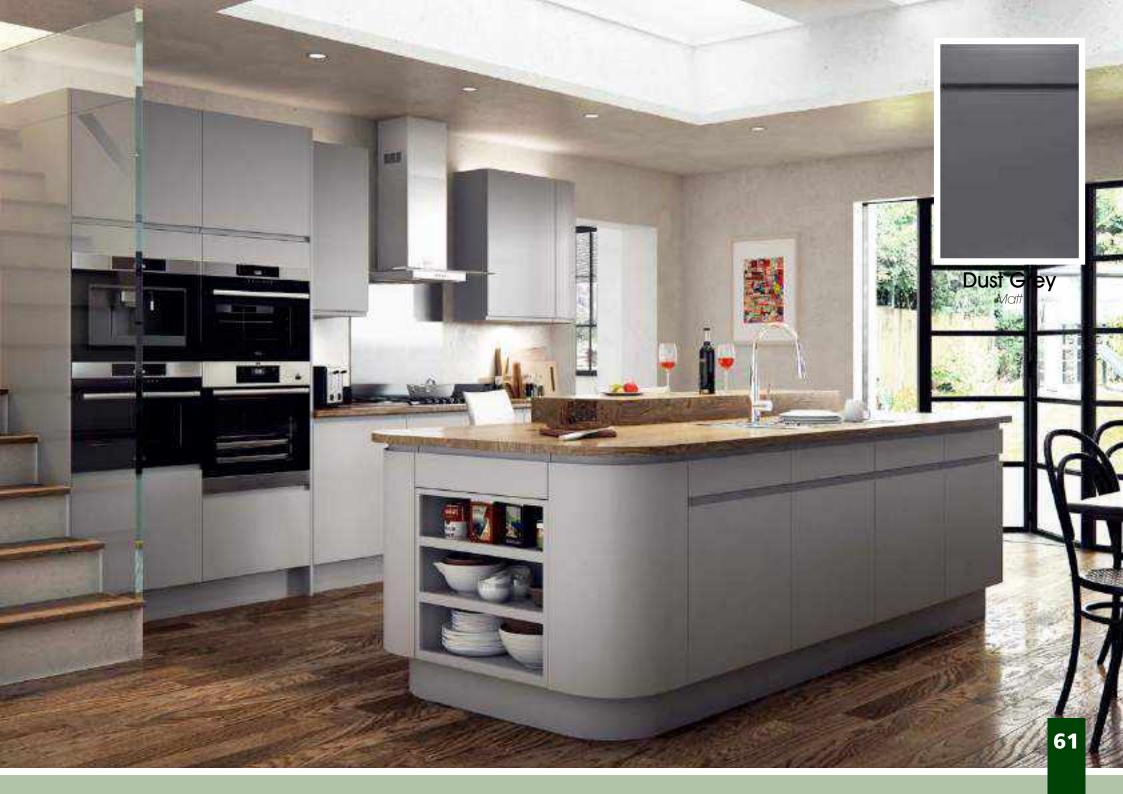

Range **Style** Colour **Page** Aura Vinyl Wrapped Door in -Super Matt **Dove Grey Dusty Pink** Super Matt Super Matt Graphite Super Matt Mussel Super Matt Navy Blue Super Matt White 10 Light / Dark Concrete 11 Super Matt Avondale Traditional Wrapped Door in -13 Matt **Ivory** Berkeley 15 Shaker Vinyl Wrapped Door in -Super Matt **Dove Grey** Super Matt White / Dove Grey 16 Boston Shaker Vinyl Wrapped Door in -Super Matt Cashmere 19 Super Matt 20 **Dove Grey Fjord** 21 Super Matt Graphite 22 Super Matt 23 Super Matt Mussel 24 Super Matt Navy Blue Super Matt White 25 Buckingham 27 Five-piece Shaker PVC Door in -Ash Embossed Cashmere **Dove Grey** 28 Ash Embossed Graphite 30 Ash Embossed 31 Ash Embossed Indigo Ash Embossed 32 Ivory 33 Ash Embossed Mussel 34 Navy Blue Ash Embossed 35 Ash Embossed Stone Grey 36 Ash Embossed White 37 Smooth Lissa Oak Gemini Handleless Vinyl Wrapped Door in -Gloss White 39 Super Matt 40 Kombu Green Gresham Shaker Vinyl Wrapped Door in -43 Matt Ivory Super Matt Kombu Green 44 Hadfield Ivory / Duck Egg Blue Solid Timber Door in -**Painted** 47 **Dove Grey** 48 Painted Jura Integrated Handle System for Aura, Lumi & Odyssey **Dove Grey Gloss (Odyssey)** 51