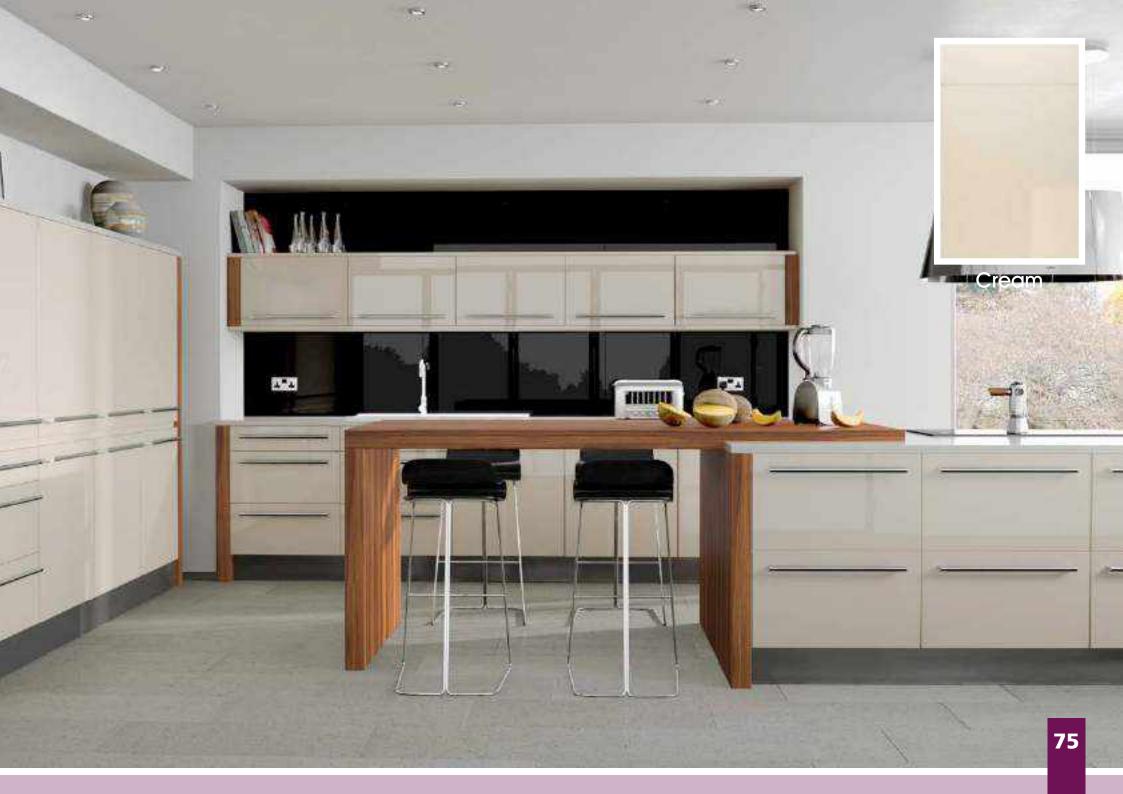

Range **Style** Colour **Page** Aura Vinyl Wrapped Door in -Super Matt **Dove Grey Dusty Pink** Super Matt Super Matt Graphite Super Matt Mussel Super Matt Navy Blue Super Matt White 10 Light / Dark Concrete 11 Super Matt Avondale Traditional Wrapped Door in -13 Matt **Ivory** Berkeley 15 Shaker Vinyl Wrapped Door in -Super Matt **Dove Grey** Super Matt White / Dove Grey 16 Boston Shaker Vinyl Wrapped Door in -Super Matt Cashmere 19 Super Matt 20 **Dove Grey Fjord** 21 Super Matt Graphite 22 Super Matt 23 Super Matt Mussel 24 Super Matt Navy Blue Super Matt White 25 Buckingham 27 Five-piece Shaker PVC Door in -Ash Embossed Cashmere **Dove Grey** 28 Ash Embossed Graphite 30 Ash Embossed 31 Ash Embossed Indigo Ash Embossed 32 Ivory 33 Ash Embossed Mussel 34 Navy Blue Ash Embossed 35 Ash Embossed Stone Grey 36 Ash Embossed White 37 Smooth Lissa Oak Gemini Handleless Vinyl Wrapped Door in -Gloss White 39 Super Matt 40 Kombu Green Gresham Shaker Vinyl Wrapped Door in -43 Matt Ivory Super Matt Kombu Green 44 Hadfield Ivory / Duck Egg Blue Solid Timber Door in -**Painted** 47 **Dove Grey** 48 Painted Jura Integrated Handle System for Aura, Lumi & Odyssey **Dove Grey Gloss (Odyssey)** 51