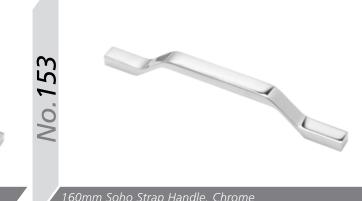

Range **Style** Colour **Page** Aura Vinyl Wrapped Door in -Super Matt **Dove Grey Dusty Pink** Super Matt Super Matt Graphite Super Matt Mussel Super Matt Navy Blue Super Matt White 10 Light / Dark Concrete 11 Super Matt Avondale Traditional Wrapped Door in -13 Matt **Ivory** Berkeley 15 Shaker Vinyl Wrapped Door in -Super Matt **Dove Grey** Super Matt White / Dove Grey 16 Boston Shaker Vinyl Wrapped Door in -Super Matt Cashmere 19 Super Matt 20 **Dove Grey Fjord** 21 Super Matt Graphite 22 Super Matt 23 Super Matt Mussel 24 Super Matt Navy Blue Super Matt White 25 Buckingham 27 Five-piece Shaker PVC Door in -Ash Embossed Cashmere **Dove Grey** 28 Ash Embossed Graphite 30 Ash Embossed 31 Ash Embossed Indigo Ash Embossed 32 Ivory 33 Ash Embossed Mussel 34 Navy Blue Ash Embossed 35 Ash Embossed Stone Grey 36 Ash Embossed White 37 Smooth Lissa Oak Gemini Handleless Vinyl Wrapped Door in -Gloss White 39 Super Matt 40 Kombu Green Gresham Shaker Vinyl Wrapped Door in -43 Matt Ivory Super Matt Kombu Green 44 Hadfield Ivory / Duck Egg Blue Solid Timber Door in -**Painted** 47 **Dove Grey** 48 Painted Jura Integrated Handle System for Aura, Lumi & Odyssey **Dove Grey Gloss (Odyssey)** 51