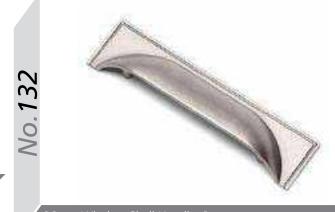

Two Tone Edge.





# Options















BG

Auckland B

Aura **ABCS** 

Aura Jura S



Euroline **ABG** 



Gemini CG



**ABG** 

Gisburn **ABG** 



Gresham **ABC** 



Hampshire **ABG** 



Hapton **ABG** 



Hebden **ABG** 



Orion





**ABC** 



BG



AB



Sherwood BG









# Handle Options



Oval tube 'D' handle, aluminium centre with die-cast legs, 160mm Bar Handle, Brushed Nickel



156mm 'T' Bar Handle, Brushed Nickel



Shaker 'D' handle, 96mm Satin Nickel



Shaker 'D' handle, 96mm Antique English



30mm Windsor Knob & Plate Chrome



40mm Windsor Knob Chrome



160mm Windsor Handle Chrome



96mm Windsor Handle Chrome





















Valentino Latch handle, 96mm Pewter

Titan 'D' handle & back plate, 64mm Pewter











40mm Windsor Knob, Pewter

No.131



96mm Windsor Shell Handle, Pewter

No.121 - 40mm Windsor Knob

**No.122** - 64mm Windsor Shell Handle

**No.123** - 96mm Windsor Shell Handle

**No.125** - 96mm Windsor Handle

No.126 - 128mm Windsor Handle

All finished in Brushed Nickel

















59mm Camden Rectangular Knob, Antique Copper

59mm Camden Rectangular Knob, Brushed Nickel















Starbright Square LED Square Light







Starbright Square LED x3 Light Kit (Includes Power Module for up to 6



Quattro Recessed LED Light



Plinth Light 15mm Round Light







0

Plinth Light 15mm Round x4 Light Kit (Includes Power Module for up to 10)





Rimini Recessed /Surface Mounted LED Light Available in Nickel or Chrome (shown)



. Como High Output LED Cabinet Light in Nickel



Corsica LED Strip Lights. Available in