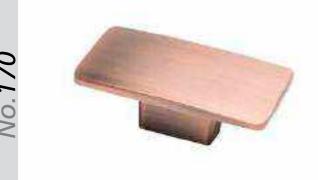

Range **Style** Colour **Page** Aura Vinyl Wrapped Door in -Super Matt **Dove Grey Dusty Pink** Super Matt Super Matt Graphite Super Matt Mussel Super Matt Navy Blue Super Matt White 10 Light / Dark Concrete 11 Super Matt Avondale Traditional Wrapped Door in -13 Matt **Ivory** Berkeley 15 Shaker Vinyl Wrapped Door in -Super Matt **Dove Grey** Super Matt White / Dove Grey 16 Boston Shaker Vinyl Wrapped Door in -Super Matt Cashmere 19 Super Matt 20 **Dove Grey Fjord** 21 Super Matt Graphite 22 Super Matt 23 Super Matt Mussel 24 Super Matt Navy Blue Super Matt White 25 Buckingham 27 Five-piece Shaker PVC Door in -Ash Embossed Cashmere **Dove Grey** 28 Ash Embossed Graphite 30 Ash Embossed 31 Ash Embossed Indigo Ash Embossed 32 Ivory 33 Ash Embossed Mussel 34 Navy Blue Ash Embossed 35 Ash Embossed Stone Grey 36 Ash Embossed White 37 Smooth Lissa Oak Gemini Handleless Vinyl Wrapped Door in -Gloss White 39 Super Matt 40 Kombu Green Gresham Shaker Vinyl Wrapped Door in -43 Matt Ivory Super Matt Kombu Green 44 Hadfield Ivory / Duck Egg Blue Solid Timber Door in -**Painted** 47 **Dove Grey** 48 Painted Jura Integrated Handle System for Aura, Lumi & Odyssey **Dove Grey Gloss (Odyssey)** 51