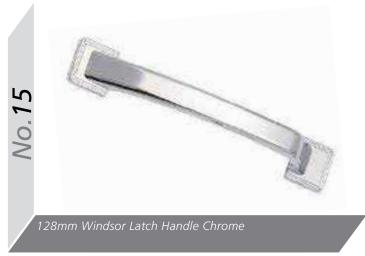

tallic Blue Metallic Anthracite Metallic Matching Edge Two Tone Edge

Odyssey Laser Edged **GLOSS** Doors are

available with either a Matching or Two Tone Edge.





# Options















BG

Auckland B

Aura **ABCS** 

Aura Jura S



Euroline **ABG** 



Gemini CG



**ABG** 

Gisburn **ABG** 



Gresham **ABC** 



Hampshire **ABG** 



Hapton **ABG** 



Hebden **ABG** 



Orion





**ABC** 



BG



AB



Sherwood BG









# Handle Options



Oval tube 'D' handle, aluminium centre with die-cast legs, 160mm Bar Handle, Brushed Nickel



156mm 'T' Bar Handle, Brushed Nickel



Shaker 'D' handle, 96mm Satin Nickel



Shaker 'D' handle, 96mm Antique English



30mm Windsor Knob & Plate Chrome



40mm Windsor Knob Chrome



160mm Windsor Handle Chrome



96mm Windsor Handle Chrome





















Valentino Latch handle, 96mm Pewter

Titan 'D' handle & back plate, 64mm Pewter











40mm Windsor Knob, Pewter

No.131



96mm Windsor Shell Handle, Pewter

No.121 - 40mm Windsor Knob

**No.122** - 64mm Windsor Shell Handle

**No.123** - 96mm Windsor Shell Handle

**No.125** - 96mm Windsor Handle

No.126 - 128mm Windsor Handle

All finished in Brushed Nickel

















59mm Camden Rectangular Knob, Antique Copper

59mm Camden Rectangular Knob, Brushed Nickel















Starbright Square LED Square Light







Starbright Square LED x3 Light Kit (Includes Power Module for up to 6



Quattro Recessed LED Light



Plinth Light 15mm Round Light







0

Plinth Light 15mm Round x4 Light Kit (Includes Power Module for up to 10)





Rimini Recessed /Surface M