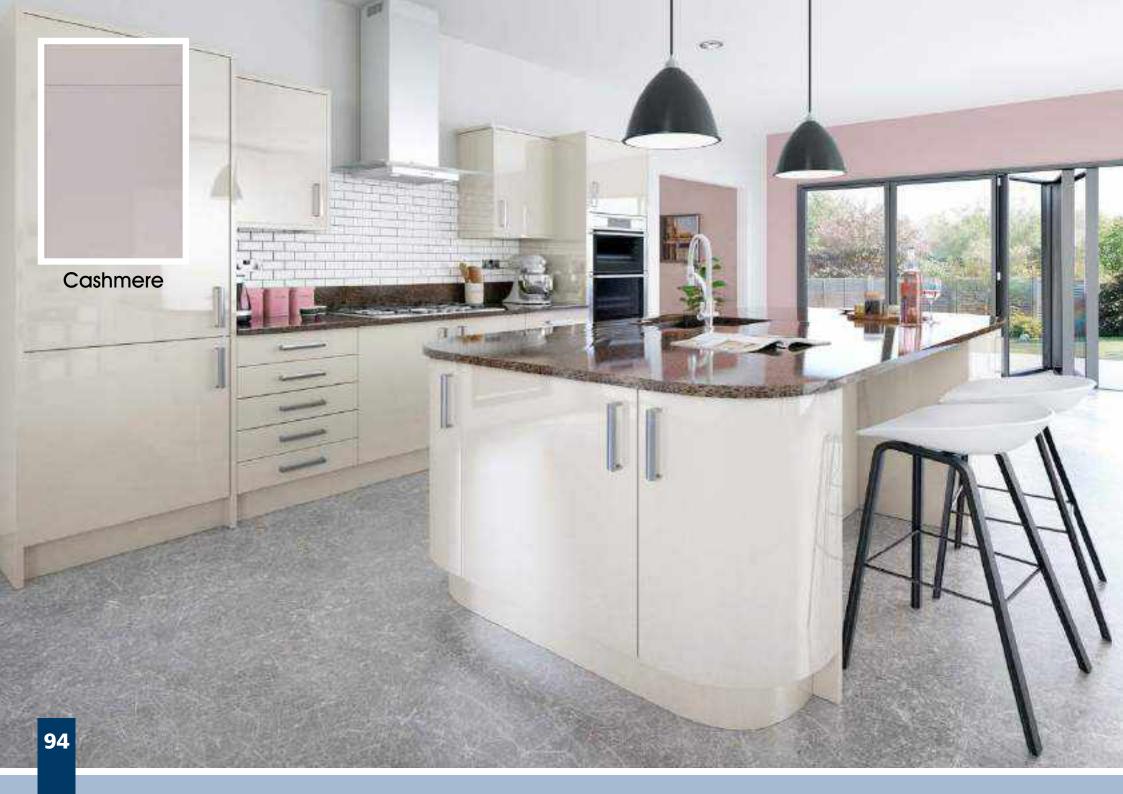

ndiest loft, or in a cosy cottage.

#### Designers tip:

Excellent colour pallete well suited to mix and match for contrast.

S **Super Matt** 22-White Cashmere Dove Grey Stone Grey Dust Grey Graphite 84 All colours are as close as the reproduction process allows.















### Vogue

A Contemporary, lacquered high gloss minimalist slab door. Effortlessly modern and offering an understated elegance, Vogue suits modern kitchen layouts and works equally well in small or large settings. Available in five colours including ever popular Dove Grey.

#### Designers tip:

Vogue is perfect for the smaller kitchen as the gloss finish bounces light around the room.

S Gloss White Alabaster Dove Grey Cashmere **Dust Grey** Indigo 92 All colours are as close as the reproduction process allows.



















### Colour Options

### Matt White Classic Ivory Vanilla Concrete (Light) Dakar Concrete (Dark)









### **Odyssey Gloss** White Cream **Dove Grey** Mussel Stone Grey Champagne Metallic Blue Metallic Anthracite Metallic Matching Edge Two Tone Edge

Odyssey Laser Edged **GLOSS** Doors are

available with either a Matching or Two Tone Edge.





# Options















BG

Auckland B

Aura **ABCS** 

Aura Jura S



Euroline **ABG** 



Gemini CG



**ABG** 

Gisburn **ABG** 



Gresham **ABC** 



Hampshire **ABG** 



Hapton **ABG** 



Hebden **ABG** 



Orion





**ABC** 



BG



AB



Sherwood BG









# Handle Options



Oval tube 'D' handle, aluminium centre with die-cast legs, 160mm Bar Handle, Brushed Nickel



156mm 'T' Bar Handle, Brushed Nickel



Shaker