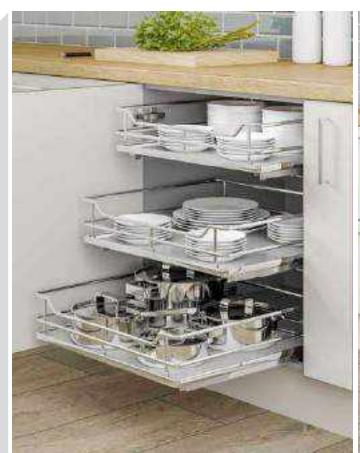

Range **Style** Colour **Page** Aura Vinyl Wrapped Door in -Super Matt **Dove Grey Dusty Pink** Super Matt Super Matt Graphite Super Matt Mussel Super Matt Navy Blue Super Matt White 10 Light / Dark Concrete 11 Super Matt Avondale Traditional Wrapped Door in -13 Matt **Ivory** Berkeley 15 Shaker Vinyl Wrapped Door in -Super Matt **Dove Grey** Super Matt White / Dove Grey 16 Boston Shaker Vinyl Wrapped Door in -Super Matt Cashmere 19 Super Matt 20 **Dove Grey Fjord** 21 Super Matt Graphite 22 Super Matt 23 Super Matt Mussel 24 Super Matt Navy Blue Super Matt White 25 Buckingham 27 Five-piece Shaker PVC Door in -Ash Embossed Cashmere **Dove Grey** 28 Ash Embossed Graphite 30 Ash Embossed 31 Ash Embossed Indigo Ash Embossed 32 Ivory 33 Ash Embossed Mussel 34 Navy Blue Ash Embossed 35 Ash Embossed Stone Grey 36 Ash Embossed White 37 Smooth Lissa Oak Gemini Handleless Vinyl Wrapped Door in -Gloss White 39 Super Matt 40 Kombu Green Gresham Shaker Vinyl Wrapped Door in -43 Matt Ivory Super Matt Kombu Green 44 Hadfield Ivory / Duck Egg Blue Solid Timber Door in -**Painted** 47 **Dove Grey** 48 Painted Jura Integrated Handle System for Aura, Lumi & Odyssey **Dove Grey Gloss (Odyssey)** 51