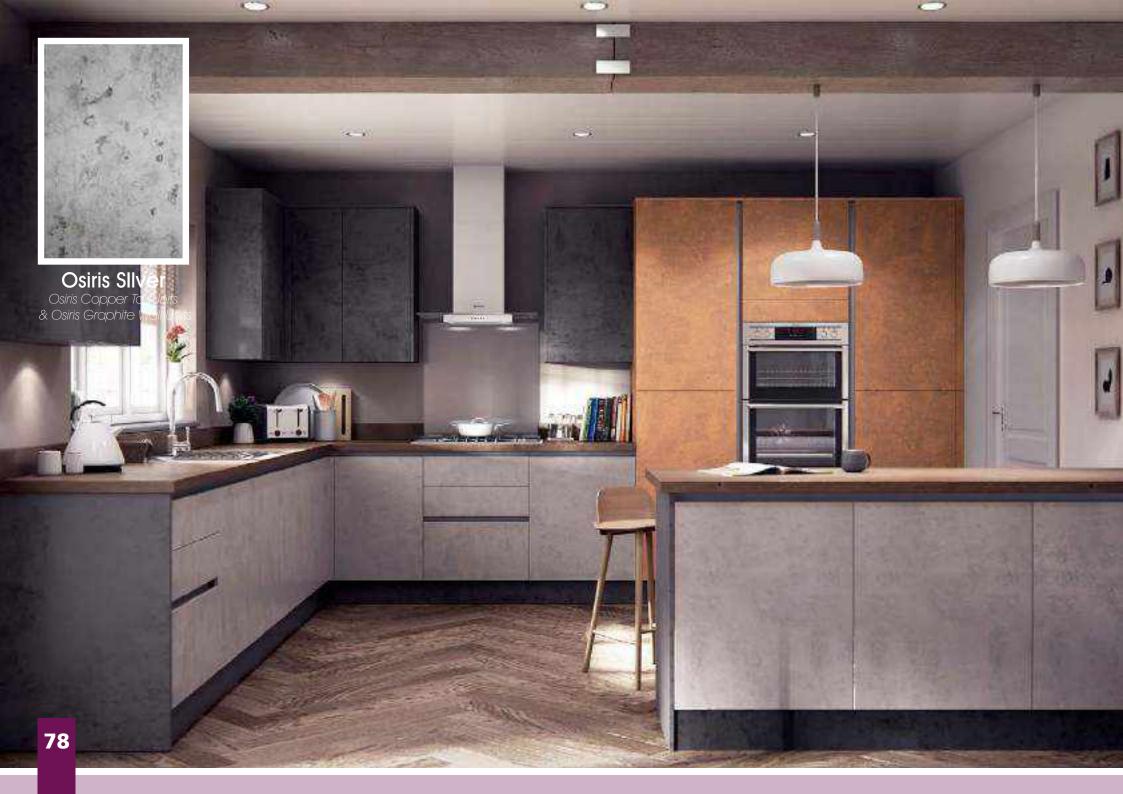

Range **Style** Colour **Page** Aura Vinyl Wrapped Door in -Super Matt **Dove Grey Dusty Pink** Super Matt Super Matt Graphite Super Matt Mussel Super Matt Navy Blue Super Matt White 10 Light / Dark Concrete 11 Super Matt Avondale Traditional Wrapped Door in -13 Matt **Ivory** Berkeley 15 Shaker Vinyl Wrapped Door in -Super Matt **Dove Grey** Super Matt White / Dove Grey 16 Boston Shaker Vinyl Wrapped Door in -Super Matt Cashmere 19 Super Matt 20 **Dove Grey Fjord** 21 Super Matt Graphite 22 Super Matt 23 Super Matt Mussel 24 Super Matt Navy Blue Super Matt White 25 Buckingham 27 Five-piece Shaker PVC Door in -Ash Embossed Cashmere **Dove Grey** 28 Ash Embossed Graphite 30 Ash Embossed 31 Ash Embossed Indigo Ash Embossed 32 Ivory 33 Ash Embossed Mussel 34 Navy Blue Ash Embossed 35 Ash Embossed Stone Grey 36 Ash Embossed White 37 Smooth Lissa Oak Gemini Handleless Vinyl Wrapped Door in -Gloss White 39 Super Matt 40 Kombu Green Gresham Shaker Vinyl Wrapped Door in -43 Matt Ivory Super Matt Kombu Green 44 Hadfield Ivory / Duck Egg Blue Solid Timber Door in -**Painted** 47 **Dove Grey** 48 Painted Jura Integrated Handle System for Aura, Lumi & Odyssey **Dove Grey Gloss (Odyssey)** 51