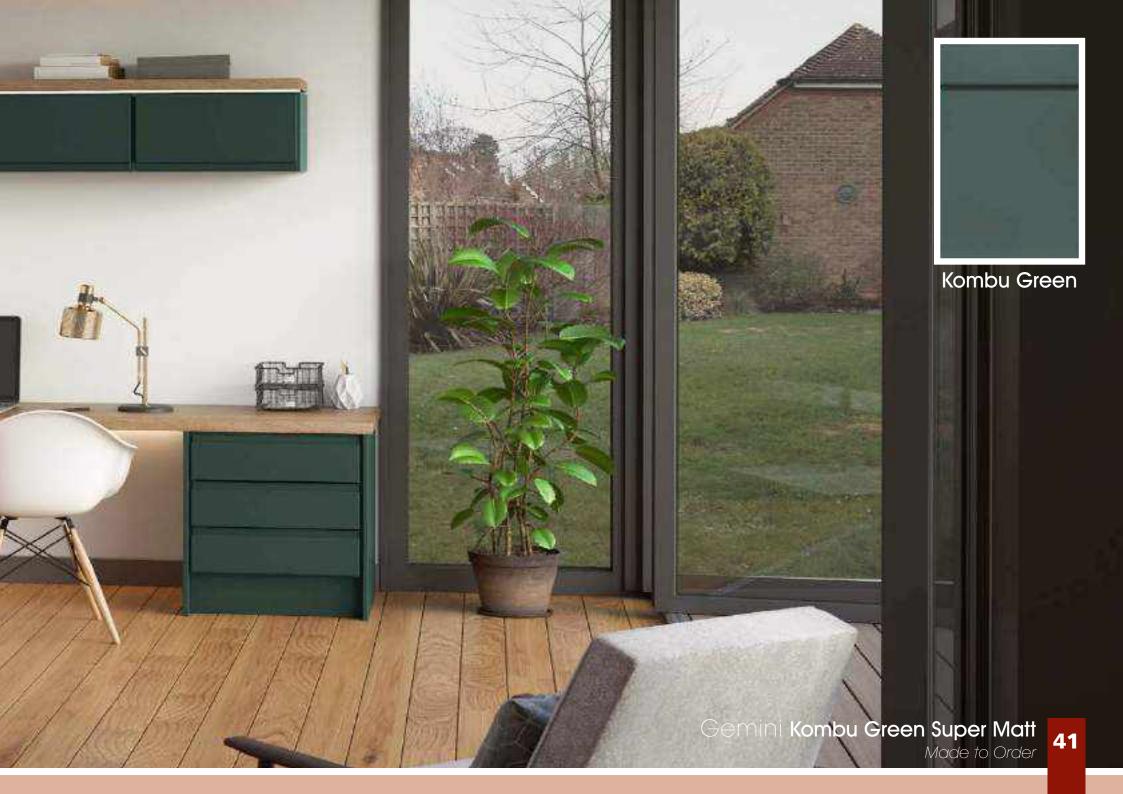

Range **Style** Colour **Page** Aura Vinyl Wrapped Door in -Super Matt **Dove Grey Dusty Pink** Super Matt Super Matt Graphite Super Matt Mussel Super Matt Navy Blue Super Matt White 10 Light / Dark Concrete 11 Super Matt Avondale Traditional Wrapped Door in -13 Matt **Ivory** Berkeley 15 Shaker Vinyl Wrapped Door in -Super Matt **Dove Grey** Super Matt White / Dove Grey 16 Boston Shaker Vinyl Wrapped Door in -Super Matt Cashmere 19 Super Matt 20 **Dove Grey Fjord** 21 Super Matt Graphite 22 Super Matt 23 Super Matt Mussel 24 Super Matt Navy Blue Super Matt White 25 Buckingham 27 Five-piece Shaker PVC Door in -Ash Embossed Cashmere **Dove Grey** 28 Ash Embossed Graphite 30 Ash Embossed 31 Ash Embossed Indigo Ash Embossed 32 Ivory 33 Ash Embossed Mussel 34 Navy Blue Ash Embossed 35 Ash Embossed Stone Grey 36 Ash Embossed White 37 Smooth Lissa Oak Gemini Handleless Vinyl Wrapped Door in -Gloss White 39 Super Matt 40 Kombu Green Gresham Shaker Vinyl Wrapped Door in -43 Matt Ivory Super Matt Kombu Green 44 Hadfield Ivory / Duck Egg Blue Solid Timber Door in -**Painted** 47 **Dove Grey** 48 Painted Jura Integrated Handle System for Aura, Lumi & Odyssey **Dove Grey Gloss (Odyssey)** 51