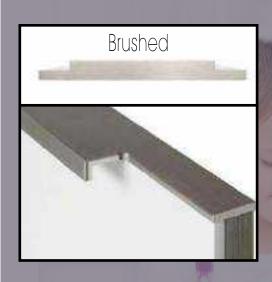

Range **Style** Colour **Page** Aura Vinyl Wrapped Door in -Super Matt **Dove Grey Dusty Pink** Super Matt Super Matt Graphite Super Matt Mussel Super Matt Navy Blue Super Matt White 10 Light / Dark Concrete 11 Super Matt Avondale Traditional Wrapped Door in -13 Matt **Ivory** Berkeley 15 Shaker Vinyl Wrapped Door in -Super Matt **Dove Grey** Super Matt White / Dove Grey 16 Boston Shaker Vinyl Wrapped Door in -Super Matt Cashmere 19 Super Matt 20 **Dove Grey Fjord** 21 Super Matt Graphite 22 Super Matt 23 Super Matt Mussel 24 Super Matt Navy Blue Super Matt White 25 Buckingham 27 Five-piece Shaker PVC Door in -Ash Embossed Cashmere **Dove Grey** 28 Ash Embossed Graphite 30 Ash Embossed 31 Ash Embossed Indigo Ash Embossed 32 Ivory 33 Ash Embossed Mussel 34 Navy Blue Ash Embossed 35 Ash Embossed Stone Grey 36 Ash Embossed White 37 Smooth Lissa Oak Gemini Handleless Vinyl Wrapped Door in -Gloss White 39 Super Matt 40 Kombu Green Gresham Shaker Vinyl Wrapped Door in -43 Matt Ivory Super Matt Kombu Green 44 Hadfield Ivory / Duck Egg Blue Solid Timber Door in -**Painted** 47 **Dove Grey** 48 Painted Jura Integrated Handle System for Aura, Lumi & Odyssey **Dove Grey Gloss (Odyssey)** 51