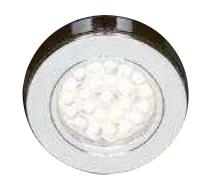

96mm Windsor Handle Chrome





















Valentino Latch handle, 96mm Pewter

Titan 'D' handle & back plate, 64mm Pewter











40mm Windsor Knob, Pewter

No.131



96mm Windsor Shell Handle, Pewter

No.121 - 40mm Windsor Knob

**No.122** - 64mm Windsor Shell Handle

**No.123** - 96mm Windsor Shell Handle

**No.125** - 96mm Windsor Handle

No.126 - 128mm Windsor Handle

All finished in Brushed Nickel

















59mm Camden Rectangular Knob, Antique Copper

59mm Camden Rectangular Knob, Brushed Nickel















Starbright Square LED Square Light







Starbright Square LED x3 Light Kit (Includes Power Module for up to 6



Quattro Recessed LED Light



Plinth Light 15mm Round Light







0

Plinth Light 15mm Round x4 Light Kit (Includes Power Module for up to 10)





Rimini Recessed /Surface Mounted LED Light Available in Nickel or Chrome (shown)



. Como High Output LED Cabinet Light in Nickel



Corsica LED Strip Lights. Available in various lengths, Corner Fit, 'Y'-Splitters and Door Sensors

# Gold System

The Gola System can be used to produce a stylish contemporary finish, with no need for filler panels and with NO restrictions on panel or door widths (the only restrictions are the heights of Base units), giving a much sleeker look and a more modern appearance - making it perfectly suited to our extensive Made to Order Ranges .

Our Vogue Stock Range has been specifically developed with specific Gola sizes in mind for a 'No-Fuss straight off the shelf ' solution.









Upper Profile







Verticle Profile

#### Available from Stock in



M