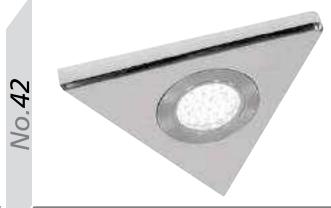

Titan 'D' handle & back plate, 64mm Pewter











40mm Windsor Knob, Pewter

No.131



96mm Windsor Shell Handle, Pewter

No.121 - 40mm Windsor Knob

**No.122** - 64mm Windsor Shell Handle

**No.123** - 96mm Windsor Shell Handle

**No.125** - 96mm Windsor Handle

No.126 - 128mm Windsor Handle

All finished in Brushed Nickel

















59mm Camden Rectangular Knob, Antique Copper

59mm Camden Rectangular Knob, Brushed Nickel















Starbright Square LED Square Light







Starbright Square LED x3 Light Kit (Includes Power Module for up to 6



Quattro Recessed LED Light



Plinth Light 15mm Round Light







0

Plinth Light 15mm Round x4 Light Kit (Includes Power Module for up to 10)





Rimini Recessed /Surface Mounted LED Light Available in Nickel or Chrome (shown)



. Como High Output LED Cabinet Light in Nickel



Corsica LED Strip Lights. Available in various lengths, Corner Fit, 'Y'-Splitters and Door Sensors

# Gold System

The Gola System can be used to produce a stylish contemporary finish, with no need for filler panels and with NO restrictions on panel or door widths (the only restrictions are the heights of Base units), giving a much sleeker look and a more modern appearance - making it perfectly suited to our extensive Made to Order Ranges .

Our Vogue Stock Range has been specifically developed with specific Gola sizes in mind for a 'No-Fuss straight off the shelf ' solution.









Upper Profile







Verticle Profile

#### Available from Stock in



Matt Anodised



#### **Base Units & Wall Doors** 895 355 355 715 355 **Wall Profile*