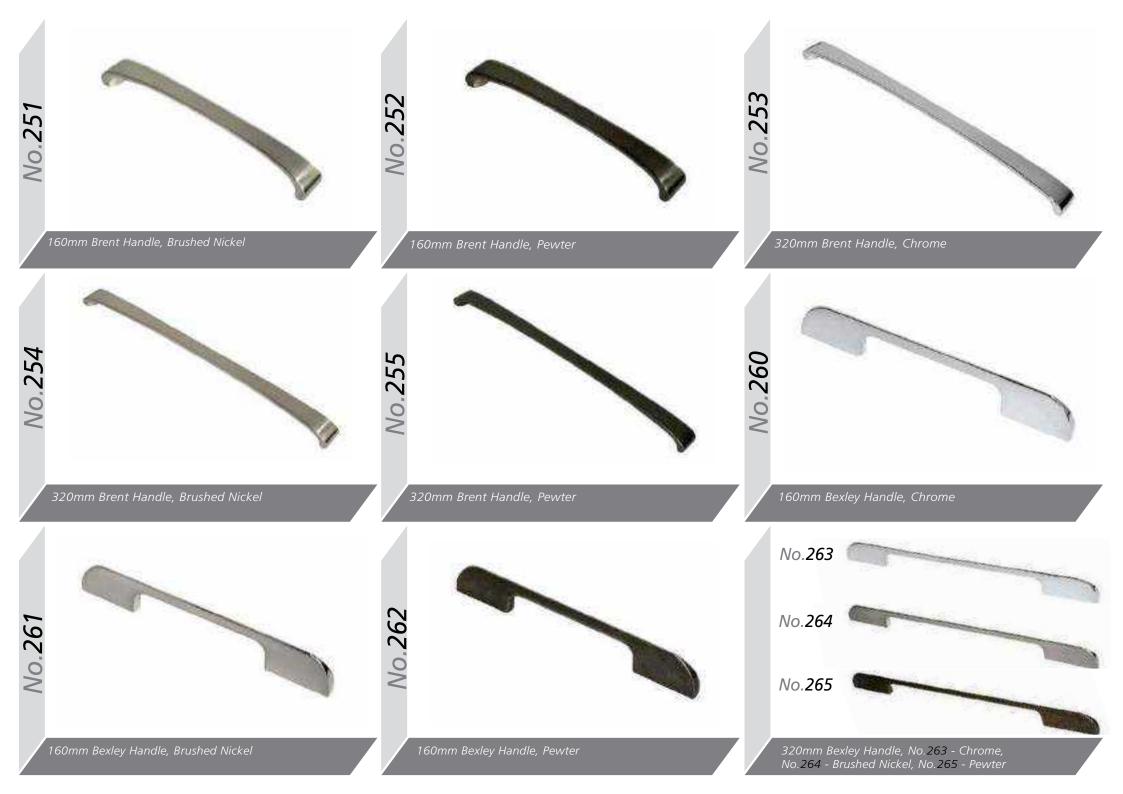

Range **Style** Colour **Page** Aura Vinyl Wrapped Door in -Super Matt **Dove Grey Dusty Pink** Super Matt Super Matt Graphite Super Matt Mussel Super Matt Navy Blue Super Matt White 10 Light / Dark Concrete 11 Super Matt Avondale Traditional Wrapped Door in -13 Matt **Ivory** Berkeley 15 Shaker Vinyl Wrapped Door in -Super Matt **Dove Grey** Super Matt White / Dove Grey 16 Boston Shaker Vinyl Wrapped Door in -Super Matt Cashmere 19 Super Matt 20 **Dove Grey Fjord** 21 Super Matt Graphite 22 Super Matt 23 Super Matt Mussel 24 Super Matt Navy Blue Super Matt White 25 Buckingham 27 Five-piece Shaker PVC Door in -Ash Embossed Cashmere **Dove Grey** 28 Ash Embossed Graphite 30 Ash Embossed 31 Ash Embossed Indigo Ash Embossed 32 Ivory 33 Ash Embossed Mussel 34 Navy Blue Ash Embossed 35 Ash Embossed Stone Grey 36 Ash Embossed White 37 Smooth Lissa Oak Gemini Handleless Vinyl Wrapped Door in -Gloss White 39 Super Matt 40 Kombu Green Gresham Shaker Vinyl Wrapped Door in -43 Matt Ivory Super Matt Kombu Green 44 Hadfield Ivory / Duck Egg Blue Solid Timber Door in -**Painted** 47 **Dove Grey** 48 Painted Jura Integrated Handle System for Aura, Lumi & Odyssey **Dove Grey Gloss (Odyssey)** 51