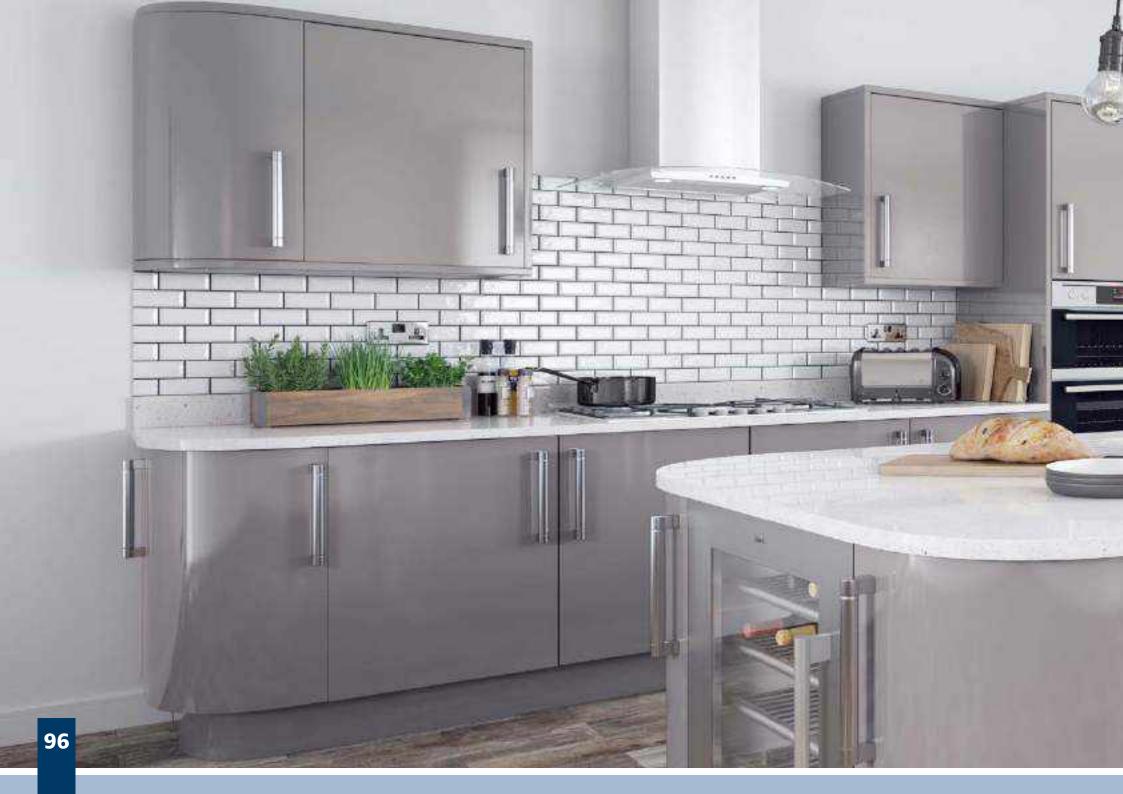

st loft, or in a cosy cottage.

#### Designers tip:

Excellent colour pallete well suited to mix and match for contrast.

S **Super Matt** 22-White Cashmere Dove Grey Stone Grey Dust Grey Graphite 84 All colours are as close as the reproduction process allows.















### Vogue

A Contemporary, lacquered high gloss minimalist slab door. Effortlessly modern and offering an understated elegance, Vogue suits modern kitchen layouts and works equally well in small or large settings. Available in five colours including ever popular Dove Grey.

#### Designers tip:

Vogue is perfect for the smaller kitchen as the gloss finish bounces light around the room.

S Gloss White Alabaster Dove Grey Cashmere **Dust Grey** Indigo 92 All colours are as close as the reproduction process allows.



















### Colour Options

### Matt White Classic Ivory Vanilla Concrete (Light) Dakar Concrete (Dark)









### **Odyssey Gloss** White Cream **Dove Grey** Mussel Stone Grey Champagne Metallic Blue Metallic Anthracite Metallic Matching Edge Two Tone Edge

Odyssey Laser Edged **GLOSS** Doors are

available with either a Matching or Two Tone Edge.





# Options















BG

Auckland B

Aura **ABCS** 

Aura Jura S



Euroline **ABG** 



Gemini CG



**ABG** 

Gisburn **ABG** 



Gresham **ABC** 



Hampshire **ABG** 



Hapton **ABG** 



Hebden **ABG** 



Orion





**ABC** 



BG



AB



Sherwood BG









# Handle Options



Oval tube 'D' handle, aluminium centre with die-cast legs, 160mm Bar Handle, Brushed Nickel



156mm 'T' Bar Handle, Brushed Nickel



Shaker 'D'