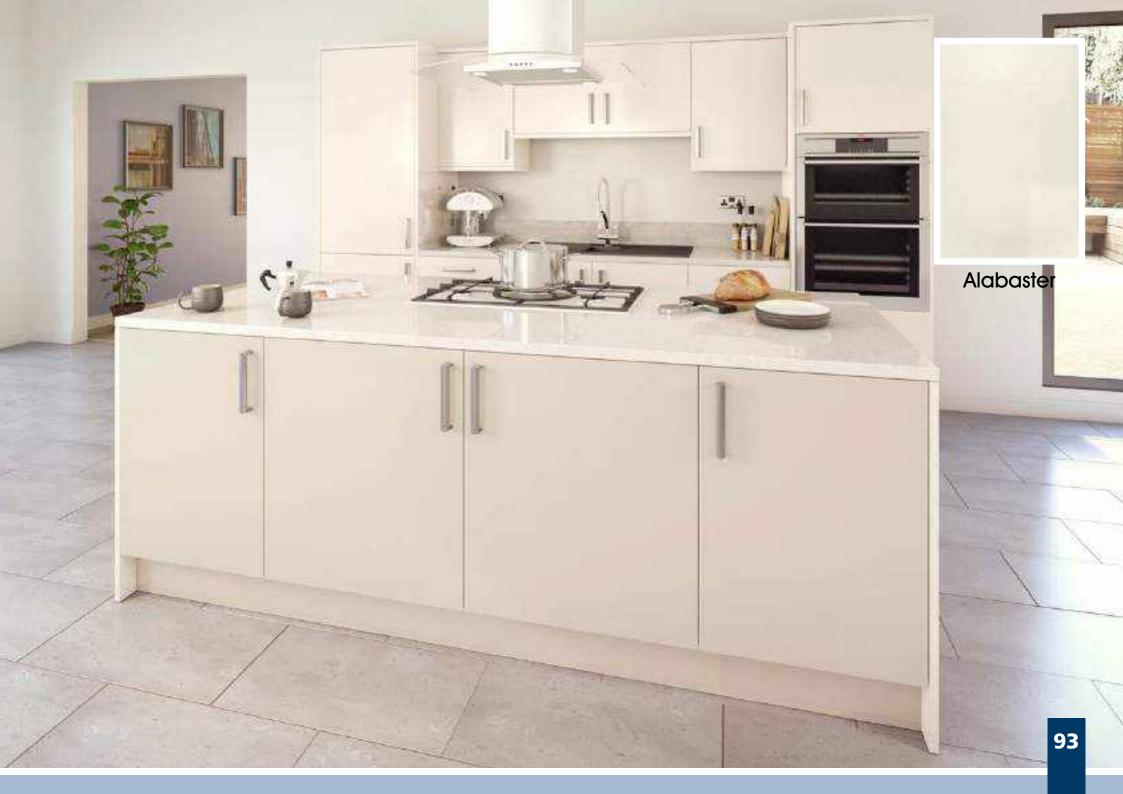

rendiest loft, or in a cosy cottage.

#### Designers tip:

Excellent colour pallete well suited to mix and match for contrast.

S **Super Matt** 22-White Cashmere Dove Grey Stone Grey Dust Grey Graphite 84 All colours are as close as the reproduction process allows.















### Vogue

A Contemporary, lacquered high gloss minimalist slab door. Effortlessly modern and offering an understated elegance, Vogue suits modern kitchen layouts and works equally well in small or large settings. Available in five colours including ever popular Dove Grey.

#### Designers tip:

Vogue is perfect for the smaller kitchen as the gloss finish bounces light around the room.

S Gloss White Alabaster Dove Grey Cashmere **Dust Grey** Indigo 92 All colours are as close as the reproduction process allows.



















### Colour Options

### Matt White Classic Ivory Vanilla Concrete (Light) Dakar Concrete (Dark)









### **Odyssey Gloss** White Cream **Dove Grey** Mussel Stone Grey Champagne Metallic Blue Metallic Anthracite Metallic Matching Edge Two Tone Edge

Odyssey Laser Edged **GLOSS** Doors are

available with either a Matching or Two Tone Edge.





# Options















BG

Auckland B

Aura **ABCS** 

Aura Jura S



Euroline **ABG** 



Gemini CG



**ABG** 

Gisburn **ABG** 



Gresham **ABC** 



Hampshire **ABG** 



Hapton **ABG** 



Hebden **ABG** 



Orion





**ABC** 



BG



AB



Sherwood BG









# Handle Options



Oval tube 'D' handle, aluminium centre with die-cast legs, 160mm Bar Handle, Brushed Nickel



156mm 'T' Bar Handle, Brushed Nickel



Shake