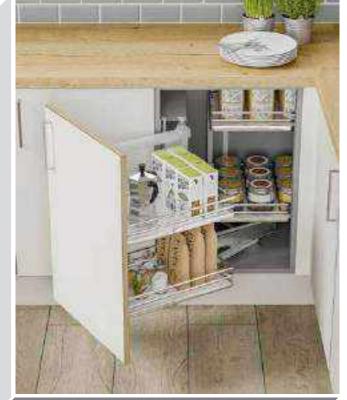

Range **Style** Colour **Page** Aura Vinyl Wrapped Door in -Super Matt **Dove Grey Dusty Pink** Super Matt Super Matt Graphite Super Matt Mussel Super Matt Navy Blue Super Matt White 10 Light / Dark Concrete 11 Super Matt Avondale Traditional Wrapped Door in -13 Matt **Ivory** Berkeley 15 Shaker Vinyl Wrapped Door in -Super Matt **Dove Grey** Super Matt White / Dove Grey 16 Boston Shaker Vinyl Wrapped Door in -Super Matt Cashmere 19 Super Matt 20 **Dove Grey Fjord** 21 Super Matt Graphite 22 Super Matt 23 Super Matt Mussel 24 Super Matt Navy Blue Super Matt White 25 Buckingham 27 Five-piece Shaker PVC Door in -Ash Embossed Cashmere **Dove Grey** 28 Ash Embossed Graphite 30 Ash Embossed 31 Ash Embossed Indigo Ash Embossed 32 Ivory 33 Ash Embossed Mussel 34 Navy Blue Ash Embossed 35 Ash Embossed Stone Grey 36 Ash Embossed White 37 Smooth Lissa Oak Gemini Handleless Vinyl Wrapped Door in -Gloss White 39 Super Matt 40 Kombu Green Gresham Shaker Vinyl Wrapped Door in -43 Matt Ivory Super Matt Kombu Green 44 Hadfield Ivory / Duck Egg Blue Solid Timber Door in -**Painted** 47 **Dove Grey** 48 Painted Jura Integrated Handle System for Aura, Lumi & Odyssey **Dove Grey Gloss (Odyssey)** 51