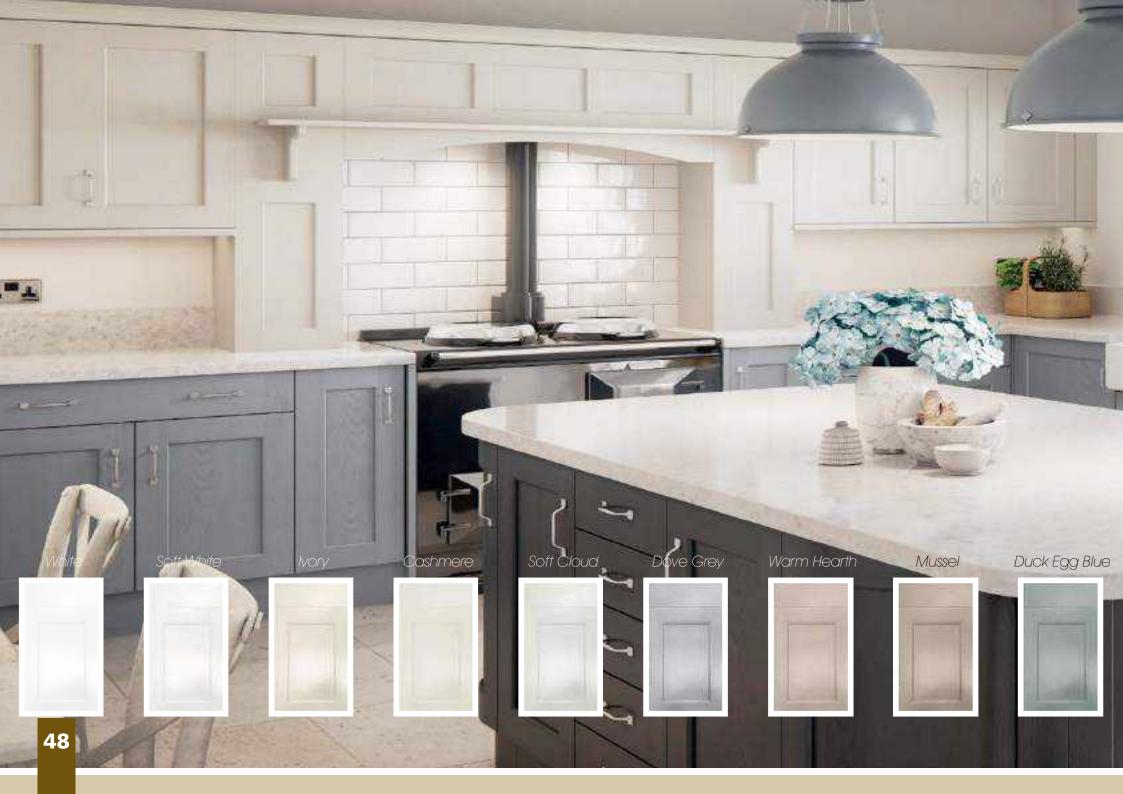

Range **Style** Colour **Page** Aura Vinyl Wrapped Door in -Super Matt **Dove Grey Dusty Pink** Super Matt Super Matt Graphite Super Matt Mussel Super Matt Navy Blue Super Matt White 10 Light / Dark Concrete 11 Super Matt Avondale Traditional Wrapped Door in -13 Matt **Ivory** Berkeley 15 Shaker Vinyl Wrapped Door in -Super Matt **Dove Grey** Super Matt White / Dove Grey 16 Boston Shaker Vinyl Wrapped Door in -Super Matt Cashmere 19 Super Matt 20 **Dove Grey Fjord** 21 Super Matt Graphite 22 Super Matt 23 Super Matt Mussel 24 Super Matt Navy Blue Super Matt White 25 Buckingham 27 Five-piece Shaker PVC Door in -Ash Embossed Cashmere **Dove Grey** 28 Ash Embossed Graphite 30 Ash Embossed 31 Ash Embossed Indigo Ash Embossed 32 Ivory 33 Ash Embossed Mussel 34 Navy Blue Ash Embossed 35 Ash Embossed Stone Grey 36 Ash Embossed White 37 Smooth Lissa Oak Gemini Handleless Vinyl Wrapped Door in -Gloss White 39 Super Matt 40 Kombu Green Gresham Shaker Vinyl Wrapped Door in -43 Matt Ivory Super Matt Kombu Green 44 Hadfield Ivory / Duck Egg Blue Solid Timber Door in -**Painted** 47 **Dove Grey** 48 Painted Jura Integrated Handle System for Aura, Lumi & Odyssey **Dove Grey Gloss (Odyssey)** 51