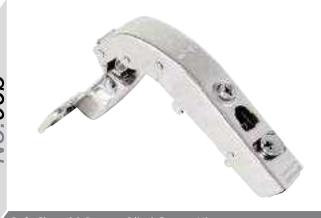

it, to suit Bases 800, 900, 1000



Corner Organiser - Available in 900mm & 1000mm Available in Left or Right Corner Unit



2 Section short Wastehin 450mm



3 Section Wide Tall Wastebin 600mm



Single Section Wastebin 15L



3 Section Narrow Wastebin 400mm

500mm (45L) & 600mm (56L)





2 Section Wastebin - Available ir 500mm (45L) & 600mm (56L)







Supra Pull Out Module - Universal Left or Right Soft Close Designed specifically to utilise unit space

# Accessory Options



Soft Close Drawer Box Kit 1 270mm



Soft Close Drawer Box Kit 2 450mm



Vantage Gallery Rails (Pair) \*two Pairs required For Double



Vantage Gallery Rail Bracket (Pair) Single Height 141mm



Vantage Gallery Rail Bracket (Pair) Double Height 204mm



Soft Close 90 Degree Hinge



Soft Close 45 Degree Hinge



Soft Close 90 Degree Blind Corner Hinge



Backplate 4 Clip Euro Screw.





Backplate 3 Clip Screw Fix.





### Vertex Drawer Boxes



83mm Soft Close Drawer Kit - 450mm Deep



93mm Soft Close Drawer Kit - 450mm Deep







83mm Internal Drawer Front Fixing



′ 93mm Internal Drawer Front Fixing



Gallery Rails i.nc Fixings



Internal Drawer Panel 93.5 x 1100mm (178mm requires Front Railing)



131mm Soft Close Drawer Kit - 450mm Deep



178mm Soft Close Drawer Kit - 450mm Deep

FITTINGS04VA



AGILE Flap Kit - For Door heights 650 - 729mm (Max. Door Width 1800mm) <mark>40VA</mark> upto 7.2kg <mark>41VA</mark> over 7.2kg



131mm Internal Drawer Front Fixing



178mm Internal Drawer Front Fixing



Internal Drawer Front Railing 1120mm (Required for 178mm)



Base & Back 300mm to 100