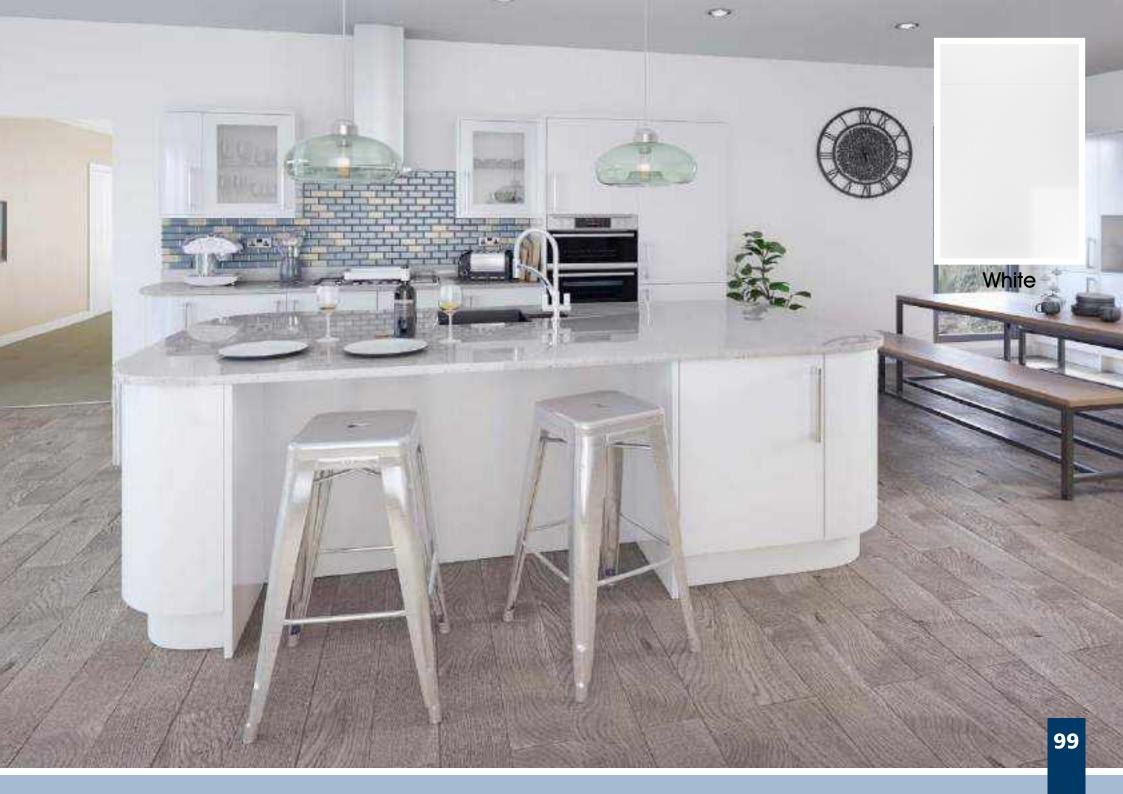

t, or in a cosy cottage.

#### Designers tip:

Excellent colour pallete well suited to mix and match for contrast.

S **Super Matt** 22-White Cashmere Dove Grey Stone Grey Dust Grey Graphite 84 All colours are as close as the reproduction process allows.















### Vogue

A Contemporary, lacquered high gloss minimalist slab door. Effortlessly modern and offering an understated elegance, Vogue suits modern kitchen layouts and works equally well in small or large settings. Available in five colours including ever popular Dove Grey.

#### Designers tip:

Vogue is perfect for the smaller kitchen as the gloss finish bounces light around the room.

S Gloss White Alabaster Dove Grey Cashmere **Dust Grey** Indigo 92 All colours are as close as the reproduction process allows.



















### Colour Options

### Matt White Classic Ivory Vanilla Concrete (Light) Dakar Concrete (Dark)









### **Odyssey Gloss** White Cream **Dove Grey** Mussel Stone Grey Champagne Metallic Blue Metallic Anthracite Metallic Matching Edge Two Tone Edge

Odyssey Laser Edged **GLOSS** Doors are

available with either a Matching or Two Tone Edge.





# Options















BG

Auckland B

Aura **ABCS** 

Aura Jura S



Euroline **ABG** 



Gemini CG



**ABG** 

Gisburn **ABG** 



Gresham **ABC** 



Hampshire **ABG** 



Hapton **ABG** 



Hebden **ABG** 



Orion





**ABC** 



BG



AB



Sherwood BG









# Handle Options



Oval tube 'D' handle, aluminium centre with die-cast legs, 160mm Bar Handle, Brushed Nickel



156mm 'T' Bar Handle, Brushed Nickel



Shaker 'D' handle