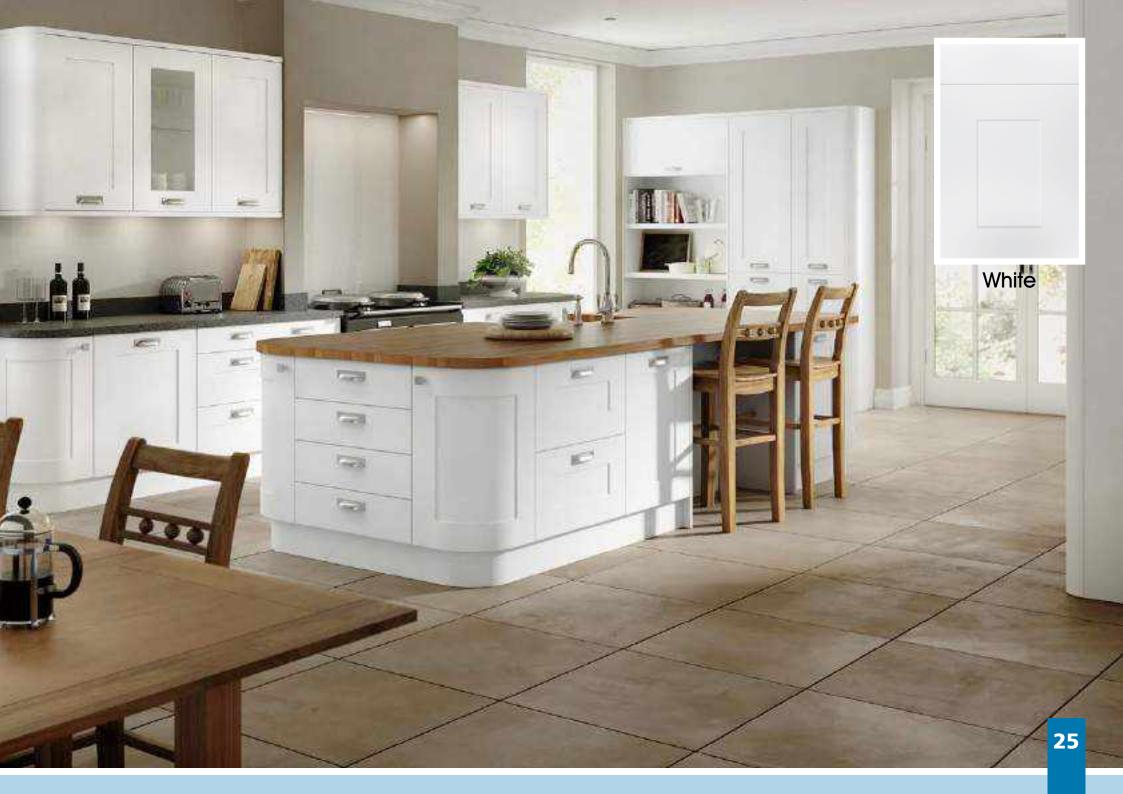

Range **Style** Colour **Page** Aura Vinyl Wrapped Door in -Super Matt **Dove Grey Dusty Pink** Super Matt Super Matt Graphite Super Matt Mussel Super Matt Navy Blue Super Matt White 10 Light / Dark Concrete 11 Super Matt Avondale Traditional Wrapped Door in -13 Matt **Ivory** Berkeley 15 Shaker Vinyl Wrapped Door in -Super Matt **Dove Grey** Super Matt White / Dove Grey 16 Boston Shaker Vinyl Wrapped Door in -Super Matt Cashmere 19 Super Matt 20 **Dove Grey Fjord** 21 Super Matt Graphite 22 Super Matt 23 Super Matt Mussel 24 Super Matt Navy Blue Super Matt White 25 Buckingham 27 Five-piece Shaker PVC Door in -Ash Embossed Cashmere **Dove Grey** 28 Ash Embossed Graphite 30 Ash Embossed 31 Ash Embossed Indigo Ash Embossed 32 Ivory 33 Ash Embossed Mussel 34 Navy Blue Ash Embossed 35 Ash Embossed Stone Grey 36 Ash Embossed White 37 Smooth Lissa Oak Gemini Handleless Vinyl Wrapped Door in -Gloss White 39 Super Matt 40 Kombu Green Gresham Shaker Vinyl Wrapped Door in -43 Matt Ivory Super Matt Kombu Green 44 Hadfield Ivory / Duck Egg Blue Solid Timber Door in -**Painted** 47 **Dove Grey** 48 Painted Jura Integrated Handle System for Aura, Lumi & Odyssey **Dove Grey Gloss (Odyssey)** 51