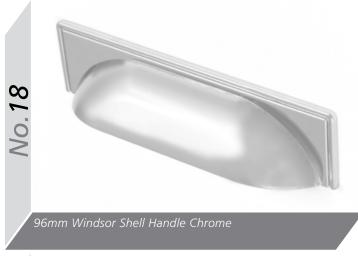

Range **Style** Colour **Page** Aura Vinyl Wrapped Door in -Super Matt **Dove Grey Dusty Pink** Super Matt Super Matt Graphite Super Matt Mussel Super Matt Navy Blue Super Matt White 10 Light / Dark Concrete 11 Super Matt Avondale Traditional Wrapped Door in -13 Matt **Ivory** Berkeley 15 Shaker Vinyl Wrapped Door in -Super Matt **Dove Grey** Super Matt White / Dove Grey 16 Boston Shaker Vinyl Wrapped Door in -Super Matt Cashmere 19 Super Matt 20 **Dove Grey Fjord** 21 Super Matt Graphite 22 Super Matt 23 Super Matt Mussel 24 Super Matt Navy Blue Super Matt White 25 Buckingham 27 Five-piece Shaker PVC Door in -Ash Embossed Cashmere **Dove Grey** 28 Ash Embossed Graphite 30 Ash Embossed 31 Ash Embossed Indigo Ash Embossed 32 Ivory 33 Ash Embossed Mussel 34 Navy Blue Ash Embossed 35 Ash Embossed Stone Grey 36 Ash Embossed White 37 Smooth Lissa Oak Gemini Handleless Vinyl Wrapped Door in -Gloss White 39 Super Matt 40 Kombu Green Gresham Shaker Vinyl Wrapped Door in -43 Matt Ivory Super Matt Kombu Green 44 Hadfield Ivory / Duck Egg Blue Solid Timber Door in -**Painted** 47 **Dove Grey** 48 Painted Jura Integrated Handle System for Aura, Lumi & Odyssey **Dove Grey Gloss (Odyssey)** 51