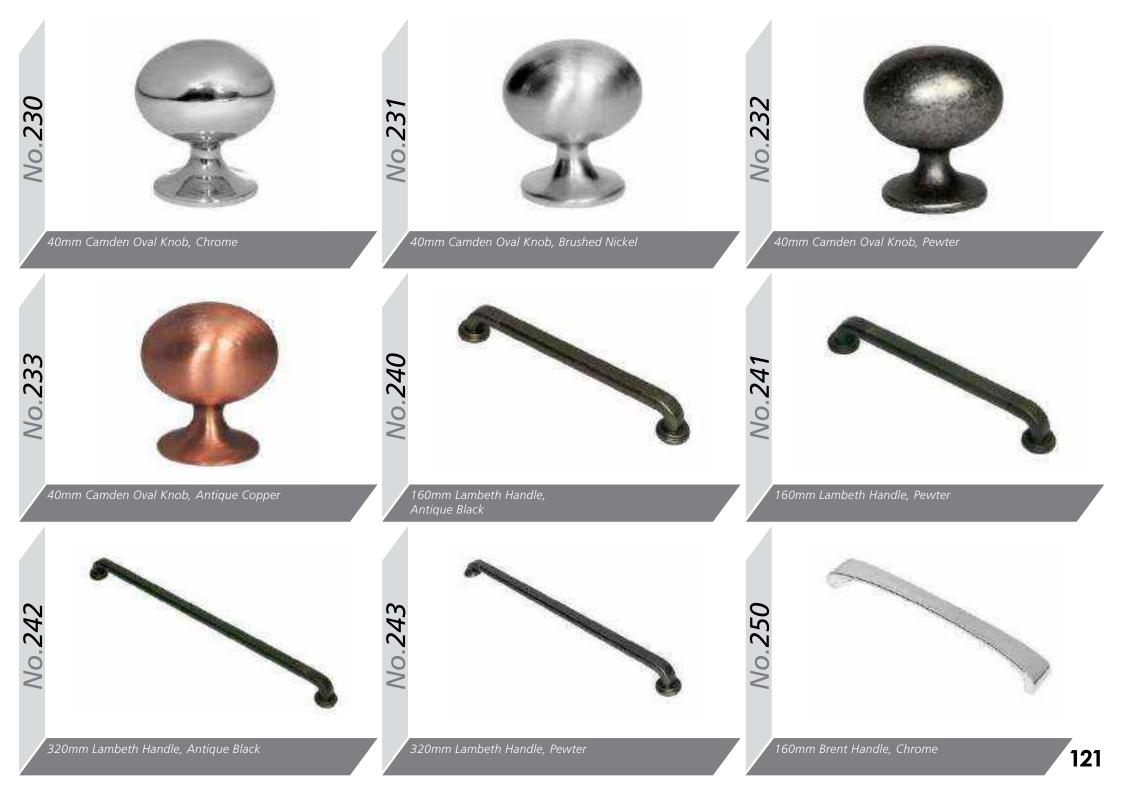

Range **Style** Colour **Page** Aura Vinyl Wrapped Door in -Super Matt **Dove Grey Dusty Pink** Super Matt Super Matt Graphite Super Matt Mussel Super Matt Navy Blue Super Matt White 10 Light / Dark Concrete 11 Super Matt Avondale Traditional Wrapped Door in -13 Matt **Ivory** Berkeley 15 Shaker Vinyl Wrapped Door in -Super Matt **Dove Grey** Super Matt White / Dove Grey 16 Boston Shaker Vinyl Wrapped Door in -Super Matt Cashmere 19 Super Matt 20 **Dove Grey Fjord** 21 Super Matt Graphite 22 Super Matt 23 Super Matt Mussel 24 Super Matt Navy Blue Super Matt White 25 Buckingham 27 Five-piece Shaker PVC Door in -Ash Embossed Cashmere **Dove Grey** 28 Ash Embossed Graphite 30 Ash Embossed 31 Ash Embossed Indigo Ash Embossed 32 Ivory 33 Ash Embossed Mussel 34 Navy Blue Ash Embossed 35 Ash Embossed Stone Grey 36 Ash Embossed White 37 Smooth Lissa Oak Gemini Handleless Vinyl Wrapped Door in -Gloss White 39 Super Matt 40 Kombu Green Gresham Shaker Vinyl Wrapped Door in -43 Matt Ivory Super Matt Kombu Green 44 Hadfield Ivory / Duck Egg Blue Solid Timber Door in -**Painted** 47 **Dove Grey** 48 Painted Jura Integrated Handle System for Aura, Lumi & Odyssey **Dove Grey Gloss (Odyssey)** 51