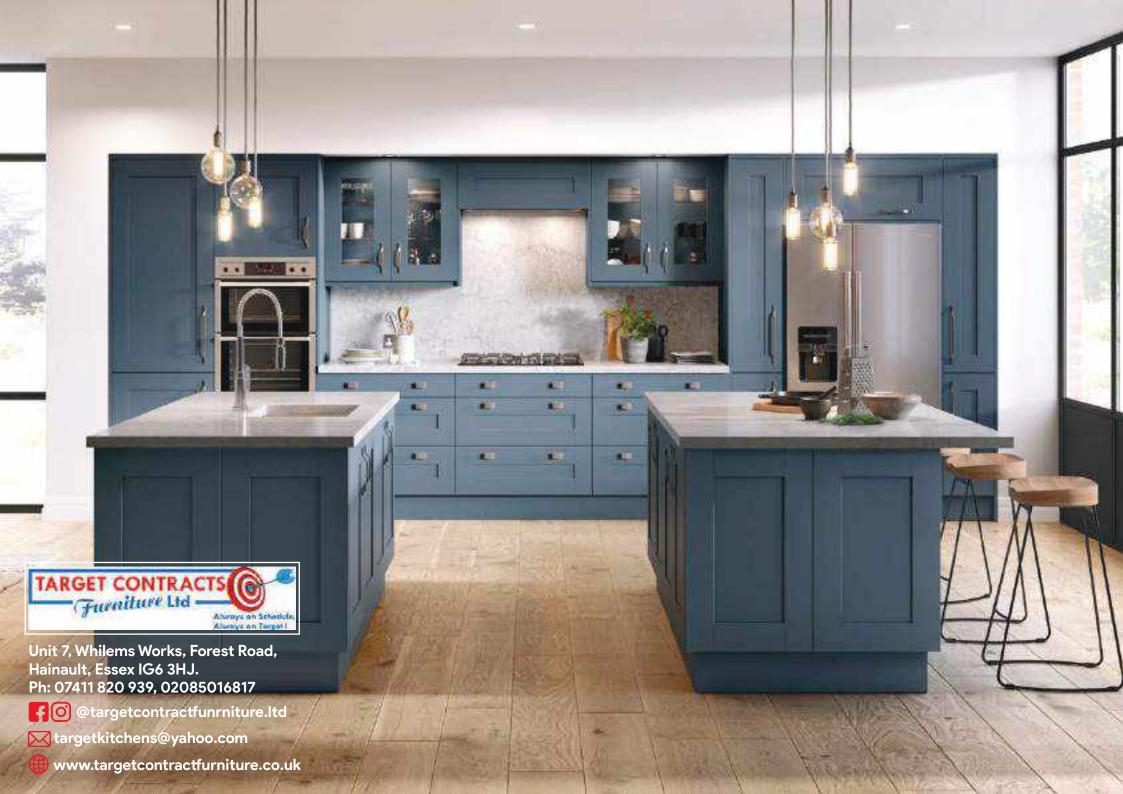

Range **Style** Colour **Page** Aura Vinyl Wrapped Door in -Super Matt **Dove Grey Dusty Pink** Super Matt Super Matt Graphite Super Matt Mussel Super Matt Navy Blue Super Matt White 10 Light / Dark Concrete 11 Super Matt Avondale Traditional Wrapped Door in -13 Matt **Ivory** Berkeley 15 Shaker Vinyl Wrapped Door in -Super Matt **Dove Grey** Super Matt White / Dove Grey 16 Boston Shaker Vinyl Wrapped Door in -Super Matt Cashmere 19 Super Matt 20 **Dove Grey Fjord** 21 Super Matt Graphite 22 Super Matt 23 Super Matt Mussel 24 Super Matt Navy Blue Super Matt White 25 Buckingham 27 Five-piece Shaker PVC Door in -Ash Embossed Cashmere **Dove Grey** 28 Ash Embossed Graphite 30 Ash Embossed 31 Ash Embossed Indigo Ash Embossed 32 Ivory 33 Ash Embossed Mussel 34 Navy Blue Ash Embossed 35 Ash