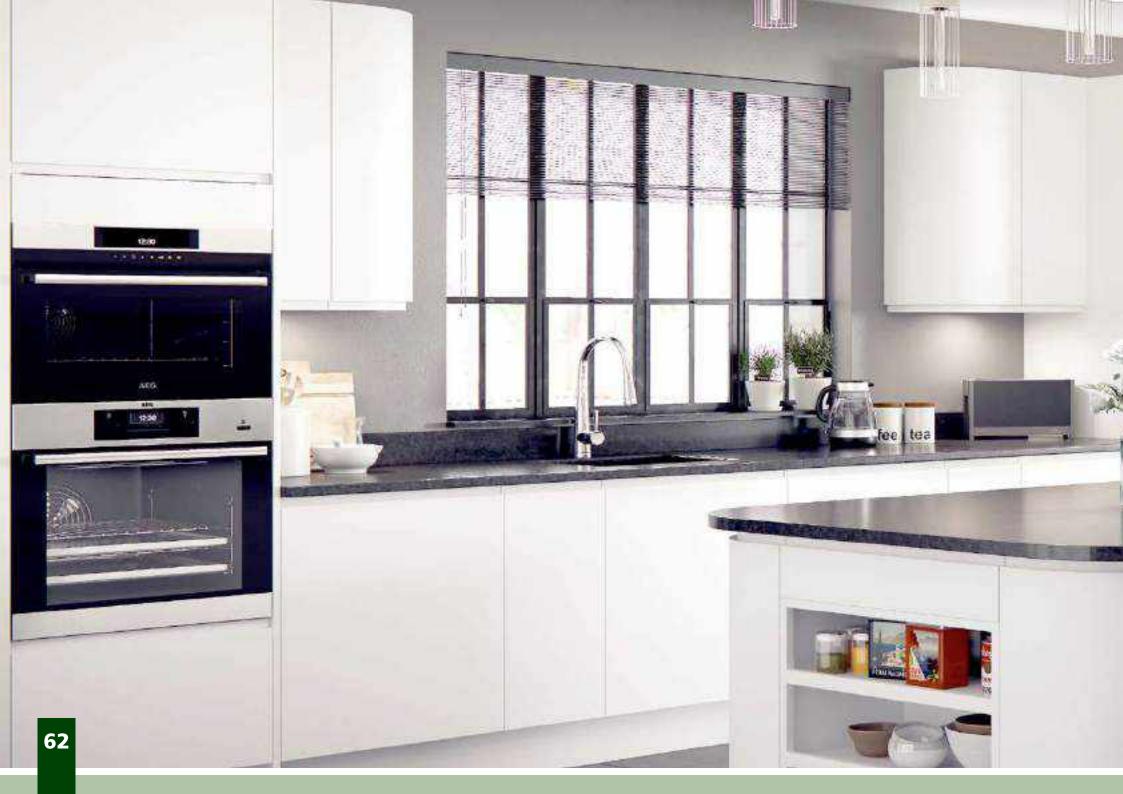

Range **Style** Colour **Page** Aura Vinyl Wrapped Door in -Super Matt **Dove Grey Dusty Pink** Super Matt Super Matt Graphite Super Matt Mussel Super Matt Navy Blue Super Matt White 10 Light / Dark Concrete 11 Super Matt Avondale Traditional Wrapped Door in -13 Matt **Ivory** Berkeley 15 Shaker Vinyl Wrapped Door in -Super Matt **Dove Grey** Super Matt White / Dove Grey 16 Boston Shaker Vinyl Wrapped Door in -Super Matt Cashmere 19 Super Matt 20 **Dove Grey Fjord** 21 Super Matt Graphite 22 Super Matt 23 Super Matt Mussel 24 Super Matt Navy Blue Super Matt White 25 Buckingham 27 Five-piece Shaker PVC Door in -Ash Embossed Cashmere **Dove Grey** 28 Ash Embossed Graphite 30 Ash Embossed 31 Ash Embossed Indigo Ash Embossed 32 Ivory 33 Ash Embossed Mussel 34 Navy Blue Ash Embossed 35 Ash Embossed Stone Grey 36 Ash Embossed White 37 Smooth Lissa Oak Gemini Handleless Vinyl Wrapped Door in -Gloss White 39 Super Matt 40 Kombu Green Gresham Shaker Vinyl Wrapped Door in -43 Matt Ivory Super Matt Kombu Green 44 Hadfield Ivory / Duck Egg Blue Solid Timber Door in -**Painted** 47 **Dove Grey** 48 Painted Jura Integrated Handle System for Aura, Lumi & Odyssey **Dove Grey Gloss (Odyssey)** 51