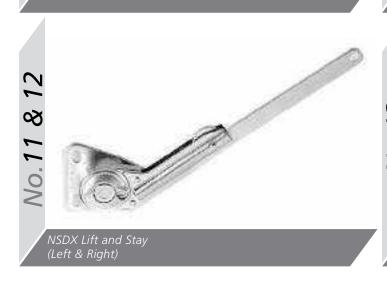

Range **Style** Colour **Page** Aura Vinyl Wrapped Door in -Super Matt **Dove Grey Dusty Pink** Super Matt Super Matt Graphite Super Matt Mussel Super Matt Navy Blue Super Matt White 10 Light / Dark Concrete 11 Super Matt Avondale Traditional Wrapped Door in -13 Matt **Ivory** Berkeley 15 Shaker Vinyl Wrapped Door in -Super Matt **Dove Grey** Super Matt White / Dove Grey 16 Boston Shaker Vinyl Wrapped Door in -Super Matt Cashmere 19 Super Matt 20 **Dove Grey Fjord** 21 Super Matt Graphite 22 Super Matt 23 Super Matt Mussel 24 Super Matt Navy Blue Super Matt White 25 Buckingham 27 Five-piece Shaker PVC Door in -Ash Embossed Cashmere **Dove Grey** 28 Ash Embossed Graphite 30 Ash Embossed 31 Ash Embossed Indigo Ash Embossed 32 Ivory 33 Ash Embossed Mussel 34 Navy Blue Ash Embossed 35 Ash Embossed Stone Grey 36 Ash Embossed White 37 Smooth Lissa Oak Gemini Handleless Vinyl Wrapped Door in -Gloss White 39 Super Matt 40 Kombu Green Gresham Shaker Vinyl Wrapped Door in -43 Matt Ivory Super Matt Kombu Green 44 Hadfield Ivory / Duck Egg Blue Solid Timber Door in -**Painted** 47 **Dove Grey** 48 Painted Jura Integrated Handle System for Aura, Lumi & Odyssey **Dove Grey Gloss (Odyssey)** 51