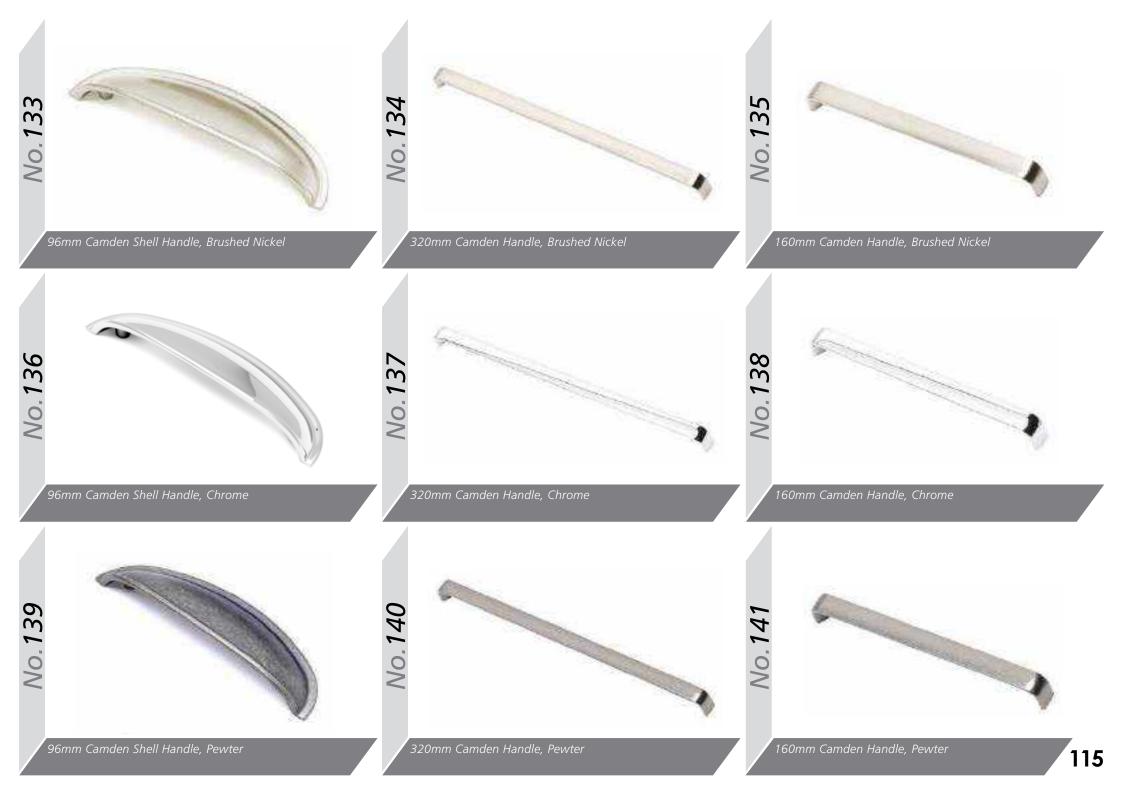

**ABC** 



BG



AB



Sherwood BG









# Handle Options



Oval tube 'D' handle, aluminium centre with die-cast legs, 160mm Bar Handle, Brushed Nickel



156mm 'T' Bar Handle, Brushed Nickel



Shaker 'D' handle, 96mm Satin Nickel



Shaker 'D' handle, 96mm Antique English



30mm Windsor Knob & Plate Chrome



40mm Windsor Knob Chrome



160mm Windsor Handle Chrome



96mm Windsor Handle Chrome





















Valentino Latch handle, 96mm Pewter

Titan 'D' handle & back plate, 64mm Pewter











40mm Windsor Knob, Pewter

No.131



96mm Windsor Shell Handle, Pewter

No.121 - 40mm Windsor Knob

**No.122** - 64mm Windsor Shell Handle

**No.123** - 96mm Windsor Shell Handle

**No.125** - 96mm Windsor Handle

No.126 - 128mm Windsor Handle

All finished in Brushed Nickel

















59mm Camden Rectangular Knob, Antique Copper

59mm Camden Rectangular Knob, Brushed Nickel















Starbright Square LED Square Light







Starbright Square LED x3 Light Kit (Includes Power Module for up to 6



Quattro Recessed LED Light



Plinth Light 15mm Round Light







0

Plinth Light 15mm Round x4 Light Kit (Includes Power Module for up to 10)





Rimini Recessed /Surface Mounted LED Light Available in Nickel or Chrome (shown)



. Como High Output LED Cabinet Light in Nickel



Corsica LED Strip Lights. Available in various lengths, Corner Fit, 'Y'-Splitters and Door Sensors

# Gold System

The Gola System can be used to produce a stylish contemporary finish, with no need for filler panels and with NO restrictions on panel or door widths (the only restr