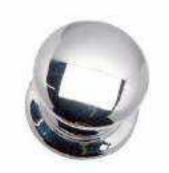

)









### **Odyssey Gloss** White Cream **Dove Grey** Mussel Stone Grey Champagne Metallic Blue Metallic Anthracite Metallic Matching Edge Two Tone Edge

Odyssey Laser Edged **GLOSS** Doors are

available with either a Matching or Two Tone Edge.





# Options















BG

Auckland B

Aura **ABCS** 

Aura Jura S



Euroline **ABG** 



Gemini CG



**ABG** 

Gisburn **ABG** 



Gresham **ABC** 



Hampshire **ABG** 



Hapton **ABG** 



Hebden **ABG** 



Orion





**ABC** 



BG



AB



Sherwood BG









# Handle Options



Oval tube 'D' handle, aluminium centre with die-cast legs, 160mm Bar Handle, Brushed Nickel



156mm 'T' Bar Handle, Brushed Nickel



Shaker 'D' handle, 96mm Satin Nickel



Shaker 'D' handle, 96mm Antique English



30mm Windsor Knob & Plate Chrome



40mm Windsor Knob Chrome



160mm Windsor Handle Chrome



96mm Windsor Handle Chrome





















Valentino Latch handle, 96mm Pewter

Titan 'D' handle & back plate, 64mm Pewter











40mm Windsor Knob, Pewter

No.131



96mm Windsor Shell Handle, Pewter

No.121 - 40mm Windsor Knob

**No.122** - 64mm Windsor Shell Handle

**No.123** - 96mm Windsor Shell Handle

**No.125** - 96mm Windsor Handle

No.126 - 128mm Windsor Handle

All finished in Brushed Nickel

















59mm Camden Rectangular Knob, Antique Copper

59mm Camden Rectangular Knob, Brushed Nickel















Starbright Square LED Square Light







Starbright Square LED x3 Light Kit (Includes Power Module for up to 6



Quattro Recessed LED Light



Plinth Light 15mm Round Light







0

Plinth Light 15m