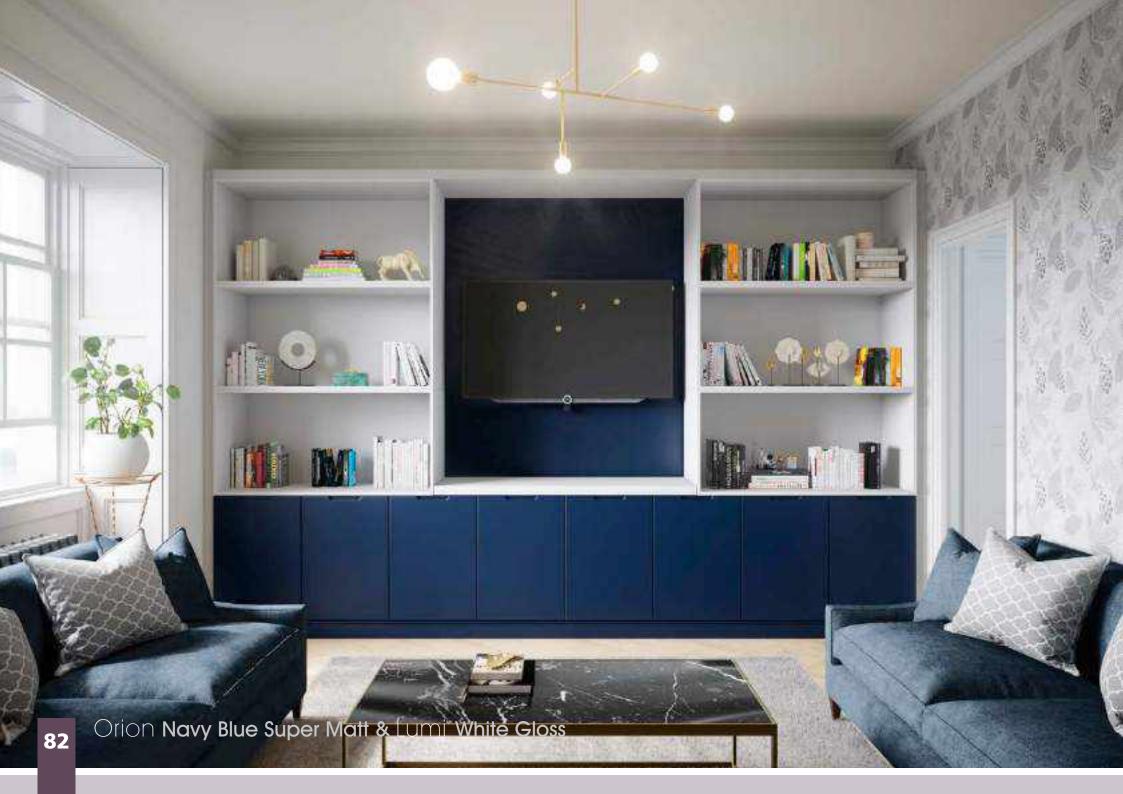

act finishes. Combine these options with the market leading Laser Edge banding to create a real impression. Use curved doors for a softer, rounded look, or clad with contrasting end panels for a striking, modern kitchen

Designers tip:

Mix with stone or timber worktops and slim bar handles for a clean, fashionable look.















## Made to Order

80

Orion, with its Integrated Handle design, available Made to Order & shown here in our ever popular Super Matt paint effect finshes. Truly is a universal design and lends itself, not just as a great kitchen option, but also a superb solution to Home Living & Home Office creations.

#### Designers tip:

Utilise the full range colour pallete to mix and match for a contrasting finish.

Flip Doors & Drawers for 18a Creative Handle effect







## Rivington

The Narrow-Framed shaker Rivington design in sleek Super Matt paint effect finishes. Traditional design in the latest colour trends are perfect at home in the trendiest loft, or in a cosy cottage.

#### Designers tip:

Excellent colour pallete well suited to mix and match for contrast.

S **Super Matt** 22-White Cashmere Dove Grey Stone Grey Dust Grey Graphite 84 All colours are as close as the reproduction process allows.















### Vogue

A Contemporary, lacquered high gloss minimalist slab door. Effortlessly modern and offering an understated elegance, Vogue suits modern kitchen layouts and works equally well in small or large settings. Available in five colours including ever popular Dove Grey.

#### Designers tip:

Vogue is perfect for the smaller kitchen as