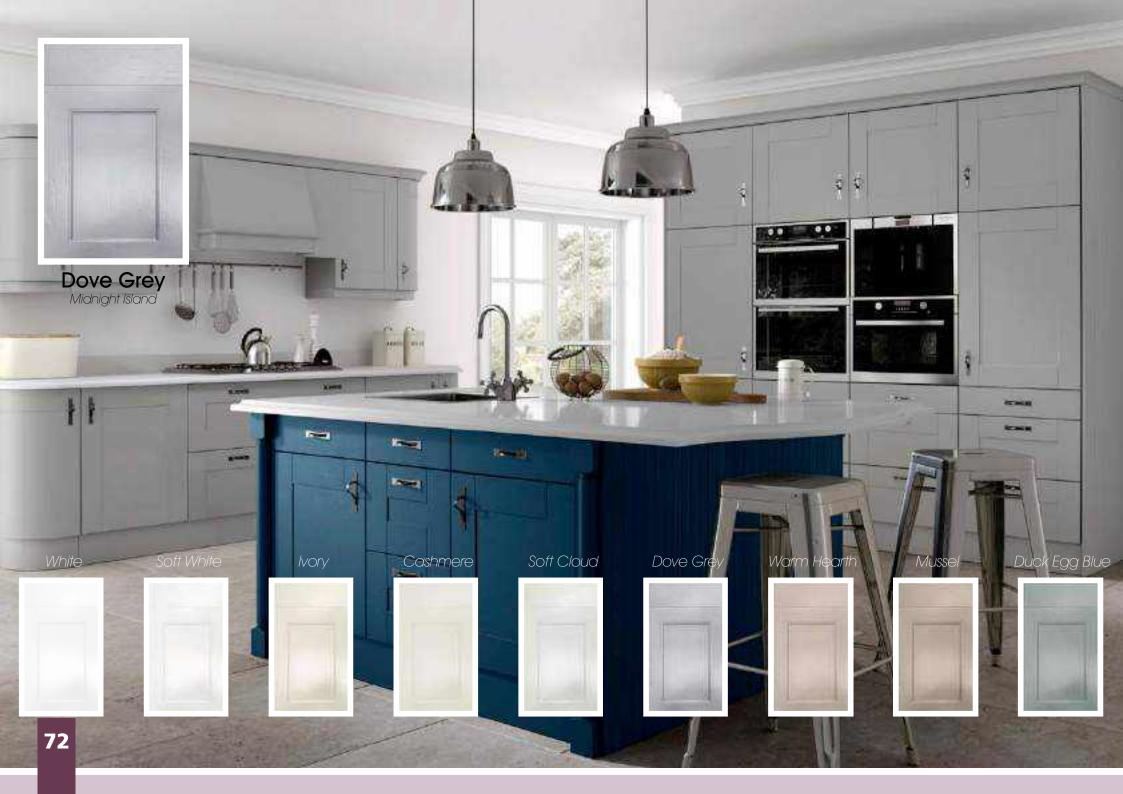

rom stock, and a further 8 Made to Order, design flexibility is truly available with Lumi. Looking to create a striking gloss kitchen, look no further than Lumi.

#### Designers tip:

Experiment with contrasting gloss Woodgrain feature End panels, or drawer fronts, within the kitchen.

See Inside Back Cover for DOOR KEY









### Malham

A classic solid timber shaker design offering a blend of traditional materials merged with modern finishes. Choose from natural oak or painted ivory with its subtle grain or go a stage further and select from a range of 18 carefully selected paint colours to create a stunning kitchen.

### Designers tip:

Add curved doors and light coloured stone worktops to create the wow factor.



All colours are as close as the reproduction process allows.













## Odyssey Made to Order

Odyssey shouts contemporary, a cutting edge, flat slab door available in a range of top quality High Gloss, Super Matt, Metallic & MFC Abstract finishes. Combine these options with the market leading Laser Edge banding to create a real impression. Use curved doors for a softer, rounded look, or clad with contrasting end panels for a striking, modern kitchen

Designers tip:

Mix with stone or timber worktops and slim bar handles for a clean, fashionable look.















## Made to Order

80

Orion, with its Integrated Handle design, available Made to Order & shown here in our ever popular Super Matt paint effect finshes. Truly is a universal design and lends itself, not just as a great kitchen option, but also a superb solution to Home Living & Home Office