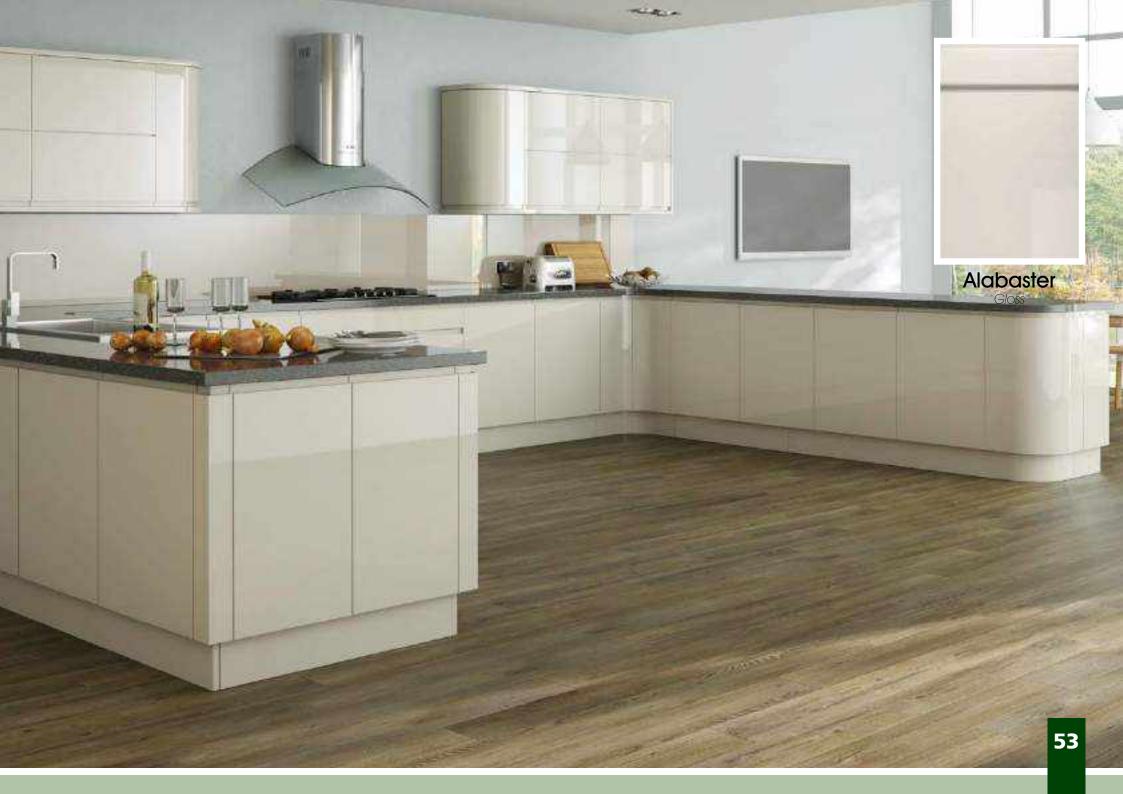

Range **Style** Colour **Page** Aura Vinyl Wrapped Door in -Super Matt **Dove Grey Dusty Pink** Super Matt Super Matt Graphite Super Matt Mussel Super Matt Navy Blue Super Matt White 10 Light / Dark Concrete 11 Super Matt Avondale Traditional Wrapped Door in -13 Matt **Ivory** Berkeley 15 Shaker Vinyl Wrapped Door in -Super Matt **Dove Grey** Super Matt White / Dove Grey 16 Boston Shaker Vinyl Wrapped Door in -Super Matt Cashmere 19 Super Matt 20 **Dove Grey Fjord** 21 Super Matt Graphite 22 Super Matt 23 Super Matt Mussel 24 Super Matt Navy Blue Super Matt White 25 Buckingham 27 Five-piece Shaker PVC Door in -Ash Embossed Cashmere **Dove Grey** 28 Ash Embossed Graphite 30 Ash Embossed 31 Ash Embossed Indigo Ash Embossed 32 Ivory 33 Ash Embossed Mussel 34 Navy Blue Ash Embossed 35 Ash Embossed Stone Grey 36 Ash Embossed White 37 Smooth Lissa Oak Gemini Handleless Vinyl Wrapped Door in -Gloss White 39 Super Matt 40 Kombu Green Gresham Shaker Vinyl Wrapped Door in -43 Matt Ivory Super Matt Kombu Green 44 Hadfield Ivory / Duck Egg Blue Solid Timber Door in -**Painted** 47 **Dove Grey** 48 Painted Jura Integrated Handle System for Aura, Lumi & Odyssey **Dove Grey Gloss (Odyssey)** 51