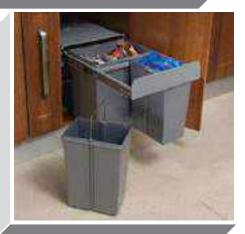

Range **Style** Colour **Page** Aura Vinyl Wrapped Door in -Super Matt **Dove Grey Dusty Pink** Super Matt Super Matt Graphite Super Matt Mussel Super Matt Navy Blue Super Matt White 10 Light / Dark Concrete 11 Super Matt Avondale Traditional Wrapped Door in -13 Matt **Ivory** Berkeley 15 Shaker Vinyl Wrapped Door in -Super Matt **Dove Grey** Super Matt White / Dove Grey 16 Boston Shaker Vinyl Wrapped Door in -Super Matt Cashmere 19 Super Matt 20 **Dove Grey Fjord** 21 Super Matt Graphite 22 Super Matt 23 Super Matt Mussel 24 Super Matt Navy Blue Super Matt White 25 Buckingham 27 Five-piece Shaker PVC Door in -Ash Embossed Cashmere **Dove Grey** 28 Ash Embossed Graphite 30 Ash Embossed 31 Ash Embossed Indigo Ash Embossed 32 Ivory 33 Ash Embossed Mussel 34 Navy Blue Ash Embossed 35 Ash Embossed Stone Grey 36 Ash Embossed White 37 Smooth Lissa Oak Gemini Handleless Vinyl Wrapped Door in -Gloss White 39 Super Matt 40 Kombu Green Gresham Shaker Vinyl Wrapped Door in -43 Matt Ivory Super Matt Kombu Green 44 Hadfield Ivory / Duck Egg Blue Solid Timber Door in -**Painted** 47 **Dove Grey** 48 Painted Jura Integrated Handle System for Aura, Lumi & Odyssey **Dove Grey Gloss (Odyssey)** 51