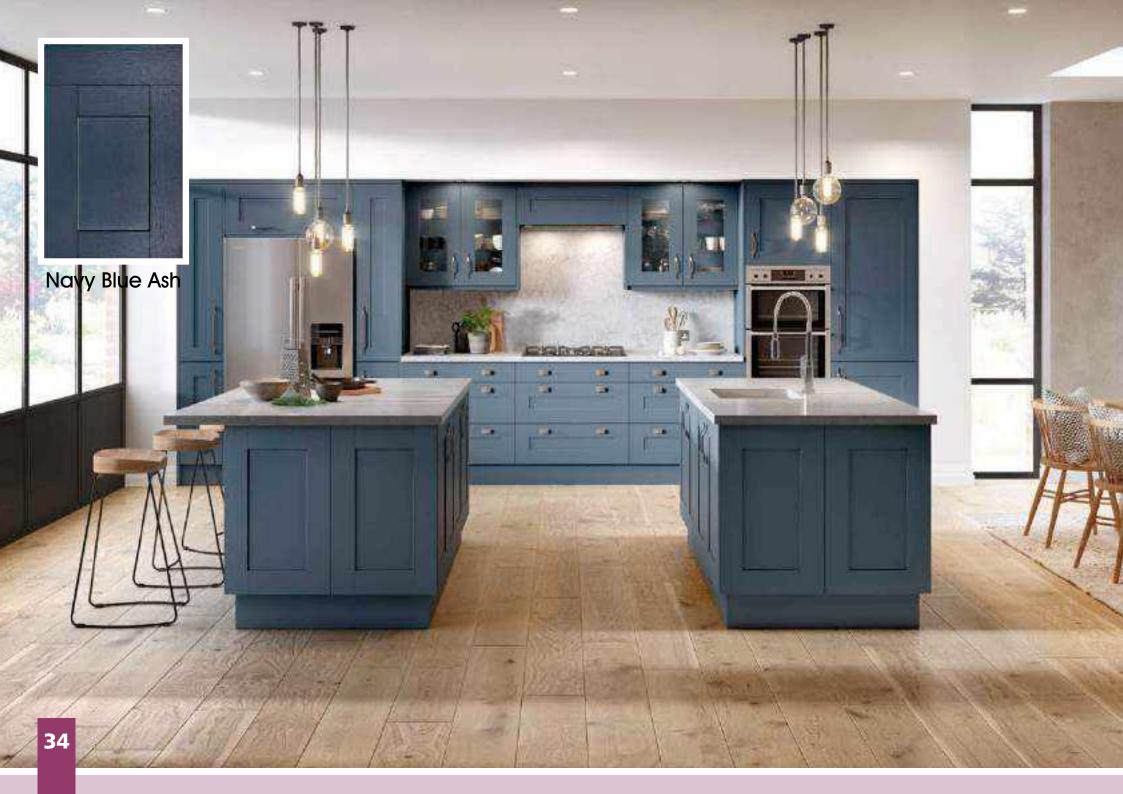

## Rivington

The Narrow-Framed shaker Rivington design in sleek Super Matt paint effect finishes. Traditional design in the latest colour trends are perfect at home in the trendiest loft, or in a cosy cottage.