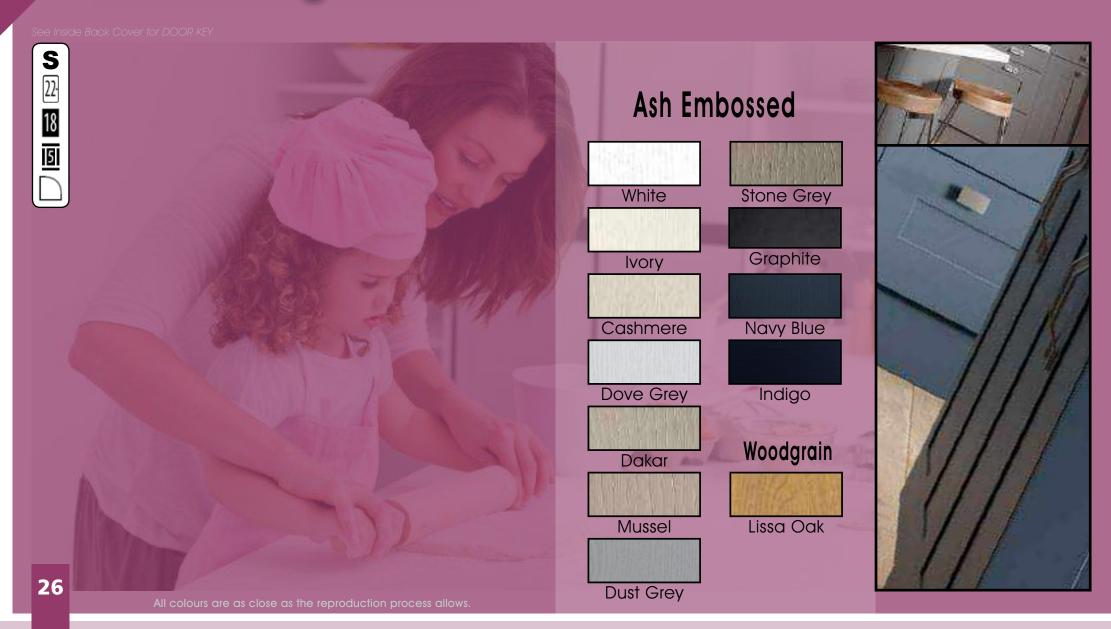

Range **Style** Colour **Page** Aura Vinyl Wrapped Door in -Super Matt **Dove Grey Dusty Pink** Super Matt Super Matt Graphite Super Matt Mussel Super Matt Navy Blue Super Matt White 10 Light / Dark Concrete 11 Super Matt Avondale Traditional Wrapped Door in -13 Matt **Ivory** Berkeley 15 Shaker Vinyl Wrapped Door in -Super Matt **Dove Grey** Super Matt White / Dove Grey 16 Boston Shaker Vinyl Wrapped Door in -Super Matt Cashmere 19 Super Matt 20 **Dove Grey Fjord** 21 Super Matt Graphite 22 Super Matt 23 Super Matt Mussel 24 Super Matt Navy Blue Super Matt White 25 Buckingham 27 Five-piece Shaker PVC Door in -Ash Embossed Cashmere **Dove Grey** 28 Ash Embossed Graphite 30 Ash Embossed 31 Ash Embossed Indigo Ash Embossed 32 Ivory 33 Ash Embossed Mussel 34 Navy Blue Ash Embossed 35 Ash Embossed Stone Grey 36 Ash Embossed White 37 Smooth Lissa Oak Gemini Handleless Vinyl Wrapped Door in -Gloss White 39 Super Matt 40 Kombu Green Gresham Shaker Vinyl Wrapped Door in -43 Matt Ivory Super Matt Kombu Green 44 Hadfield Ivory / Duck Egg Blue Solid Timber Door in -**Painted** 47 **Dove Grey** 48 Painted Jura Integrated Handle System for Aura, Lumi & Odyssey **Dove Grey Gloss (Odyssey)** 51