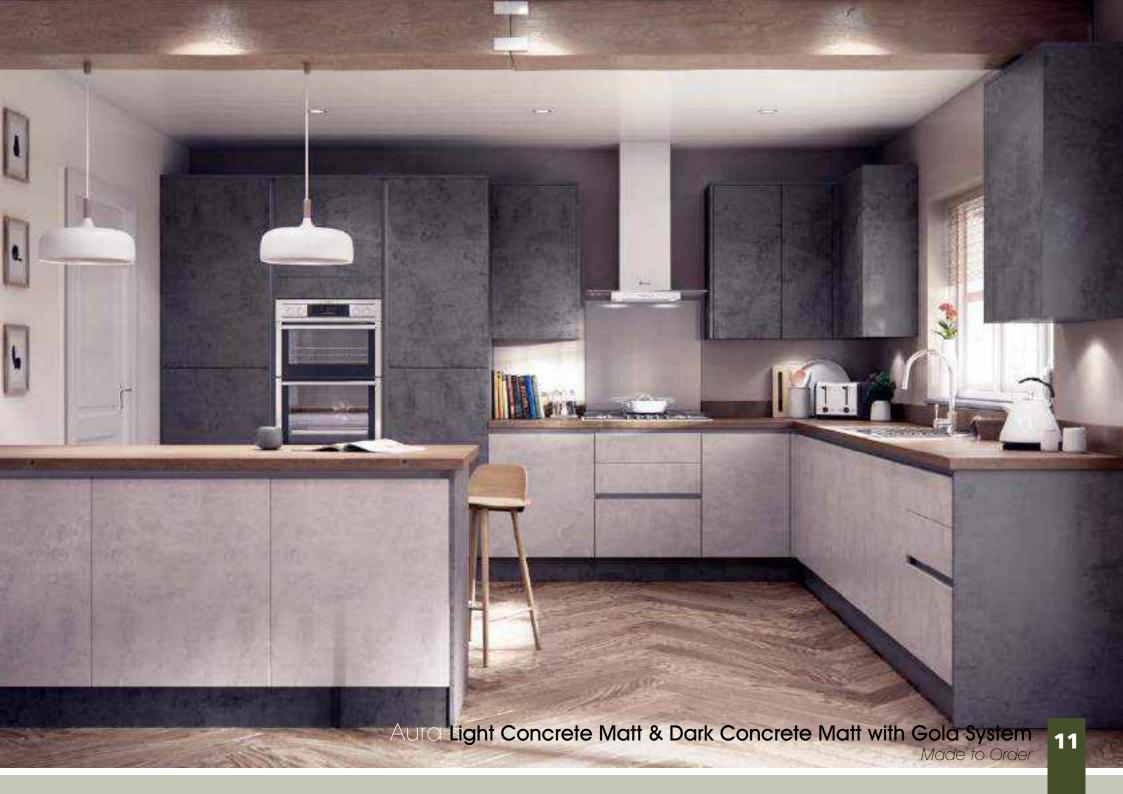

Range **Style** Colour **Page** Aura Vinyl Wrapped Door in -Super Matt **Dove Grey Dusty Pink** Super Matt Super Matt Graphite Super Matt Mussel Super Matt Navy Blue Super Matt White 10 Light / Dark Concrete 11 Super Matt Avondale Traditional Wrapped Door in -13 Matt **Ivory** Berkeley 15 Shaker Vinyl Wrapped Door in -Super Matt **Dove Grey** Super Matt White / Dove Grey 16 Boston Shaker Vinyl Wrapped Door in -Super Matt Cashmere 19 Super Matt 20 **Dove Grey Fjord** 21 Super Matt Graphite 22 Super Matt 23 Super Matt Mussel 24 Super Matt Navy Blue Super Matt White 25 Buckingham 27 Five-piece Shaker PVC Door in -Ash Embossed Cashmere **Dove Grey** 28 Ash Embossed Graphite 30 Ash Embossed 31 Ash Embossed Indigo Ash Embossed 32 Ivory 33 Ash Embossed Mussel 34 Navy Blue Ash Embossed 35 Ash Embossed Stone Grey 36 Ash Embossed White 37 Smooth Lissa Oak Gemini Handleless Vinyl Wrapped Door in -Gloss White 39 Super Matt 40 Kombu Green Gresham Shaker Vinyl Wrapped Door in -43 Matt Ivory Super Matt Kombu Green 44 Hadfield Ivory / Duck Egg Blue Solid Timber Door in -**Painted** 47 **Dove Grey** 48 Painted Jura Integrated Handle System for Aura, Lumi & Odyssey **Dove Grey Gloss (Odyssey)** 51