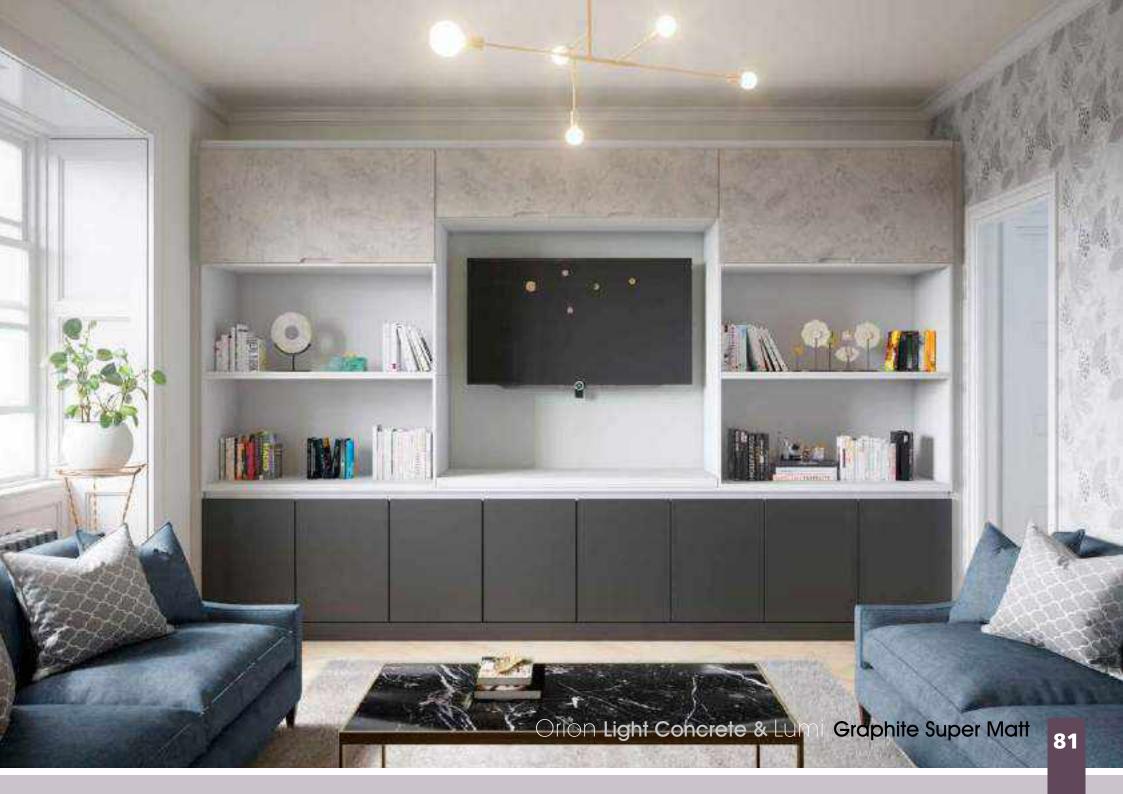

Range **Style** Colour **Page** Aura Vinyl Wrapped Door in -Super Matt **Dove Grey Dusty Pink** Super Matt Super Matt Graphite Super Matt Mussel Super Matt Navy Blue Super Matt White 10 Light / Dark Concrete 11 Super Matt Avondale Traditional Wrapped Door in -13 Matt **Ivory** Berkeley 15 Shaker Vinyl Wrapped Door in -Super Matt **Dove Grey** Super Matt White / Dove Grey 16 Boston Shaker Vinyl Wrapped Door in -Super Matt Cashmere 19 Super Matt 20 **Dove Grey Fjord** 21 Super Matt Graphite 22 Super Matt 23 Super Matt Mussel 24 Super Matt Navy Blue Super Matt White 25 Buckingham 27 Five-piece Shaker PVC Door in -Ash Embossed Cashmere **Dove Grey** 28 Ash Embossed Graphite 30 Ash Embossed 31 Ash Embossed Indigo Ash Embossed 32 Ivory 33 Ash Embossed Mussel 34 Navy Blue Ash Embossed 35 Ash Embossed Stone Grey 36 Ash Embossed White 37 Smooth Lissa Oak Gemini Handleless Vinyl Wrapped Door in -Gloss White 39 Super Matt 40 Kombu Green Gresham Shaker Vinyl Wrapped Door in -43 Matt Ivory Super Matt Kombu Green 44 Hadfield Ivory / Duck Egg Blue Solid Timber Door in -**Painted** 47 **Dove Grey** 48 Painted Jura Integrated Handle System for Aura, Lumi & Odyssey **Dove Grey Gloss (Odyssey)** 51