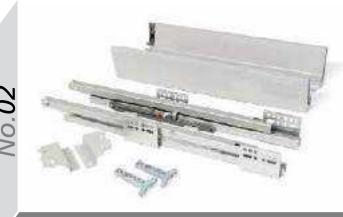

Range **Style** Colour **Page** Aura Vinyl Wrapped Door in -Super Matt **Dove Grey Dusty Pink** Super Matt Super Matt Graphite Super Matt Mussel Super Matt Navy Blue Super Matt White 10 Light / Dark Concrete 11 Super Matt Avondale Traditional Wrapped Door in -13 Matt **Ivory** Berkeley 15 Shaker Vinyl Wrapped Door in -Super Matt **Dove Grey** Super Matt White / Dove Grey 16 Boston Shaker Vinyl Wrapped Door in -Super Matt Cashmere 19 Super Matt 20 **Dove Grey Fjord** 21 Super Matt Graphite 22 Super Matt 23 Super Matt Mussel 24 Super Matt Navy Blue Super Matt White 25 Buckingham 27 Five-piece Shaker PVC Door in -Ash Embossed Cashmere **Dove Grey** 28 Ash Embossed Graphite 30 Ash Embossed 31 Ash Embossed Indigo Ash Embossed 32 Ivory 33 Ash Embossed Mussel 34 Navy Blue Ash Embossed 35 Ash Embossed Stone Grey 36 Ash Embossed White 37 Smooth Lissa Oak Gemini Handleless Vinyl Wrapped Door in -Gloss White 39 Super Matt 40 Kombu Green Gresham Shaker Vinyl Wrapped Door in -43 Matt Ivory Super Matt Kombu Green 44 Hadfield Ivory / Duck Egg Blue Solid Timber Door in -**Painted** 47 **Dove Grey** 48 Painted Jura Integrated Handle System for Aura, Lumi & Odyssey **Dove Grey Gloss (Odyssey)** 51