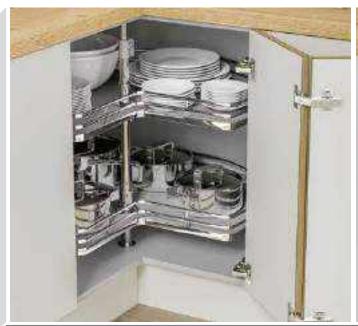

Range **Style** Colour **Page** Aura Vinyl Wrapped Door in -Super Matt **Dove Grey Dusty Pink** Super Matt Super Matt Graphite Super Matt Mussel Super Matt Navy Blue Super Matt White 10 Light / Dark Concrete 11 Super Matt Avondale Traditional Wrapped Door in -13 Matt **Ivory** Berkeley 15 Shaker Vinyl Wrapped Door in -Super Matt **Dove Grey** Super Matt White / Dove Grey 16 Boston Shaker Vinyl Wrapped Door in -Super Matt Cashmere 19 Super Matt 20 **Dove Grey Fjord** 21 Super Matt Graphite 22 Super Matt 23 Super Matt Mussel 24 Super Matt Navy Blue Super Matt White 25 Buckingham 27 Five-piece Shaker PVC Door in -Ash Embossed Cashmere **Dove Grey** 28 Ash Embossed Graphite 30 Ash Embossed 31 Ash Embossed Indigo Ash Embossed 32 Ivory 33 Ash Embossed Mussel 34 Navy Blue Ash Embossed 35 Ash Embossed Stone Grey 36 Ash Embossed White 37 Smooth Lissa Oak Gemini Handleless Vinyl Wrapped Door in -Gloss White 39 Super Matt 40 Kombu Green Gresham Shaker Vinyl Wrapped Door in -43 Matt Ivory Super Matt Kombu Green 44 Hadfield Ivory / Duck Egg Blue Solid Timber Door in -**Painted** 47 **Dove Grey** 48 Painted Jura Integrated Handle System for Aura, Lumi & Odyssey **Dove Grey Gloss (Odyssey)** 51