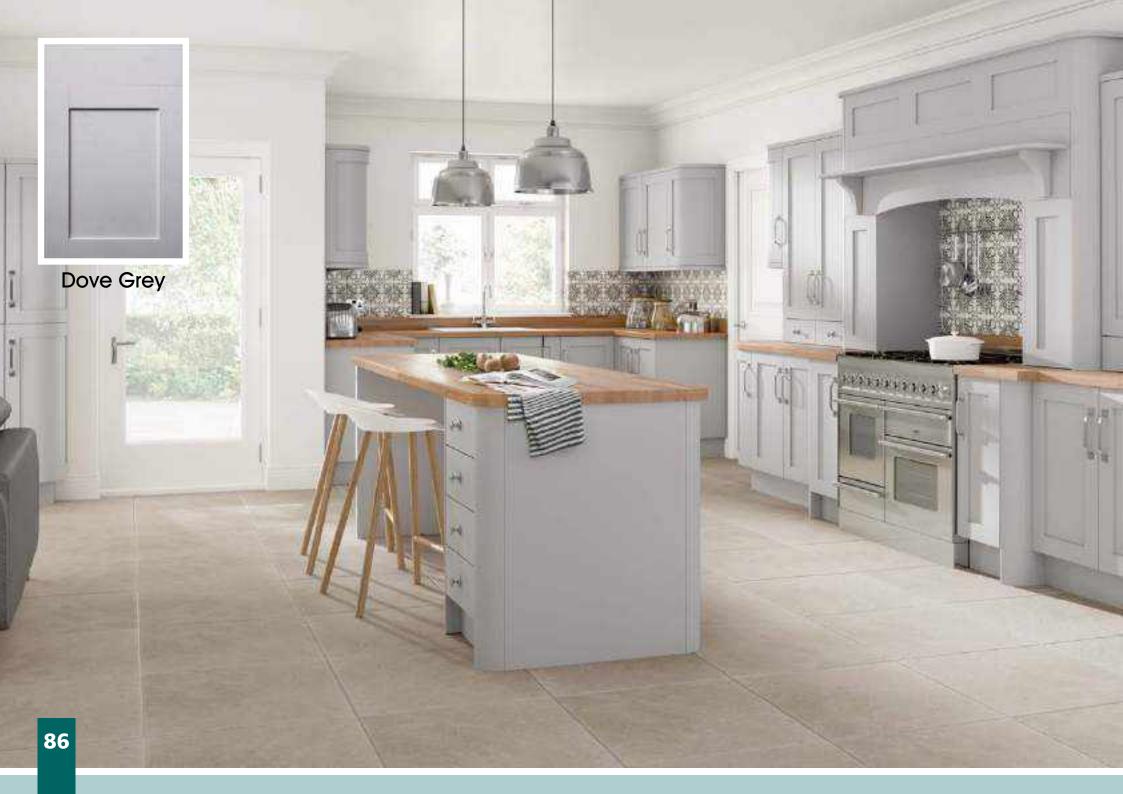

er popular Super Matt paint effect finshes. Truly is a universal design and lends itself, not just as a great kitchen option, but also a superb solution to Home Living & Home Office creations.

#### Designers tip:

Utilise the full range colour pallete to mix and match for a contrasting finish.

Flip Doors & Drawers for 18a Creative Handle effect







## Rivington

The Narrow-Framed shaker Rivington design in sleek Super Matt paint effect finishes. Traditional design in the latest colour trends are perfect at home in the trendiest loft, or in a cosy cottage.

#### Designers tip:

Excellent colour pallete well suited to mix and match for contrast.

S **Super Matt** 22-White Cashmere Dove Grey Stone Grey Dust Grey Graphite 84 All colours are as close as the reproduction process allows.















### Vogue

A Contemporary, lacquered high gloss minimalist slab door. Effortlessly modern and offering an understated elegance, Vogue suits modern kitchen layouts and works equally well in small or large settings. Available in five colours including ever popular Dove Grey.

#### Designers tip:

Vogue is perfect for the smaller kitchen as the gloss finish bounces light around the room.

S Gloss White Alabaster Dove Grey Cashmere **Dust Grey** Indigo 92 All colours are as close as the reproduction process allows.



















### Colour Options

### Matt White Classic Ivory Vanilla Concrete (Light) Dakar Concrete (Dark)









### **Odyssey Gloss** White Cream **Dove Grey** Mussel Stone Grey Champagne Metallic Blue Metallic Anthracite Metallic Matching Edge Two Tone Edge