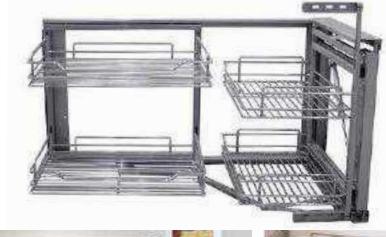

Range **Style** Colour **Page** Aura Vinyl Wrapped Door in -Super Matt **Dove Grey Dusty Pink** Super Matt Super Matt Graphite Super Matt Mussel Super Matt Navy Blue Super Matt White 10 Light / Dark Concrete 11 Super Matt Avondale Traditional Wrapped Door in -13 Matt **Ivory** Berkeley 15 Shaker Vinyl Wrapped Door in -Super Matt **Dove Grey** Super Matt White / Dove Grey 16 Boston Shaker Vinyl Wrapped Door in -Super Matt Cashmere 19 Super Matt 20 **Dove Grey Fjord** 21 Super Matt Graphite 22 Super Matt 23 Super Matt Mussel 24 Super Matt Navy Blue Super Matt White 25 Buckingham 27 Five-piece Shaker PVC Door in -Ash Embossed Cashmere **Dove Grey** 28 Ash Embossed Graphite 30 Ash Embossed 31 Ash Embossed Indigo Ash Embossed 32 Ivory 33 Ash Embossed Mussel 34 Navy Blue Ash Embossed 35 Ash Embossed Stone Grey 36 Ash Embossed White 37 Smooth Lissa Oak Gemini Handleless Vinyl Wrapped Door in -Gloss White 39 Super Matt 40 Kombu Green Gresham Shaker Vinyl Wrapped Door in -43 Matt Ivory Super Matt Kombu Green 44 Hadfield Ivory / Duck Egg Blue Solid Timber Door in -**Painted** 47 **Dove Grey** 48 Painted Jura Integrated Handle System for Aura, Lumi & Odyssey **Dove Grey Gloss (Odyssey)** 51