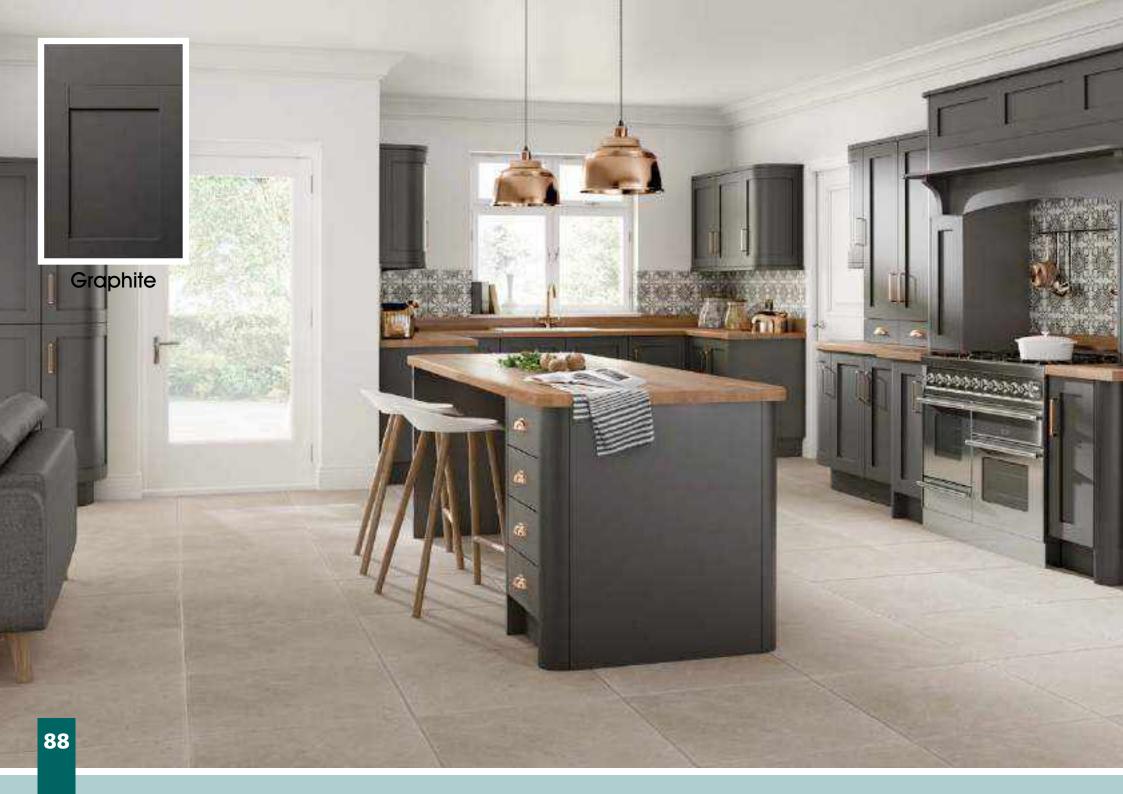

Range **Style** Colour **Page** Aura Vinyl Wrapped Door in -Super Matt **Dove Grey Dusty Pink** Super Matt Super Matt Graphite Super Matt Mussel Super Matt Navy Blue Super Matt White 10 Light / Dark Concrete 11 Super Matt Avondale Traditional Wrapped Door in -13 Matt **Ivory** Berkeley 15 Shaker Vinyl Wrapped Door in -Super Matt **Dove Grey** Super Matt White / Dove Grey 16 Boston Shaker Vinyl Wrapped Door in -Super Matt Cashmere 19 Super Matt 20 **Dove Grey Fjord** 21 Super Matt Graphite 22 Super Matt 23 Super Matt Mussel 24 Super Matt Navy Blue Super Matt White 25 Buckingham 27 Five-piece Shaker PVC Door in -Ash Embossed Cashmere **Dove Grey** 28 Ash Embossed Graphite 30 Ash Embossed 31 Ash Embossed Indigo Ash Embossed 32 Ivory 33 Ash Embossed Mussel 34 Navy Blue Ash Embossed 35 Ash Embossed Stone Grey 36 Ash Embossed White 37 Smooth Lissa Oak Gemini Handleless Vinyl Wrapped Door in -Gloss White 39 Super Matt 40 Kombu Green Gresham Shaker Vinyl Wrapped Door in -43 Matt Ivory Super Matt Kombu Green 44 Hadfield Ivory / Duck Egg Blue Solid Timber Door in -**Painted** 47 **Dove Grey** 48 Painted Jura Integrated Handle System for Aura, Lumi & Odyssey **Dove Grey Gloss (Odyssey)** 51