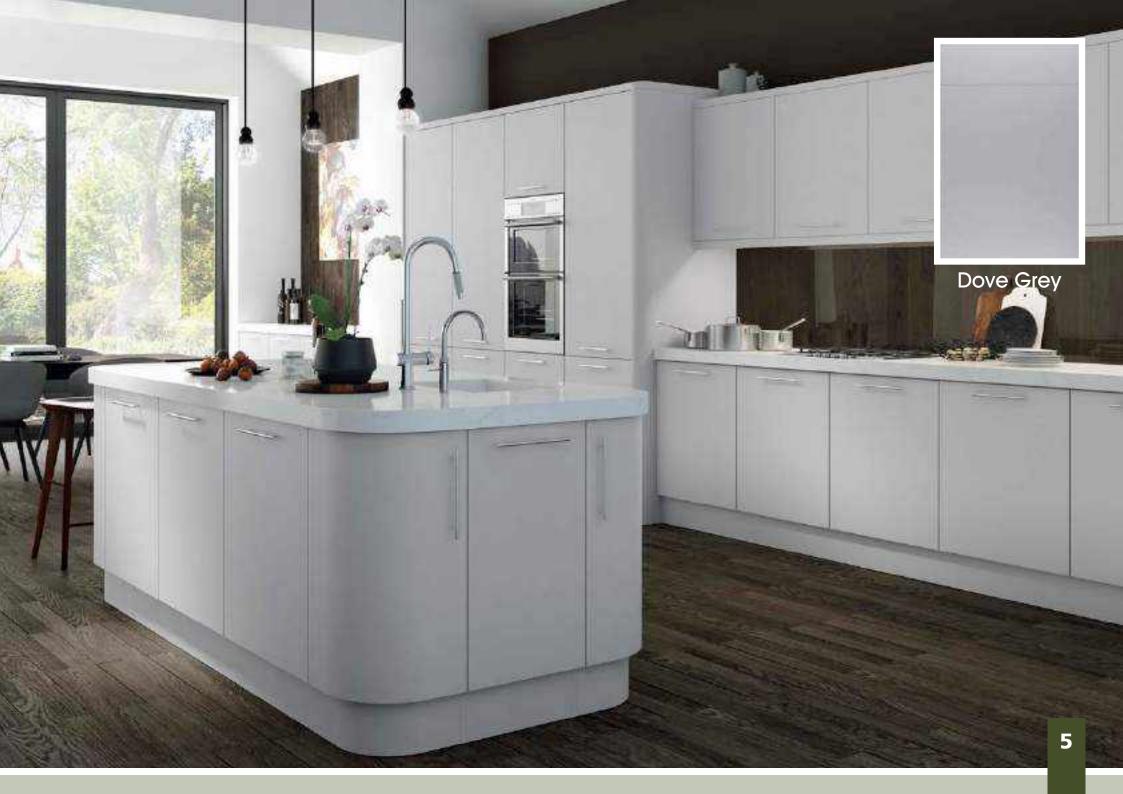

Range **Style** Colour **Page** Aura Vinyl Wrapped Door in -Super Matt **Dove Grey Dusty Pink** Super Matt Super Matt Graphite Super Matt Mussel Super Matt Navy Blue Super Matt White 10 Light / Dark Concrete 11 Super Matt Avondale Traditional Wrapped Door in -13 Matt **Ivory** Berkeley 15 Shaker Vinyl Wrapped Door in -Super Matt **Dove Grey** Super Matt White / Dove Grey 16 Boston Shaker Vinyl Wrapped Door in -Super Matt Cashmere 19 Super Matt 20 **Dove Grey Fjord** 21 Super Matt Graphite 22 Super Matt 23 Super Matt Mussel 24 Super Matt Navy Blue Super Matt White 25 Buckingham 27 Five-piece Shaker PVC Door in -Ash Embossed Cashmere **Dove Grey** 28 Ash Embossed Graphite 30 Ash Embossed 31 Ash Embossed Indigo Ash Embossed 32 Ivory 33 Ash Embossed Mussel 34 Navy Blue Ash Embossed 35 Ash Embossed Stone Grey 36 Ash Embossed White 37 Smooth Lissa Oak Gemini Handleless Vinyl Wrapped Door in -Gloss White 39 Super Matt 40 Kombu Green Gresham Shaker Vinyl Wrapped Door in -43 Matt Ivory Super Matt Kombu Green 44 Hadfield Ivory / Duck Egg Blue Solid Timber Door in -**Painted** 47 **Dove Grey** 48 Painted Jura Integrated Handle System for Aura, Lumi & Odyssey **Dove Grey Gloss (Odyssey)** 51