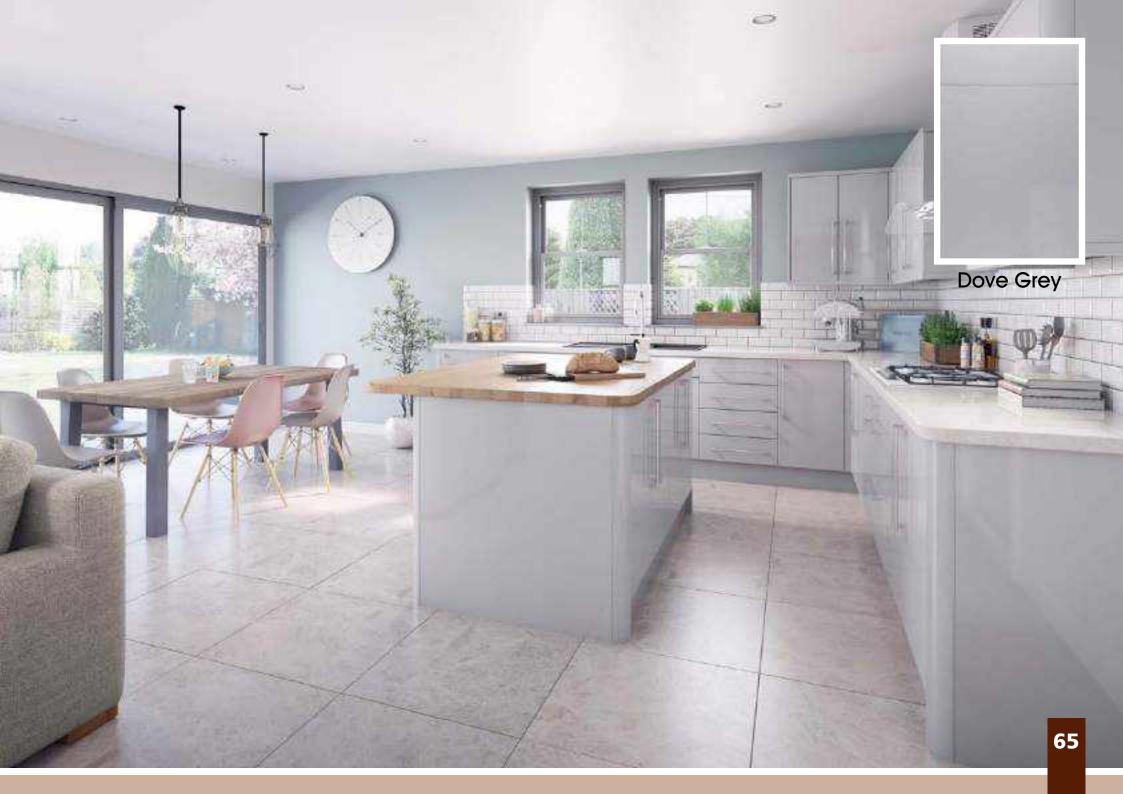

Range **Style** Colour **Page** Aura Vinyl Wrapped Door in -Super Matt **Dove Grey Dusty Pink** Super Matt Super Matt Graphite Super Matt Mussel Super Matt Navy Blue Super Matt White 10 Light / Dark Concrete 11 Super Matt Avondale Traditional Wrapped Door in -13 Matt **Ivory** Berkeley 15 Shaker Vinyl Wrapped Door in -Super Matt **Dove Grey** Super Matt White / Dove Grey 16 Boston Shaker Vinyl Wrapped Door in -Super Matt Cashmere 19 Super Matt 20 **Dove Grey Fjord** 21 Super Matt Graphite 22 Super Matt 23 Super Matt Mussel 24 Super Matt Navy Blue Super Matt White 25 Buckingham 27 Five-piece Shaker PVC Door in -Ash Embossed Cashmere **Dove Grey** 28 Ash Embossed Graphite 30 Ash Embossed 31 Ash Embossed Indigo Ash Embossed 32 Ivory 33 Ash Embossed Mussel 34 Navy Blue Ash Embossed 35 Ash Embossed Stone Grey 36 Ash Embossed White 37 Smooth Lissa Oak Gemini Handleless Vinyl Wrapped Door in -Gloss White 39 Super Matt 40 Kombu Green Gresham Shaker Vinyl Wrapped Door in -43 Matt Ivory Super Matt Kombu Green 44 Hadfield Ivory / Duck Egg Blue Solid Timber Door in -**Painted** 47 **Dove Grey** 48 Painted Jura Integrated Handle System for Aura, Lumi & Odyssey **Dove Grey Gloss (Odyssey)** 51