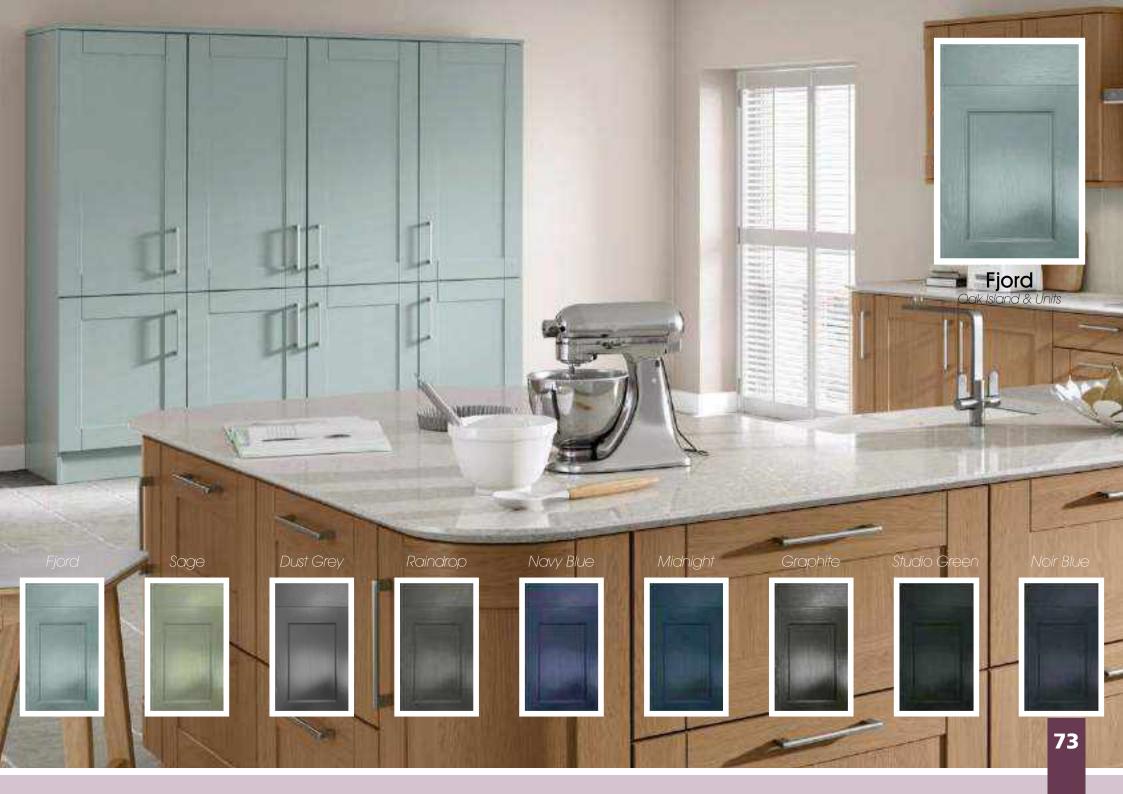

m stock, and a further 8 Made to Order, design flexibility is truly available with Lumi. Looking to create a striking gloss kitchen, look no further than Lumi.

#### Designers tip:

Experiment with contrasting gloss Woodgrain feature End panels, or drawer fronts, within the kitchen.

See Inside Back Cover for DOOR KEY









### Malham

A classic solid timber shaker design offering a blend of traditional materials merged with modern finishes. Choose from natural oak or painted ivory with its subtle grain or go a stage further and select from a range of 18 carefully selected paint colours to create a stunning kitchen.

### Designers tip:

Add curved doors and light coloured stone worktops to create the wow factor.



All colours are as close as the reproduction process allows.













## Odyssey Made to Order

Odyssey shouts contemporary, a cutting edge, flat slab door available in a range of top quality High Gloss, Super Matt, Metallic & MFC Abstract finishes. Combine these options with the market leading Laser Edge banding to create a real impression. Use curved doors for a softer, rounded look, or clad with contrasting end panels for a striking, modern kitchen

Designers tip:

Mix with stone or timber worktops and slim bar handles for a clean, fashionable look.















## Made to Order

80

Orion, with its Integrated Handle design, available Made to Order & shown here in our ever popular Super Matt paint effect finshes. Truly is a universal design and lends itself, not just as a great kitchen option, but also a superb solution to Home Living & Home Office cr