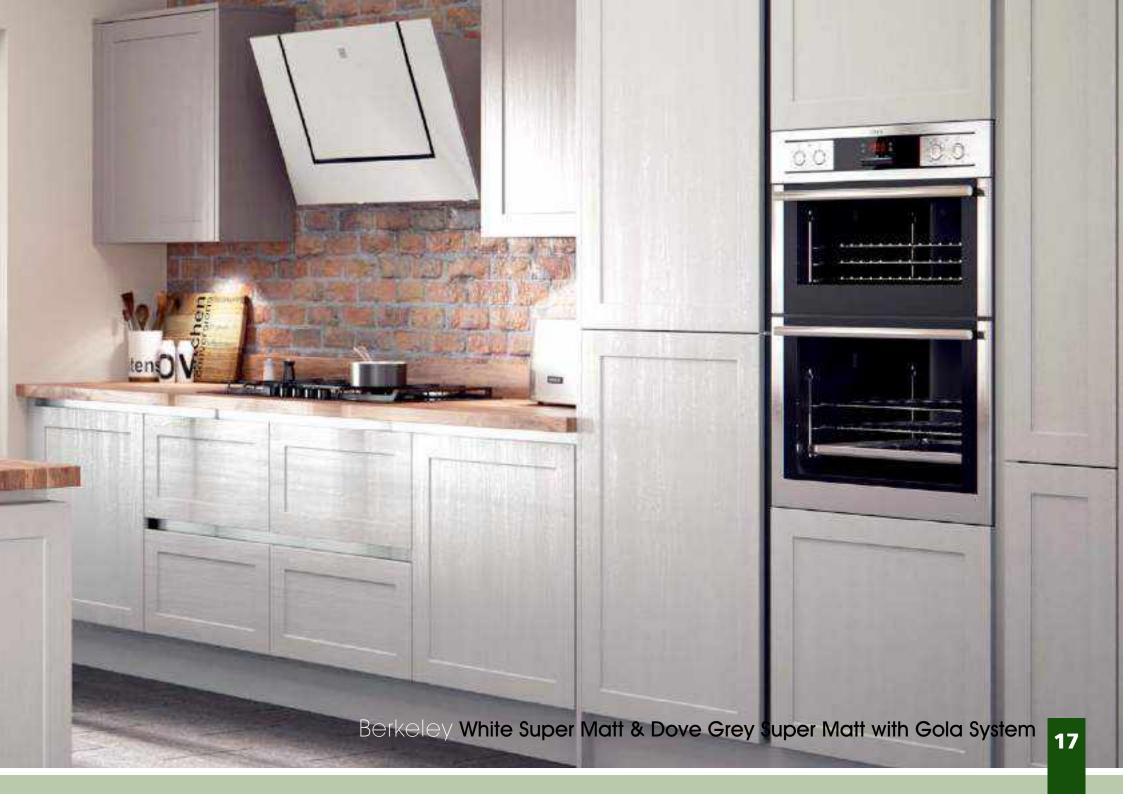

# Gemini

Italian inspired design meets flexibility, the Gemini range is equally at home sporting a contemporary gloss finish or a subtle pastel tone. The integrated handle adds to the sophisticated clean appearance. Create unique kitchens and signature looks by mixing complementary Made to Order finishes.