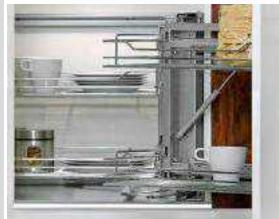

Range **Style** Colour **Page** Aura Vinyl Wrapped Door in -Super Matt **Dove Grey Dusty Pink** Super Matt Super Matt Graphite Super Matt Mussel Super Matt Navy Blue Super Matt White 10 Light / Dark Concrete 11 Super Matt Avondale Traditional Wrapped Door in -13 Matt **Ivory** Berkeley 15 Shaker Vinyl Wrapped Door in -Super Matt **Dove Grey** Super Matt White / Dove Grey 16 Boston Shaker Vinyl Wrapped Door in -Super Matt Cashmere 19 Super Matt 20 **Dove Grey Fjord** 21 Super Matt Graphite 22 Super Matt 23 Super Matt Mussel 24 Super Matt Navy Blue Super Matt White 25 Buckingham 27 Five-piece Shaker PVC Door in -Ash Embossed Cashmere **Dove Grey** 28 Ash Embossed Graphite 30 Ash Embossed 31 Ash Embossed Indigo Ash Embossed 32 Ivory 33 Ash Embossed Mussel 34 Navy Blue Ash Embossed 35 Ash Embossed Stone Grey 36 Ash Embossed White 37 Smooth Lissa Oak Gemini Handleless Vinyl Wrapped Door in -Gloss White 39 Super Matt 40 Kombu Green Gresham Shaker Vinyl Wrapped Door in -43 Matt Ivory Super Matt Kombu Green 44 Hadfield Ivory / Duck Egg Blue Solid Timber Door in -**Painted** 47 **Dove Grey** 48 Painted Jura Integrated Handle System for Aura, Lumi & Odyssey **Dove Grey Gloss (Odyssey)** 51