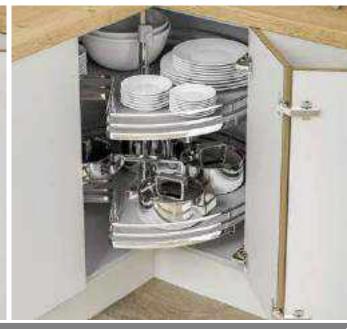

Range **Style** Colour **Page** Aura Vinyl Wrapped Door in -Super Matt **Dove Grey Dusty Pink** Super Matt Super Matt Graphite Super Matt Mussel Super Matt Navy Blue Super Matt White 10 Light / Dark Concrete 11 Super Matt Avondale Traditional Wrapped Door in -13 Matt **Ivory** Berkeley 15 Shaker Vinyl Wrapped Door in -Super Matt **Dove Grey** Super Matt White / Dove Grey 16 Boston Shaker Vinyl Wrapped Door in -Super Matt Cashmere 19 Super Matt 20 **Dove Grey Fjord** 21 Super Matt Graphite 22 Super Matt 23 Super Matt Mussel 24 Super Matt Navy Blue Super Matt White 25 Buckingham 27 Five-piece Shaker PVC Door in -Ash Embossed Cashmere **Dove Grey** 28 Ash Embossed Graphite 30 Ash Embossed 31 Ash Embossed Indigo Ash Embossed 32 Ivory 33 Ash Embossed Mussel 34 Navy Blue Ash Embossed 35 Ash Embossed Stone Grey 36 Ash Embossed White 37 Smooth Lissa Oak Gemini Handleless Vinyl Wrapped Door in -Gloss White 39 Super Matt 40 Kombu Green Gresham Shaker Vinyl Wrapped Door in -43 Matt Ivory Super Matt Kombu Green 44 Hadfield Ivory / Duck Egg Blue Solid Timber Door in -**Painted** 47 **Dove Grey** 48 Painted Jura Integrated Handle System for Aura, Lumi & Odyssey **Dove Grey Gloss (Odyssey)** 51