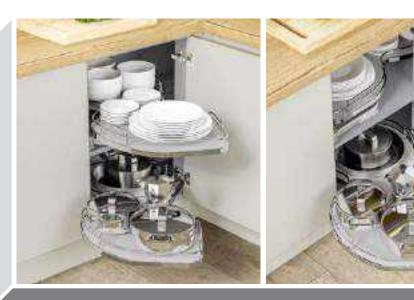

Range **Style** Colour **Page** Aura Vinyl Wrapped Door in -Super Matt **Dove Grey Dusty Pink** Super Matt Super Matt Graphite Super Matt Mussel Super Matt Navy Blue Super Matt White 10 Light / Dark Concrete 11 Super Matt Avondale Traditional Wrapped Door in -13 Matt **Ivory** Berkeley 15 Shaker Vinyl Wrapped Door in -Super Matt **Dove Grey** Super Matt White / Dove Grey 16 Boston Shaker Vinyl Wrapped Door in -Super Matt Cashmere 19 Super Matt 20 **Dove Grey Fjord** 21 Super Matt Graphite 22 Super Matt 23 Super Matt Mussel 24 Super Matt Navy Blue Super Matt White 25 Buckingham 27 Five-piece Shaker PVC Door in -Ash Embossed Cashmere **Dove Grey** 28 Ash Embossed Graphite 30 Ash Embossed 31 Ash Embossed Indigo Ash Embossed 32 Ivory 33 Ash Embossed Mussel 34 Navy Blue Ash Embossed 35 Ash Embossed Stone Grey 36 Ash Embossed White 37 Smooth Lissa Oak Gemini Handleless Vinyl Wrapped Door in -Gloss White 39 Super Matt 40 Kombu Green Gresham Shaker Vinyl Wrapped Door in -43 Matt Ivory Super Matt Kombu Green 44 Hadfield Ivory / Duck Egg Blue Solid Timber Door in -**Painted** 47 **Dove Grey** 48 Painted Jura Integrated Handle System for Aura, Lumi & Odyssey **Dove Grey Gloss (Odyssey)** 51