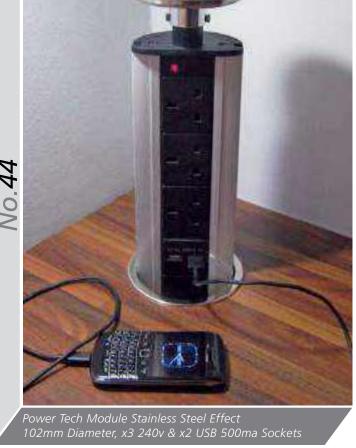

96mm Windsor Handle Chrome





















Valentino Latch handle, 96mm Pewter

Titan 'D' handle & back plate, 64mm Pewter











40mm Windsor Knob, Pewter

No.131



96mm Windsor Shell Handle, Pewter

No.121 - 40mm Windsor Knob

**No.122** - 64mm Windsor Shell Handle

**No.123** - 96mm Windsor Shell Handle

**No.125** - 96mm Windsor Handle

No.126 - 128mm Windsor Handle

All finished in Brushed Nickel

















59mm Camden Rectangular Knob, Antique Copper

59mm Camden Rectangular Knob, Brushed Nickel















Starbright Square LED Square Light







Starbright Square LED x3 Light Kit (Includes Power Module for up to 6



Quattro Recessed LED Light



Plinth Light 15mm Round Light







0

Plinth Light 15mm Round x4 Light Kit (Includes Power Module for up to 10)





Rimini Recessed /Surface Mounted LED Light Available in Nickel or Chrome (shown)



. Como High Output LED Cabinet Light in Nickel



Corsica LED Strip Lights. Available in various lengths, Corner Fit, 'Y'-Splitters and Door Sensors

# Gold System

The Gola System can be used to produce a stylish contemporary finish, with no need for filler panels and with NO restrictions on panel or door widths (the only restrictions are the heights of Base units), giving a much sleeker look and a more modern appearance - making it perfectly suited to our extensive Made to Order Ranges .

Our Vogue Stock Range has been specifically developed with specific Gola sizes in mind for a 'No-Fuss straight off the shelf ' solution.









Upper Profile







Verticle Profile

#### Available from Stock in