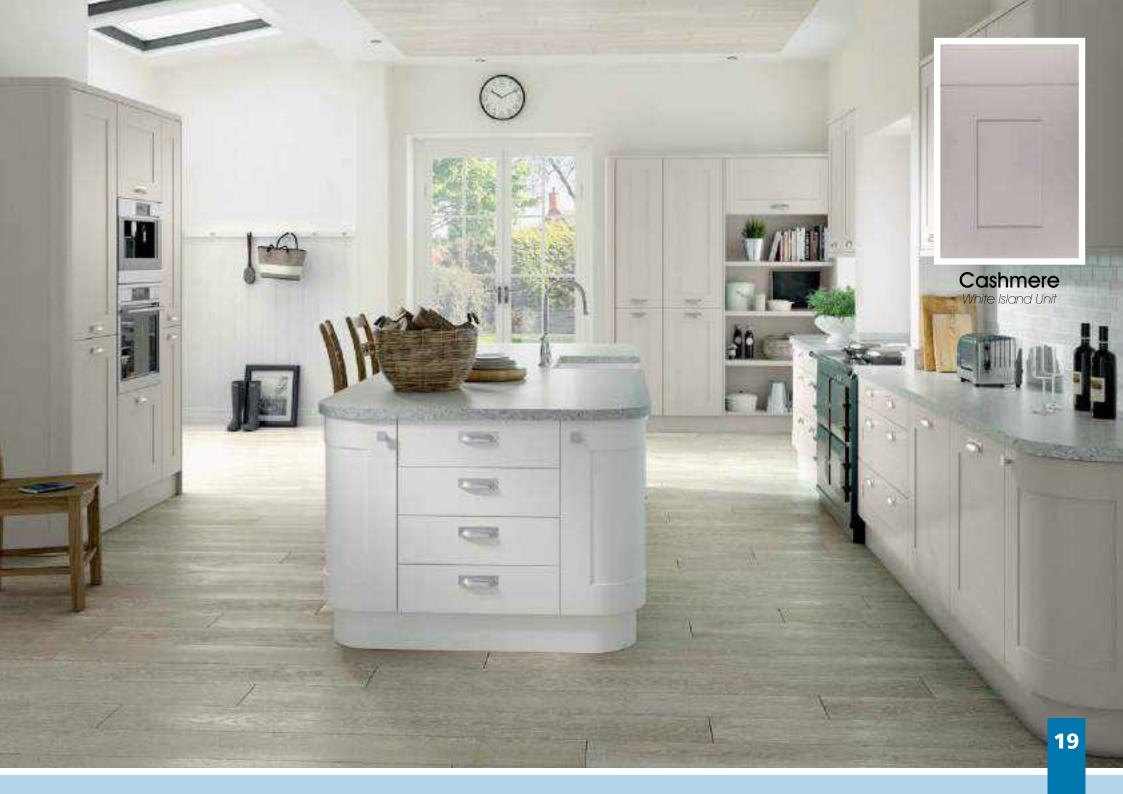

## Hadfield

A narrow-framed timber shaker with a beading, Hadfield is a stunning example of a traditional door with a modern painted twist. Create your dream kitchen by using one or more of the 18 stunning colours on offer.