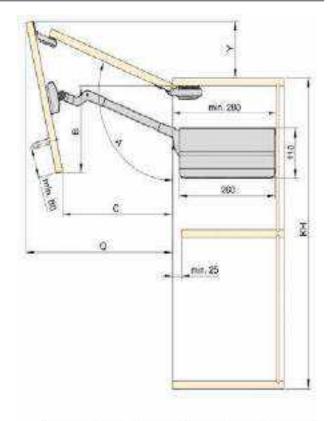

Screw.





Backplate 3 Clip Screw Fix.





### Vertex Drawer Boxes



83mm Soft Close Drawer Kit - 450mm Deep



93mm Soft Close Drawer Kit - 450mm Deep







83mm Internal Drawer Front Fixing



′ 93mm Internal Drawer Front Fixing



Gallery Rails i.nc Fixings



Internal Drawer Panel 93.5 x 1100mm (178mm requires Front Railing)



131mm Soft Close Drawer Kit - 450mm Deep



178mm Soft Close Drawer Kit - 450mm Deep

FITTINGS04VA



AGILE Flap Kit - For Door heights 650 - 729mm (Max. Door Width 1800mm) <mark>40VA</mark> upto 7.2kg <mark>41VA</mark> over 7.2kg



131mm Internal Drawer Front Fixing



178mm Internal Drawer Front Fixing



Internal Drawer Front Railing 1120mm (Required for 178mm)



Base & Back 300mm to 1000mm wide (450mm Deep) Back Supplied @ 355mm for Assembly on site.



| 745dol. | A.        | 8       | 65      | Q           | *      |
|---------|-----------|---------|---------|-------------|--------|
| 40VA    | 40VA      |         |         | STATE SANTE |        |
| 41VA    | ×115-102* | 160-228 | 335-226 | 355-428     | 164:74 |

### Basics Range



PTP900 - Single Bowl Sink 900mm



PTP1000 - Bowl and a Half Sink 1000mm



Orinoco - Twin Lever Chrome Tap



Obion - Single Lever Satin Tap



Pull Out - 600mm Extendable Extractor



Canopy - Canopy Style Extractor



Canopy UT07-52C ECO - Canopy Style Extractor



Fabita 600SS - Stainless Steel Extractor



Fabita 900SS - Stainless Steel Extracto



Fahita 600SSCG - Stainless Steel & Curved Glass Extractor



Fabita 900SSCG - Stainless Steel & Curved Glass Extractor

## Door Key



18mm Doors



Lacq