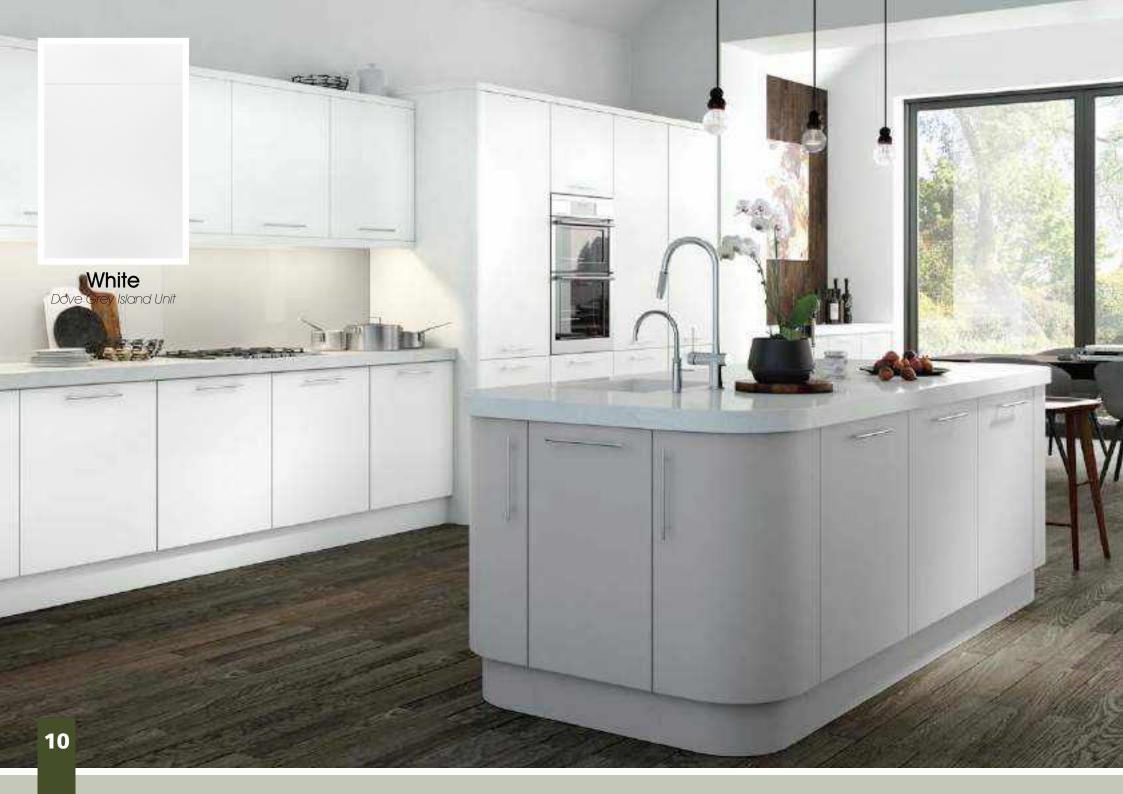

Range **Style** Colour **Page** Aura Vinyl Wrapped Door in -Super Matt **Dove Grey Dusty Pink** Super Matt Super Matt Graphite Super Matt Mussel Super Matt Navy Blue Super Matt White 10 Light / Dark Concrete 11 Super Matt Avondale Traditional Wrapped Door in -13 Matt **Ivory** Berkeley 15 Shaker Vinyl Wrapped Door in -Super Matt **Dove Grey** Super Matt White / Dove Grey 16 Boston Shaker Vinyl Wrapped Door in -Super Matt Cashmere 19 Super Matt 20 **Dove Grey Fjord** 21 Super Matt Graphite 22 Super Matt 23 Super Matt Mussel 24 Super Matt Navy Blue Super Matt White 25 Buckingham 27 Five-piece Shaker PVC Door in -Ash Embossed Cashmere **Dove Grey** 28 Ash Embossed Graphite 30 Ash Embossed 31 Ash Embossed Indigo Ash Embossed 32 Ivory 33 Ash Embossed Mussel 34 Navy Blue Ash Embossed 35 Ash Embossed Stone Grey 36 Ash Embossed White 37 Smooth Lissa Oak Gemini Handleless Vinyl Wrapped Door in -Gloss White 39 Super Matt 40 Kombu Green Gresham Shaker Vinyl Wrapped Door in -43 Matt Ivory Super Matt Kombu Green 44 Hadfield Ivory / Duck Egg Blue Solid Timber Door in -**Painted** 47 **Dove Grey** 48 Painted Jura Integrated Handle System for Aura, Lumi & Odyssey **Dove Grey Gloss (Odyssey)** 51