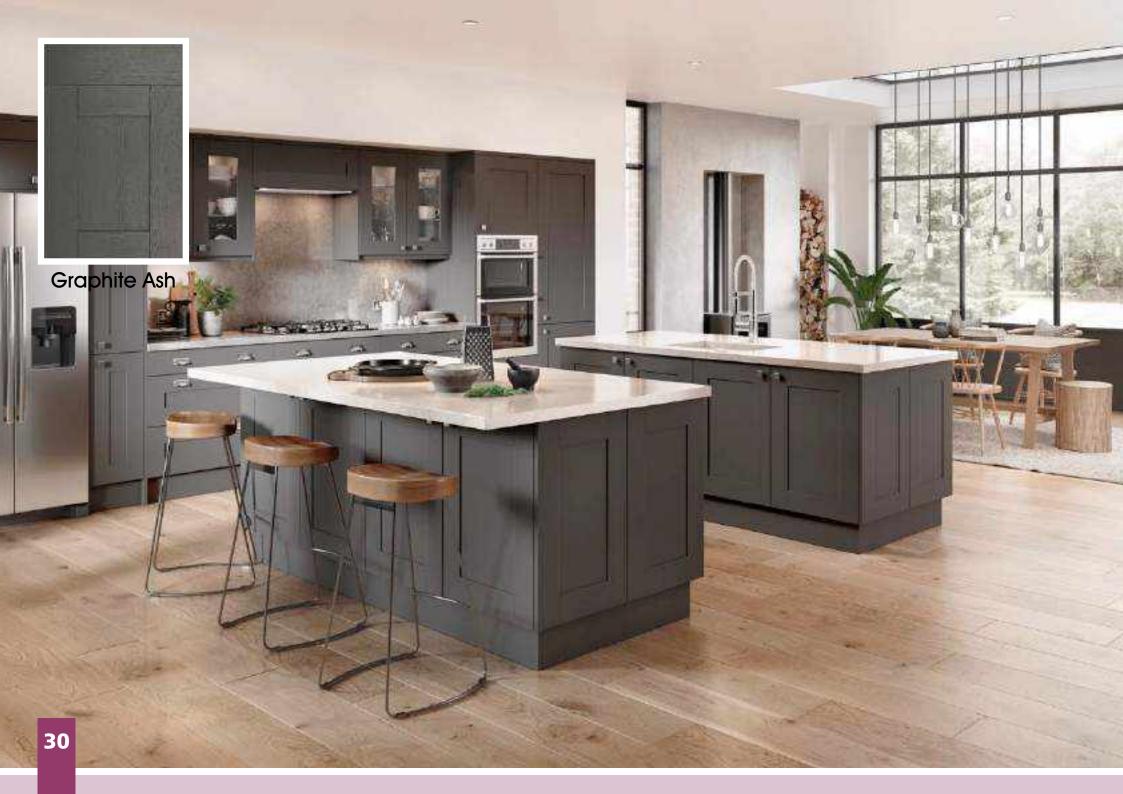

Range **Style** Colour **Page** Aura Vinyl Wrapped Door in -Super Matt **Dove Grey Dusty Pink** Super Matt Super Matt Graphite Super Matt Mussel Super Matt Navy Blue Super Matt White 10 Light / Dark Concrete 11 Super Matt Avondale Traditional Wrapped Door in -13 Matt **Ivory** Berkeley 15 Shaker Vinyl Wrapped Door in -Super Matt **Dove Grey** Super Matt White / Dove Grey 16 Boston Shaker Vinyl Wrapped Door in -Super Matt Cashmere 19 Super Matt 20 **Dove Grey Fjord** 21 Super Matt Graphite 22 Super Matt 23 Super Matt Mussel 24 Super Matt Navy Blue Super Matt White 25 Buckingham 27 Five-piece Shaker PVC Door in -Ash Embossed Cashmere **Dove Grey** 28 Ash Embossed Graphite 30 Ash Embossed 31 Ash Embossed Indigo Ash Embossed 32 Ivory 33 Ash Embossed Mussel 34 Navy Blue Ash Embossed 35 Ash Embossed Stone Grey 36 Ash Embossed White 37 Smooth Lissa Oak Gemini Handleless Vinyl Wrapped Door in -Gloss White 39 Super Matt 40 Kombu Green Gresham Shaker Vinyl Wrapped Door in -43 Matt Ivory Super Matt Kombu Green 44 Hadfield Ivory / Duck Egg Blue Solid Timber Door in -**Painted** 47 **Dove Grey** 48 Painted Jura Integrated Handle System for Aura, Lumi & Odyssey **Dove Grey Gloss (Odyssey)** 51