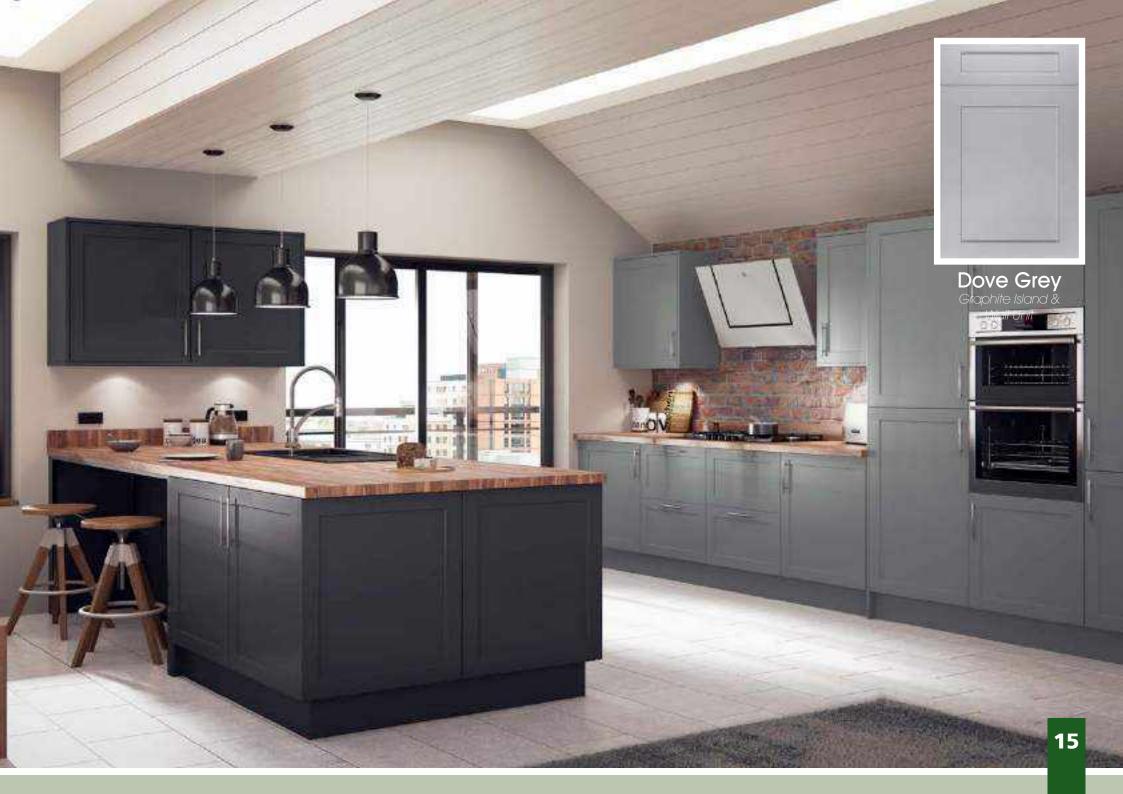

Range **Style** Colour **Page** Aura Vinyl Wrapped Door in -Super Matt **Dove Grey Dusty Pink** Super Matt Super Matt Graphite Super Matt Mussel Super Matt Navy Blue Super Matt White 10 Light / Dark Concrete 11 Super Matt Avondale Traditional Wrapped Door in -13 Matt **Ivory** Berkeley 15 Shaker Vinyl Wrapped Door in -Super Matt **Dove Grey** Super Matt White / Dove Grey 16 Boston Shaker Vinyl Wrapped Door in -Super Matt Cashmere 19 Super Matt 20 **Dove Grey Fjord** 21 Super Matt Graphite 22 Super Matt 23 Super Matt Mussel 24 Super Matt Navy Blue Super Matt White 25 Buckingham 27 Five-piece Shaker PVC Door in -Ash Embossed Cashmere **Dove Grey** 28 Ash Embossed Graphite 30 Ash Embossed 31 Ash Embossed Indigo Ash Embossed 32 Ivory 33 Ash Embossed Mussel 34 Navy Blue Ash Embossed 35 Ash Embossed Stone Grey 36 Ash Embossed White 37 Smooth Lissa Oak Gemini Handleless Vinyl Wrapped Door in -Gloss White 39 Super Matt 40 Kombu Green Gresham Shaker Vinyl Wrapped Door in -43 Matt Ivory Super Matt Kombu Green 44 Hadfield Ivory / Duck Egg Blue Solid Timber Door in -**Painted** 47 **Dove Grey** 48 Painted Jura Integrated Handle System for Aura, Lumi & Odyssey **Dove Grey Gloss (Odyssey)** 51