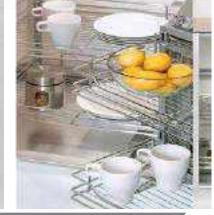

Range **Style** Colour **Page** Aura Vinyl Wrapped Door in -Super Matt **Dove Grey Dusty Pink** Super Matt Super Matt Graphite Super Matt Mussel Super Matt Navy Blue Super Matt White 10 Light / Dark Concrete 11 Super Matt Avondale Traditional Wrapped Door in -13 Matt **Ivory** Berkeley 15 Shaker Vinyl Wrapped Door in -Super Matt **Dove Grey** Super Matt White / Dove Grey 16 Boston Shaker Vinyl Wrapped Door in -Super Matt Cashmere 19 Super Matt 20 **Dove Grey Fjord** 21 Super Matt Graphite 22 Super Matt 23 Super Matt Mussel 24 Super Matt Navy Blue Super Matt White 25 Buckingham 27 Five-piece Shaker PVC Door in -Ash Embossed Cashmere **Dove Grey** 28 Ash Embossed Graphite 30 Ash Embossed 31 Ash Embossed Indigo Ash Embossed 32 Ivory 33 Ash Embossed Mussel 34 Navy Blue Ash Embossed 35 Ash Embossed Stone Grey 36 Ash Embossed White 37 Smooth Lissa Oak Gemini Handleless Vinyl Wrapped Door in -Gloss White 39 Super Matt 40 Kombu Green Gresham Shaker Vinyl Wrapped Door in -43 Matt Ivory Super Matt Kombu Green 44 Hadfield Ivory / Duck Egg Blue Solid Timber Door in -**Painted** 47 **Dove Grey** 48 Painted Jura Integrated Handle System for Aura, Lumi & Odyssey **Dove Grey Gloss (Odyssey)** 51