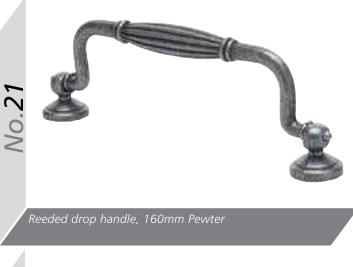

Range **Style** Colour **Page** Aura Vinyl Wrapped Door in -Super Matt **Dove Grey Dusty Pink** Super Matt Super Matt Graphite Super Matt Mussel Super Matt Navy Blue Super Matt White 10 Light / Dark Concrete 11 Super Matt Avondale Traditional Wrapped Door in -13 Matt **Ivory** Berkeley 15 Shaker Vinyl Wrapped Door in -Super Matt **Dove Grey** Super Matt White / Dove Grey 16 Boston Shaker Vinyl Wrapped Door in -Super Matt Cashmere 19 Super Matt 20 **Dove Grey Fjord** 21 Super Matt Graphite 22 Super Matt 23 Super Matt Mussel 24 Super Matt Navy Blue Super Matt White 25 Buckingham 27 Five-piece Shaker PVC Door in -Ash Embossed Cashmere **Dove Grey** 28 Ash Embossed Graphite 30 Ash Embossed 31 Ash Embossed Indigo Ash Embossed 32 Ivory 33 Ash Embossed Mussel 34 Navy Blue Ash Embossed 35 Ash Embossed Stone Grey 36 Ash Embossed White 37 Smooth Lissa Oak Gemini Handleless Vinyl Wrapped Door in -Gloss White 39 Super Matt 40 Kombu Green Gresham Shaker Vinyl Wrapped Door in -43 Matt Ivory Super Matt Kombu Green 44 Hadfield Ivory / Duck Egg Blue Solid Timber Door in -**Painted** 47 **Dove Grey** 48 Painted Jura Integrated Handle System for Aura, Lumi & Odyssey **Dove Grey Gloss (Odyssey)** 51