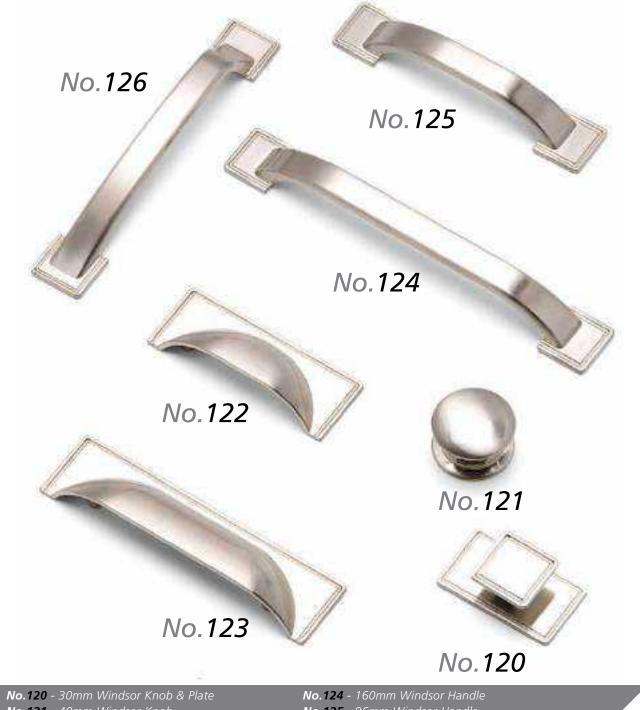

available with either a Matching or Two Tone Edge.





# Options















BG

Auckland B

Aura **ABCS** 

Aura Jura S



Euroline **ABG** 



Gemini CG



**ABG** 

Gisburn **ABG** 



Gresham **ABC** 



Hampshire **ABG** 



Hapton **ABG** 



Hebden **ABG** 



Orion





**ABC** 



BG



AB



Sherwood BG









# Handle Options



Oval tube 'D' handle, aluminium centre with die-cast legs, 160mm Bar Handle, Brushed Nickel



156mm 'T' Bar Handle, Brushed Nickel



Shaker 'D' handle, 96mm Satin Nickel



Shaker 'D' handle, 96mm Antique English



30mm Windsor Knob & Plate Chrome



40mm Windsor Knob Chrome



160mm Windsor Handle Chrome



96mm Windsor Handle Chrome





















Valentino Latch handle, 96mm Pewter

Titan 'D' handle & back plate, 64mm Pewter











40mm Windsor Knob, Pewter

No.131



96mm Windsor Shell Handle, Pewter

No.121 - 40mm Windsor Knob

**No.122** - 64mm Windsor Shell Handle

**No.123** - 96mm Windsor Shell Handle

**No.125** - 96mm Windsor Handle

No.126 - 128mm Windsor Handle

All finished in Brushed Nickel

















59mm Camden Rectangular Knob, Antique Copper

59mm Camden Rectangular Knob, Brushed Nickel















Starbright Square LED Square Light







Starbright Square LED x3 Light Kit (Includes Power Module for up to 6



Quattro Recessed LED Light



Plinth Light 15mm Round Light







0

Plinth Light 15mm Round x4 Light Kit (Includes Power Module for up to 10)





Rimini Recessed /Surface Mounted LED Light Available in Nickel or Chrome (shown)



. Como High Output LED Cabinet Light in Nickel



C