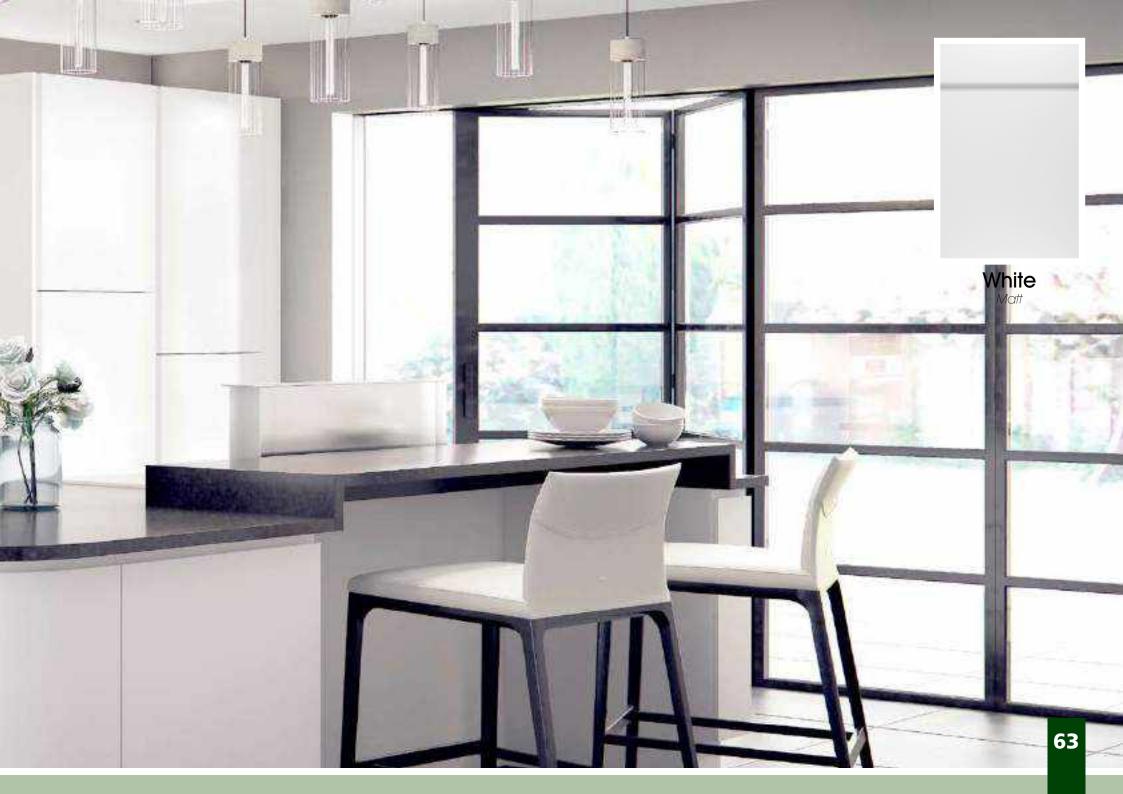

Range **Style** Colour **Page** Aura Vinyl Wrapped Door in -Super Matt **Dove Grey Dusty Pink** Super Matt Super Matt Graphite Super Matt Mussel Super Matt Navy Blue Super Matt White 10 Light / Dark Concrete 11 Super Matt Avondale Traditional Wrapped Door in -13 Matt **Ivory** Berkeley 15 Shaker Vinyl Wrapped Door in -Super Matt **Dove Grey** Super Matt White / Dove Grey 16 Boston Shaker Vinyl Wrapped Door in -Super Matt Cashmere 19 Super Matt 20 **Dove Grey Fjord** 21 Super Matt Graphite 22 Super Matt 23 Super Matt Mussel 24 Super Matt Navy Blue Super Matt White 25 Buckingham 27 Five-piece Shaker PVC Door in -Ash Embossed Cashmere **Dove Grey** 28 Ash Embossed Graphite 30 Ash Embossed 31 Ash Embossed Indigo Ash Embossed 32 Ivory 33 Ash Embossed Mussel 34 Navy Blue Ash Embossed 35 Ash Embossed Stone Grey 36 Ash Embossed White 37 Smooth Lissa Oak Gemini Handleless Vinyl Wrapped Door in -Gloss White 39 Super Matt 40 Kombu Green Gresham Shaker Vinyl Wrapped Door in -43 Matt Ivory Super Matt Kombu Green 44 Hadfield Ivory / Duck Egg Blue Solid Timber Door in -**Painted** 47 **Dove Grey** 48 Painted Jura Integrated Handle System for Aura, Lumi & Odyssey **Dove Grey Gloss (Odyssey)** 51