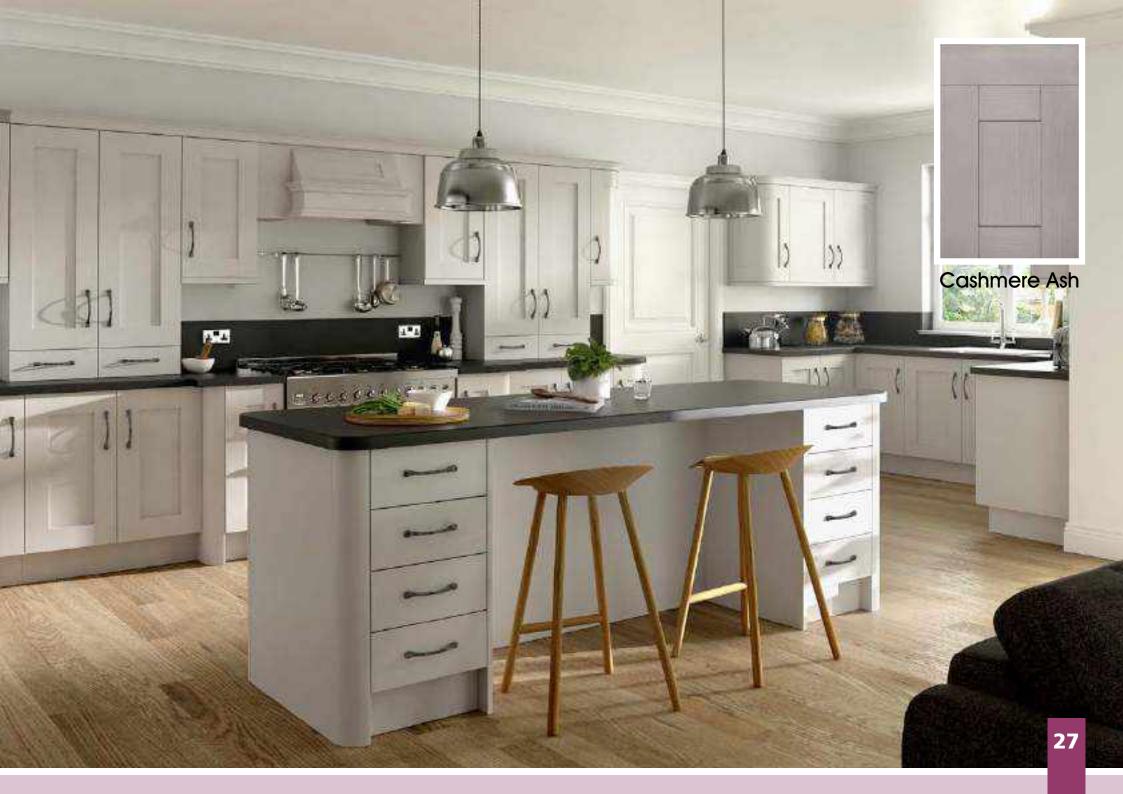

Range **Style** Colour **Page** Aura Vinyl Wrapped Door in -Super Matt **Dove Grey Dusty Pink** Super Matt Super Matt Graphite Super Matt Mussel Super Matt Navy Blue Super Matt White 10 Light / Dark Concrete 11 Super Matt Avondale Traditional Wrapped Door in -13 Matt **Ivory** Berkeley 15 Shaker Vinyl Wrapped Door in -Super Matt **Dove Grey** Super Matt White / Dove Grey 16 Boston Shaker Vinyl Wrapped Door in -Super Matt Cashmere 19 Super Matt 20 **Dove Grey Fjord** 21 Super Matt Graphite 22 Super Matt 23 Super Matt Mussel 24 Super Matt Navy Blue Super Matt White 25 Buckingham 27 Five-piece Shaker PVC Door in -Ash Embossed Cashmere **Dove Grey** 28 Ash Embossed Graphite 30 Ash Embossed 31 Ash Embossed Indigo Ash Embossed 32 Ivory 33 Ash Embossed Mussel 34 Navy Blue Ash Embossed 35 Ash Embossed Stone Grey 36 Ash Embossed White 37 Smooth Lissa Oak Gemini Handleless Vinyl Wrapped Door in -Gloss White 39 Super Matt 40 Kombu Green Gresham Shaker Vinyl Wrapped Door in -43 Matt Ivory Super Matt Kombu Green 44 Hadfield Ivory / Duck Egg Blue Solid Timber Door in -**Painted** 47 **Dove Grey** 48 Painted Jura Integrated Handle System for Aura, Lumi & Odyssey **Dove Grey Gloss (Odyssey)** 51