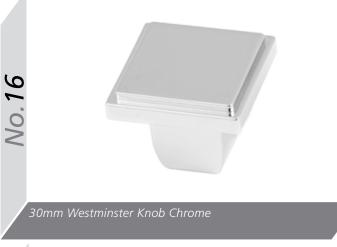

llic Blue Metallic Anthracite Metallic Matching Edge Two Tone Edge

Odyssey Laser Edged **GLOSS** Doors are

available with either a Matching or Two Tone Edge.





# Options















BG

Auckland B

Aura **ABCS** 

Aura Jura S



Euroline **ABG** 



Gemini CG



**ABG** 

Gisburn **ABG** 



Gresham **ABC** 



Hampshire **ABG** 



Hapton **ABG** 



Hebden **ABG** 



Orion





**ABC** 



BG



AB



Sherwood BG









# Handle Options



Oval tube 'D' handle, aluminium centre with die-cast legs, 160mm Bar Handle, Brushed Nickel



156mm 'T' Bar Handle, Brushed Nickel



Shaker 'D' handle, 96mm Satin Nickel



Shaker 'D' handle, 96mm Antique English



30mm Windsor Knob & Plate Chrome



40mm Windsor Knob Chrome



160mm Windsor Handle Chrome



96mm Windsor Handle Chrome





















Valentino Latch handle, 96mm Pewter

Titan 'D' handle & back plate, 64mm Pewter











40mm Windsor Knob, Pewter

No.131



96mm Windsor Shell Handle, Pewter

No.121 - 40mm Windsor Knob

**No.122** - 64mm Windsor Shell Handle

**No.123** - 96mm Windsor Shell Handle

**No.125** - 96mm Windsor Handle

No.126 - 128mm Windsor Handle

All finished in Brushed Nickel

















59mm Camden Rectangular Knob, Antique Copper

59mm Camden Rectangular Knob, Brushed Nickel















Starbright Square LED Square Light







Starbright Square LED x3 Light Kit (Includes Power Module for up to 6



Quattro Recessed LED Light



Plinth Light 15mm Round Light







0

Plinth Light 15mm Round x4 Light Kit (Includes Power Module for up to 10)





Rimini Recessed /Surface Mou