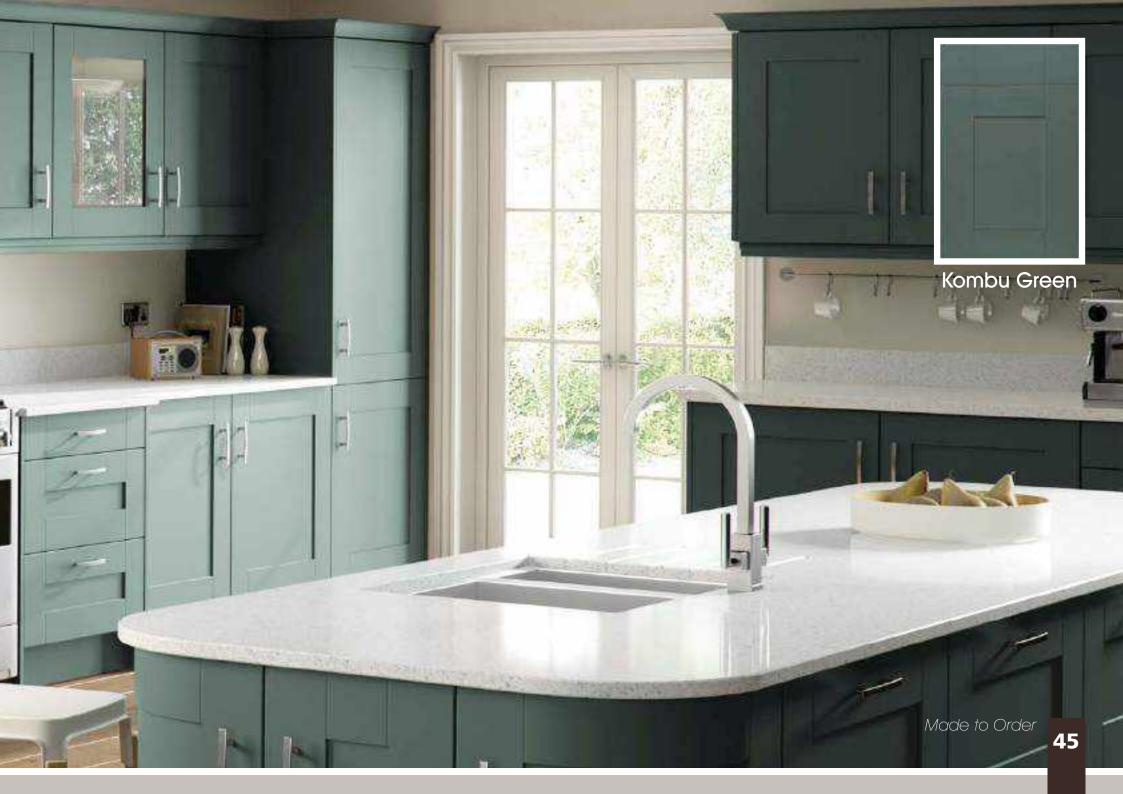

Range **Style** Colour **Page** Aura Vinyl Wrapped Door in -Super Matt **Dove Grey Dusty Pink** Super Matt Super Matt Graphite Super Matt Mussel Super Matt Navy Blue Super Matt White 10 Light / Dark Concrete 11 Super Matt Avondale Traditional Wrapped Door in -13 Matt **Ivory** Berkeley 15 Shaker Vinyl Wrapped Door in -Super Matt **Dove Grey** Super Matt White / Dove Grey 16 Boston Shaker Vinyl Wrapped Door in -Super Matt Cashmere 19 Super Matt 20 **Dove Grey Fjord** 21 Super Matt Graphite 22 Super Matt 23 Super Matt Mussel 24 Super Matt Navy Blue Super Matt White 25 Buckingham 27 Five-piece Shaker PVC Door in -Ash Embossed Cashmere **Dove Grey** 28 Ash Embossed Graphite 30 Ash Embossed 31 Ash Embossed Indigo Ash Embossed 32 Ivory 33 Ash Embossed Mussel 34 Navy Blue Ash Embossed 35 Ash Embossed Stone Grey 36 Ash Embossed White 37 Smooth Lissa Oak Gemini Handleless Vinyl Wrapped Door in -Gloss White 39 Super Matt 40 Kombu Green Gresham Shaker Vinyl Wrapped Door in -43 Matt Ivory Super Matt Kombu Green 44 Hadfield Ivory / Duck Egg Blue Solid Timber Door in -**Painted** 47 **Dove Grey** 48 Painted Jura Integrated Handle System for Aura, Lumi & Odyssey **Dove Grey Gloss (Odyssey)** 51