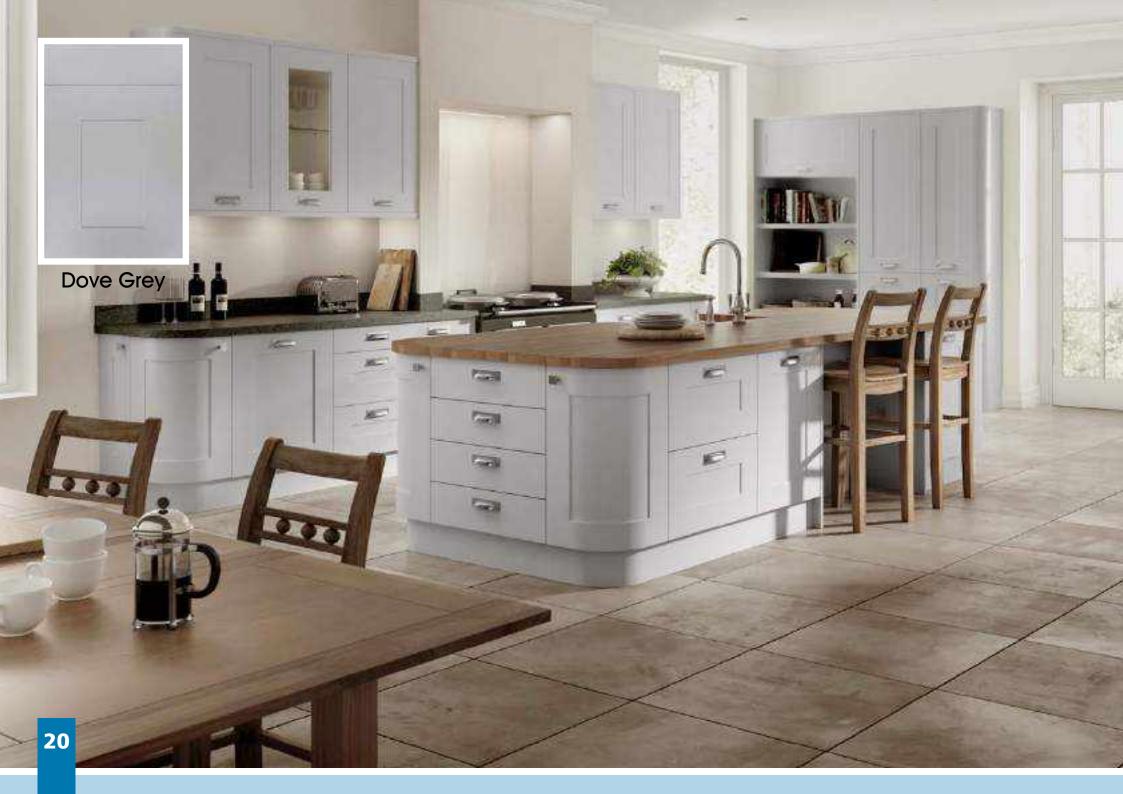

r with 65mm rails and stiles. A minimalist shaker that would suit anything from a quaint cottage to a luxury penthouse, with full Made to Order flexibility.

### Designers tip:

Use doors as end panels to make a seamless island unit.

18-**Super Matt** White Kombu Green Mussel Stone Grey **Dust Grey** Cashmere **Dove Grey** Navy Blue Graphite **Fjord Dusty Pink** Indigo 14 All colours are as close as the reproduction process allows.







# Boston

Boston is an update on a classic shaker design, with a wider frame and no 'V' groove. The effortless styling perfectly suits the range of five tactile, Super Matt finishes. Select a single colour or mix two for a truly individual kitchen.

### Designers tip:

Radius end rails are a great addition to the subtle styling of the Boston range.

















# Buckingham

The Buckingham design, featuring a wide frame and 'V' grooved joints, blends a traditional shaker design with modern colours featuring a distinctive ash effect woodgrain. The result is a timeless kitchen suited equally well to either traditional or contemporary surroundings.

### Designers tip:

Add Radius Rails for a sleek modern finish.

























# Gemini

Italian inspired design meets flexibility, the Gemini range is equally at home sporting a contemporary gloss finish or a subtle pastel tone. The integrated handle adds to the sophisticated clean appearance. Create unique kitchens and signature looks by mixing complementary Made to Order finishes.

#### Designers tip:

Curved feature doors create a softer look when used on the end of cabinet runs