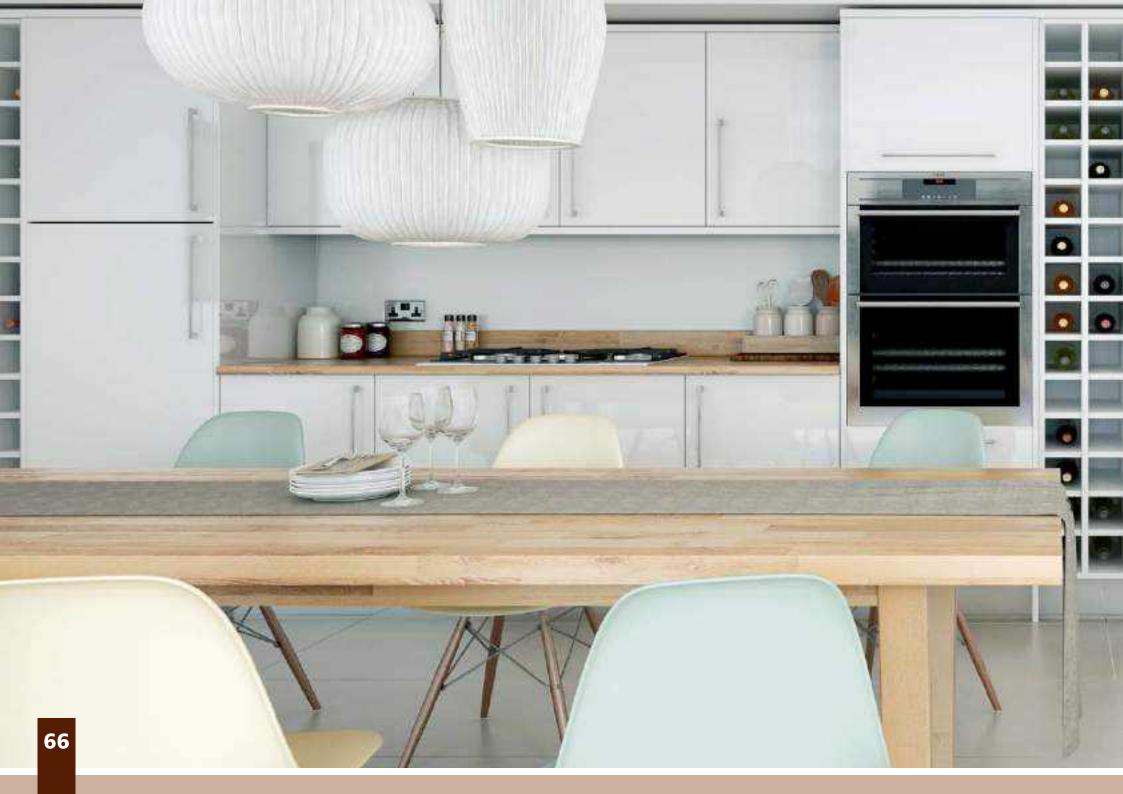

lacquered Gloss, available in 5 colours, or 3 contemporary Matt finishes - Larissa is set to become a fashionable classic.

### Designers tip:

Use wide, deep pan drawers with internal and external corner posts to continue the

handle line around corners. S Gloss Matt White White Dove Grey Alabaster **Dove Grey Dust Grey** Indigo Cashmere **Dust Grey** Integrated Handle **52** Indigo

























A Modern Slab door available in a range of 2 gloss finishes from stock, and a further 8 Made to Order, design flexibility is truly available with Lumi. Looking to create a striking gloss kitchen, look no further than Lumi.

#### Designers tip:

Experiment with contrasting gloss Woodgrain feature End panels, or drawer fronts, within the kitchen.

See Inside Back Cover for DOOR KEY









### Malham

A classic solid timber shaker design offering a blend of traditional materials merged with modern finishes. Choose from natural oak or painted ivory with its subtle grain or go a stage further and select from a range of 18 carefully selected paint colours to create a stunning kitchen.

### Designers tip:

Add curved doors and light coloured stone worktops to create the wow factor.



All colours are as close as the reproduction process allows.













## Odyssey Made to Order

Odyssey shouts contemporary, a cutting edge, flat slab door available in a range of top quality High Gloss, Super Matt, Metallic & MFC Abstract finishes. Combine these options with the market leading Laser Edge banding to create a real impression. Use curved doors for a softer, rounded look, or c