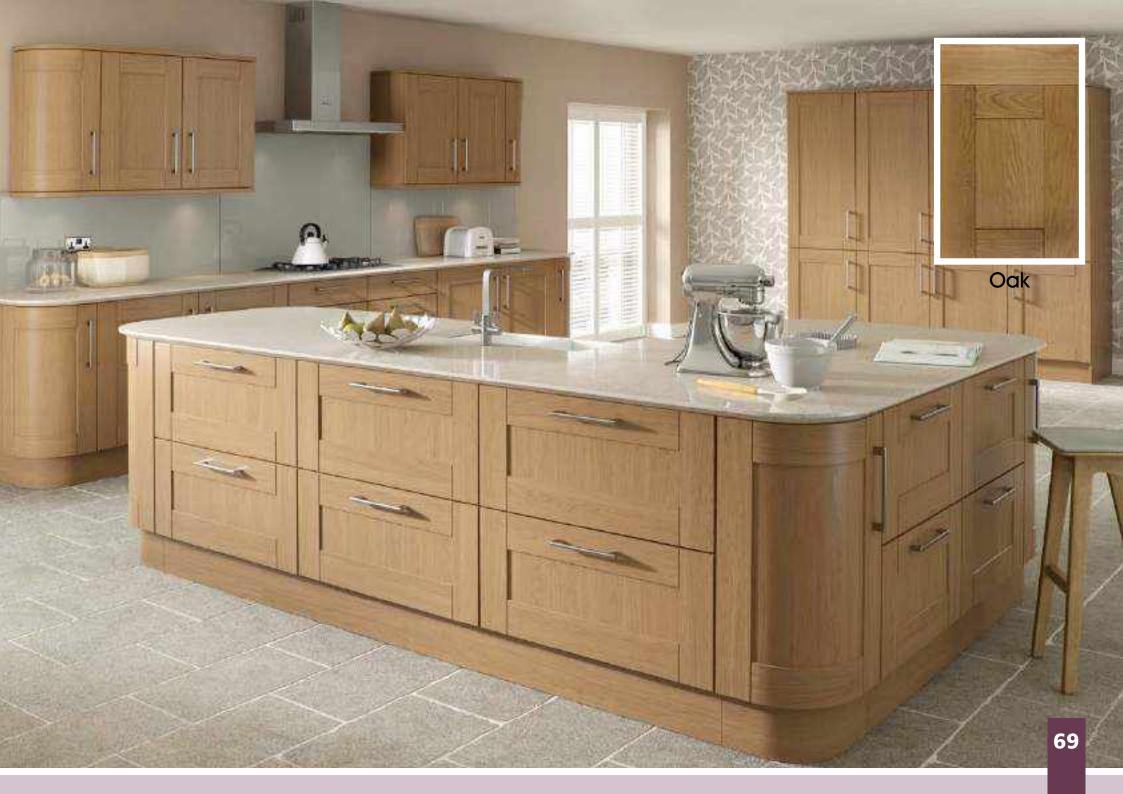

Range **Style** Colour **Page** Aura Vinyl Wrapped Door in -Super Matt **Dove Grey Dusty Pink** Super Matt Super Matt Graphite Super Matt Mussel Super Matt Navy Blue Super Matt White 10 Light / Dark Concrete 11 Super Matt Avondale Traditional Wrapped Door in -13 Matt **Ivory** Berkeley 15 Shaker Vinyl Wrapped Door in -Super Matt **Dove Grey** Super Matt White / Dove Grey 16 Boston Shaker Vinyl Wrapped Door in -Super Matt Cashmere 19 Super Matt 20 **Dove Grey Fjord** 21 Super Matt Graphite 22 Super Matt 23 Super Matt Mussel 24 Super Matt Navy Blue Super Matt White 25 Buckingham 27 Five-piece Shaker PVC Door in -Ash Embossed Cashmere **Dove Grey** 28 Ash Embossed Graphite 30 Ash Embossed 31 Ash Embossed Indigo Ash Embossed 32 Ivory 33 Ash Embossed Mussel 34 Navy Blue Ash Embossed 35 Ash Embossed Stone Grey 36 Ash Embossed White 37 Smooth Lissa Oak Gemini Handleless Vinyl Wrapped Door in -Gloss White 39 Super Matt 40 Kombu Green Gresham Shaker Vinyl Wrapped Door in -43 Matt Ivory Super Matt Kombu Green 44 Hadfield Ivory / Duck Egg Blue Solid Timber Door in -**Painted** 47 **Dove Grey** 48 Painted Jura Integrated Handle System for Aura, Lumi & Odyssey **Dove Grey Gloss (Odyssey)** 51