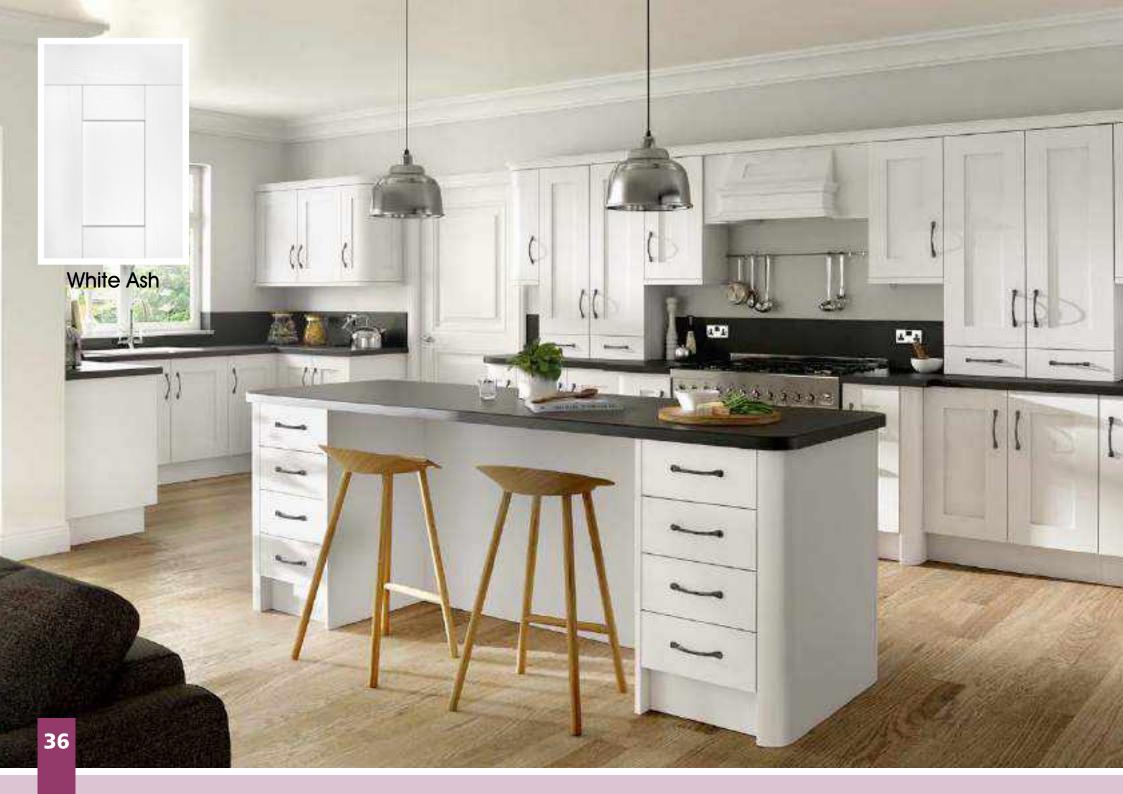

### Vogue

A Contemporary, lacquered high gloss minimalist slab door. Effortlessly modern and offering an understated elegance, Vogue suits modern kitchen layouts and works equally well in small or large settings. Available in five colours including ever popular Dove Grey.