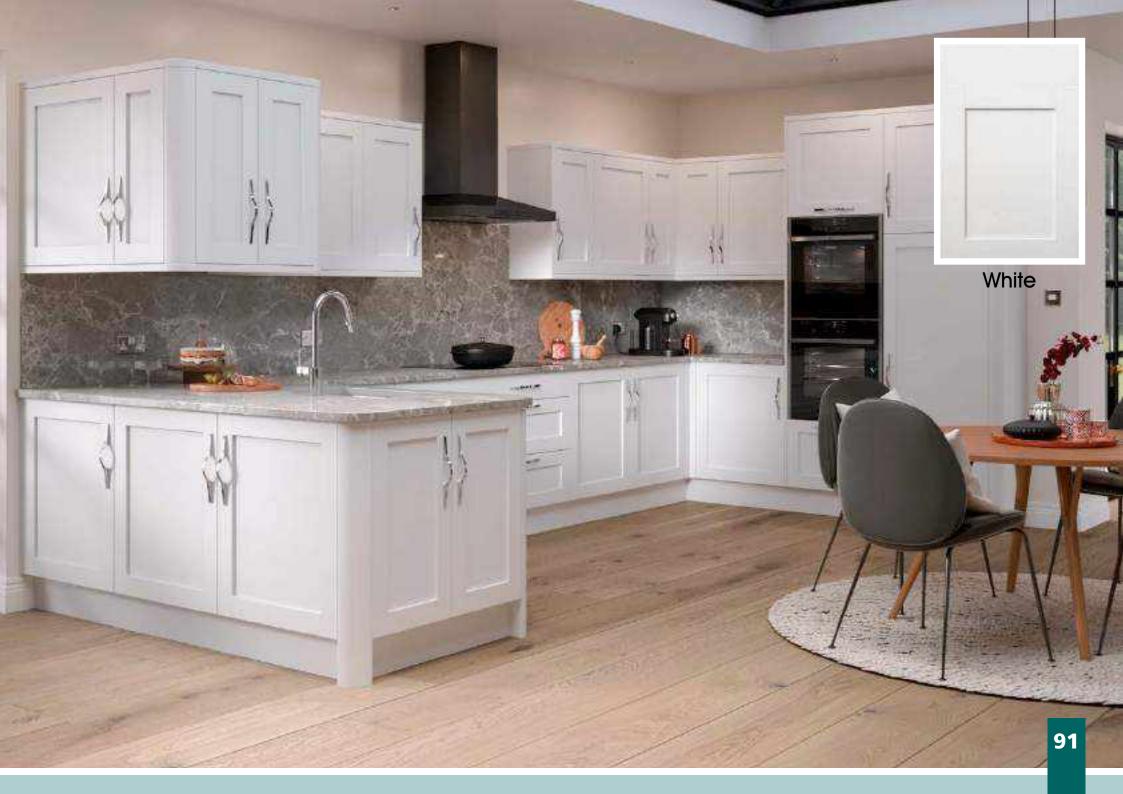

Super Matt paint effect finshes. Truly is a universal design and lends itself, not just as a great kitchen option, but also a superb solution to Home Living & Home Office creations.

#### Designers tip:

Utilise the full range colour pallete to mix and match for a contrasting finish.

Flip Doors & Drawers for 18a Creative Handle effect







## Rivington

The Narrow-Framed shaker Rivington design in sleek Super Matt paint effect finishes. Traditional design in the latest colour trends are perfect at home in the trendiest loft, or in a cosy cottage.

#### Designers tip:

Excellent colour pallete well suited to mix and match for contrast.

S **Super Matt** 22-White Cashmere Dove Grey Stone Grey Dust Grey Graphite 84 All colours are as close as the reproduction process allows.















### Vogue

A Contemporary, lacquered high gloss minimalist slab door. Effortlessly modern and offering an understated elegance, Vogue suits modern kitchen layouts and works equally well in small or large settings. Available in five colours including ever popular Dove Grey.

#### Designers tip:

Vogue is perfect for the smaller kitchen as the gloss finish bounces light around the room.

S Gloss White Alabaster Dove Grey Cashmere **Dust Grey** Indigo 92 All colours are as close as the reproduction process allows.



















### Colour Options

### Matt White Classic Ivory Vanilla Concrete (Light) Dakar Concrete (Dark)









### **Odyssey Gloss** White Cream **Dove Grey** Mussel Stone Grey Champagne Metallic Blue Metallic Anthracite Metallic Matching Edge Two Tone Edge

Odyssey L