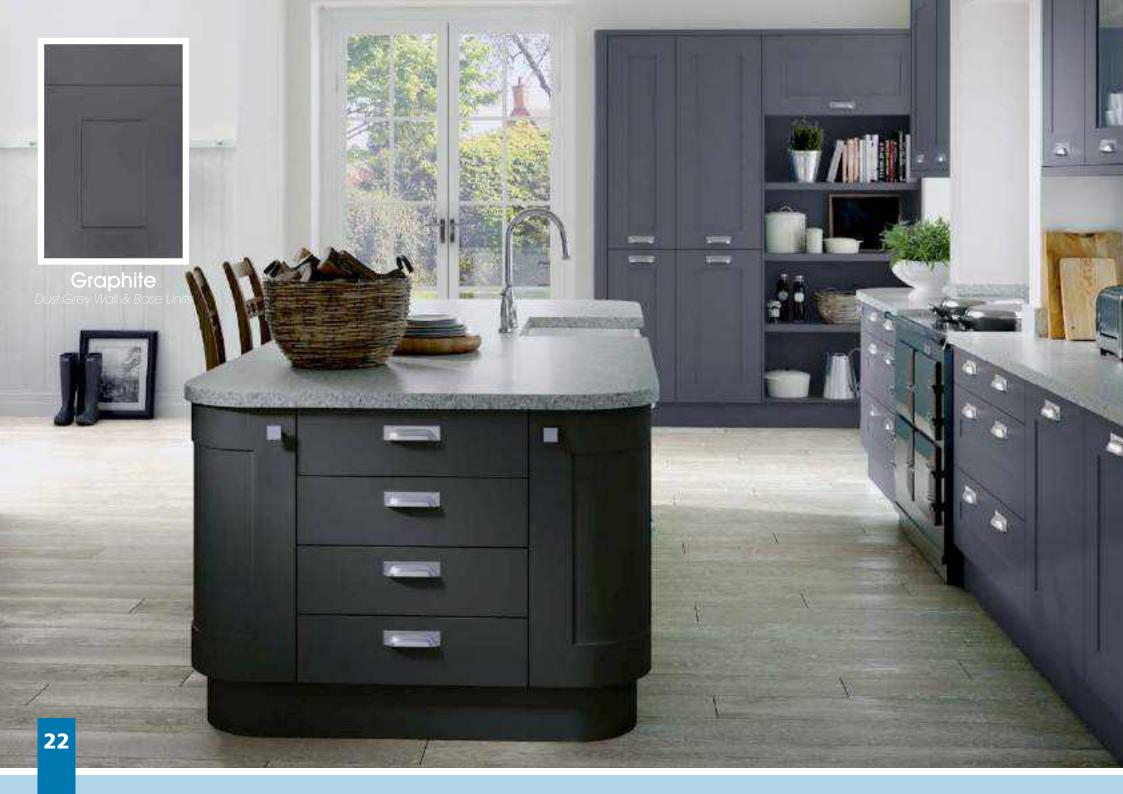

Range **Style** Colour **Page** Aura Vinyl Wrapped Door in -Super Matt **Dove Grey Dusty Pink** Super Matt Super Matt Graphite Super Matt Mussel Super Matt Navy Blue Super Matt White 10 Light / Dark Concrete 11 Super Matt Avondale Traditional Wrapped Door in -13 Matt **Ivory** Berkeley 15 Shaker Vinyl Wrapped Door in -Super Matt **Dove Grey** Super Matt White / Dove Grey 16 Boston Shaker Vinyl Wrapped Door in -Super Matt Cashmere 19 Super Matt 20 **Dove Grey Fjord** 21 Super Matt Graphite 22 Super Matt 23 Super Matt Mussel 24 Super Matt Navy Blue Super Matt White 25 Buckingham 27 Five-piece Shaker PVC Door in -Ash Embossed Cashmere **Dove Grey** 28 Ash Embossed Graphite 30 Ash Embossed 31 Ash Embossed Indigo Ash Embossed 32 Ivory 33 Ash Embossed Mussel 34 Navy Blue Ash Embossed 35 Ash Embossed Stone Grey 36 Ash Embossed White 37 Smooth Lissa Oak Gemini Handleless Vinyl Wrapped Door in -Gloss White 39 Super Matt 40 Kombu Green Gresham Shaker Vinyl Wrapped Door in -43 Matt Ivory Super Matt Kombu Green 44 Hadfield Ivory / Duck Egg Blue Solid Timber Door in -**Painted** 47 **Dove Grey** 48 Painted Jura Integrated Handle System for Aura, Lumi & Odyssey **Dove Grey Gloss (Odyssey)** 51