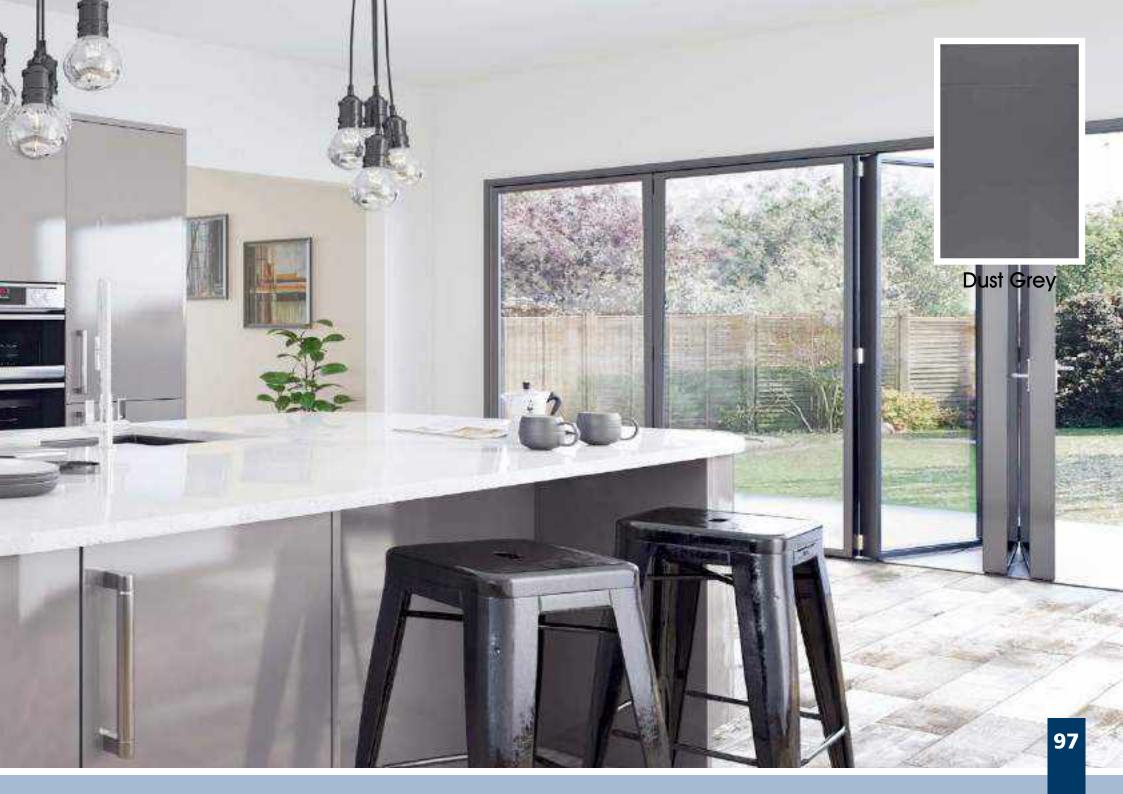

loft, or in a cosy cottage.

#### Designers tip:

Excellent colour pallete well suited to mix and match for contrast.

S **Super Matt** 22-White Cashmere Dove Grey Stone Grey Dust Grey Graphite 84 All colours are as close as the reproduction process allows.















### Vogue

A Contemporary, lacquered high gloss minimalist slab door. Effortlessly modern and offering an understated elegance, Vogue suits modern kitchen layouts and works equally well in small or large settings. Available in five colours including ever popular Dove Grey.

#### Designers tip:

Vogue is perfect for the smaller kitchen as the gloss finish bounces light around the room.

S Gloss White Alabaster Dove Grey Cashmere **Dust Grey** Indigo 92 All colours are as close as the reproduction process allows.



















### Colour Options

### Matt White Classic Ivory Vanilla Concrete (Light) Dakar Concrete (Dark)









### **Odyssey Gloss** White Cream **Dove Grey** Mussel Stone Grey Champagne Metallic Blue Metallic Anthracite Metallic Matching Edge Two Tone Edge

Odyssey Laser Edged **GLOSS** Doors are

available with either a Matching or Two Tone Edge.





# Options















BG

Auckland B

Aura **ABCS** 

Aura Jura S



Euroline **ABG** 



Gemini CG



**ABG** 

Gisburn **ABG** 



Gresham **ABC** 



Hampshire **ABG** 



Hapton **ABG** 



Hebden **ABG** 



Orion





**ABC** 



BG



AB



Sherwood BG









# Handle Options



Oval tube 'D' handle, aluminium centre with die-cast legs, 160mm Bar Handle, Brushed Nickel



156mm 'T' Bar Handle, Brushed Nickel



Shaker 'D' ha