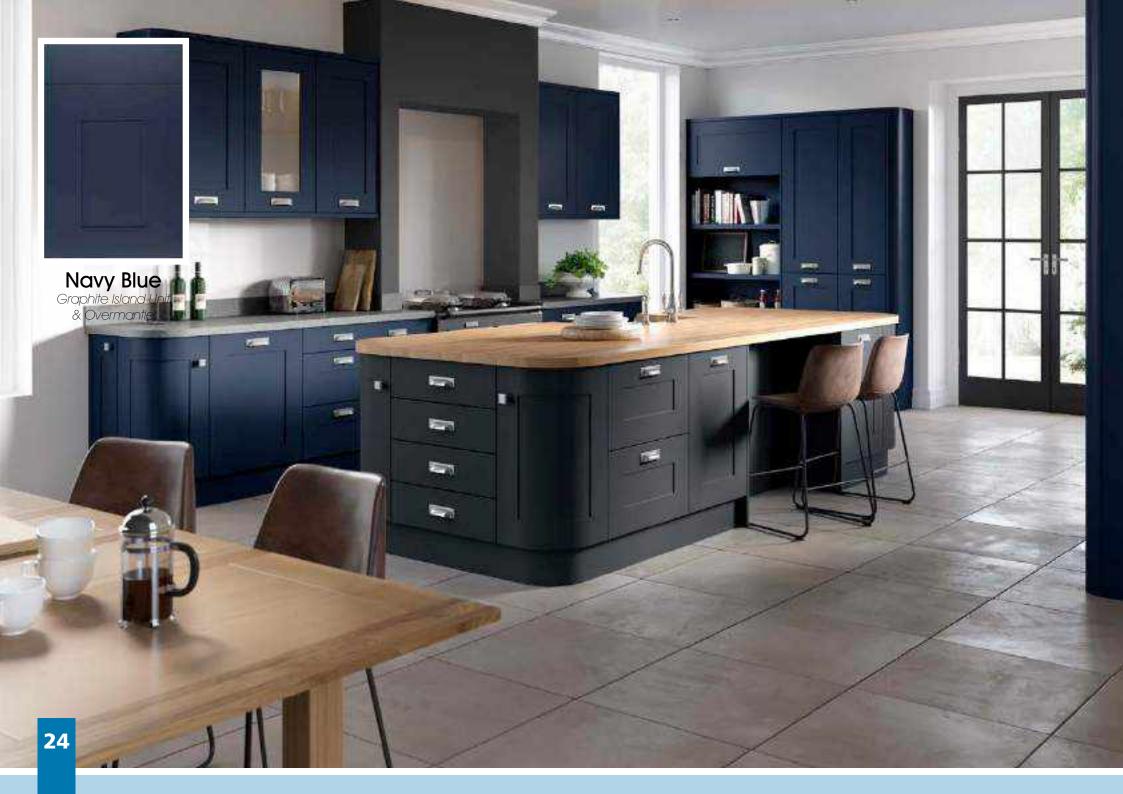

Range **Style** Colour **Page** Aura Vinyl Wrapped Door in -Super Matt **Dove Grey Dusty Pink** Super Matt Super Matt Graphite Super Matt Mussel Super Matt Navy Blue Super Matt White 10 Light / Dark Concrete 11 Super Matt Avondale Traditional Wrapped Door in -13 Matt **Ivory** Berkeley 15 Shaker Vinyl Wrapped Door in -Super Matt **Dove Grey** Super Matt White / Dove Grey 16 Boston Shaker Vinyl Wrapped Door in -Super Matt Cashmere 19 Super Matt 20 **Dove Grey Fjord** 21 Super Matt Graphite 22 Super Matt 23 Super Matt Mussel 24 Super Matt Navy Blue Super Matt White 25 Buckingham 27 Five-piece Shaker PVC Door in -Ash Embossed Cashmere **Dove Grey** 28 Ash Embossed Graphite 30 Ash Embossed 31 Ash Embossed Indigo Ash Embossed 32 Ivory 33 Ash Embossed Mussel 34 Navy Blue Ash Embossed 35 Ash Embossed Stone Grey 36 Ash Embossed White 37 Smooth Lissa Oak Gemini Handleless Vinyl Wrapped Door in -Gloss White 39 Super Matt 40 Kombu Green Gresham Shaker Vinyl Wrapped Door in -43 Matt Ivory Super Matt Kombu Green 44 Hadfield Ivory / Duck Egg Blue Solid Timber Door in -**Painted** 47 **Dove Grey** 48 Painted Jura Integrated Handle System for Aura, Lumi & Odyssey **Dove Grey Gloss (Odyssey)** 51