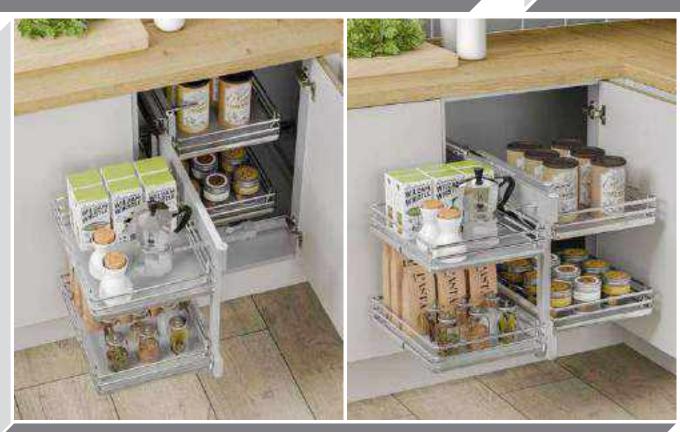

Range **Style** Colour **Page** Aura Vinyl Wrapped Door in -Super Matt **Dove Grey Dusty Pink** Super Matt Super Matt Graphite Super Matt Mussel Super Matt Navy Blue Super Matt White 10 Light / Dark Concrete 11 Super Matt Avondale Traditional Wrapped Door in -13 Matt **Ivory** Berkeley 15 Shaker Vinyl Wrapped Door in -Super Matt **Dove Grey** Super Matt White / Dove Grey 16 Boston Shaker Vinyl Wrapped Door in -Super Matt Cashmere 19 Super Matt 20 **Dove Grey Fjord** 21 Super Matt Graphite 22 Super Matt 23 Super Matt Mussel 24 Super Matt Navy Blue Super Matt White 25 Buckingham 27 Five-piece Shaker PVC Door in -Ash Embossed Cashmere **Dove Grey** 28 Ash Embossed Graphite 30 Ash Embossed 31 Ash Embossed Indigo Ash Embossed 32 Ivory 33 Ash Embossed Mussel 34 Navy Blue Ash Embossed 35 Ash Embossed Stone Grey 36 Ash Embossed White 37 Smooth Lissa Oak Gemini Handleless Vinyl Wrapped Door in -Gloss White 39 Super Matt 40 Kombu Green Gresham Shaker Vinyl Wrapped Door in -43 Matt Ivory Super Matt Kombu Green 44 Hadfield Ivory / Duck Egg Blue Solid Timber Door in -**Painted** 47 **Dove Grey** 48 Painted Jura Integrated Handle System for Aura, Lumi & Odyssey **Dove Grey Gloss (Odyssey)** 51