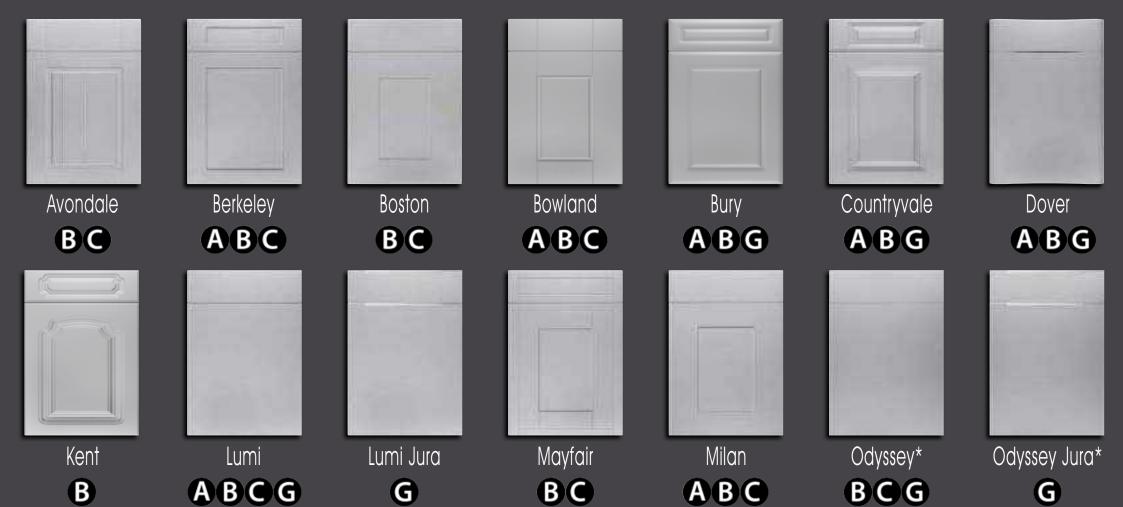

Range **Style** Colour **Page** Aura Vinyl Wrapped Door in -Super Matt **Dove Grey Dusty Pink** Super Matt Super Matt Graphite Super Matt Mussel Super Matt Navy Blue Super Matt White 10 Light / Dark Concrete 11 Super Matt Avondale Traditional Wrapped Door in -13 Matt **Ivory** Berkeley 15 Shaker Vinyl Wrapped Door in -Super Matt **Dove Grey** Super Matt White / Dove Grey 16 Boston Shaker Vinyl Wrapped Door in -Super Matt Cashmere 19 Super Matt 20 **Dove Grey Fjord** 21 Super Matt Graphite 22 Super Matt 23 Super Matt Mussel 24 Super Matt Navy Blue Super Matt White 25 Buckingham 27 Five-piece Shaker PVC Door in -Ash Embossed Cashmere **Dove Grey** 28 Ash Embossed Graphite 30 Ash Embossed 31 Ash Embossed Indigo Ash Embossed 32 Ivory 33 Ash Embossed Mussel 34 Navy Blue Ash Embossed 35 Ash Embossed Stone Grey 36 Ash Embossed White 37 Smooth Lissa Oak Gemini Handleless Vinyl Wrapped Door in -Gloss White 39 Super Matt 40 Kombu Green Gresham Shaker Vinyl Wrapped Door in -43 Matt Ivory Super Matt Kombu Green 44 Hadfield Ivory / Duck Egg Blue Solid Timber Door in -**Painted** 47 **Dove Grey** 48 Painted Jura Integrated Handle System for Aura, Lumi & Odyssey **Dove Grey Gloss (Odyssey)** 51