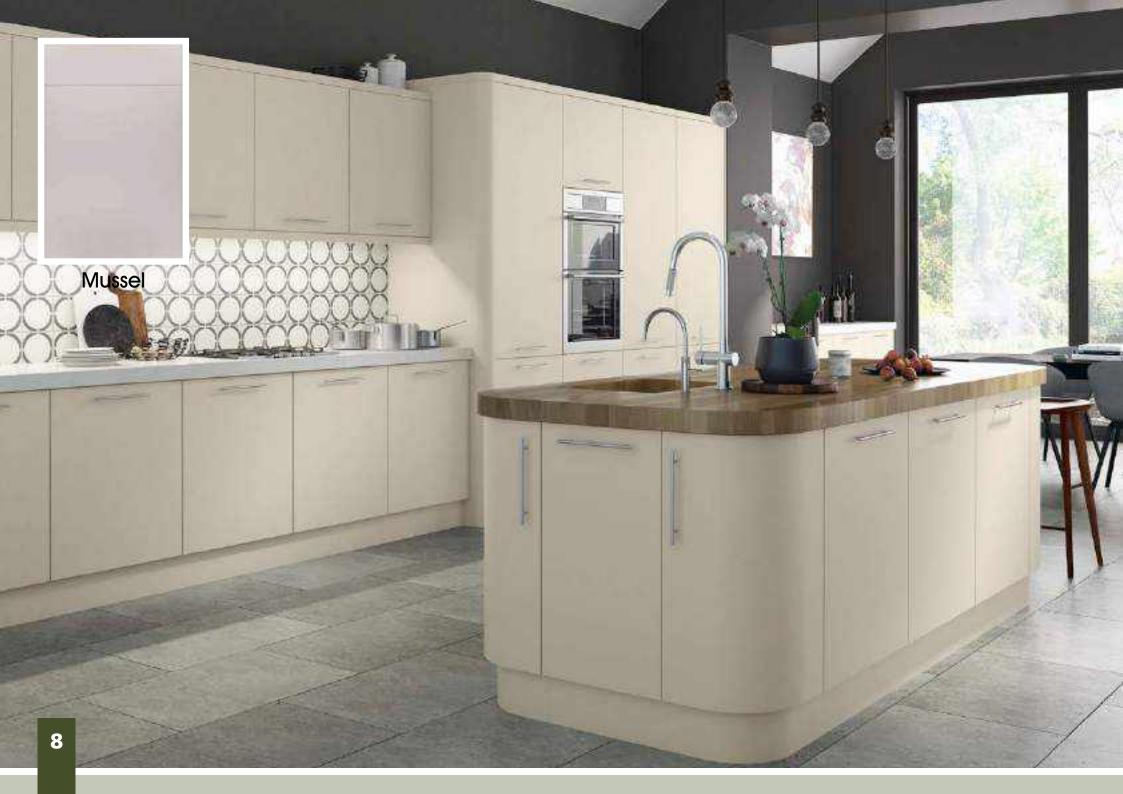

Range **Style** Colour **Page** Aura Vinyl Wrapped Door in -Super Matt **Dove Grey Dusty Pink** Super Matt Super Matt Graphite Super Matt Mussel Super Matt Navy Blue Super Matt White 10 Light / Dark Concrete 11 Super Matt Avondale Traditional Wrapped Door in -13 Matt **Ivory** Berkeley 15 Shaker Vinyl Wrapped Door in -Super Matt **Dove Grey** Super Matt White / Dove Grey 16 Boston Shaker Vinyl Wrapped Door in -Super Matt Cashmere 19 Super Matt 20 **Dove Grey Fjord** 21 Super Matt Graphite 22 Super Matt 23 Super Matt Mussel 24 Super Matt Navy Blue Super Matt White 25 Buckingham 27 Five-piece Shaker PVC Door in -Ash Embossed Cashmere **Dove Grey** 28 Ash Embossed Graphite 30 Ash Embossed 31 Ash Embossed Indigo Ash Embossed 32 Ivory 33 Ash Embossed Mussel 34 Navy Blue Ash Embossed 35 Ash Embossed Stone Grey 36 Ash Embossed White 37 Smooth Lissa Oak Gemini Handleless Vinyl Wrapped Door in -Gloss White 39 Super Matt 40 Kombu Green Gresham Shaker Vinyl Wrapped Door in -43 Matt Ivory Super Matt Kombu Green 44 Hadfield Ivory / Duck Egg Blue Solid Timber Door in -**Painted** 47 **Dove Grey** 48 Painted Jura Integrated Handle System for Aura, Lumi & Odyssey **Dove Grey Gloss (Odyssey)** 51