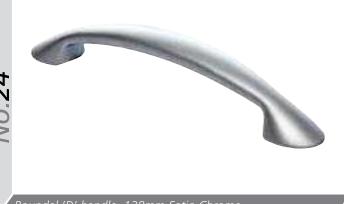

tallic Anthracite Metallic Matching Edge Two Tone Edge

Odyssey Laser Edged **GLOSS** Doors are

available with either a Matching or Two Tone Edge.





# Options















BG

Auckland B

Aura **ABCS** 

Aura Jura S



Euroline **ABG** 



Gemini CG



**ABG** 

Gisburn **ABG** 



Gresham **ABC** 



Hampshire **ABG** 



Hapton **ABG** 



Hebden **ABG** 



Orion





**ABC** 



BG



AB



Sherwood BG









# Handle Options



Oval tube 'D' handle, aluminium centre with die-cast legs, 160mm Bar Handle, Brushed Nickel



156mm 'T' Bar Handle, Brushed Nickel



Shaker 'D' handle, 96mm Satin Nickel



Shaker 'D' handle, 96mm Antique English



30mm Windsor Knob & Plate Chrome



40mm Windsor Knob Chrome



160mm Windsor Handle Chrome



96mm Windsor Handle Chrome





















Valentino Latch handle, 96mm Pewter

Titan 'D' handle & back plate, 64mm Pewter











40mm Windsor Knob, Pewter

No.131



96mm Windsor Shell Handle, Pewter

No.121 - 40mm Windsor Knob

**No.122** - 64mm Windsor Shell Handle

**No.123** - 96mm Windsor Shell Handle

**No.125** - 96mm Windsor Handle

No.126 - 128mm Windsor Handle

All finished in Brushed Nickel

















59mm Camden Rectangular Knob, Antique Copper

59mm Camden Rectangular Knob, Brushed Nickel















Starbright Square LED Square Light







Starbright Square LED x3 Light Kit (Includes Power Module for up to 6



Quattro Recessed LED Light



Plinth Light 15mm Round Light







0

Plinth Light 15mm Round x4 Light Kit (Includes Power Module for up to 10)





Rimini Recessed /Surface Mounted LED Lig