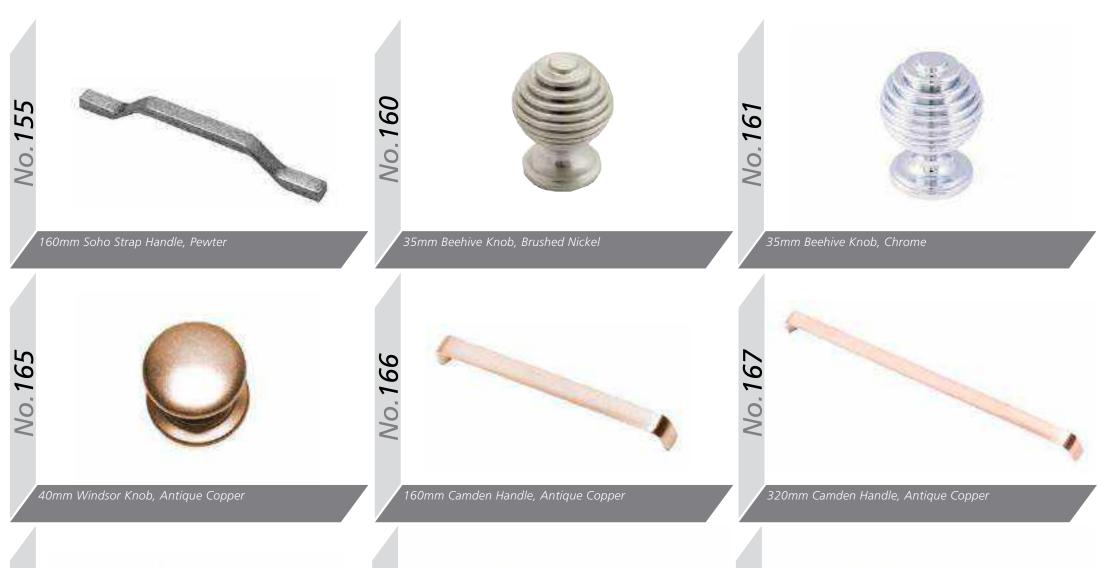

Range **Style** Colour **Page** Aura Vinyl Wrapped Door in -Super Matt **Dove Grey Dusty Pink** Super Matt Super Matt Graphite Super Matt Mussel Super Matt Navy Blue Super Matt White 10 Light / Dark Concrete 11 Super Matt Avondale Traditional Wrapped Door in -13 Matt **Ivory** Berkeley 15 Shaker Vinyl Wrapped Door in -Super Matt **Dove Grey** Super Matt White / Dove Grey 16 Boston Shaker Vinyl Wrapped Door in -Super Matt Cashmere 19 Super Matt 20 **Dove Grey Fjord** 21 Super Matt Graphite 22 Super Matt 23 Super Matt Mussel 24 Super Matt Navy Blue Super Matt White 25 Buckingham 27 Five-piece Shaker PVC Door in -Ash Embossed Cashmere **Dove Grey** 28 Ash Embossed Graphite 30 Ash Embossed 31 Ash Embossed Indigo Ash Embossed 32 Ivory 33 Ash Embossed Mussel 34 Navy Blue Ash Embossed 35 Ash Embossed Stone Grey 36 Ash Embossed White 37 Smooth Lissa Oak Gemini Handleless Vinyl Wrapped Door in -Gloss White 39 Super Matt 40 Kombu Green Gresham Shaker Vinyl Wrapped Door in -43 Matt Ivory Super Matt Kombu Green 44 Hadfield Ivory / Duck Egg Blue Solid Timber Door in -**Painted** 47 **Dove Grey** 48 Painted Jura Integrated Handle System for Aura, Lumi & Odyssey **Dove Grey Gloss (Odyssey)** 51