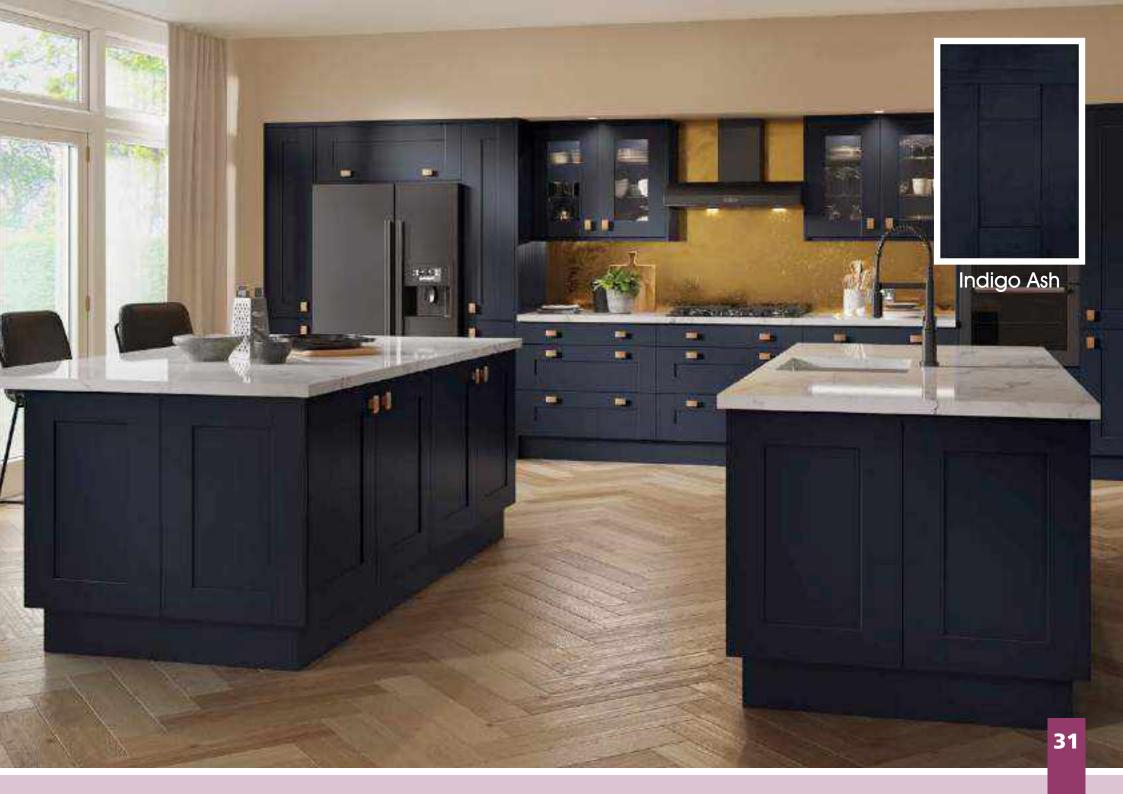

Range **Style** Colour **Page** Aura Vinyl Wrapped Door in -Super Matt **Dove Grey Dusty Pink** Super Matt Super Matt Graphite Super Matt Mussel Super Matt Navy Blue Super Matt White 10 Light / Dark Concrete 11 Super Matt Avondale Traditional Wrapped Door in -13 Matt **Ivory** Berkeley 15 Shaker Vinyl Wrapped Door in -Super Matt **Dove Grey** Super Matt White / Dove Grey 16 Boston Shaker Vinyl Wrapped Door in -Super Matt Cashmere 19 Super Matt 20 **Dove Grey Fjord** 21 Super Matt Graphite 22 Super Matt 23 Super Matt Mussel 24 Super Matt Navy Blue Super Matt White 25 Buckingham 27 Five-piece Shaker PVC Door in -Ash Embossed Cashmere **Dove Grey** 28 Ash Embossed Graphite 30 Ash Embossed 31 Ash Embossed Indigo Ash Embossed 32 Ivory 33 Ash Embossed Mussel 34 Navy Blue Ash Embossed 35 Ash Embossed Stone Grey 36 Ash Embossed White 37 Smooth Lissa Oak Gemini Handleless Vinyl Wrapped Door in -Gloss White 39 Super Matt 40 Kombu Green Gresham Shaker Vinyl Wrapped Door in -43 Matt Ivory Super Matt Kombu Green 44 Hadfield Ivory / Duck Egg Blue Solid Timber Door in -**Painted** 47 **Dove Grey** 48 Painted Jura Integrated Handle System for Aura, Lumi & Odyssey **Dove Grey Gloss (Odyssey)** 51