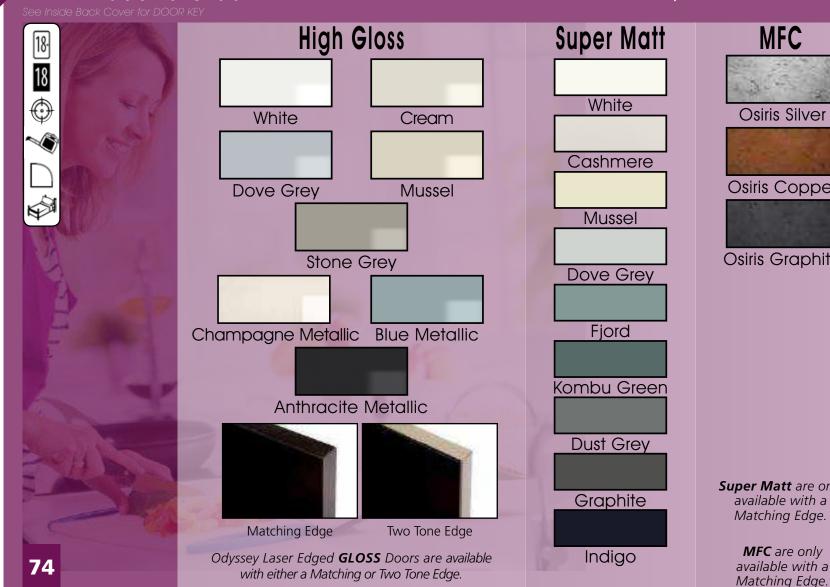

Range **Style** Colour **Page** Aura Vinyl Wrapped Door in -Super Matt **Dove Grey Dusty Pink** Super Matt Super Matt Graphite Super Matt Mussel Super Matt Navy Blue Super Matt White 10 Light / Dark Concrete 11 Super Matt Avondale Traditional Wrapped Door in -13 Matt **Ivory** Berkeley 15 Shaker Vinyl Wrapped Door in -Super Matt **Dove Grey** Super Matt White / Dove Grey 16 Boston Shaker Vinyl Wrapped Door in -Super Matt Cashmere 19 Super Matt 20 **Dove Grey Fjord** 21 Super Matt Graphite 22 Super Matt 23 Super Matt Mussel 24 Super Matt Navy Blue Super Matt White 25 Buckingham 27 Five-piece Shaker PVC Door in -Ash Embossed Cashmere **Dove Grey** 28 Ash Embossed Graphite 30 Ash Embossed 31 Ash Embossed Indigo Ash Embossed 32 Ivory 33 Ash Embossed Mussel 34 Navy Blue Ash Embossed 35 Ash Embossed Stone Grey 36 Ash Embossed White 37 Smooth Lissa Oak Gemini Handleless Vinyl Wrapped Door in -Gloss White 39 Super Matt 40 Kombu Green Gresham Shaker Vinyl Wrapped Door in -43 Matt Ivory Super Matt Kombu Green 44 Hadfield Ivory / Duck Egg Blue Solid Timber Door in -**Painted** 47 **Dove Grey** 48 Painted Jura Integrated Handle System for Aura, Lumi & Odyssey **Dove Grey Gloss (Odyssey)** 51