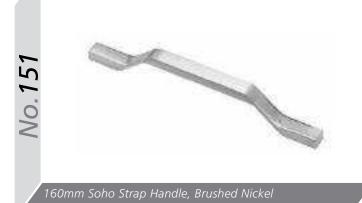

**ABC** 



BG



AB



Sherwood BG









# Handle Options



Oval tube 'D' handle, aluminium centre with die-cast legs, 160mm Bar Handle, Brushed Nickel



156mm 'T' Bar Handle, Brushed Nickel



Shaker 'D' handle, 96mm Satin Nickel



Shaker 'D' handle, 96mm Antique English



30mm Windsor Knob & Plate Chrome



40mm Windsor Knob Chrome



160mm Windsor Handle Chrome



96mm Windsor Handle Chrome





















Valentino Latch handle, 96mm Pewter

Titan 'D' handle & back plate, 64mm Pewter











40mm Windsor Knob, Pewter

No.131



96mm Windsor Shell Handle, Pewter

No.121 - 40mm Windsor Knob

**No.122** - 64mm Windsor Shell Handle

**No.123** - 96mm Windsor Shell Handle

**No.125** - 96mm Windsor Handle

No.126 - 128mm Windsor Handle

All finished in Brushed Nickel

















59mm Camden Rectangular Knob, Antique Copper

59mm Camden Rectangular Knob, Brushed Nickel















Starbright Square LED Square Light







Starbright Square LED x3 Light Kit (Includes Power Module for up to 6



Quattro Recessed LED Light



Plinth Light 15mm Round Light







0

Plinth Light 15mm Round x4 Light Kit (Includes Power Module for up to 10)





Rimini Recessed /Surface Mounted LED Light Available in Nickel or Chrome (shown)



. Como High Output LED Cabinet Light in Nickel



Corsica LED Strip Lights. Available in various lengths, Corner Fit, 'Y'-Splitters and Door Sensors

# Gold System

The Gola System can be used to produce a stylish contemporary finish, with no need for filler panels and with NO restrictions on panel or door widths (the only restricti