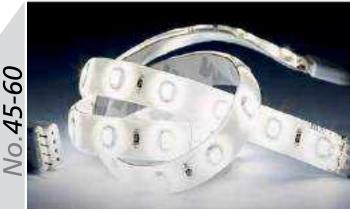

Range **Style** Colour **Page** Aura Vinyl Wrapped Door in -Super Matt **Dove Grey Dusty Pink** Super Matt Super Matt Graphite Super Matt Mussel Super Matt Navy Blue Super Matt White 10 Light / Dark Concrete 11 Super Matt Avondale Traditional Wrapped Door in -13 Matt **Ivory** Berkeley 15 Shaker Vinyl Wrapped Door in -Super Matt **Dove Grey** Super Matt White / Dove Grey 16 Boston Shaker Vinyl Wrapped Door in -Super Matt Cashmere 19 Super Matt 20 **Dove Grey Fjord** 21 Super Matt Graphite 22 Super Matt 23 Super Matt Mussel 24 Super Matt Navy Blue Super Matt White 25 Buckingham 27 Five-piece Shaker PVC Door in -Ash Embossed Cashmere **Dove Grey** 28 Ash Embossed Graphite 30 Ash Embossed 31 Ash Embossed Indigo Ash Embossed 32 Ivory 33 Ash Embossed Mussel 34 Navy Blue Ash Embossed 35 Ash Embossed Stone Grey 36 Ash Embossed White 37 Smooth Lissa Oak Gemini Handleless Vinyl Wrapped Door in -Gloss White 39 Super Matt 40 Kombu Green Gresham Shaker Vinyl Wrapped Door in -43 Matt Ivory Super Matt Kombu Green 44 Hadfield Ivory / Duck Egg Blue Solid Timber Door in -**Painted** 47 **Dove Grey** 48 Painted Jura Integrated Handle System for Aura, Lumi & Odyssey **Dove Grey Gloss (Odyssey)** 51