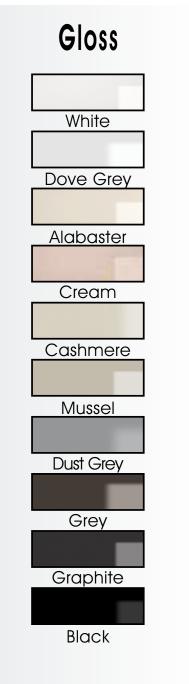

Range **Style** Colour **Page** Aura Vinyl Wrapped Door in -Super Matt **Dove Grey Dusty Pink** Super Matt Super Matt Graphite Super Matt Mussel Super Matt Navy Blue Super Matt White 10 Light / Dark Concrete 11 Super Matt Avondale Traditional Wrapped Door in -13 Matt **Ivory** Berkeley 15 Shaker Vinyl Wrapped Door in -Super Matt **Dove Grey** Super Matt White / Dove Grey 16 Boston Shaker Vinyl Wrapped Door in -Super Matt Cashmere 19 Super Matt 20 **Dove Grey Fjord** 21 Super Matt Graphite 22 Super Matt 23 Super Matt Mussel 24 Super Matt Navy Blue Super Matt White 25 Buckingham 27 Five-piece Shaker PVC Door in -Ash Embossed Cashmere **Dove Grey** 28 Ash Embossed Graphite 30 Ash Embossed 31 Ash Embossed Indigo Ash Embossed 32 Ivory 33 Ash Embossed Mussel 34 Navy Blue Ash Embossed 35 Ash Embossed Stone Grey 36 Ash Embossed White 37 Smooth Lissa Oak Gemini Handleless Vinyl Wrapped Door in -Gloss White 39 Super Matt 40 Kombu Green Gresham Shaker Vinyl Wrapped Door in -43 Matt Ivory Super Matt Kombu Green 44 Hadfield Ivory / Duck Egg Blue Solid Timber Door in -**Painted** 47 **Dove Grey** 48 Painted Jura Integrated Handle System for Aura, Lumi & Odyssey **Dove Grey Gloss (Odyssey)** 51