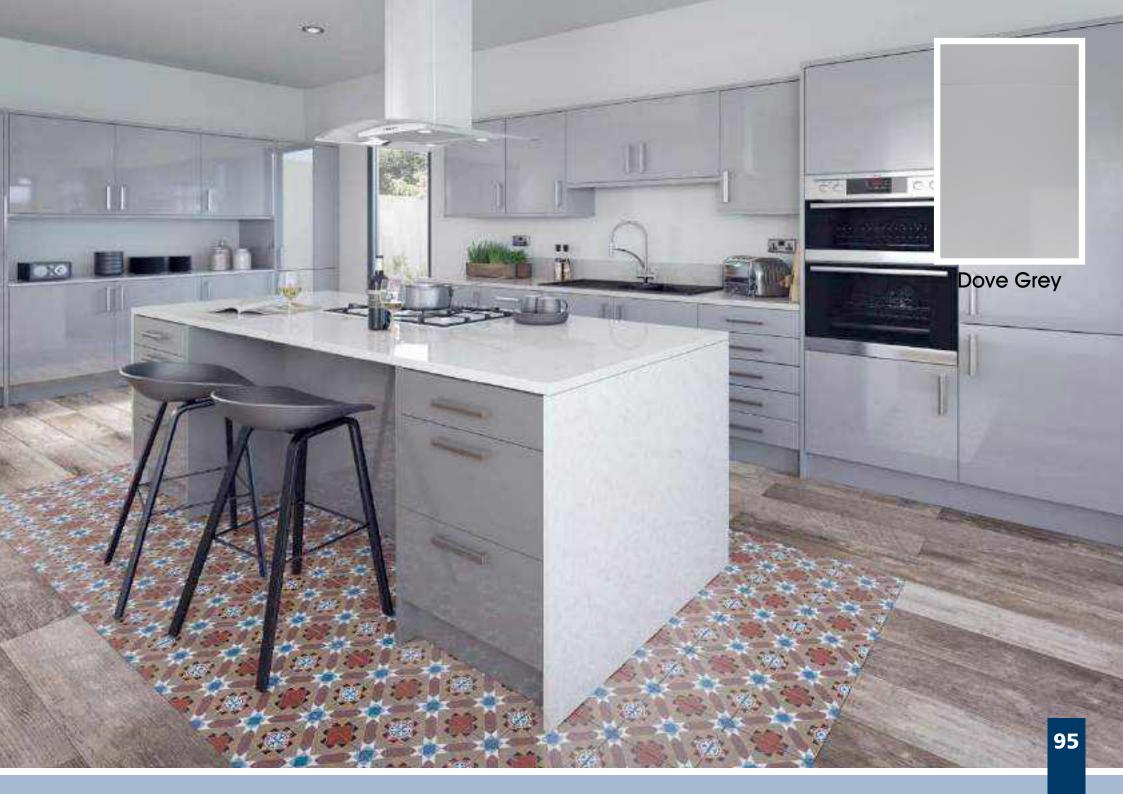

iest loft, or in a cosy cottage.

#### Designers tip:

Excellent colour pallete well suited to mix and match for contrast.

S **Super Matt** 22-White Cashmere Dove Grey Stone Grey Dust Grey Graphite 84 All colours are as close as the reproduction process allows.















### Vogue

A Contemporary, lacquered high gloss minimalist slab door. Effortlessly modern and offering an understated elegance, Vogue suits modern kitchen layouts and works equally well in small or large settings. Available in five colours including ever popular Dove Grey.

#### Designers tip:

Vogue is perfect for the smaller kitchen as the gloss finish bounces light around the room.

S Gloss White Alabaster Dove Grey Cashmere **Dust Grey** Indigo 92 All colours are as close as the reproduction process allows.



















### Colour Options

### Matt White Classic Ivory Vanilla Concrete (Light) Dakar Concrete (Dark)









### **Odyssey Gloss** White Cream **Dove Grey** Mussel Stone Grey Champagne Metallic Blue Metallic Anthracite Metallic Matching Edge Two Tone Edge

Odyssey Laser Edged **GLOSS** Doors are

available with either a Matching or Two Tone Edge.





# Options















BG

Auckland B

Aura **ABCS** 

Aura Jura S



Euroline **ABG** 



Gemini CG



**ABG** 

Gisburn **ABG** 



Gresham **ABC** 



Hampshire **ABG** 



Hapton **ABG** 



Hebden **ABG** 



Orion





**ABC** 



BG



AB



Sherwood BG









# Handle Options



Oval tube 'D' handle, aluminium centre with die-cast legs, 160mm Bar Handle, Brushed Nickel



156mm 'T' Bar Handle, Brushed Nickel



Shaker 'D