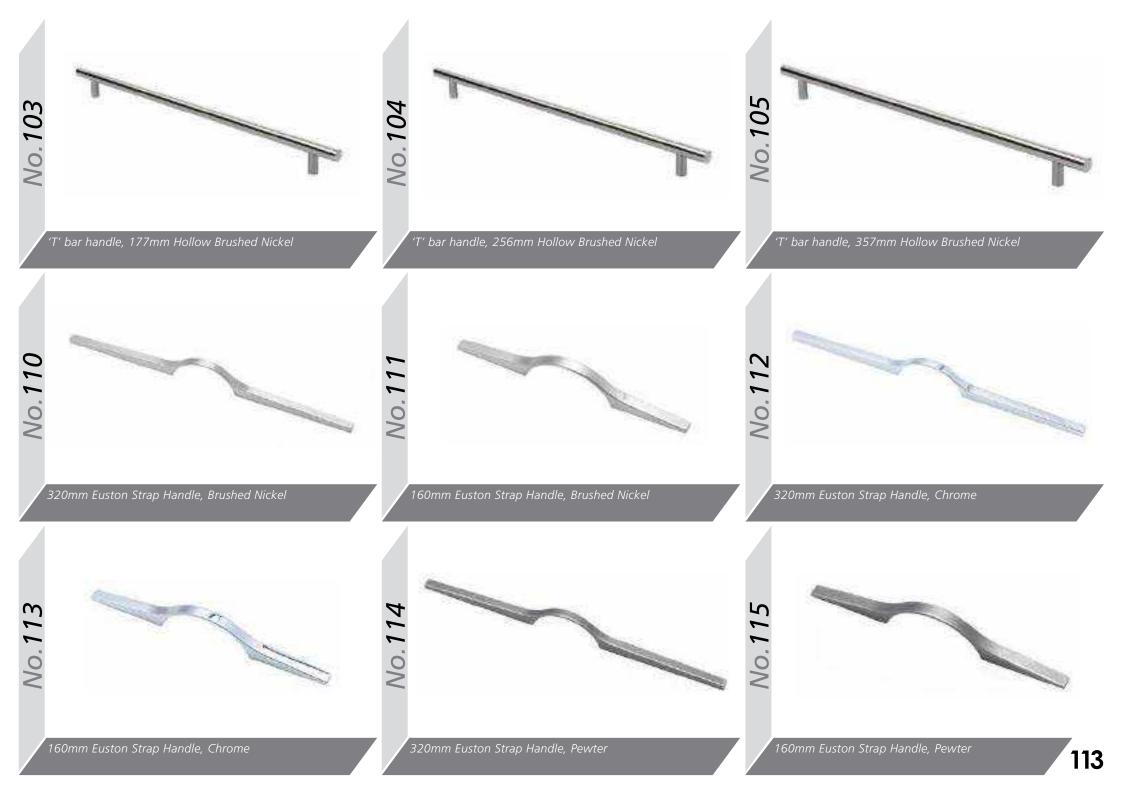

re

available with either a Matching or Two Tone Edge.





# Options















BG

Auckland B

Aura **ABCS** 

Aura Jura S



Euroline **ABG** 



Gemini CG



**ABG** 

Gisburn **ABG** 



Gresham **ABC** 



Hampshire **ABG** 



Hapton **ABG** 



Hebden **ABG** 



Orion





**ABC** 



BG



AB



Sherwood BG









# Handle Options



Oval tube 'D' handle, aluminium centre with die-cast legs, 160mm Bar Handle, Brushed Nickel



156mm 'T' Bar Handle, Brushed Nickel



Shaker 'D' handle, 96mm Satin Nickel



Shaker 'D' handle, 96mm Antique English



30mm Windsor Knob & Plate Chrome



40mm Windsor Knob Chrome



160mm Windsor Handle Chrome



96mm Windsor Handle Chrome





















Valentino Latch handle, 96mm Pewter

Titan 'D' handle & back plate, 64mm Pewter











40mm Windsor Knob, Pewter

No.131



96mm Windsor Shell Handle, Pewter

No.121 - 40mm Windsor Knob

**No.122** - 64mm Windsor Shell Handle

**No.123** - 96mm Windsor Shell Handle

**No.125** - 96mm Windsor Handle

No.126 - 128mm Windsor Handle

All finished in Brushed Nickel

















59mm Camden Rectangular Knob, Antique Copper

59mm Camden Rectangular Knob, Brushed Nickel















Starbright Square LED Square Light







Starbright Square LED x3 Light Kit (Includes Power Module for up to 6



Quattro Recessed LED Light



Plinth Light 15mm Round Light







0

Plinth Light 15mm Round x4 Light Kit (Includes Power Module for up to 10)





Rimini Recessed /Surface Mounted LED Light Available in Nickel or Chrome (shown)



. Como High Output LED Cabinet Light in Nickel