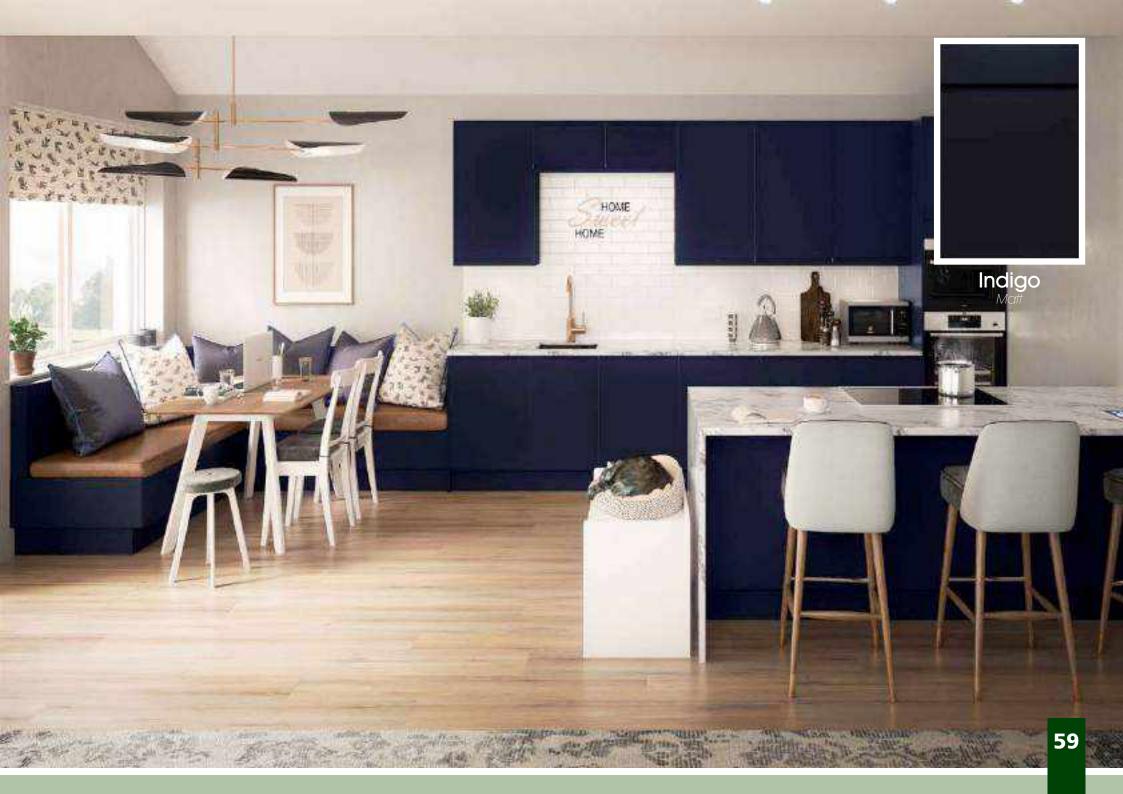

Range **Style** Colour **Page** Aura Vinyl Wrapped Door in -Super Matt **Dove Grey Dusty Pink** Super Matt Super Matt Graphite Super Matt Mussel Super Matt Navy Blue Super Matt White 10 Light / Dark Concrete 11 Super Matt Avondale Traditional Wrapped Door in -13 Matt **Ivory** Berkeley 15 Shaker Vinyl Wrapped Door in -Super Matt **Dove Grey** Super Matt White / Dove Grey 16 Boston Shaker Vinyl Wrapped Door in -Super Matt Cashmere 19 Super Matt 20 **Dove Grey Fjord** 21 Super Matt Graphite 22 Super Matt 23 Super Matt Mussel 24 Super Matt Navy Blue Super Matt White 25 Buckingham 27 Five-piece Shaker PVC Door in -Ash Embossed Cashmere **Dove Grey** 28 Ash Embossed Graphite 30 Ash Embossed 31 Ash Embossed Indigo Ash Embossed 32 Ivory 33 Ash Embossed Mussel 34 Navy Blue Ash Embossed 35 Ash Embossed Stone Grey 36 Ash Embossed White 37 Smooth Lissa Oak Gemini Handleless Vinyl Wrapped Door in -Gloss White 39 Super Matt 40 Kombu Green Gresham Shaker Vinyl Wrapped Door in -43 Matt Ivory Super Matt Kombu Green 44 Hadfield Ivory / Duck Egg Blue Solid Timber Door in -**Painted** 47 **Dove Grey** 48 Painted Jura Integrated Handle System for Aura, Lumi & Odyssey **Dove Grey Gloss (Odyssey)** 51