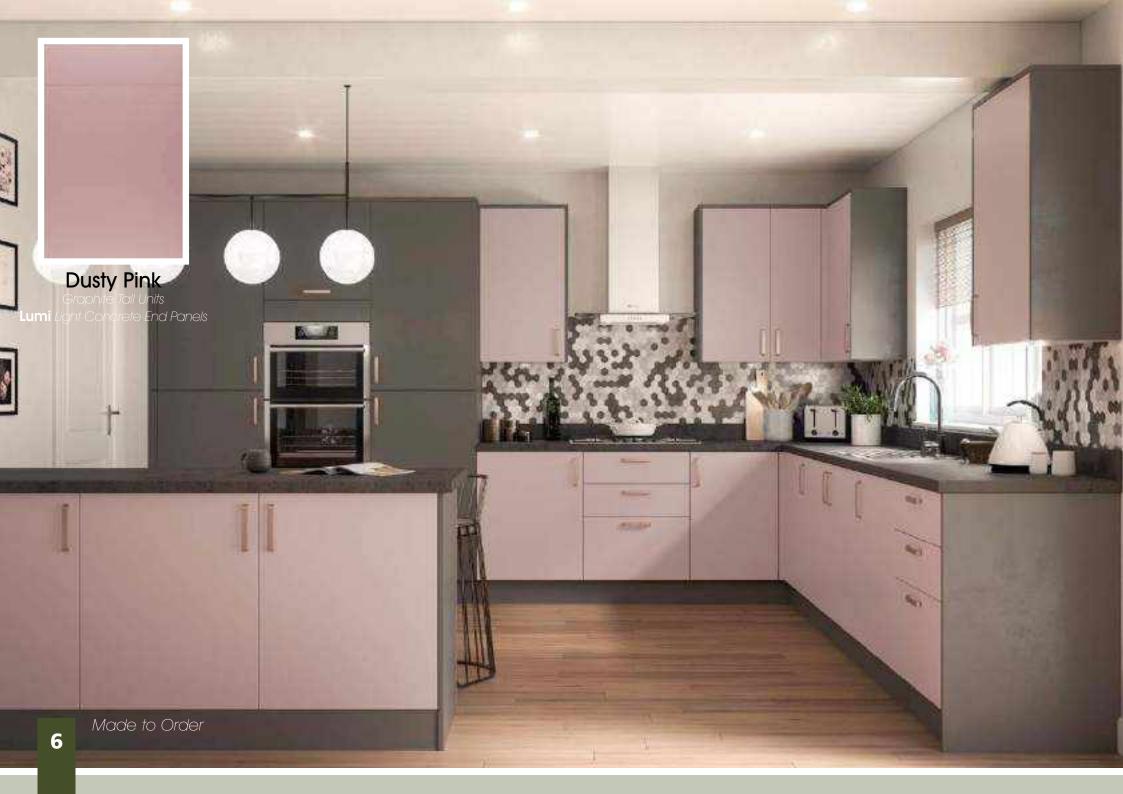

Range **Style** Colour **Page** Aura Vinyl Wrapped Door in -Super Matt **Dove Grey Dusty Pink** Super Matt Super Matt Graphite Super Matt Mussel Super Matt Navy Blue Super Matt White 10 Light / Dark Concrete 11 Super Matt Avondale Traditional Wrapped Door in -13 Matt **Ivory** Berkeley 15 Shaker Vinyl Wrapped Door in -Super Matt **Dove Grey** Super Matt White / Dove Grey 16 Boston Shaker Vinyl Wrapped Door in -Super Matt Cashmere 19 Super Matt 20 **Dove Grey Fjord** 21 Super Matt Graphite 22 Super Matt 23 Super Matt Mussel 24 Super Matt Navy Blue Super Matt White 25 Buckingham 27 Five-piece Shaker PVC Door in -Ash Embossed Cashmere **Dove Grey** 28 Ash Embossed Graphite 30 Ash Embossed 31 Ash Embossed Indigo Ash Embossed 32 Ivory 33 Ash Embossed Mussel 34 Navy Blue Ash Embossed 35 Ash Embossed Stone Grey 36 Ash Embossed White 37 Smooth Lissa Oak Gemini Handleless Vinyl Wrapped Door in -Gloss White 39 Super Matt 40 Kombu Green Gresham Shaker Vinyl Wrapped Door in -43 Matt Ivory Super Matt Kombu Green 44 Hadfield Ivory / Duck Egg Blue Solid Timber Door in -**Painted** 47 **Dove Grey** 48 Painted Jura Integrated Handle System for Aura, Lumi & Odyssey **Dove Grey Gloss (Odyssey)** 51