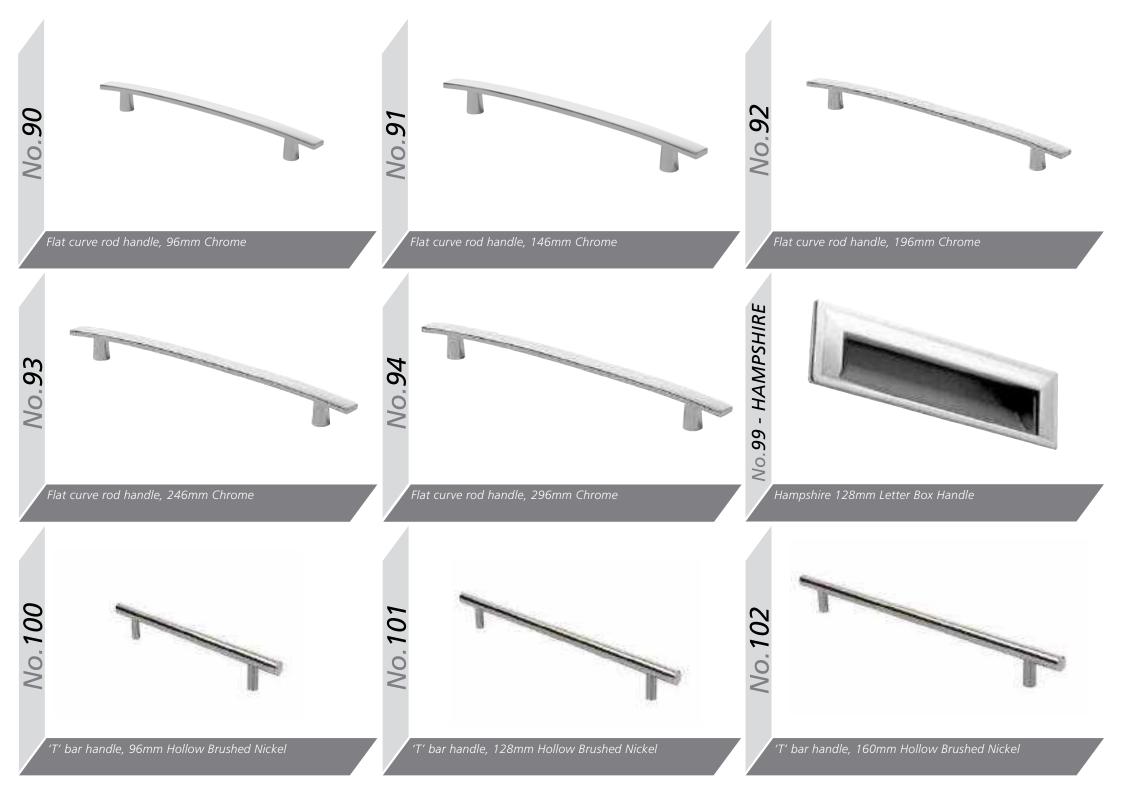

are

available with either a Matching or Two Tone Edge.





# Options















BG

Auckland B

Aura **ABCS** 

Aura Jura S



Euroline **ABG** 



Gemini CG



**ABG** 

Gisburn **ABG** 



Gresham **ABC** 



Hampshire **ABG** 



Hapton **ABG** 



Hebden **ABG** 



Orion





**ABC** 



BG



AB



Sherwood BG









# Handle Options



Oval tube 'D' handle, aluminium centre with die-cast legs, 160mm Bar Handle, Brushed Nickel



156mm 'T' Bar Handle, Brushed Nickel



Shaker 'D' handle, 96mm Satin Nickel



Shaker 'D' handle, 96mm Antique English



30mm Windsor Knob & Plate Chrome



40mm Windsor Knob Chrome



160mm Windsor Handle Chrome



96mm Windsor Handle Chrome





















Valentino Latch handle, 96mm Pewter

Titan 'D' handle & back plate, 64mm Pewter











40mm Windsor Knob, Pewter

No.131



96mm Windsor Shell Handle, Pewter

No.121 - 40mm Windsor Knob

**No.122** - 64mm Windsor Shell Handle

**No.123** - 96mm Windsor Shell Handle

**No.125** - 96mm Windsor Handle

No.126 - 128mm Windsor Handle

All finished in Brushed Nickel

















59mm Camden Rectangular Knob, Antique Copper

59mm Camden Rectangular Knob, Brushed Nickel















Starbright Square LED Square Light







Starbright Square LED x3 Light Kit (Includes Power Module for up to 6



Quattro Recessed LED Light



Plinth Light 15mm Round Light







0

Plinth Light 15mm Round x4 Light Kit (Includes Power Module for up to 10)





Rimini Recessed /Surface Mounted LED Light Available in Nickel or Chrome (shown)



. Como High Output LED Cabinet Light in Nickel