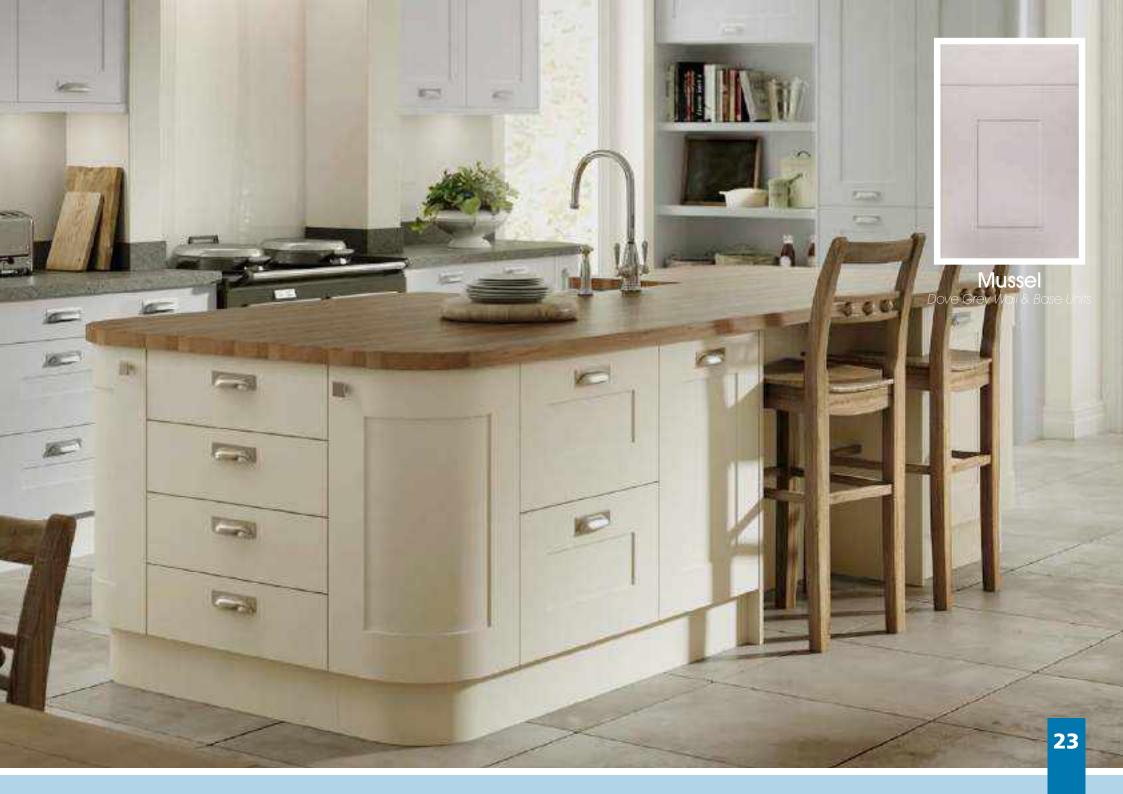

Range **Style** Colour **Page** Aura Vinyl Wrapped Door in -Super Matt **Dove Grey Dusty Pink** Super Matt Super Matt Graphite Super Matt Mussel Super Matt Navy Blue Super Matt White 10 Light / Dark Concrete 11 Super Matt Avondale Traditional Wrapped Door in -13 Matt **Ivory** Berkeley 15 Shaker Vinyl Wrapped Door in -Super Matt **Dove Grey** Super Matt White / Dove Grey 16 Boston Shaker Vinyl Wrapped Door in -Super Matt Cashmere 19 Super Matt 20 **Dove Grey Fjord** 21 Super Matt Graphite 22 Super Matt 23 Super Matt Mussel 24 Super Matt Navy Blue Super Matt White 25 Buckingham 27 Five-piece Shaker PVC Door in -Ash Embossed Cashmere **Dove Grey** 28 Ash Embossed Graphite 30 Ash Embossed 31 Ash Embossed Indigo Ash Embossed 32 Ivory 33 Ash Embossed Mussel 34 Navy Blue Ash Embossed 35 Ash Embossed Stone Grey 36 Ash Embossed White 37 Smooth Lissa Oak Gemini Handleless Vinyl Wrapped Door in -Gloss White 39 Super Matt 40 Kombu Green Gresham Shaker Vinyl Wrapped Door in -43 Matt Ivory Super Matt Kombu Green 44 Hadfield Ivory / Duck Egg Blue Solid Timber Door in -**Painted** 47 **Dove Grey** 48 Painted Jura Integrated Handle System for Aura, Lumi & Odyssey **Dove Grey Gloss (Odyssey)** 51