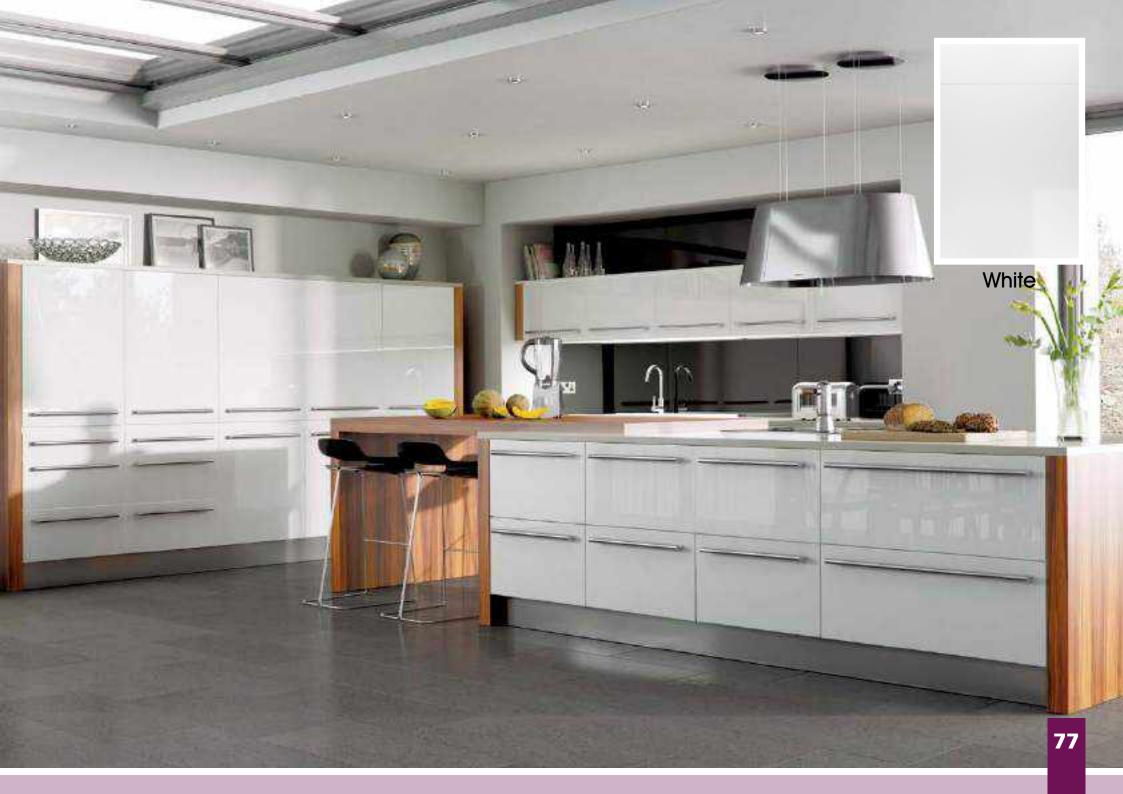

Range **Style** Colour **Page** Aura Vinyl Wrapped Door in -Super Matt **Dove Grey Dusty Pink** Super Matt Super Matt Graphite Super Matt Mussel Super Matt Navy Blue Super Matt White 10 Light / Dark Concrete 11 Super Matt Avondale Traditional Wrapped Door in -13 Matt **Ivory** Berkeley 15 Shaker Vinyl Wrapped Door in -Super Matt **Dove Grey** Super Matt White / Dove Grey 16 Boston Shaker Vinyl Wrapped Door in -Super Matt Cashmere 19 Super Matt 20 **Dove Grey Fjord** 21 Super Matt Graphite 22 Super Matt 23 Super Matt Mussel 24 Super Matt Navy Blue Super Matt White 25 Buckingham 27 Five-piece Shaker PVC Door in -Ash Embossed Cashmere **Dove Grey** 28 Ash Embossed Graphite 30 Ash Embossed 31 Ash Embossed Indigo Ash Embossed 32 Ivory 33 Ash Embossed Mussel 34 Navy Blue Ash Embossed 35 Ash Embossed Stone Grey 36 Ash Embossed White 37 Smooth Lissa Oak Gemini Handleless Vinyl Wrapped Door in -Gloss White 39 Super Matt 40 Kombu Green Gresham Shaker Vinyl Wrapped Door in -43 Matt Ivory Super Matt Kombu Green 44 Hadfield Ivory / Duck Egg Blue Solid Timber Door in -**Painted** 47 **Dove Grey** 48 Painted Jura Integrated Handle System for Aura, Lumi & Odyssey **Dove Grey Gloss (Odyssey)** 51