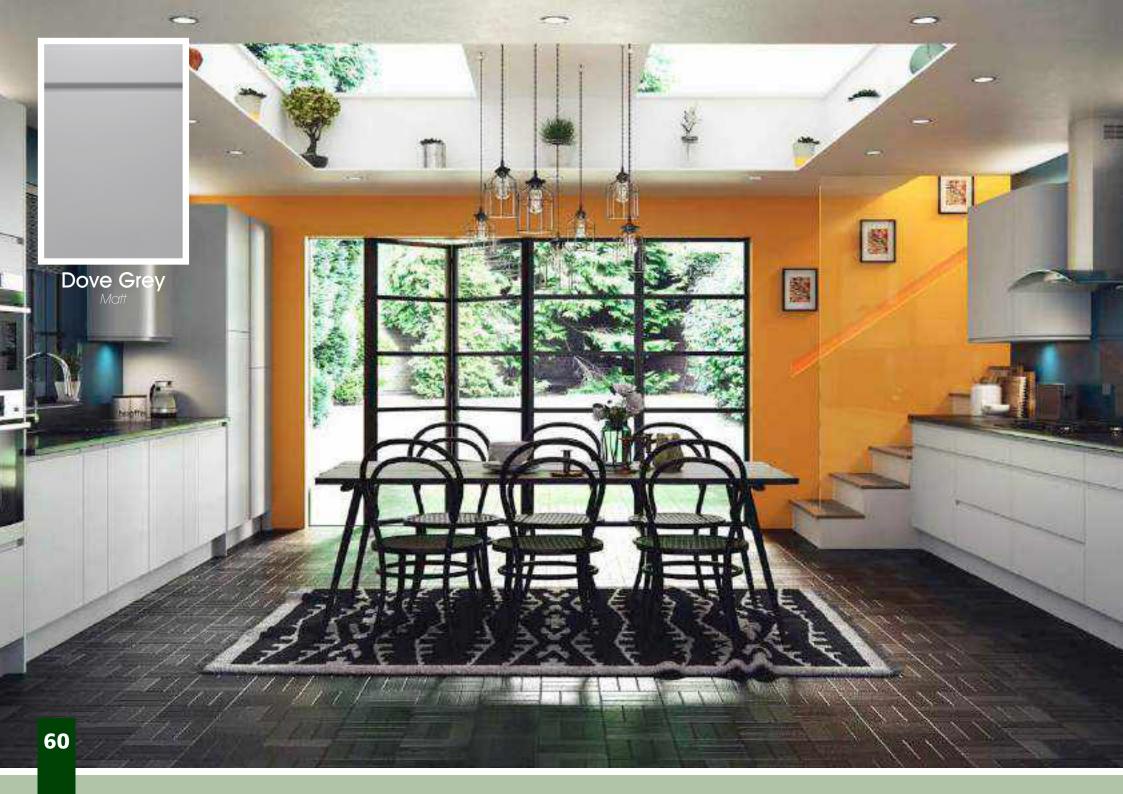

Range **Style** Colour **Page** Aura Vinyl Wrapped Door in -Super Matt **Dove Grey Dusty Pink** Super Matt Super Matt Graphite Super Matt Mussel Super Matt Navy Blue Super Matt White 10 Light / Dark Concrete 11 Super Matt Avondale Traditional Wrapped Door in -13 Matt **Ivory** Berkeley 15 Shaker Vinyl Wrapped Door in -Super Matt **Dove Grey** Super Matt White / Dove Grey 16 Boston Shaker Vinyl Wrapped Door in -Super Matt Cashmere 19 Super Matt 20 **Dove Grey Fjord** 21 Super Matt Graphite 22 Super Matt 23 Super Matt Mussel 24 Super Matt Navy Blue Super Matt White 25 Buckingham 27 Five-piece Shaker PVC Door in -Ash Embossed Cashmere **Dove Grey** 28 Ash Embossed Graphite 30 Ash Embossed 31 Ash Embossed Indigo Ash Embossed 32 Ivory 33 Ash Embossed Mussel 34 Navy Blue Ash Embossed 35 Ash Embossed Stone Grey 36 Ash Embossed White 37 Smooth Lissa Oak Gemini Handleless Vinyl Wrapped Door in -Gloss White 39 Super Matt 40 Kombu Green Gresham Shaker Vinyl Wrapped Door in -43 Matt Ivory Super Matt Kombu Green 44 Hadfield Ivory / Duck Egg Blue Solid Timber Door in -**Painted** 47 **Dove Grey** 48 Painted Jura Integrated Handle System for Aura, Lumi & Odyssey **Dove Grey Gloss (Odyssey)** 51