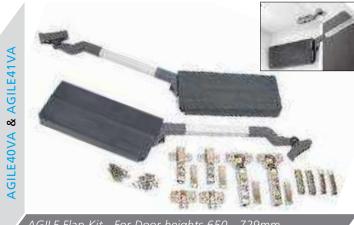

Range **Style** Colour **Page** Aura Vinyl Wrapped Door in -Super Matt **Dove Grey Dusty Pink** Super Matt Super Matt Graphite Super Matt Mussel Super Matt Navy Blue Super Matt White 10 Light / Dark Concrete 11 Super Matt Avondale Traditional Wrapped Door in -13 Matt **Ivory** Berkeley 15 Shaker Vinyl Wrapped Door in -Super Matt **Dove Grey** Super Matt White / Dove Grey 16 Boston Shaker Vinyl Wrapped Door in -Super Matt Cashmere 19 Super Matt 20 **Dove Grey Fjord** 21 Super Matt Graphite 22 Super Matt 23 Super Matt Mussel 24 Super Matt Navy Blue Super Matt White 25 Buckingham 27 Five-piece Shaker PVC Door in -Ash Embossed Cashmere **Dove Grey** 28 Ash Embossed Graphite 30 Ash Embossed 31 Ash Embossed Indigo Ash Embossed 32 Ivory 33 Ash Embossed Mussel 34 Navy Blue Ash Embossed 35 Ash Embossed Stone Grey 36 Ash Embossed White 37 Smooth Lissa Oak Gemini Handleless Vinyl Wrapped Door in -Gloss White 39 Super Matt 40 Kombu Green Gresham Shaker Vinyl Wrapped Door in -43 Matt Ivory Super Matt Kombu Green 44 Hadfield Ivory / Duck Egg Blue Solid Timber Door in -**Painted** 47 **Dove Grey** 48 Painted Jura Integrated Handle System for Aura, Lumi & Odyssey **Dove Grey Gloss (Odyssey)** 51