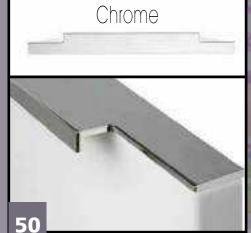

Range **Style** Colour **Page** Aura Vinyl Wrapped Door in -Super Matt **Dove Grey Dusty Pink** Super Matt Super Matt Graphite Super Matt Mussel Super Matt Navy Blue Super Matt White 10 Light / Dark Concrete 11 Super Matt Avondale Traditional Wrapped Door in -13 Matt **Ivory** Berkeley 15 Shaker Vinyl Wrapped Door in -Super Matt **Dove Grey** Super Matt White / Dove Grey 16 Boston Shaker Vinyl Wrapped Door in -Super Matt Cashmere 19 Super Matt 20 **Dove Grey Fjord** 21 Super Matt Graphite 22 Super Matt 23 Super Matt Mussel 24 Super Matt Navy Blue Super Matt White 25 Buckingham 27 Five-piece Shaker PVC Door in -Ash Embossed Cashmere **Dove Grey** 28 Ash Embossed Graphite 30 Ash Embossed 31 Ash Embossed Indigo Ash Embossed 32 Ivory 33 Ash Embossed Mussel 34 Navy Blue Ash Embossed 35 Ash Embossed Stone Grey 36 Ash Embossed White 37 Smooth Lissa Oak Gemini Handleless Vinyl Wrapped Door in -Gloss White 39 Super Matt 40 Kombu Green Gresham Shaker Vinyl Wrapped Door in -43 Matt Ivory Super Matt Kombu Green 44 Hadfield Ivory / Duck Egg Blue Solid Timber Door in -**Painted** 47 **Dove Grey** 48 Painted Jura Integrated Handle System for Aura, Lumi & Odyssey **Dove Grey Gloss (Odyssey)** 51