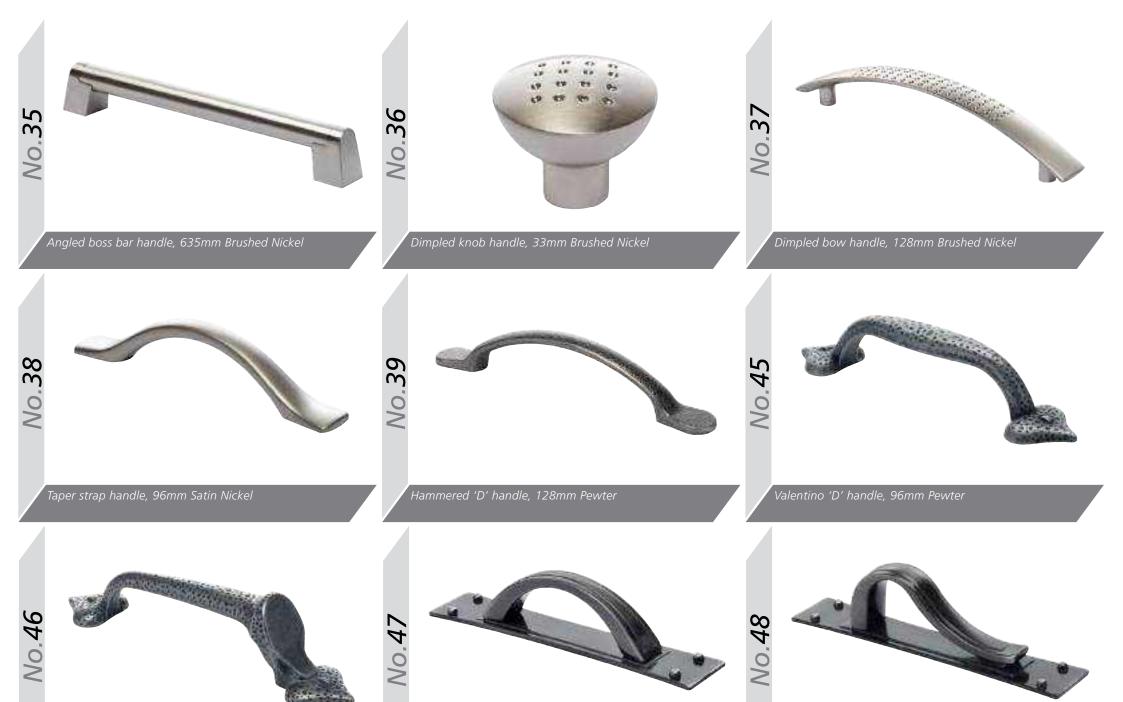

ic Anthracite Metallic Matching Edge Two Tone Edge

Odyssey Laser Edged **GLOSS** Doors are

available with either a Matching or Two Tone Edge.





# Options















BG

Auckland B

Aura **ABCS** 

Aura Jura S



Euroline **ABG** 



Gemini CG



**ABG** 

Gisburn **ABG** 



Gresham **ABC** 



Hampshire **ABG** 



Hapton **ABG** 



Hebden **ABG** 



Orion





**ABC** 



BG



AB



Sherwood BG









# Handle Options



Oval tube 'D' handle, aluminium centre with die-cast legs, 160mm Bar Handle, Brushed Nickel



156mm 'T' Bar Handle, Brushed Nickel



Shaker 'D' handle, 96mm Satin Nickel



Shaker 'D' handle, 96mm Antique English



30mm Windsor Knob & Plate Chrome



40mm Windsor Knob Chrome



160mm Windsor Handle Chrome



96mm Windsor Handle Chrome





















Valentino Latch handle, 96mm Pewter

Titan 'D' handle & back plate, 64mm Pewter











40mm Windsor Knob, Pewter

No.131



96mm Windsor Shell Handle, Pewter

No.121 - 40mm Windsor Knob

**No.122** - 64mm Windsor Shell Handle

**No.123** - 96mm Windsor Shell Handle

**No.125** - 96mm Windsor Handle

No.126 - 128mm Windsor Handle

All finished in Brushed Nickel

















59mm Camden Rectangular Knob, Antique Copper

59mm Camden Rectangular Knob, Brushed Nickel















Starbright Square LED Square Light







Starbright Square LED x3 Light Kit (Includes Power Module for up to 6



Quattro Recessed LED Light



Plinth Light 15mm Round Light







0

Plinth Light 15mm Round x4 Light Kit (Includes Power Module for up to 10)





Rimini Recessed /Surface Mounted LED Light A