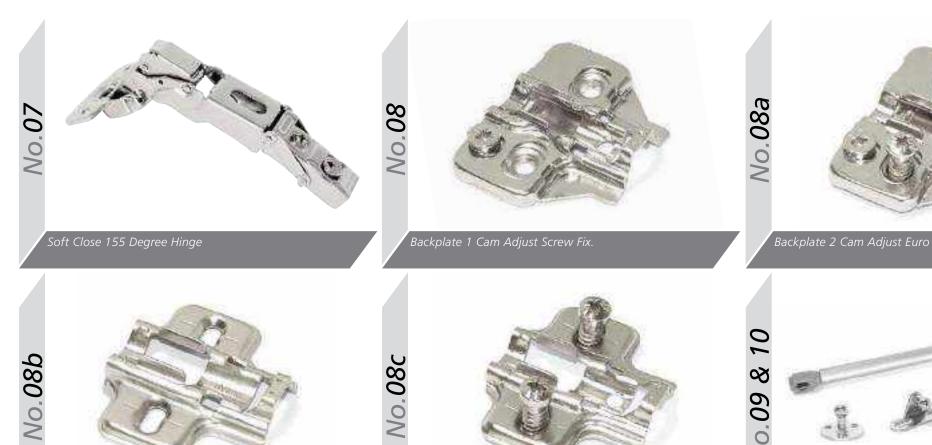

Organiser - Available in 900mm & 1000mm Available in Left or Right Corner Unit



2 Section short Wastehin 450mm



3 Section Wide Tall Wastebin 600mm



Single Section Wastebin 15L



3 Section Narrow Wastebin 400mm

500mm (45L) & 600mm (56L)





2 Section Wastebin - Available ir 500mm (45L) & 600mm (56L)







Supra Pull Out Module - Universal Left or Right Soft Close Designed specifically to utilise unit space

# Accessory Options



Soft Close Drawer Box Kit 1 270mm



Soft Close Drawer Box Kit 2 450mm



Vantage Gallery Rails (Pair) \*two Pairs required For Double



Vantage Gallery Rail Bracket (Pair) Single Height 141mm



Vantage Gallery Rail Bracket (Pair) Double Height 204mm



Soft Close 90 Degree Hinge



Soft Close 45 Degree Hinge



Soft Close 90 Degree Blind Corner Hinge



Backplate 4 Clip Euro Screw.





Backplate 3 Clip Screw Fix.





### Vertex Drawer Boxes



83mm Soft Close Drawer Kit - 450mm Deep



93mm Soft Close Drawer Kit - 450mm Deep







83mm Internal Drawer Front Fixing



′ 93mm Internal Drawer Front Fixing



Gallery Rails i.nc Fixings



Internal Drawer Panel 93.5 x 1100mm (178mm requires Front Railing)



131mm Soft Close Drawer Kit - 450mm Deep



178mm Soft Close Drawer Kit - 450mm Deep

FITTINGS04VA



AGILE Flap Kit - For Door heights 650 - 729mm (Max. Door Width 1800mm) <mark>40VA</mark> upto 7.2kg <mark>41VA</mark> over 7.2kg



131mm Internal Drawer Front Fixing



178mm Internal Drawer Front Fixing



Internal Drawer Front Railing 1120mm (Required for 178mm)



Base & Back 300mm to 1000mm wide (450mm Deep) Back Supplied @ 355mm