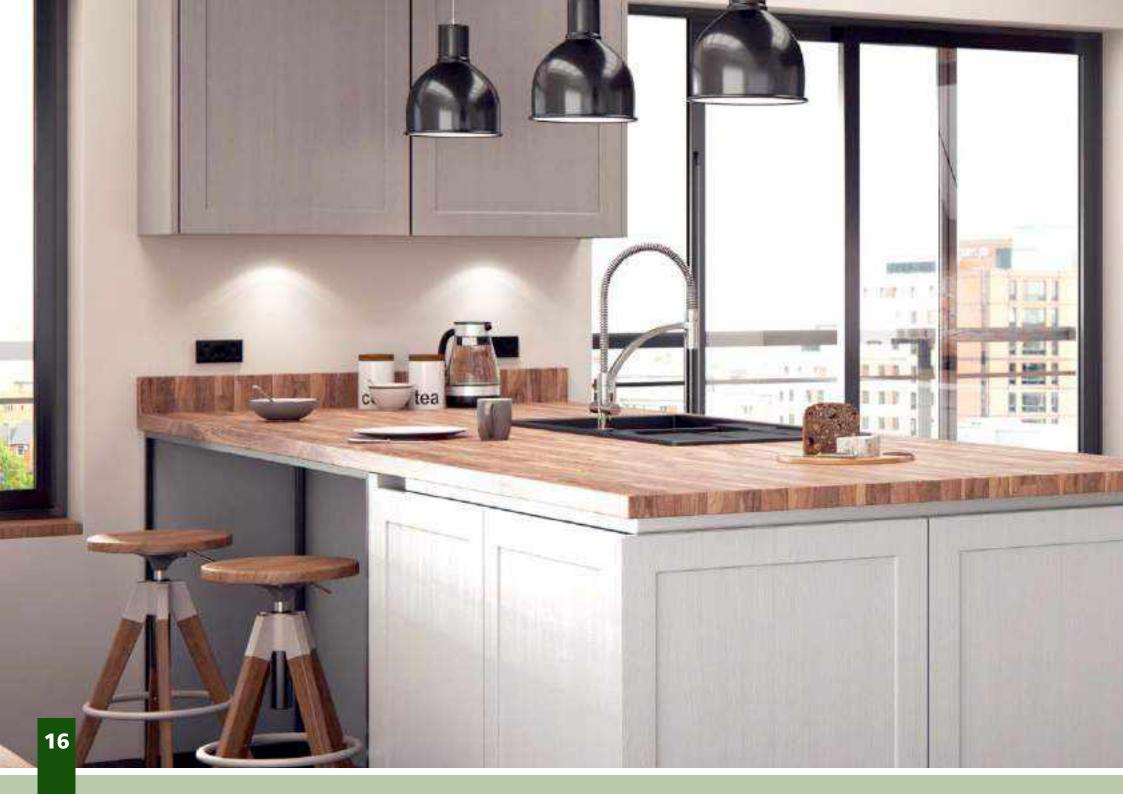

Range **Style** Colour **Page** Aura Vinyl Wrapped Door in -Super Matt **Dove Grey Dusty Pink** Super Matt Super Matt Graphite Super Matt Mussel Super Matt Navy Blue Super Matt White 10 Light / Dark Concrete 11 Super Matt Avondale Traditional Wrapped Door in -13 Matt **Ivory** Berkeley 15 Shaker Vinyl Wrapped Door in -Super Matt **Dove Grey** Super Matt White / Dove Grey 16 Boston Shaker Vinyl Wrapped Door in -Super Matt Cashmere 19 Super Matt 20 **Dove Grey Fjord** 21 Super Matt Graphite 22 Super Matt 23 Super Matt Mussel 24 Super Matt Navy Blue Super Matt White 25 Buckingham 27 Five-piece Shaker PVC Door in -Ash Embossed Cashmere **Dove Grey** 28 Ash Embossed Graphite 30 Ash Embossed 31 Ash Embossed Indigo Ash Embossed 32 Ivory 33 Ash Embossed Mussel 34 Navy Blue Ash Embossed 35 Ash Embossed Stone Grey 36 Ash Embossed White 37 Smooth Lissa Oak Gemini Handleless Vinyl Wrapped Door in -Gloss White 39 Super Matt 40 Kombu Green Gresham Shaker Vinyl Wrapped Door in -43 Matt Ivory Super Matt Kombu Green 44 Hadfield Ivory / Duck Egg Blue Solid Timber Door in -**Painted** 47 **Dove Grey** 48 Painted Jura Integrated Handle System for Aura, Lumi & Odyssey **Dove Grey Gloss (Odyssey)** 51