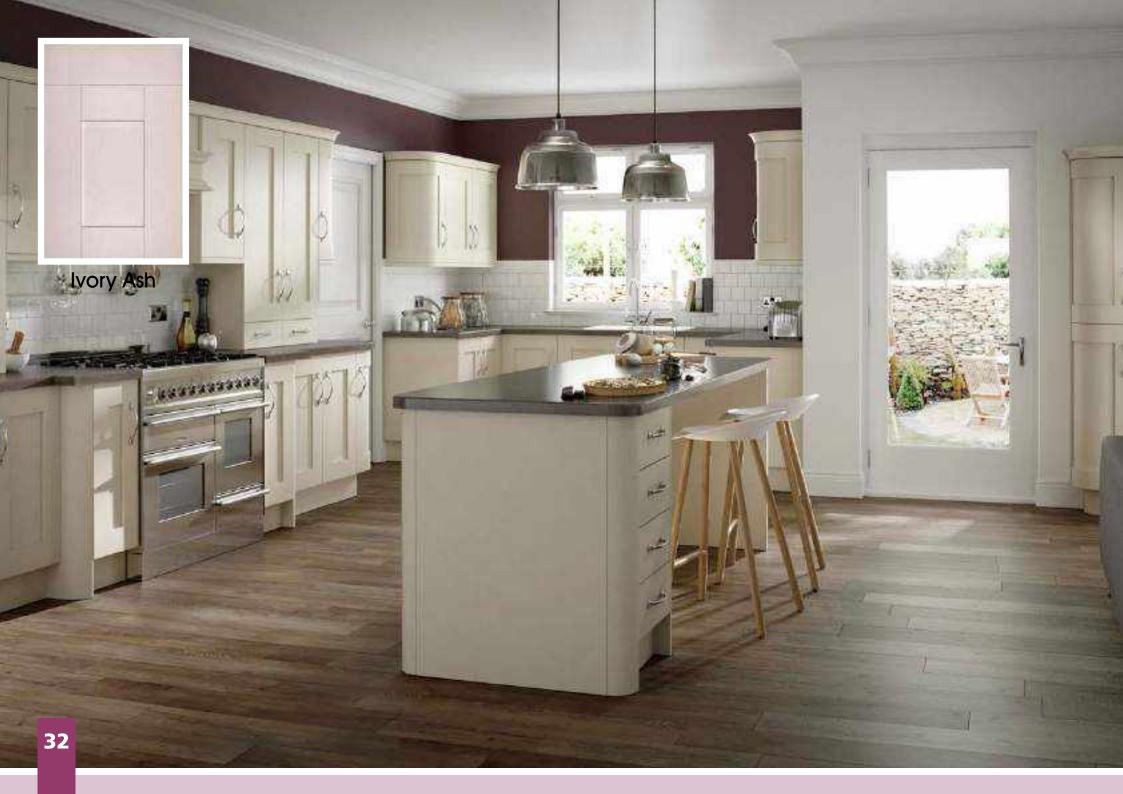

Range **Style** Colour **Page** Aura Vinyl Wrapped Door in -Super Matt **Dove Grey Dusty Pink** Super Matt Super Matt Graphite Super Matt Mussel Super Matt Navy Blue Super Matt White 10 Light / Dark Concrete 11 Super Matt Avondale Traditional Wrapped Door in -13 Matt **Ivory** Berkeley 15 Shaker Vinyl Wrapped Door in -Super Matt **Dove Grey** Super Matt White / Dove Grey 16 Boston Shaker Vinyl Wrapped Door in -Super Matt Cashmere 19 Super Matt 20 **Dove Grey Fjord** 21 Super Matt Graphite 22 Super Matt 23 Super Matt Mussel 24 Super Matt Navy Blue Super Matt White 25 Buckingham 27 Five-piece Shaker PVC Door in -Ash Embossed Cashmere **Dove Grey** 28 Ash Embossed Graphite 30 Ash Embossed 31 Ash Embossed Indigo Ash Embossed 32 Ivory 33 Ash Embossed Mussel 34 Navy Blue Ash Embossed 35 Ash Embossed Stone Grey 36 Ash Embossed White 37 Smooth Lissa Oak Gemini Handleless Vinyl Wrapped Door in -Gloss White 39 Super Matt 40 Kombu Green Gresham Shaker Vinyl Wrapped Door in -43 Matt Ivory Super Matt Kombu Green 44 Hadfield Ivory / Duck Egg Blue Solid Timber Door in -**Painted** 47 **Dove Grey** 48 Painted Jura Integrated Handle System for Aura, Lumi & Odyssey **Dove Grey Gloss (Odyssey)** 51