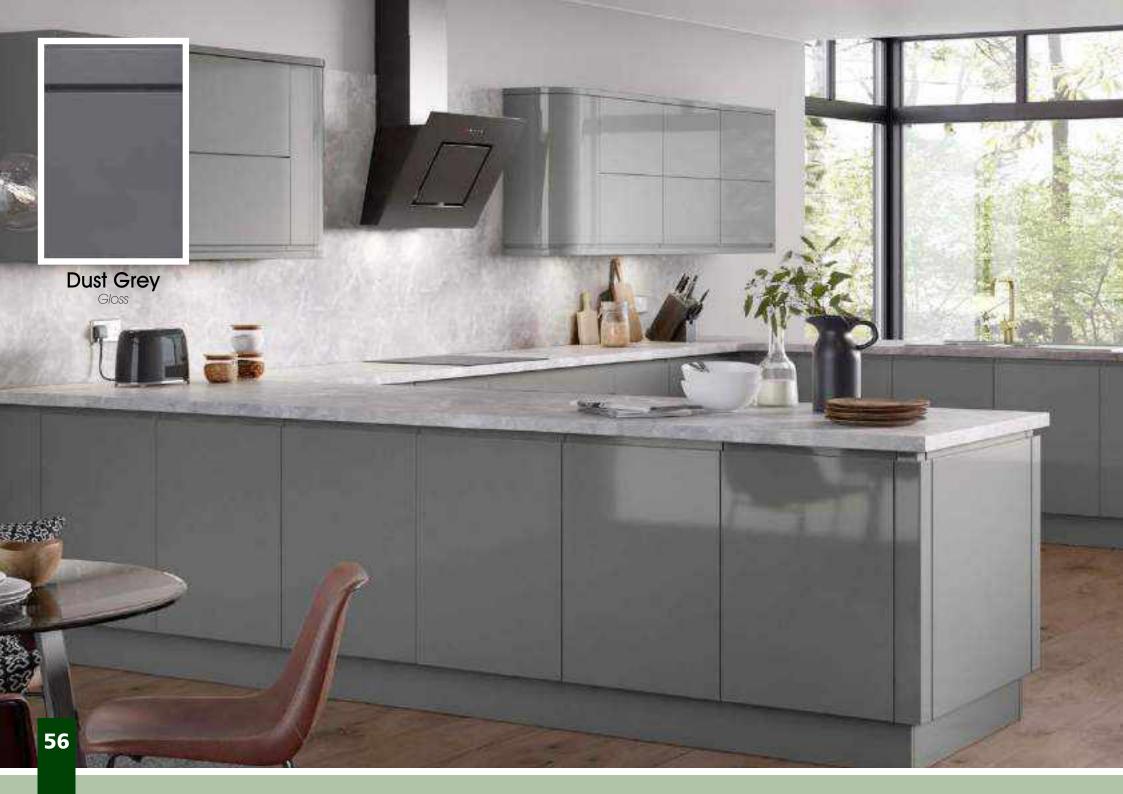

Range **Style** Colour **Page** Aura Vinyl Wrapped Door in -Super Matt **Dove Grey Dusty Pink** Super Matt Super Matt Graphite Super Matt Mussel Super Matt Navy Blue Super Matt White 10 Light / Dark Concrete 11 Super Matt Avondale Traditional Wrapped Door in -13 Matt **Ivory** Berkeley 15 Shaker Vinyl Wrapped Door in -Super Matt **Dove Grey** Super Matt White / Dove Grey 16 Boston Shaker Vinyl Wrapped Door in -Super Matt Cashmere 19 Super Matt 20 **Dove Grey Fjord** 21 Super Matt Graphite 22 Super Matt 23 Super Matt Mussel 24 Super Matt Navy Blue Super Matt White 25 Buckingham 27 Five-piece Shaker PVC Door in -Ash Embossed Cashmere **Dove Grey** 28 Ash Embossed Graphite 30 Ash Embossed 31 Ash Embossed Indigo Ash Embossed 32 Ivory 33 Ash Embossed Mussel 34 Navy Blue Ash Embossed 35 Ash Embossed Stone Grey 36 Ash Embossed White 37 Smooth Lissa Oak Gemini Handleless Vinyl Wrapped Door in -Gloss White 39 Super Matt 40 Kombu Green Gresham Shaker Vinyl Wrapped Door in -43 Matt Ivory Super Matt Kombu Green 44 Hadfield Ivory / Duck Egg Blue Solid Timber Door in -**Painted** 47 **Dove Grey** 48 Painted Jura Integrated Handle System for Aura, Lumi & Odyssey **Dove Grey Gloss (Odyssey)** 51