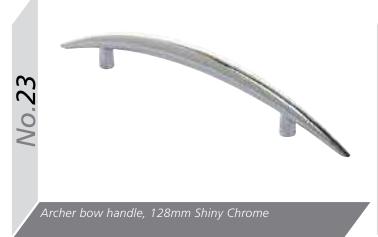

Range **Style** Colour **Page** Aura Vinyl Wrapped Door in -Super Matt **Dove Grey Dusty Pink** Super Matt Super Matt Graphite Super Matt Mussel Super Matt Navy Blue Super Matt White 10 Light / Dark Concrete 11 Super Matt Avondale Traditional Wrapped Door in -13 Matt **Ivory** Berkeley 15 Shaker Vinyl Wrapped Door in -Super Matt **Dove Grey** Super Matt White / Dove Grey 16 Boston Shaker Vinyl Wrapped Door in -Super Matt Cashmere 19 Super Matt 20 **Dove Grey Fjord** 21 Super Matt Graphite 22 Super Matt 23 Super Matt Mussel 24 Super Matt Navy Blue Super Matt White 25 Buckingham 27 Five-piece Shaker PVC Door in -Ash Embossed Cashmere **Dove Grey** 28 Ash Embossed Graphite 30 Ash Embossed 31 Ash Embossed Indigo Ash Embossed 32 Ivory 33 Ash Embossed Mussel 34 Navy Blue Ash Embossed 35 Ash Embossed Stone Grey 36 Ash Embossed White 37 Smooth Lissa Oak Gemini Handleless Vinyl Wrapped Door in -Gloss White 39 Super Matt 40 Kombu Green Gresham Shaker Vinyl Wrapped Door in -43 Matt Ivory Super Matt Kombu Green 44 Hadfield Ivory / Duck Egg Blue Solid Timber Door in -**Painted** 47 **Dove Grey** 48 Painted Jura Integrated Handle System for Aura, Lumi & Odyssey **Dove Grey Gloss (Odyssey)** 51