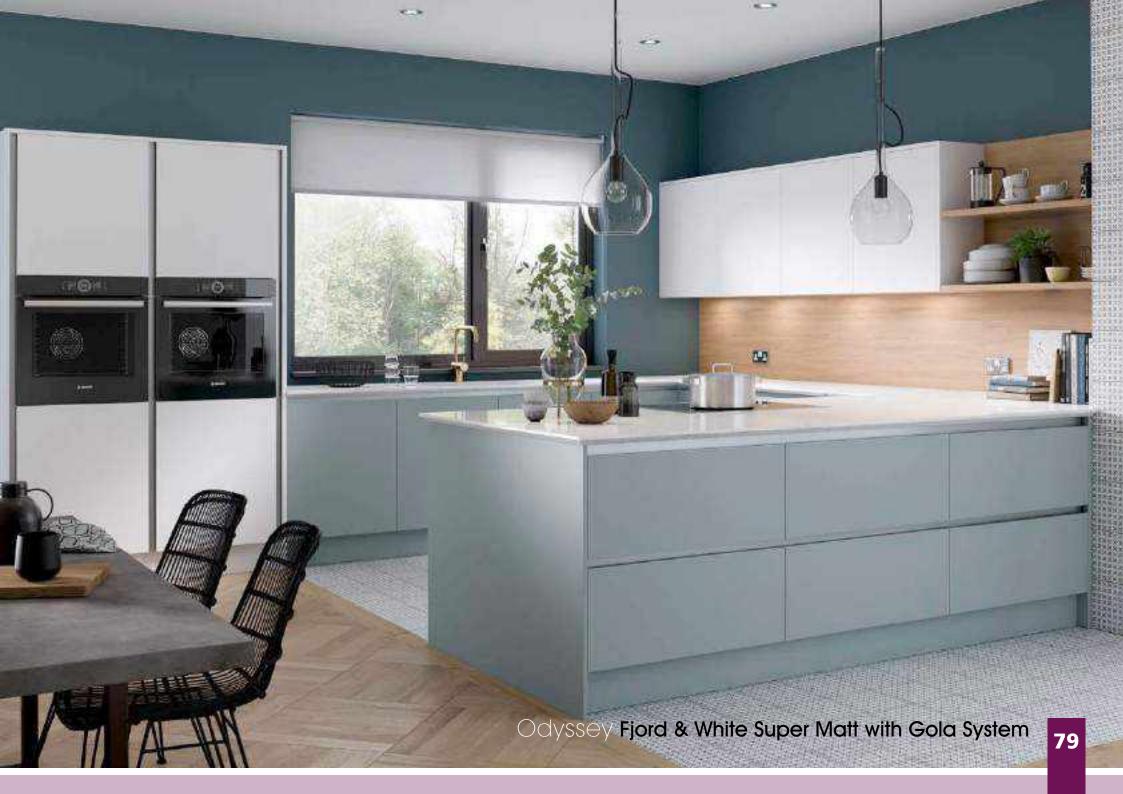

Range **Style** Colour **Page** Aura Vinyl Wrapped Door in -Super Matt **Dove Grey Dusty Pink** Super Matt Super Matt Graphite Super Matt Mussel Super Matt Navy Blue Super Matt White 10 Light / Dark Concrete 11 Super Matt Avondale Traditional Wrapped Door in -13 Matt **Ivory** Berkeley 15 Shaker Vinyl Wrapped Door in -Super Matt **Dove Grey** Super Matt White / Dove Grey 16 Boston Shaker Vinyl Wrapped Door in -Super Matt Cashmere 19 Super Matt 20 **Dove Grey Fjord** 21 Super Matt Graphite 22 Super Matt 23 Super Matt Mussel 24 Super Matt Navy Blue Super Matt White 25 Buckingham 27 Five-piece Shaker PVC Door in -Ash Embossed Cashmere **Dove Grey** 28 Ash Embossed Graphite 30 Ash Embossed 31 Ash Embossed Indigo Ash Embossed 32 Ivory 33 Ash Embossed Mussel 34 Navy Blue Ash Embossed 35 Ash Embossed Stone Grey 36 Ash Embossed White 37 Smooth Lissa Oak Gemini Handleless Vinyl Wrapped Door in -Gloss White 39 Super Matt 40 Kombu Green Gresham Shaker Vinyl Wrapped Door in -43 Matt Ivory Super Matt Kombu Green 44 Hadfield Ivory / Duck Egg Blue Solid Timber Door in -**Painted** 47 **Dove Grey** 48 Painted Jura Integrated Handle System for Aura, Lumi & Odyssey **Dove Grey Gloss (Odyssey)** 51