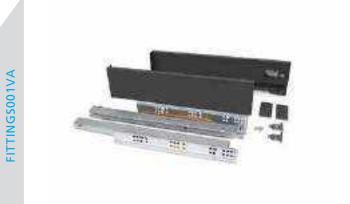

Range **Style** Colour **Page** Aura Vinyl Wrapped Door in -Super Matt **Dove Grey Dusty Pink** Super Matt Super Matt Graphite Super Matt Mussel Super Matt Navy Blue Super Matt White 10 Light / Dark Concrete 11 Super Matt Avondale Traditional Wrapped Door in -13 Matt **Ivory** Berkeley 15 Shaker Vinyl Wrapped Door in -Super Matt **Dove Grey** Super Matt White / Dove Grey 16 Boston Shaker Vinyl Wrapped Door in -Super Matt Cashmere 19 Super Matt 20 **Dove Grey Fjord** 21 Super Matt Graphite 22 Super Matt 23 Super Matt Mussel 24 Super Matt Navy Blue Super Matt White 25 Buckingham 27 Five-piece Shaker PVC Door in -Ash Embossed Cashmere **Dove Grey** 28 Ash Embossed Graphite 30 Ash Embossed 31 Ash Embossed Indigo Ash Embossed 32 Ivory 33 Ash Embossed Mussel 34 Navy Blue Ash Embossed 35 Ash Embossed Stone Grey 36 Ash Embossed White 37 Smooth Lissa Oak Gemini Handleless Vinyl Wrapped Door in -Gloss White 39 Super Matt 40 Kombu Green Gresham Shaker Vinyl Wrapped Door in -43 Matt Ivory Super Matt Kombu Green 44 Hadfield Ivory / Duck Egg Blue Solid Timber Door in -**Painted** 47 **Dove Grey** 48 Painted Jura Integrated Handle System for Aura, Lumi & Odyssey **Dove Grey Gloss (Odyssey)** 51