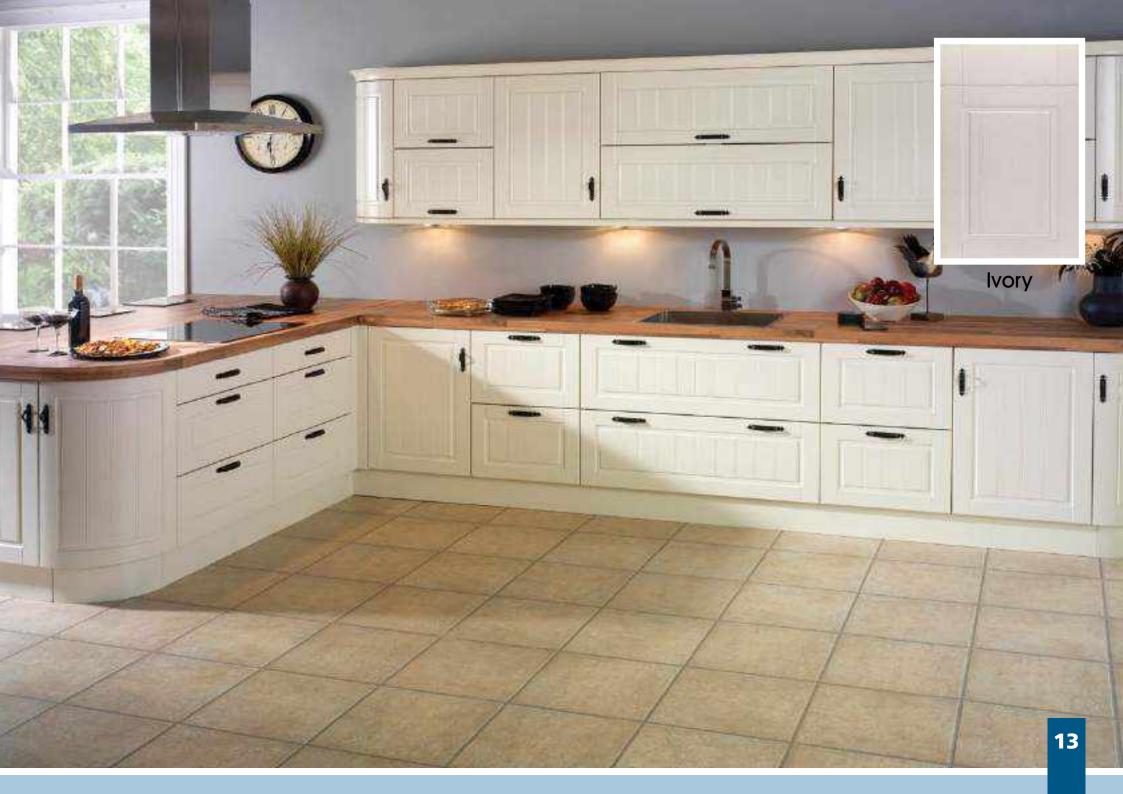

Range **Style** Colour **Page** Aura Vinyl Wrapped Door in -Super Matt **Dove Grey Dusty Pink** Super Matt Super Matt Graphite Super Matt Mussel Super Matt Navy Blue Super Matt White 10 Light / Dark Concrete 11 Super Matt Avondale Traditional Wrapped Door in -13 Matt **Ivory** Berkeley 15 Shaker Vinyl Wrapped Door in -Super Matt **Dove Grey** Super Matt White / Dove Grey 16 Boston Shaker Vinyl Wrapped Door in -Super Matt Cashmere 19 Super Matt 20 **Dove Grey Fjord** 21 Super Matt Graphite 22 Super Matt 23 Super Matt Mussel 24 Super Matt Navy Blue Super Matt White 25 Buckingham 27 Five-piece Shaker PVC Door in -Ash Embossed Cashmere **Dove Grey** 28 Ash Embossed Graphite 30 Ash Embossed 31 Ash Embossed Indigo Ash Embossed 32 Ivory 33 Ash Embossed Mussel 34 Navy Blue Ash Embossed 35 Ash Embossed Stone Grey 36 Ash Embossed White 37 Smooth Lissa Oak Gemini Handleless Vinyl Wrapped Door in -Gloss White 39 Super Matt 40 Kombu Green Gresham Shaker Vinyl Wrapped Door in -43 Matt Ivory Super Matt Kombu Green 44 Hadfield Ivory / Duck Egg Blue Solid Timber Door in -**Painted** 47 **Dove Grey** 48 Painted Jura Integrated Handle System for Aura, Lumi & Odyssey **Dove Grey Gloss (Odyssey)** 51