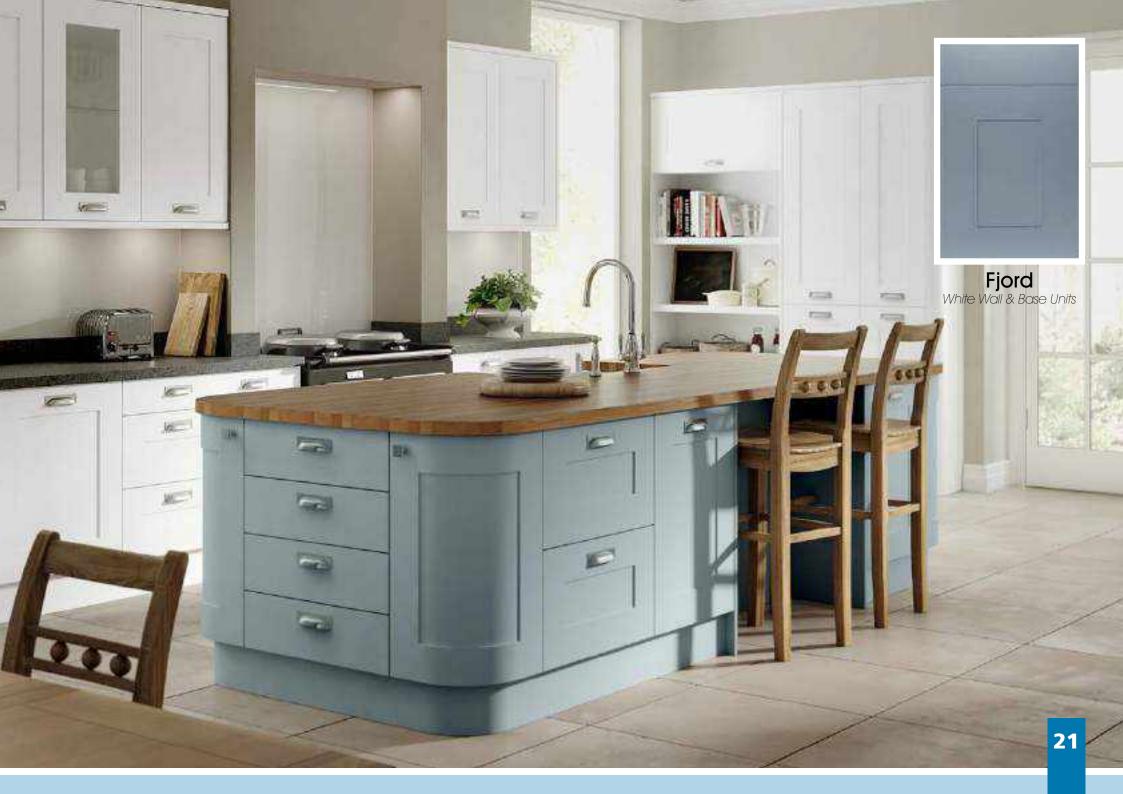

Range **Style** Colour **Page** Aura Vinyl Wrapped Door in -Super Matt **Dove Grey Dusty Pink** Super Matt Super Matt Graphite Super Matt Mussel Super Matt Navy Blue Super Matt White 10 Light / Dark Concrete 11 Super Matt Avondale Traditional Wrapped Door in -13 Matt **Ivory** Berkeley 15 Shaker Vinyl Wrapped Door in -Super Matt **Dove Grey** Super Matt White / Dove Grey 16 Boston Shaker Vinyl Wrapped Door in -Super Matt Cashmere 19 Super Matt 20 **Dove Grey Fjord** 21 Super Matt Graphite 22 Super Matt 23 Super Matt Mussel 24 Super Matt Navy Blue Super Matt White 25 Buckingham 27 Five-piece Shaker PVC Door in -Ash Embossed Cashmere **Dove Grey** 28 Ash Embossed Graphite 30 Ash Embossed 31 Ash Embossed Indigo Ash Embossed 32 Ivory 33 Ash Embossed Mussel 34 Navy Blue Ash Embossed 35 Ash Embossed Stone Grey 36 Ash Embossed White 37 Smooth Lissa Oak Gemini Handleless Vinyl Wrapped Door in -Gloss White 39 Super Matt 40 Kombu Green Gresham Shaker Vinyl Wrapped Door in -43 Matt Ivory Super Matt Kombu Green 44 Hadfield Ivory / Duck Egg Blue Solid Timber Door in -**Painted** 47 **Dove Grey** 48 Painted Jura Integrated Handle System for Aura, Lumi & Odyssey **Dove Grey Gloss (Odyssey)** 51