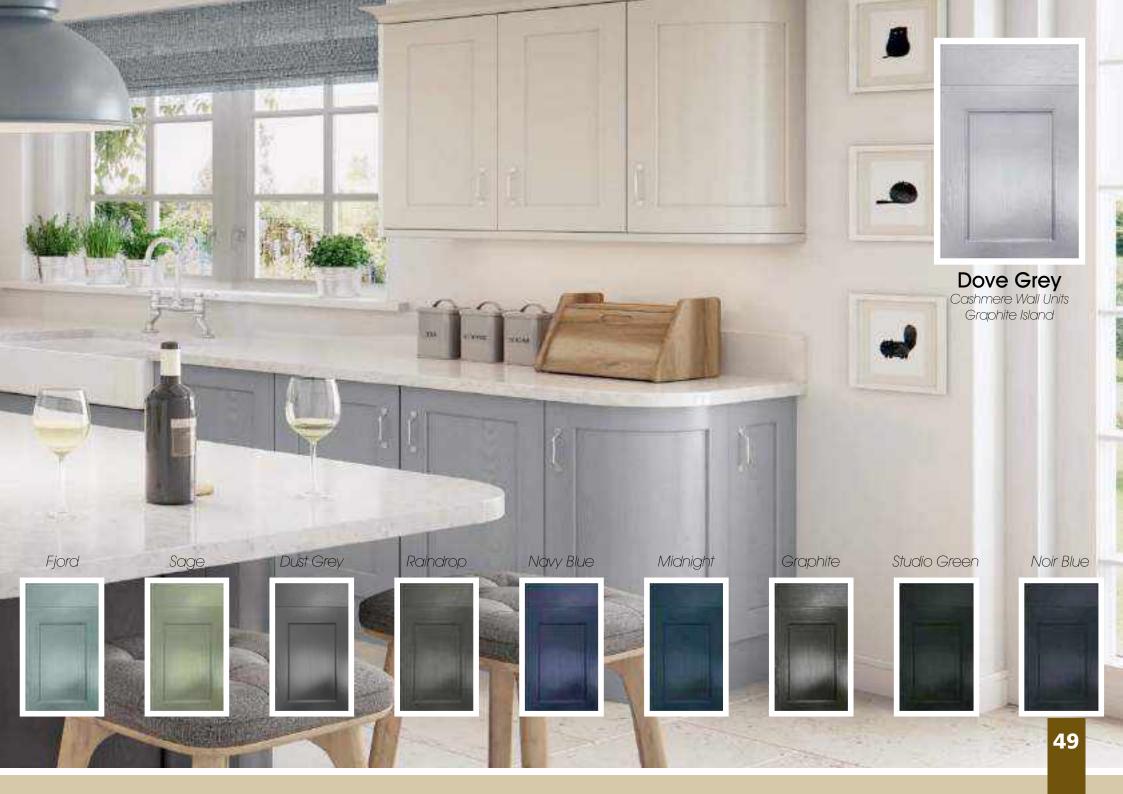

Range **Style** Colour **Page** Aura Vinyl Wrapped Door in -Super Matt **Dove Grey Dusty Pink** Super Matt Super Matt Graphite Super Matt Mussel Super Matt Navy Blue Super Matt White 10 Light / Dark Concrete 11 Super Matt Avondale Traditional Wrapped Door in -13 Matt **Ivory** Berkeley 15 Shaker Vinyl Wrapped Door in -Super Matt **Dove Grey** Super Matt White / Dove Grey 16 Boston Shaker Vinyl Wrapped Door in -Super Matt Cashmere 19 Super Matt 20 **Dove Grey Fjord** 21 Super Matt Graphite 22 Super Matt 23 Super Matt Mussel 24 Super Matt Navy Blue Super Matt White 25 Buckingham 27 Five-piece Shaker PVC Door in -Ash Embossed Cashmere **Dove Grey** 28 Ash Embossed Graphite 30 Ash Embossed 31 Ash Embossed Indigo Ash Embossed 32 Ivory 33 Ash Embossed Mussel 34 Navy Blue Ash Embossed 35 Ash Embossed Stone Grey 36 Ash Embossed White 37 Smooth Lissa Oak Gemini Handleless Vinyl Wrapped Door in -Gloss White 39 Super Matt 40 Kombu Green Gresham Shaker Vinyl Wrapped Door in -43 Matt Ivory Super Matt Kombu Green 44 Hadfield Ivory / Duck Egg Blue Solid Timber Door in -**Painted** 47 **Dove Grey** 48 Painted Jura Integrated Handle System for Aura, Lumi & Odyssey **Dove Grey Gloss (Odyssey)** 51