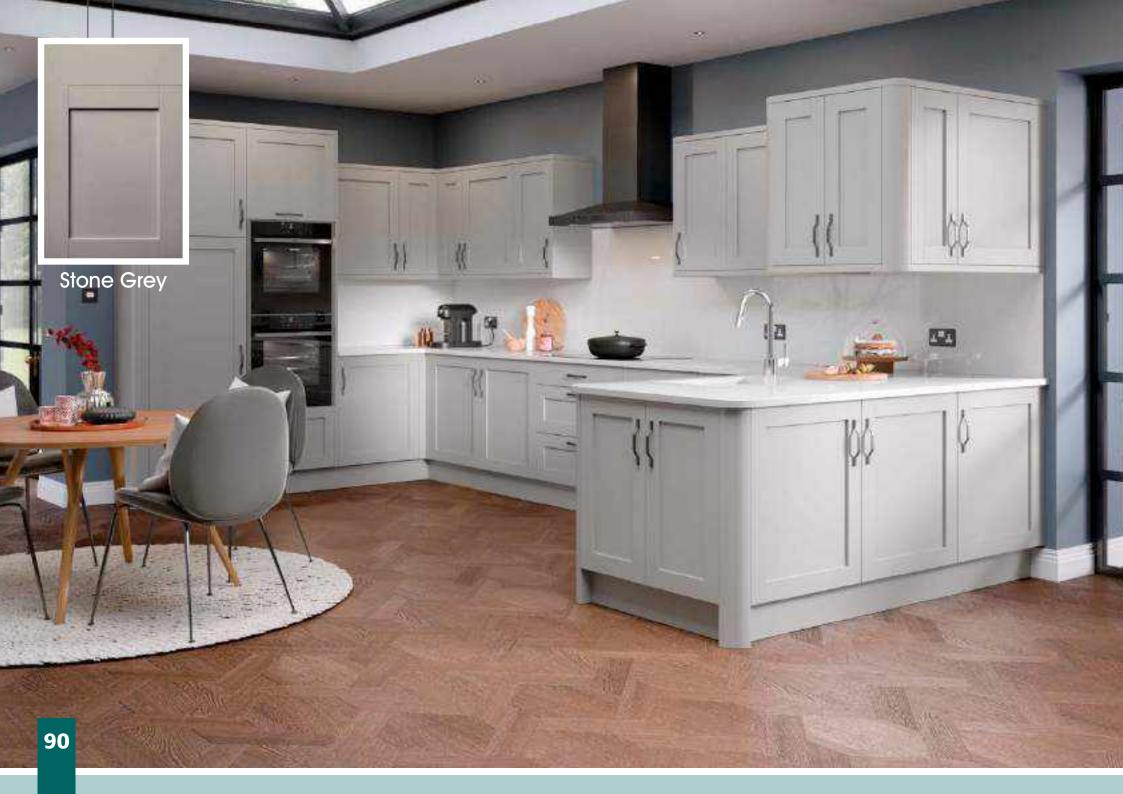

Range **Style** Colour **Page** Aura Vinyl Wrapped Door in -Super Matt **Dove Grey Dusty Pink** Super Matt Super Matt Graphite Super Matt Mussel Super Matt Navy Blue Super Matt White 10 Light / Dark Concrete 11 Super Matt Avondale Traditional Wrapped Door in -13 Matt **Ivory** Berkeley 15 Shaker Vinyl Wrapped Door in -Super Matt **Dove Grey** Super Matt White / Dove Grey 16 Boston Shaker Vinyl Wrapped Door in -Super Matt Cashmere 19 Super Matt 20 **Dove Grey Fjord** 21 Super Matt Graphite 22 Super Matt 23 Super Matt Mussel 24 Super Matt Navy Blue Super Matt White 25 Buckingham 27 Five-piece Shaker PVC Door in -Ash Embossed Cashmere **Dove Grey** 28 Ash Embossed Graphite 30 Ash Embossed 31 Ash Embossed Indigo Ash Embossed 32 Ivory 33 Ash Embossed Mussel 34 Navy Blue Ash Embossed 35 Ash Embossed Stone Grey 36 Ash Embossed White 37 Smooth Lissa Oak Gemini Handleless Vinyl Wrapped Door in -Gloss White 39 Super Matt 40 Kombu Green Gresham Shaker Vinyl Wrapped Door in -43 Matt Ivory Super Matt Kombu Green 44 Hadfield Ivory / Duck Egg Blue Solid Timber Door in -**Painted** 47 **Dove Grey** 48 Painted Jura Integrated Handle System for Aura, Lumi & Odyssey **Dove Grey Gloss (Odyssey)** 51