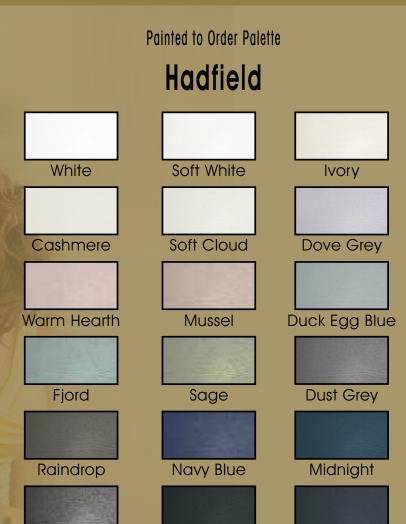

Range **Style** Colour **Page** Aura Vinyl Wrapped Door in -Super Matt **Dove Grey Dusty Pink** Super Matt Super Matt Graphite Super Matt Mussel Super Matt Navy Blue Super Matt White 10 Light / Dark Concrete 11 Super Matt Avondale Traditional Wrapped Door in -13 Matt **Ivory** Berkeley 15 Shaker Vinyl Wrapped Door in -Super Matt **Dove Grey** Super Matt White / Dove Grey 16 Boston Shaker Vinyl Wrapped Door in -Super Matt Cashmere 19 Super Matt 20 **Dove Grey Fjord** 21 Super Matt Graphite 22 Super Matt 23 Super Matt Mussel 24 Super Matt Navy Blue Super Matt White 25 Buckingham 27 Five-piece Shaker PVC Door in -Ash Embossed Cashmere **Dove Grey** 28 Ash Embossed Graphite 30 Ash Embossed 31 Ash Embossed Indigo Ash Embossed 32 Ivory 33 Ash Embossed Mussel 34 Navy Blue Ash Embossed 35 Ash Embossed Stone Grey 36 Ash Embossed White 37 Smooth Lissa Oak Gemini Handleless Vinyl Wrapped Door in -Gloss White 39 Super Matt 40 Kombu Green Gresham Shaker Vinyl Wrapped Door in -43 Matt Ivory Super Matt Kombu Green 44 Hadfield Ivory / Duck Egg Blue Solid Timber Door in -**Painted** 47 **Dove Grey** 48 Painted Jura Integrated Handle System for Aura, Lumi & Odyssey **Dove Grey Gloss (Odyssey)** 51