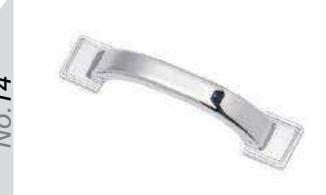

Mussel Stone Grey Champagne Metallic Blue Metallic Anthracite Metallic Matching Edge Two Tone Edge

Odyssey Laser Edged **GLOSS** Doors are

available with either a Matching or Two Tone Edge.





# Options















BG

Auckland B

Aura **ABCS** 

Aura Jura S



Euroline **ABG** 



Gemini CG



**ABG** 

Gisburn **ABG** 



Gresham **ABC** 



Hampshire **ABG** 



Hapton **ABG** 



Hebden **ABG** 



Orion





**ABC** 



BG



AB



Sherwood BG









# Handle Options



Oval tube 'D' handle, aluminium centre with die-cast legs, 160mm Bar Handle, Brushed Nickel



156mm 'T' Bar Handle, Brushed Nickel



Shaker 'D' handle, 96mm Satin Nickel



Shaker 'D' handle, 96mm Antique English



30mm Windsor Knob & Plate Chrome



40mm Windsor Knob Chrome



160mm Windsor Handle Chrome



96mm Windsor Handle Chrome





















Valentino Latch handle, 96mm Pewter

Titan 'D' handle & back plate, 64mm Pewter











40mm Windsor Knob, Pewter

No.131



96mm Windsor Shell Handle, Pewter

No.121 - 40mm Windsor Knob

**No.122** - 64mm Windsor Shell Handle

**No.123** - 96mm Windsor Shell Handle

**No.125** - 96mm Windsor Handle

No.126 - 128mm Windsor Handle

All finished in Brushed Nickel

















59mm Camden Rectangular Knob, Antique Copper

59mm Camden Rectangular Knob, Brushed Nickel















Starbright Square LED Square Light







Starbright Square LED x3 Light Kit (Includes Power Module for up to 6



Quattro Recessed LED Light



Plinth Light 15mm Round Light







0

Plinth Light 15mm Round x4 Light Kit (Includes Power Module for up to 10)