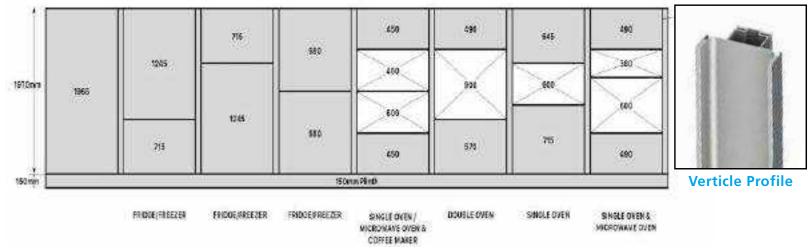

Range **Style** Colour **Page** Aura Vinyl Wrapped Door in -Super Matt **Dove Grey Dusty Pink** Super Matt Super Matt Graphite Super Matt Mussel Super Matt Navy Blue Super Matt White 10 Light / Dark Concrete 11 Super Matt Avondale Traditional Wrapped Door in -13 Matt **Ivory** Berkeley 15 Shaker Vinyl Wrapped Door in -Super Matt **Dove Grey** Super Matt White / Dove Grey 16 Boston Shaker Vinyl Wrapped Door in -Super Matt Cashmere 19 Super Matt 20 **Dove Grey Fjord** 21 Super Matt Graphite 22 Super Matt 23 Super Matt Mussel 24 Super Matt Navy Blue Super Matt White 25 Buckingham 27 Five-piece Shaker PVC Door in -Ash Embossed Cashmere **Dove Grey** 28 Ash Embossed Graphite 30 Ash Embossed 31 Ash Embossed Indigo Ash Embossed 32 Ivory 33 Ash Embossed Mussel 34 Navy Blue Ash Embossed 35 Ash Embossed Stone Grey 36 Ash Embossed White 37 Smooth Lissa Oak Gemini Handleless Vinyl Wrapped Door in -Gloss White 39 Super Matt 40 Kombu Green Gresham Shaker Vinyl Wrapped Door in -43 Matt Ivory Super Matt Kombu Green 44 Hadfield Ivory / Duck Egg Blue Solid Timber Door in -**Painted** 47 **Dove Grey** 48 Painted Jura Integrated Handle System for Aura, Lumi & Odyssey **Dove Grey Gloss (Odyssey)** 51