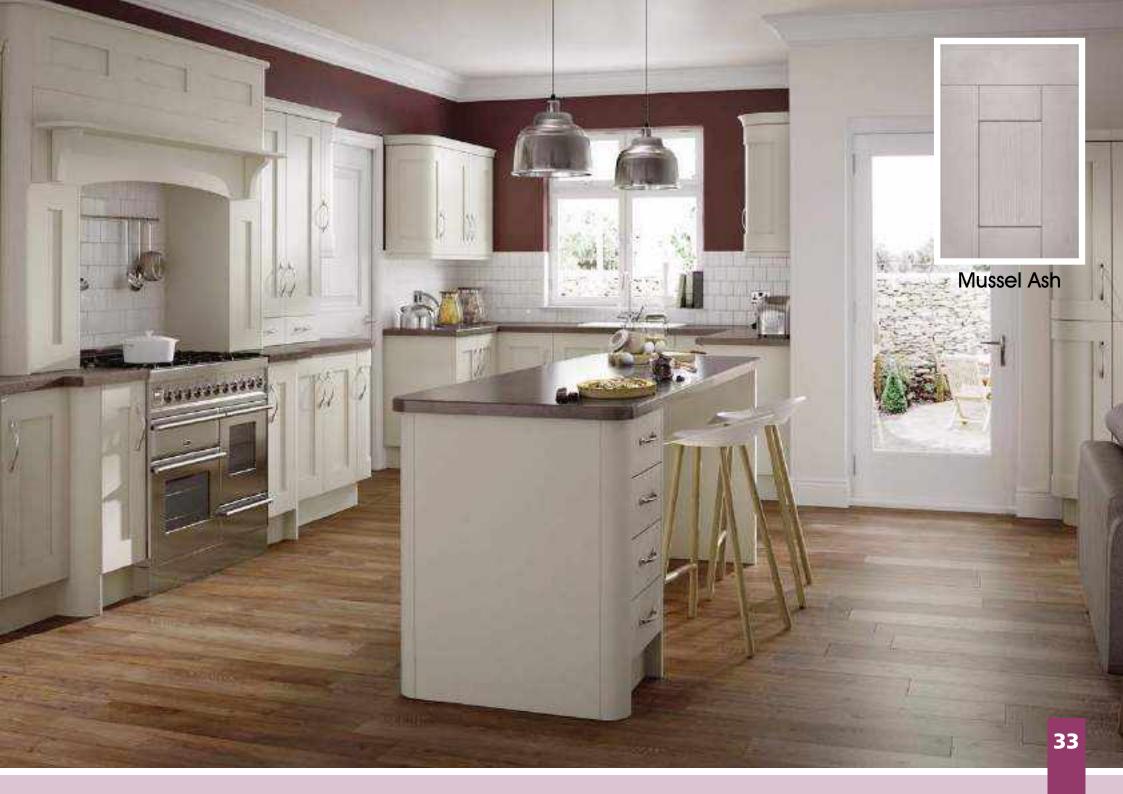

#### Designers tip:

Utilise the full range colour pallete to mix and match for a contrasting finish.

Flip Doors & Drawers for 18a Creative Handle effect