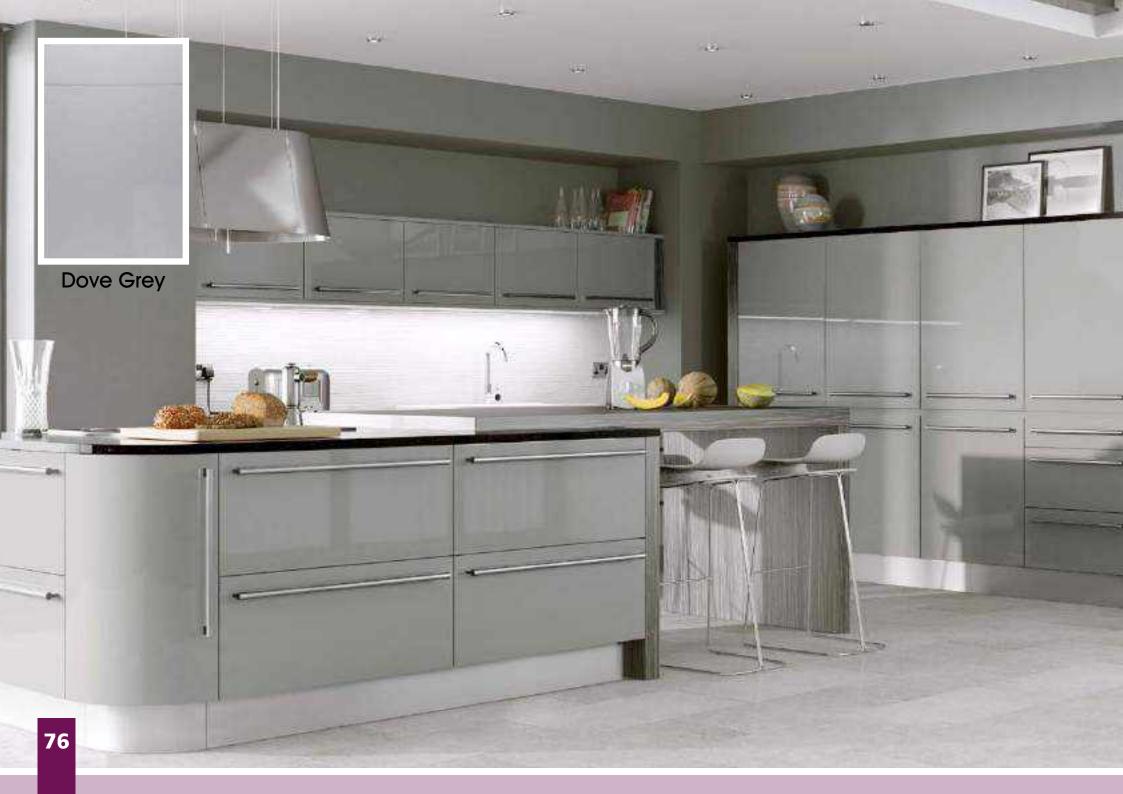

Range **Style** Colour **Page** Aura Vinyl Wrapped Door in -Super Matt **Dove Grey Dusty Pink** Super Matt Super Matt Graphite Super Matt Mussel Super Matt Navy Blue Super Matt White 10 Light / Dark Concrete 11 Super Matt Avondale Traditional Wrapped Door in -13 Matt **Ivory** Berkeley 15 Shaker Vinyl Wrapped Door in -Super Matt **Dove Grey** Super Matt White / Dove Grey 16 Boston Shaker Vinyl Wrapped Door in -Super Matt Cashmere 19 Super Matt 20 **Dove Grey Fjord** 21 Super Matt Graphite 22 Super Matt 23 Super Matt Mussel 24 Super Matt Navy Blue Super Matt White 25 Buckingham 27 Five-piece Shaker PVC Door in -Ash Embossed Cashmere **Dove Grey** 28 Ash Embossed Graphite 30 Ash Embossed 31 Ash Embossed Indigo Ash Embossed 32 Ivory 33 Ash Embossed Mussel 34 Navy Blue Ash Embossed 35 Ash Embossed Stone Grey 36 Ash Embossed White 37 Smooth Lissa Oak Gemini Handleless Vinyl Wrapped Door in -Gloss White 39 Super Matt 40 Kombu Green Gresham Shaker Vinyl Wrapped Door in -43 Matt Ivory Super Matt Kombu Green 44 Hadfield Ivory / Duck Egg Blue Solid Timber Door in -**Painted** 47 **Dove Grey** 48 Painted Jura Integrated Handle System for Aura, Lumi & Odyssey **Dove Grey Gloss (Odyssey)** 51