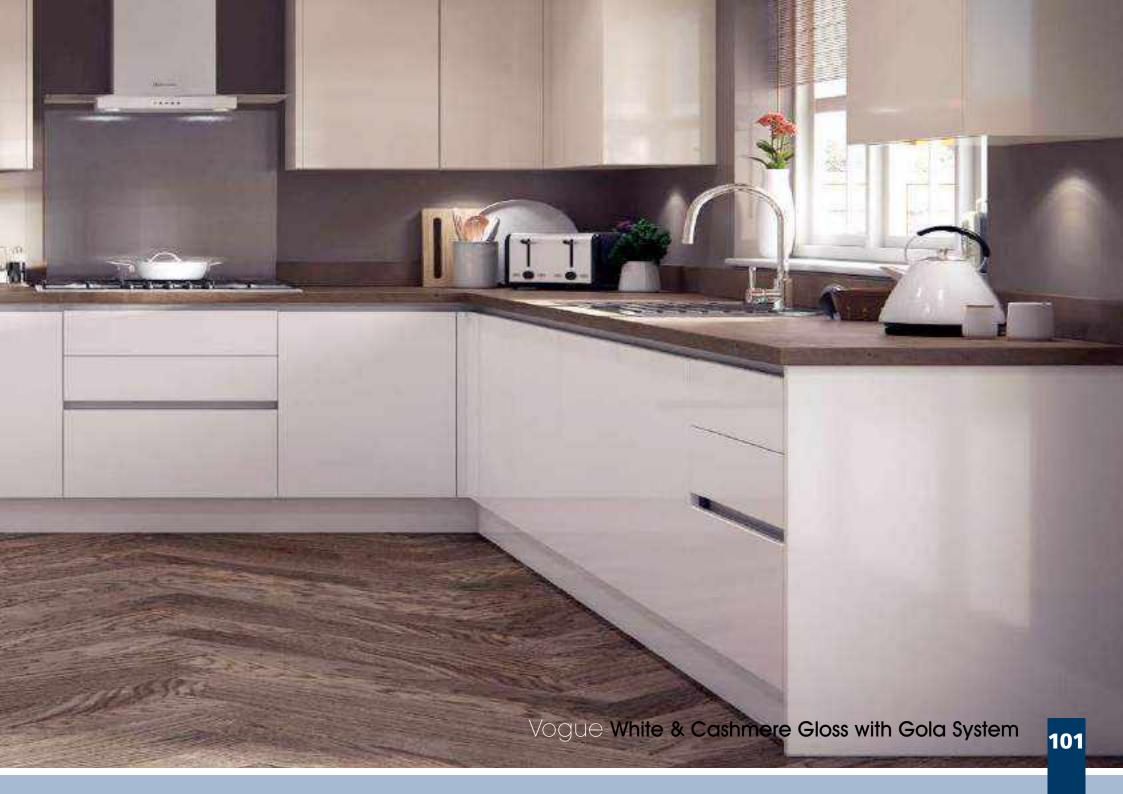

Range **Style** Colour **Page** Aura Vinyl Wrapped Door in -Super Matt **Dove Grey Dusty Pink** Super Matt Super Matt Graphite Super Matt Mussel Super Matt Navy Blue Super Matt White 10 Light / Dark Concrete 11 Super Matt Avondale Traditional Wrapped Door in -13 Matt **Ivory** Berkeley 15 Shaker Vinyl Wrapped Door in -Super Matt **Dove Grey** Super Matt White / Dove Grey 16 Boston Shaker Vinyl Wrapped Door in -Super Matt Cashmere 19 Super Matt 20 **Dove Grey Fjord** 21 Super Matt Graphite 22 Super Matt 23 Super Matt Mussel 24 Super Matt Navy Blue Super Matt White 25 Buckingham 27 Five-piece Shaker PVC Door in -Ash Embossed Cashmere **Dove Grey** 28 Ash Embossed Graphite 30 Ash Embossed 31 Ash Embossed Indigo Ash Embossed 32 Ivory 33 Ash Embossed Mussel 34 Navy Blue Ash Embossed 35 Ash Embossed Stone Grey 36 Ash Embossed White 37 Smooth Lissa Oak Gemini Handleless Vinyl Wrapped Door in -Gloss White 39 Super Matt 40 Kombu Green Gresham Shaker Vinyl Wrapped Door in -43 Matt Ivory Super Matt Kombu Green 44 Hadfield Ivory / Duck Egg Blue Solid Timber Door in -**Painted** 47 **Dove Grey** 48 Painted Jura Integrated Handle System for Aura, Lumi & Odyssey **Dove Grey Gloss (Odyssey)** 51