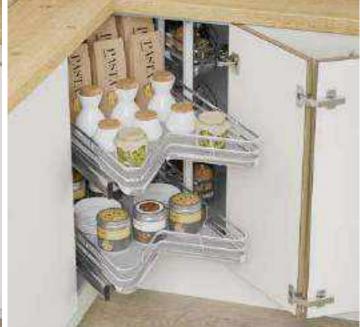

Range **Style** Colour **Page** Aura Vinyl Wrapped Door in -Super Matt **Dove Grey Dusty Pink** Super Matt Super Matt Graphite Super Matt Mussel Super Matt Navy Blue Super Matt White 10 Light / Dark Concrete 11 Super Matt Avondale Traditional Wrapped Door in -13 Matt **Ivory** Berkeley 15 Shaker Vinyl Wrapped Door in -Super Matt **Dove Grey** Super Matt White / Dove Grey 16 Boston Shaker Vinyl Wrapped Door in -Super Matt Cashmere 19 Super Matt 20 **Dove Grey Fjord** 21 Super Matt Graphite 22 Super Matt 23 Super Matt Mussel 24 Super Matt Navy Blue Super Matt White 25 Buckingham 27 Five-piece Shaker PVC Door in -Ash Embossed Cashmere **Dove Grey** 28 Ash Embossed Graphite 30 Ash Embossed 31 Ash Embossed Indigo Ash Embossed 32 Ivory 33 Ash Embossed Mussel 34 Navy Blue Ash Embossed 35 Ash Embossed Stone Grey 36 Ash Embossed White 37 Smooth Lissa Oak Gemini Handleless Vinyl Wrapped Door in -Gloss White 39 Super Matt 40 Kombu Green Gresham Shaker Vinyl Wrapped Door in -43 Matt Ivory Super Matt Kombu Green 44 Hadfield Ivory / Duck Egg Blue Solid Timber Door in -**Painted** 47 **Dove Grey** 48 Painted Jura Integrated Handle System for Aura, Lumi & Odyssey **Dove Grey Gloss (Odyssey)** 51