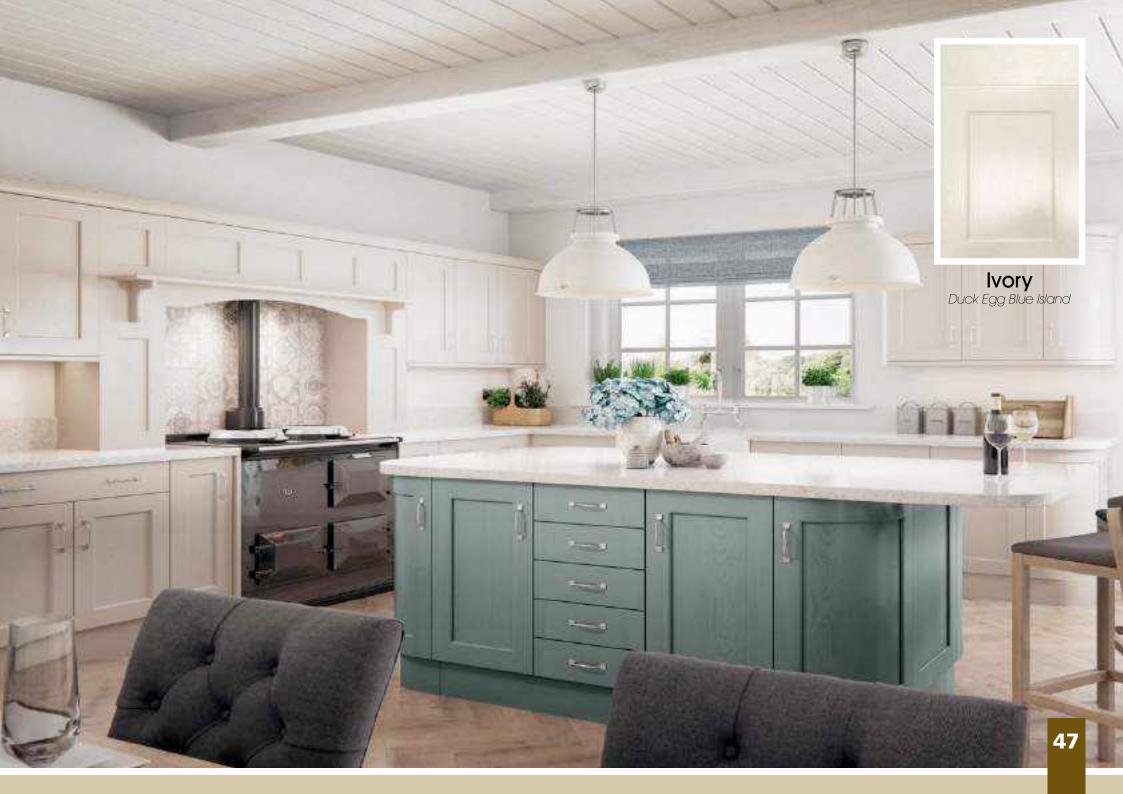

Range **Style** Colour **Page** Aura Vinyl Wrapped Door in -Super Matt **Dove Grey Dusty Pink** Super Matt Super Matt Graphite Super Matt Mussel Super Matt Navy Blue Super Matt White 10 Light / Dark Concrete 11 Super Matt Avondale Traditional Wrapped Door in -13 Matt **Ivory** Berkeley 15 Shaker Vinyl Wrapped Door in -Super Matt **Dove Grey** Super Matt White / Dove Grey 16 Boston Shaker Vinyl Wrapped Door in -Super Matt Cashmere 19 Super Matt 20 **Dove Grey Fjord** 21 Super Matt Graphite 22 Super Matt 23 Super Matt Mussel 24 Super Matt Navy Blue Super Matt White 25 Buckingham 27 Five-piece Shaker PVC Door in -Ash Embossed Cashmere **Dove Grey** 28 Ash Embossed Graphite 30 Ash Embossed 31 Ash Embossed Indigo Ash Embossed 32 Ivory 33 Ash Embossed Mussel 34 Navy Blue Ash Embossed 35 Ash Embossed Stone Grey 36 Ash Embossed White 37 Smooth Lissa Oak Gemini Handleless Vinyl Wrapped Door in -Gloss White 39 Super Matt 40 Kombu Green Gresham Shaker Vinyl Wrapped Door in -43 Matt Ivory Super Matt Kombu Green 44 Hadfield Ivory / Duck Egg Blue Solid Timber Door in -**Painted** 47 **Dove Grey** 48 Painted Jura Integrated Handle System for Aura, Lumi & Odyssey **Dove Grey Gloss (Odyssey)** 51