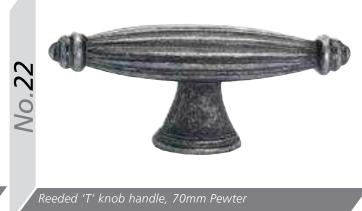

Range **Style** Colour **Page** Aura Vinyl Wrapped Door in -Super Matt **Dove Grey Dusty Pink** Super Matt Super Matt Graphite Super Matt Mussel Super Matt Navy Blue Super Matt White 10 Light / Dark Concrete 11 Super Matt Avondale Traditional Wrapped Door in -13 Matt **Ivory** Berkeley 15 Shaker Vinyl Wrapped Door in -Super Matt **Dove Grey** Super Matt White / Dove Grey 16 Boston Shaker Vinyl Wrapped Door in -Super Matt Cashmere 19 Super Matt 20 **Dove Grey Fjord** 21 Super Matt Graphite 22 Super Matt 23 Super Matt Mussel 24 Super Matt Navy Blue Super Matt White 25 Buckingham 27 Five-piece Shaker PVC Door in -Ash Embossed Cashmere **Dove Grey** 28 Ash Embossed Graphite 30 Ash Embossed 31 Ash Embossed Indigo Ash Embossed 32 Ivory 33 Ash Embossed Mussel 34 Navy Blue Ash Embossed 35 Ash Embossed Stone Grey 36 Ash Embossed White 37 Smooth Lissa Oak Gemini Handleless Vinyl Wrapped Door in -Gloss White 39 Super Matt 40 Kombu Green Gresham Shaker Vinyl Wrapped Door in -43 Matt Ivory Super Matt Kombu Green 44 Hadfield Ivory / Duck Egg Blue Solid Timber Door in -**Painted** 47 **Dove Grey** 48 Painted Jura Integrated Handle System for Aura, Lumi & Odyssey **Dove Grey Gloss (Odyssey)** 51