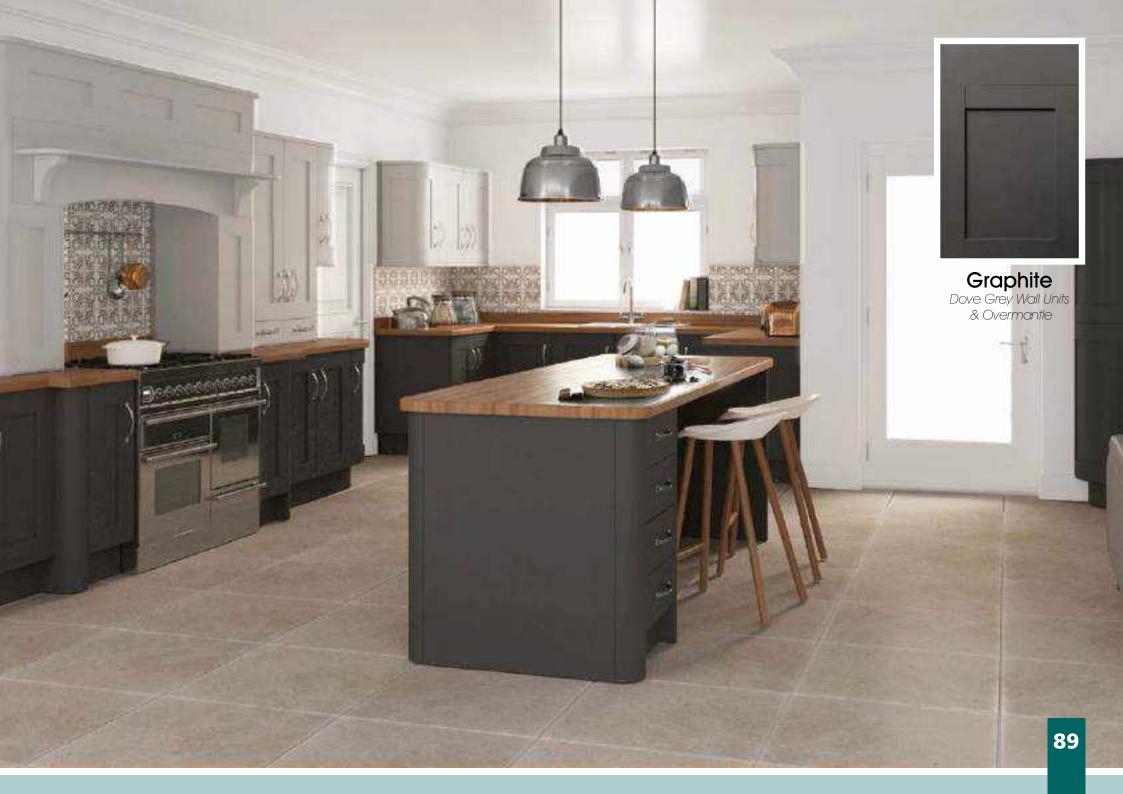

Range **Style** Colour **Page** Aura Vinyl Wrapped Door in -Super Matt **Dove Grey Dusty Pink** Super Matt Super Matt Graphite Super Matt Mussel Super Matt Navy Blue Super Matt White 10 Light / Dark Concrete 11 Super Matt Avondale Traditional Wrapped Door in -13 Matt **Ivory** Berkeley 15 Shaker Vinyl Wrapped Door in -Super Matt **Dove Grey** Super Matt White / Dove Grey 16 Boston Shaker Vinyl Wrapped Door in -Super Matt Cashmere 19 Super Matt 20 **Dove Grey Fjord** 21 Super Matt Graphite 22 Super Matt 23 Super Matt Mussel 24 Super Matt Navy Blue Super Matt White 25 Buckingham 27 Five-piece Shaker PVC Door in -Ash Embossed Cashmere **Dove Grey** 28 Ash Embossed Graphite 30 Ash Embossed 31 Ash Embossed Indigo Ash Embossed 32 Ivory 33 Ash Embossed Mussel 34 Navy Blue Ash Embossed 35 Ash Embossed Stone Grey 36 Ash Embossed White 37 Smooth Lissa Oak Gemini Handleless Vinyl Wrapped Door in -Gloss White 39 Super Matt 40 Kombu Green Gresham Shaker Vinyl Wrapped Door in -43 Matt Ivory Super Matt Kombu Green 44 Hadfield Ivory / Duck Egg Blue Solid Timber Door in -**Painted** 47 **Dove Grey** 48 Painted Jura Integrated Handle System for Aura, Lumi & Odyssey **Dove Grey Gloss (Odyssey)** 51