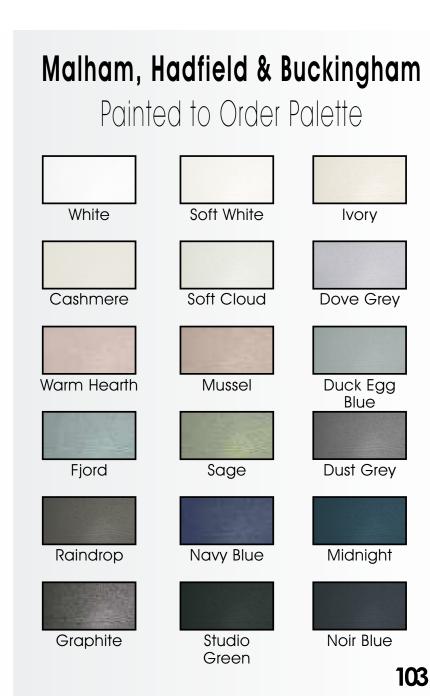

Range **Style** Colour **Page** Aura Vinyl Wrapped Door in -Super Matt **Dove Grey Dusty Pink** Super Matt Super Matt Graphite Super Matt Mussel Super Matt Navy Blue Super Matt White 10 Light / Dark Concrete 11 Super Matt Avondale Traditional Wrapped Door in -13 Matt **Ivory** Berkeley 15 Shaker Vinyl Wrapped Door in -Super Matt **Dove Grey** Super Matt White / Dove Grey 16 Boston Shaker Vinyl Wrapped Door in -Super Matt Cashmere 19 Super Matt 20 **Dove Grey Fjord** 21 Super Matt Graphite 22 Super Matt 23 Super Matt Mussel 24 Super Matt Navy Blue Super Matt White 25 Buckingham 27 Five-piece Shaker PVC Door in -Ash Embossed Cashmere **Dove Grey** 28 Ash Embossed Graphite 30 Ash Embossed 31 Ash Embossed Indigo Ash Embossed 32 Ivory 33 Ash Embossed Mussel 34 Navy Blue Ash Embossed 35 Ash Embossed Stone Grey 36 Ash Embossed White 37 Smooth Lissa Oak Gemini Handleless Vinyl Wrapped Door in -Gloss White 39 Super Matt 40 Kombu Green Gresham Shaker Vinyl Wrapped Door in -43 Matt Ivory Super Matt Kombu Green 44 Hadfield Ivory / Duck Egg Blue Solid Timber Door in -**Painted** 47 **Dove Grey** 48 Painted Jura Integrated Handle System for Aura, Lumi & Odyssey **Dove Grey Gloss (Odyssey)** 51