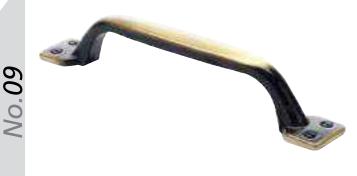

ons

### Matt White Classic Ivory Vanilla Concrete (Light) Dakar Concrete (Dark)









### **Odyssey Gloss** White Cream **Dove Grey** Mussel Stone Grey Champagne Metallic Blue Metallic Anthracite Metallic Matching Edge Two Tone Edge

Odyssey Laser Edged **GLOSS** Doors are

available with either a Matching or Two Tone Edge.





# Options















BG

Auckland B

Aura **ABCS** 

Aura Jura S



Euroline **ABG** 



Gemini CG



**ABG** 

Gisburn **ABG** 



Gresham **ABC** 



Hampshire **ABG** 



Hapton **ABG** 



Hebden **ABG** 



Orion





**ABC** 



BG



AB



Sherwood BG









# Handle Options



Oval tube 'D' handle, aluminium centre with die-cast legs, 160mm Bar Handle, Brushed Nickel



156mm 'T' Bar Handle, Brushed Nickel



Shaker 'D' handle, 96mm Satin Nickel



Shaker 'D' handle, 96mm Antique English



30mm Windsor Knob & Plate Chrome



40mm Windsor Knob Chrome



160mm Windsor Handle Chrome



96mm Windsor Handle Chrome





















Valentino Latch handle, 96mm Pewter

Titan 'D' handle & back plate, 64mm Pewter











40mm Windsor Knob, Pewter

No.131



96mm Windsor Shell Handle, Pewter

No.121 - 40mm Windsor Knob

**No.122** - 64mm Windsor Shell Handle

**No.123** - 96mm Windsor Shell Handle

**No.125** - 96mm Windsor Handle

No.126 - 128mm Windsor Handle

All finished in Brushed Nickel

















59mm Camden Rectangular Knob, Antique Copper

59mm Camden Rectangular Knob, Brushed Nickel















Starbright Square LED Square Light







Starbright Square LED x3 Light Kit (Includes Power Module for up to 6



Quattro