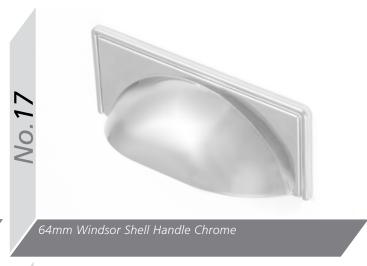

ic Blue Metallic Anthracite Metallic Matching Edge Two Tone Edge

Odyssey Laser Edged **GLOSS** Doors are

available with either a Matching or Two Tone Edge.





# Options















BG

Auckland B

Aura **ABCS** 

Aura Jura S



Euroline **ABG** 



Gemini CG



**ABG** 

Gisburn **ABG** 



Gresham **ABC** 



Hampshire **ABG** 



Hapton **ABG** 



Hebden **ABG** 



Orion





**ABC** 



BG



AB



Sherwood BG









# Handle Options



Oval tube 'D' handle, aluminium centre with die-cast legs, 160mm Bar Handle, Brushed Nickel



156mm 'T' Bar Handle, Brushed Nickel



Shaker 'D' handle, 96mm Satin Nickel



Shaker 'D' handle, 96mm Antique English



30mm Windsor Knob & Plate Chrome



40mm Windsor Knob Chrome



160mm Windsor Handle Chrome



96mm Windsor Handle Chrome





















Valentino Latch handle, 96mm Pewter

Titan 'D' handle & back plate, 64mm Pewter











40mm Windsor Knob, Pewter

No.131



96mm Windsor Shell Handle, Pewter

No.121 - 40mm Windsor Knob

**No.122** - 64mm Windsor Shell Handle

**No.123** - 96mm Windsor Shell Handle

**No.125** - 96mm Windsor Handle

No.126 - 128mm Windsor Handle

All finished in Brushed Nickel

















59mm Camden Rectangular Knob, Antique Copper

59mm Camden Rectangular Knob, Brushed Nickel















Starbright Square LED Square Light







Starbright Square LED x3 Light Kit (Includes Power Module for up to 6



Quattro Recessed LED Light



Plinth Light 15mm Round Light







0

Plinth Light 15mm Round x4 Light Kit (Includes Power Module for up to 10)





Rimini Recessed /Surface Mount