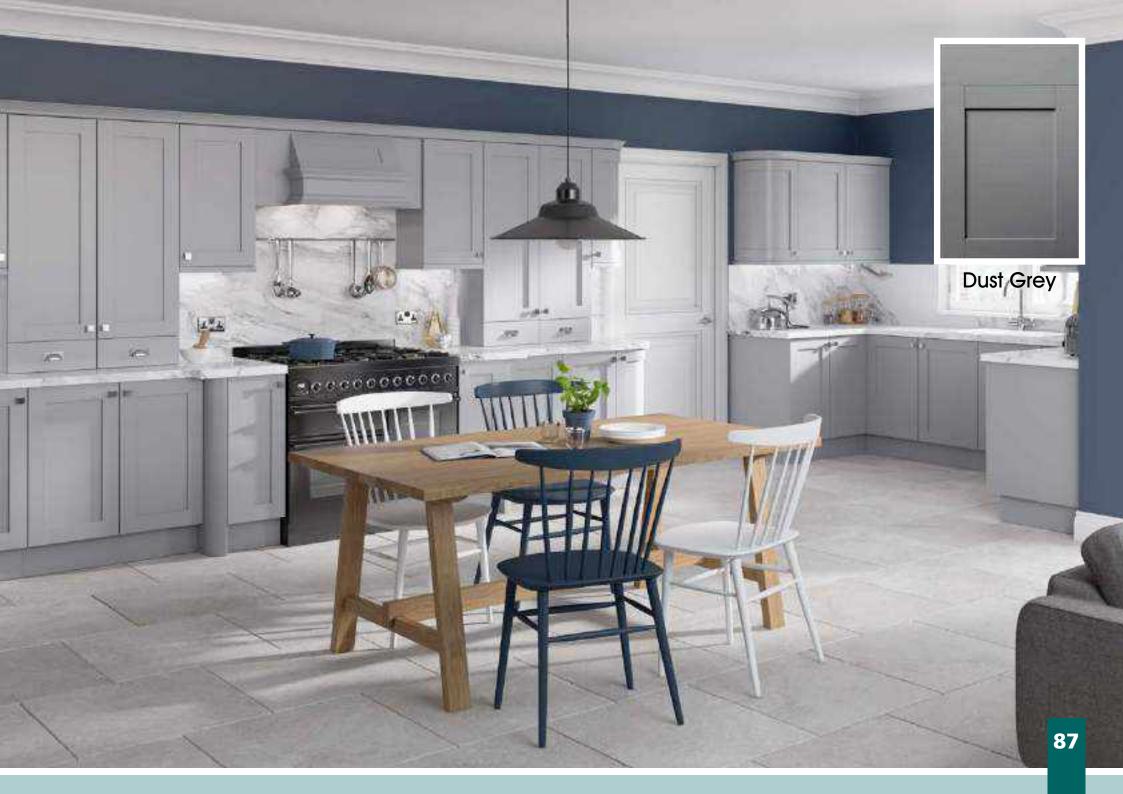

Range **Style** Colour **Page** Aura Vinyl Wrapped Door in -Super Matt **Dove Grey Dusty Pink** Super Matt Super Matt Graphite Super Matt Mussel Super Matt Navy Blue Super Matt White 10 Light / Dark Concrete 11 Super Matt Avondale Traditional Wrapped Door in -13 Matt **Ivory** Berkeley 15 Shaker Vinyl Wrapped Door in -Super Matt **Dove Grey** Super Matt White / Dove Grey 16 Boston Shaker Vinyl Wrapped Door in -Super Matt Cashmere 19 Super Matt 20 **Dove Grey Fjord** 21 Super Matt Graphite 22 Super Matt 23 Super Matt Mussel 24 Super Matt Navy Blue Super Matt White 25 Buckingham 27 Five-piece Shaker PVC Door in -Ash Embossed Cashmere **Dove Grey** 28 Ash Embossed Graphite 30 Ash Embossed 31 Ash Embossed Indigo Ash Embossed 32 Ivory 33 Ash Embossed Mussel 34 Navy Blue Ash Embossed 35 Ash Embossed Stone Grey 36 Ash Embossed White 37 Smooth Lissa Oak Gemini Handleless Vinyl Wrapped Door in -Gloss White 39 Super Matt 40 Kombu Green Gresham Shaker Vinyl Wrapped Door in -43 Matt Ivory Super Matt Kombu Green 44 Hadfield Ivory / Duck Egg Blue Solid Timber Door in -**Painted** 47 **Dove Grey** 48 Painted Jura Integrated Handle System for Aura, Lumi & Odyssey **Dove Grey Gloss (Odyssey)** 51