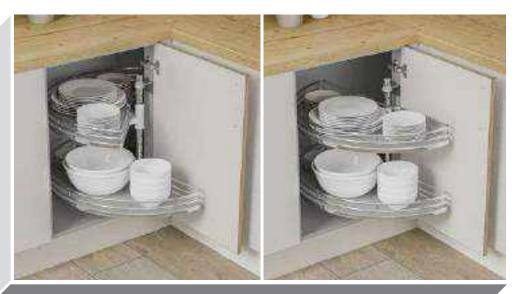

Range **Style** Colour **Page** Aura Vinyl Wrapped Door in -Super Matt **Dove Grey Dusty Pink** Super Matt Super Matt Graphite Super Matt Mussel Super Matt Navy Blue Super Matt White 10 Light / Dark Concrete 11 Super Matt Avondale Traditional Wrapped Door in -13 Matt **Ivory** Berkeley 15 Shaker Vinyl Wrapped Door in -Super Matt **Dove Grey** Super Matt White / Dove Grey 16 Boston Shaker Vinyl Wrapped Door in -Super Matt Cashmere 19 Super Matt 20 **Dove Grey Fjord** 21 Super Matt Graphite 22 Super Matt 23 Super Matt Mussel 24 Super Matt Navy Blue Super Matt White 25 Buckingham 27 Five-piece Shaker PVC Door in -Ash Embossed Cashmere **Dove Grey** 28 Ash Embossed Graphite 30 Ash Embossed 31 Ash Embossed Indigo Ash Embossed 32 Ivory 33 Ash Embossed Mussel 34 Navy Blue Ash Embossed 35 Ash Embossed Stone Grey 36 Ash Embossed White 37 Smooth Lissa Oak Gemini Handleless Vinyl Wrapped Door in -Gloss White 39 Super Matt 40 Kombu Green Gresham Shaker Vinyl Wrapped Door in -43 Matt Ivory Super Matt Kombu Green 44 Hadfield Ivory / Duck Egg Blue Solid Timber Door in -**Painted** 47 **Dove Grey** 48 Painted Jura Integrated Handle System for Aura, Lumi & Odyssey **Dove Grey Gloss (Odyssey)** 51