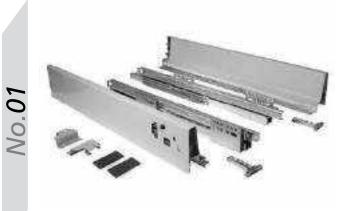

Range **Style** Colour **Page** Aura Vinyl Wrapped Door in -Super Matt **Dove Grey Dusty Pink** Super Matt Super Matt Graphite Super Matt Mussel Super Matt Navy Blue Super Matt White 10 Light / Dark Concrete 11 Super Matt Avondale Traditional Wrapped Door in -13 Matt **Ivory** Berkeley 15 Shaker Vinyl Wrapped Door in -Super Matt **Dove Grey** Super Matt White / Dove Grey 16 Boston Shaker Vinyl Wrapped Door in -Super Matt Cashmere 19 Super Matt 20 **Dove Grey Fjord** 21 Super Matt Graphite 22 Super Matt 23 Super Matt Mussel 24 Super Matt Navy Blue Super Matt White 25 Buckingham 27 Five-piece Shaker PVC Door in -Ash Embossed Cashmere **Dove Grey** 28 Ash Embossed Graphite 30 Ash Embossed 31 Ash Embossed Indigo Ash Embossed 32 Ivory 33 Ash Embossed Mussel 34 Navy Blue Ash Embossed 35 Ash Embossed Stone Grey 36 Ash Embossed White 37 Smooth Lissa Oak Gemini Handleless Vinyl Wrapped Door in -Gloss White 39 Super Matt 40 Kombu Green Gresham Shaker Vinyl Wrapped Door in -43 Matt Ivory Super Matt Kombu Green 44 Hadfield Ivory / Duck Egg Blue Solid Timber Door in -**Painted** 47 **Dove Grey** 48 Painted Jura Integrated Handle System for Aura, Lumi & Odyssey **Dove Grey Gloss (Odyssey)** 51