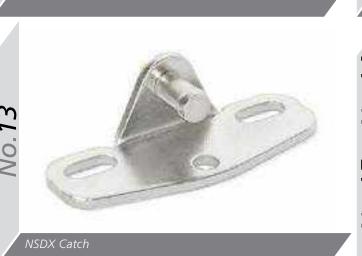

Range **Style** Colour **Page** Aura Vinyl Wrapped Door in -Super Matt **Dove Grey Dusty Pink** Super Matt Super Matt Graphite Super Matt Mussel Super Matt Navy Blue Super Matt White 10 Light / Dark Concrete 11 Super Matt Avondale Traditional Wrapped Door in -13 Matt **Ivory** Berkeley 15 Shaker Vinyl Wrapped Door in -Super Matt **Dove Grey** Super Matt White / Dove Grey 16 Boston Shaker Vinyl Wrapped Door in -Super Matt Cashmere 19 Super Matt 20 **Dove Grey Fjord** 21 Super Matt Graphite 22 Super Matt 23 Super Matt Mussel 24 Super Matt Navy Blue Super Matt White 25 Buckingham 27 Five-piece Shaker PVC Door in -Ash Embossed Cashmere **Dove Grey** 28 Ash Embossed Graphite 30 Ash Embossed 31 Ash Embossed Indigo Ash Embossed 32 Ivory 33 Ash Embossed Mussel 34 Navy Blue Ash Embossed 35 Ash Embossed Stone Grey 36 Ash Embossed White 37 Smooth Lissa Oak Gemini Handleless Vinyl Wrapped Door in -Gloss White 39 Super Matt 40 Kombu Green Gresham Shaker Vinyl Wrapped Door in -43 Matt Ivory Super Matt Kombu Green 44 Hadfield Ivory / Duck Egg Blue Solid Timber Door in -**Painted** 47 **Dove Grey** 48 Painted Jura Integrated Handle System for Aura, Lumi & Odyssey **Dove Grey Gloss (Odyssey)** 51