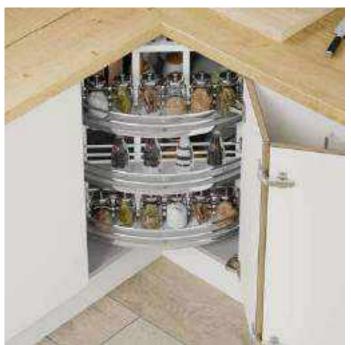

Range **Style** Colour **Page** Aura Vinyl Wrapped Door in -Super Matt **Dove Grey Dusty Pink** Super Matt Super Matt Graphite Super Matt Mussel Super Matt Navy Blue Super Matt White 10 Light / Dark Concrete 11 Super Matt Avondale Traditional Wrapped Door in -13 Matt **Ivory** Berkeley 15 Shaker Vinyl Wrapped Door in -Super Matt **Dove Grey** Super Matt White / Dove Grey 16 Boston Shaker Vinyl Wrapped Door in -Super Matt Cashmere 19 Super Matt 20 **Dove Grey Fjord** 21 Super Matt Graphite 22 Super Matt 23 Super Matt Mussel 24 Super Matt Navy Blue Super Matt White 25 Buckingham 27 Five-piece Shaker PVC Door in -Ash Embossed Cashmere **Dove Grey** 28 Ash Embossed Graphite 30 Ash Embossed 31 Ash Embossed Indigo Ash Embossed 32 Ivory 33 Ash Embossed Mussel 34 Navy Blue Ash Embossed 35 Ash Embossed Stone Grey 36 Ash Embossed White 37 Smooth Lissa Oak Gemini Handleless Vinyl Wrapped Door in -Gloss White 39 Super Matt 40 Kombu Green Gresham Shaker Vinyl Wrapped Door in -43 Matt Ivory Super Matt Kombu Green 44 Hadfield Ivory / Duck Egg Blue Solid Timber Door in -**Painted** 47 **Dove Grey** 48 Painted Jura Integrated Handle System for Aura, Lumi & Odyssey **Dove Grey Gloss (Odyssey)** 51