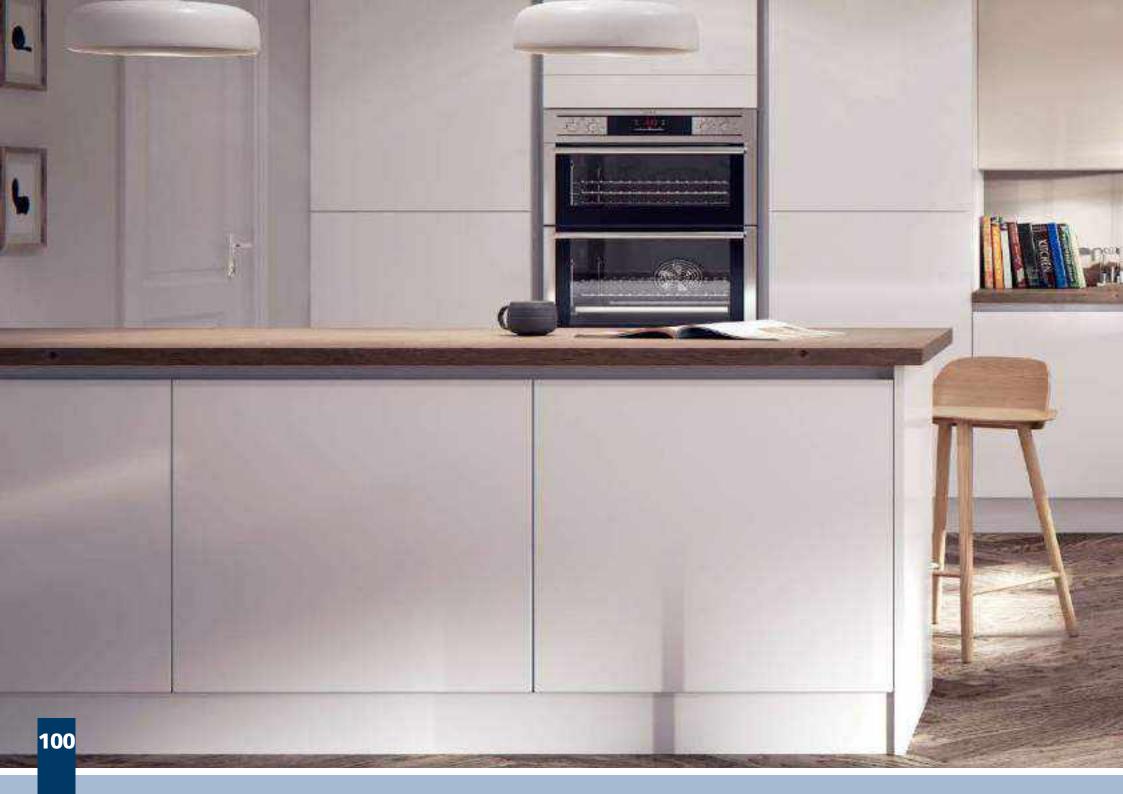

Range **Style** Colour **Page** Aura Vinyl Wrapped Door in -Super Matt **Dove Grey Dusty Pink** Super Matt Super Matt Graphite Super Matt Mussel Super Matt Navy Blue Super Matt White 10 Light / Dark Concrete 11 Super Matt Avondale Traditional Wrapped Door in -13 Matt **Ivory** Berkeley 15 Shaker Vinyl Wrapped Door in -Super Matt **Dove Grey** Super Matt White / Dove Grey 16 Boston Shaker Vinyl Wrapped Door in -Super Matt Cashmere 19 Super Matt 20 **Dove Grey Fjord** 21 Super Matt Graphite 22 Super Matt 23 Super Matt Mussel 24 Super Matt Navy Blue Super Matt White 25 Buckingham 27 Five-piece Shaker PVC Door in -Ash Embossed Cashmere **Dove Grey** 28 Ash Embossed Graphite 30 Ash Embossed 31 Ash Embossed Indigo Ash Embossed 32 Ivory 33 Ash Embossed Mussel 34 Navy Blue Ash Embossed 35 Ash Embossed Stone Grey 36 Ash Embossed White 37 Smooth Lissa Oak Gemini Handleless Vinyl Wrapped Door in -Gloss White 39 Super Matt 40 Kombu Green Gresham Shaker Vinyl Wrapped Door in -43 Matt Ivory Super Matt Kombu Green 44 Hadfield Ivory / Duck Egg Blue Solid Timber Door in -**Painted** 47 **Dove Grey** 48 Painted Jura Integrated Handle System for Aura, Lumi & Odyssey **Dove Grey Gloss (Odyssey)** 51