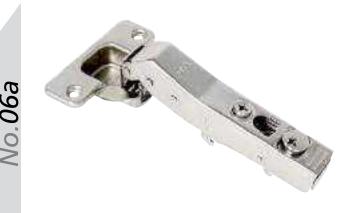

ble in Left or Right Corner Unit, to suit Bases 800, 900, 1000



Corner Organiser - Available in 900mm & 1000mm Available in Left or Right Corner Unit



2 Section short Wastehin 450mm



3 Section Wide Tall Wastebin 600mm



Single Section Wastebin 15L



3 Section Narrow Wastebin 400mm

500mm (45L) & 600mm (56L)





2 Section Wastebin - Available ir 500mm (45L) & 600mm (56L)







Supra Pull Out Module - Universal Left or Right Soft Close Designed specifically to utilise unit space

# Accessory Options



Soft Close Drawer Box Kit 1 270mm



Soft Close Drawer Box Kit 2 450mm



Vantage Gallery Rails (Pair) \*two Pairs required For Double



Vantage Gallery Rail Bracket (Pair) Single Height 141mm



Vantage Gallery Rail Bracket (Pair) Double Height 204mm



Soft Close 90 Degree Hinge



Soft Close 45 Degree Hinge



Soft Close 90 Degree Blind Corner Hinge



Backplate 4 Clip Euro Screw.





Backplate 3 Clip Screw Fix.





### Vertex Drawer Boxes



83mm Soft Close Drawer Kit - 450mm Deep



93mm Soft Close Drawer Kit - 450mm Deep







83mm Internal Drawer Front Fixing



′ 93mm Internal Drawer Front Fixing



Gallery Rails i.nc Fixings



Internal Drawer Panel 93.5 x 1100mm (178mm requires Front Railing)



131mm Soft Close Drawer Kit - 450mm Deep



178mm Soft Close Drawer Kit - 450mm Deep

FITTINGS04VA



AGILE Flap Kit - For Door heights 650 - 729mm (Max. Door Width 1800mm) <mark>40VA</mark> upto 7.2kg <mark>41VA</mark> over 7.2kg



131mm Internal Drawer Front Fixing



178mm Internal Drawer Front Fixing



Internal Drawer Front Railing 1120mm (Required for 178m