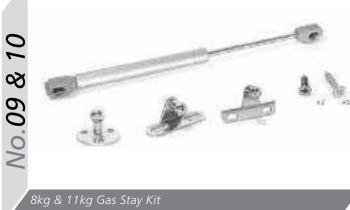

1000mm Available in Left or Right Corner Unit



2 Section short Wastehin 450mm



3 Section Wide Tall Wastebin 600mm



Single Section Wastebin 15L



3 Section Narrow Wastebin 400mm

500mm (45L) & 600mm (56L)





2 Section Wastebin - Available ir 500mm (45L) & 600mm (56L)







Supra Pull Out Module - Universal Left or Right Soft Close Designed specifically to utilise unit space

# Accessory Options



Soft Close Drawer Box Kit 1 270mm



Soft Close Drawer Box Kit 2 450mm



Vantage Gallery Rails (Pair) \*two Pairs required For Double



Vantage Gallery Rail Bracket (Pair) Single Height 141mm



Vantage Gallery Rail Bracket (Pair) Double Height 204mm



Soft Close 90 Degree Hinge



Soft Close 45 Degree Hinge



Soft Close 90 Degree Blind Corner Hinge



Backplate 4 Clip Euro Screw.





Backplate 3 Clip Screw Fix.





### Vertex Drawer Boxes



83mm Soft Close Drawer Kit - 450mm Deep



93mm Soft Close Drawer Kit - 450mm Deep







83mm Internal Drawer Front Fixing



′ 93mm Internal Drawer Front Fixing



Gallery Rails i.nc Fixings



Internal Drawer Panel 93.5 x 1100mm (178mm requires Front Railing)



131mm Soft Close Drawer Kit - 450mm Deep



178mm Soft Close Drawer Kit - 450mm Deep

FITTINGS04VA



AGILE Flap Kit - For Door heights 650 - 729mm (Max. Door Width 1800mm) <mark>40VA</mark> upto 7.2kg <mark>41VA</mark> over 7.2kg



131mm Internal Drawer Front Fixing



178mm Internal Drawer Front Fixing



Internal Drawer Front Railing 1120mm (Required for 178mm)



Base & Back 300mm to 1000mm wide (450mm Deep) Back Supplied @ 355mm for Assembly on site.



| 745d