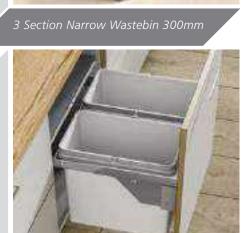

Range **Style** Colour **Page** Aura Vinyl Wrapped Door in -Super Matt **Dove Grey Dusty Pink** Super Matt Super Matt Graphite Super Matt Mussel Super Matt Navy Blue Super Matt White 10 Light / Dark Concrete 11 Super Matt Avondale Traditional Wrapped Door in -13 Matt **Ivory** Berkeley 15 Shaker Vinyl Wrapped Door in -Super Matt **Dove Grey** Super Matt White / Dove Grey 16 Boston Shaker Vinyl Wrapped Door in -Super Matt Cashmere 19 Super Matt 20 **Dove Grey Fjord** 21 Super Matt Graphite 22 Super Matt 23 Super Matt Mussel 24 Super Matt Navy Blue Super Matt White 25 Buckingham 27 Five-piece Shaker PVC Door in -Ash Embossed Cashmere **Dove Grey** 28 Ash Embossed Graphite 30 Ash Embossed 31 Ash Embossed Indigo Ash Embossed 32 Ivory 33 Ash Embossed Mussel 34 Navy Blue Ash Embossed 35 Ash Embossed Stone Grey 36 Ash Embossed White 37 Smooth Lissa Oak Gemini Handleless Vinyl Wrapped Door in -Gloss White 39 Super Matt 40 Kombu Green Gresham Shaker Vinyl Wrapped Door in -43 Matt Ivory Super Matt Kombu Green 44 Hadfield Ivory / Duck Egg Blue Solid Timber Door in -**Painted** 47 **Dove Grey** 48 Painted Jura Integrated Handle System for Aura, Lumi & Odyssey **Dove Grey Gloss (Odyssey)** 51