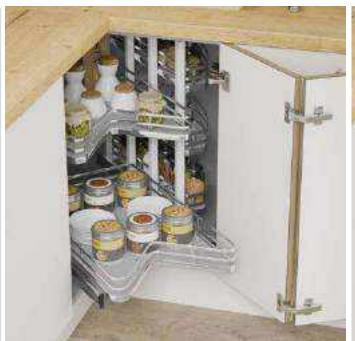

Range **Style** Colour **Page** Aura Vinyl Wrapped Door in -Super Matt **Dove Grey Dusty Pink** Super Matt Super Matt Graphite Super Matt Mussel Super Matt Navy Blue Super Matt White 10 Light / Dark Concrete 11 Super Matt Avondale Traditional Wrapped Door in -13 Matt **Ivory** Berkeley 15 Shaker Vinyl Wrapped Door in -Super Matt **Dove Grey** Super Matt White / Dove Grey 16 Boston Shaker Vinyl Wrapped Door in -Super Matt Cashmere 19 Super Matt 20 **Dove Grey Fjord** 21 Super Matt Graphite 22 Super Matt 23 Super Matt Mussel 24 Super Matt Navy Blue Super Matt White 25 Buckingham 27 Five-piece Shaker PVC Door in -Ash Embossed Cashmere **Dove Grey** 28 Ash Embossed Graphite 30 Ash Embossed 31 Ash Embossed Indigo Ash Embossed 32 Ivory 33 Ash Embossed Mussel 34 Navy Blue Ash Embossed 35 Ash Embossed Stone Grey 36 Ash Embossed White 37 Smooth Lissa Oak Gemini Handleless Vinyl Wrapped Door in -Gloss White 39 Super Matt 40 Kombu Green Gresham Shaker Vinyl Wrapped Door in -43 Matt Ivory Super Matt Kombu Green 44 Hadfield Ivory / Duck Egg Blue Solid Timber Door in -**Painted** 47 **Dove Grey** 48 Painted Jura Integrated Handle System for Aura, Lumi & Odyssey **Dove Grey Gloss (Odyssey)** 51