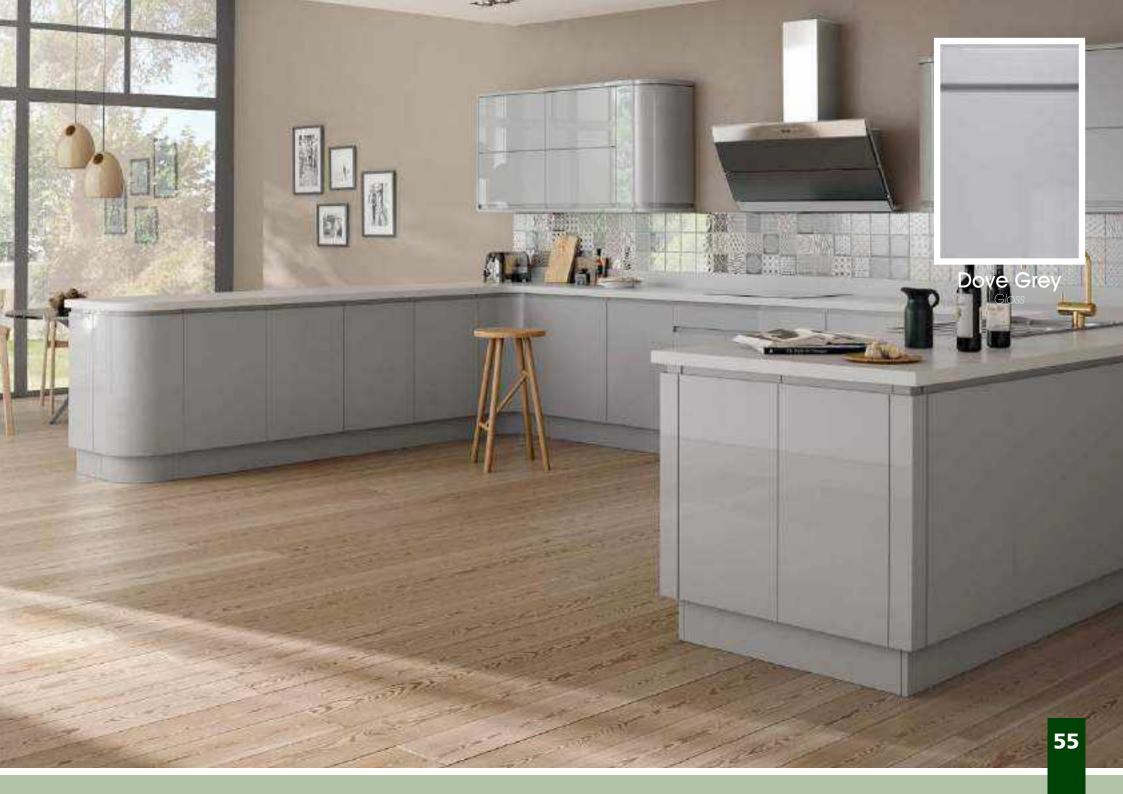

Range **Style** Colour **Page** Aura Vinyl Wrapped Door in -Super Matt **Dove Grey Dusty Pink** Super Matt Super Matt Graphite Super Matt Mussel Super Matt Navy Blue Super Matt White 10 Light / Dark Concrete 11 Super Matt Avondale Traditional Wrapped Door in -13 Matt **Ivory** Berkeley 15 Shaker Vinyl Wrapped Door in -Super Matt **Dove Grey** Super Matt White / Dove Grey 16 Boston Shaker Vinyl Wrapped Door in -Super Matt Cashmere 19 Super Matt 20 **Dove Grey Fjord** 21 Super Matt Graphite 22 Super Matt 23 Super Matt Mussel 24 Super Matt Navy Blue Super Matt White 25 Buckingham 27 Five-piece Shaker PVC Door in -Ash Embossed Cashmere **Dove Grey** 28 Ash Embossed Graphite 30 Ash Embossed 31 Ash Embossed Indigo Ash Embossed 32 Ivory 33 Ash Embossed Mussel 34 Navy Blue Ash Embossed 35 Ash Embossed Stone Grey 36 Ash Embossed White 37 Smooth Lissa Oak Gemini Handleless Vinyl Wrapped Door in -Gloss White 39 Super Matt 40 Kombu Green Gresham Shaker Vinyl Wrapped Door in -43 Matt Ivory Super Matt Kombu Green 44 Hadfield Ivory / Duck Egg Blue Solid Timber Door in -**Painted** 47 **Dove Grey** 48 Painted Jura Integrated Handle System for Aura, Lumi & Odyssey **Dove Grey Gloss (Odyssey)** 51