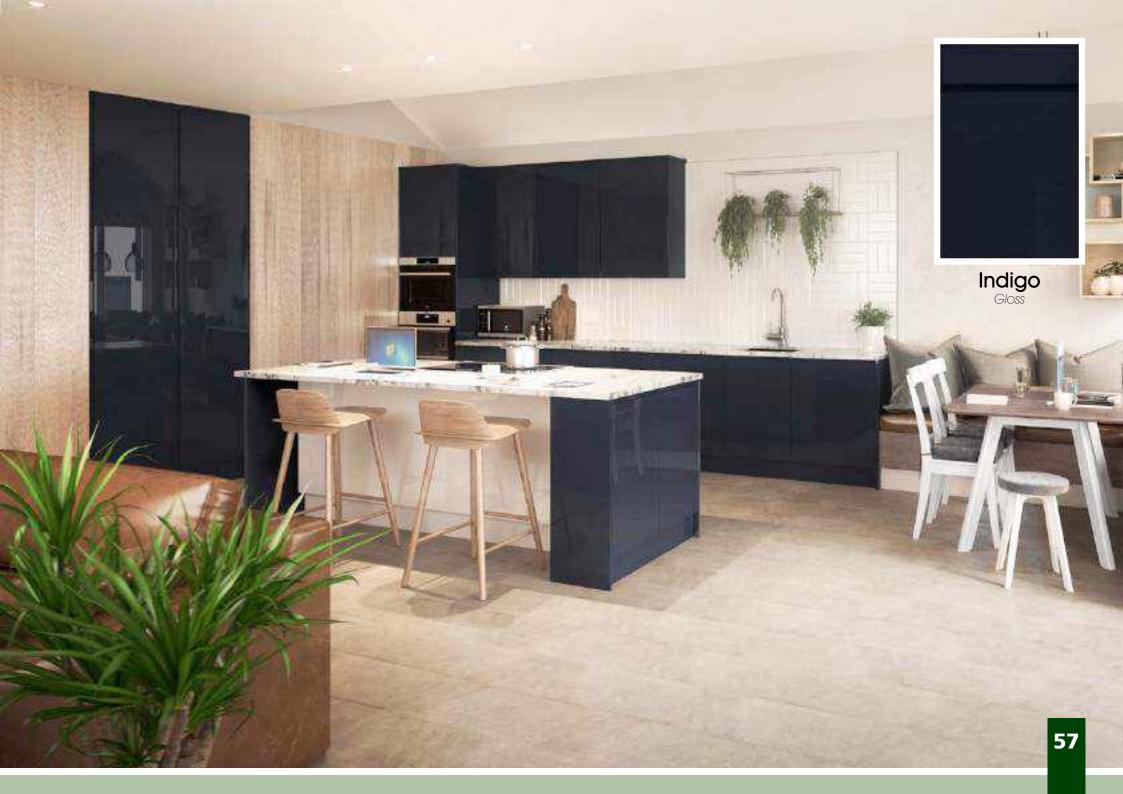

Range **Style** Colour **Page** Aura Vinyl Wrapped Door in -Super Matt **Dove Grey Dusty Pink** Super Matt Super Matt Graphite Super Matt Mussel Super Matt Navy Blue Super Matt White 10 Light / Dark Concrete 11 Super Matt Avondale Traditional Wrapped Door in -13 Matt **Ivory** Berkeley 15 Shaker Vinyl Wrapped Door in -Super Matt **Dove Grey** Super Matt White / Dove Grey 16 Boston Shaker Vinyl Wrapped Door in -Super Matt Cashmere 19 Super Matt 20 **Dove Grey Fjord** 21 Super Matt Graphite 22 Super Matt 23 Super Matt Mussel 24 Super Matt Navy Blue Super Matt White 25 Buckingham 27 Five-piece Shaker PVC Door in -Ash Embossed Cashmere **Dove Grey** 28 Ash Embossed Graphite 30 Ash Embossed 31 Ash Embossed Indigo Ash Embossed 32 Ivory 33 Ash Embossed Mussel 34 Navy Blue Ash Embossed 35 Ash Embossed Stone Grey 36 Ash Embossed White 37 Smooth Lissa Oak Gemini Handleless Vinyl Wrapped Door in -Gloss White 39 Super Matt 40 Kombu Green Gresham Shaker Vinyl Wrapped Door in -43 Matt Ivory Super Matt Kombu Green 44 Hadfield Ivory / Duck Egg Blue Solid Timber Door in -**Painted** 47 **Dove Grey** 48 Painted Jura Integrated Handle System for Aura, Lumi & Odyssey **Dove Grey Gloss (Odyssey)** 51