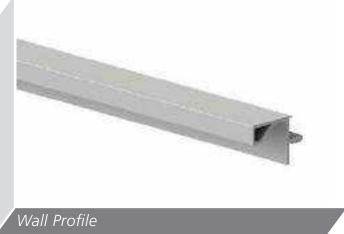

Range **Style** Colour **Page** Aura Vinyl Wrapped Door in -Super Matt **Dove Grey Dusty Pink** Super Matt Super Matt Graphite Super Matt Mussel Super Matt Navy Blue Super Matt White 10 Light / Dark Concrete 11 Super Matt Avondale Traditional Wrapped Door in -13 Matt **Ivory** Berkeley 15 Shaker Vinyl Wrapped Door in -Super Matt **Dove Grey** Super Matt White / Dove Grey 16 Boston Shaker Vinyl Wrapped Door in -Super Matt Cashmere 19 Super Matt 20 **Dove Grey Fjord** 21 Super Matt Graphite 22 Super Matt 23 Super Matt Mussel 24 Super Matt Navy Blue Super Matt White 25 Buckingham 27 Five-piece Shaker PVC Door in -Ash Embossed Cashmere **Dove Grey** 28 Ash Embossed Graphite 30 Ash Embossed 31 Ash Embossed Indigo Ash Embossed 32 Ivory 33 Ash Embossed Mussel 34 Navy Blue Ash Embossed 35 Ash Embossed Stone Grey 36 Ash Embossed White 37 Smooth Lissa Oak Gemini Handleless Vinyl Wrapped Door in -Gloss White 39 Super Matt 40 Kombu Green Gresham Shaker Vinyl Wrapped Door in -43 Matt Ivory Super Matt Kombu Green 44 Hadfield Ivory / Duck Egg Blue Solid Timber Door in -**Painted** 47 **Dove Grey** 48 Painted Jura Integrated Handle System for Aura, Lumi & Odyssey **Dove Grey Gloss (Odyssey)** 51