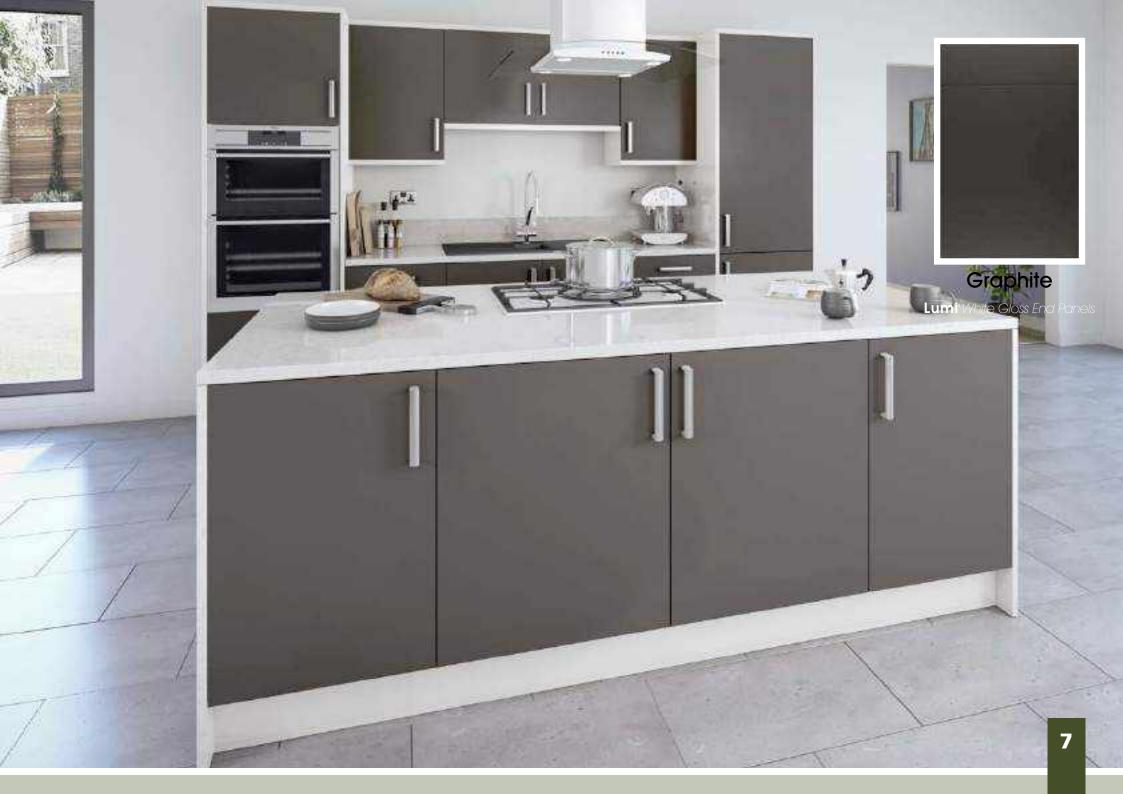

Range **Style** Colour **Page** Aura Vinyl Wrapped Door in -Super Matt **Dove Grey Dusty Pink** Super Matt Super Matt Graphite Super Matt Mussel Super Matt Navy Blue Super Matt White 10 Light / Dark Concrete 11 Super Matt Avondale Traditional Wrapped Door in -13 Matt **Ivory** Berkeley 15 Shaker Vinyl Wrapped Door in -Super Matt **Dove Grey** Super Matt White / Dove Grey 16 Boston Shaker Vinyl Wrapped Door in -Super Matt Cashmere 19 Super Matt 20 **Dove Grey Fjord** 21 Super Matt Graphite 22 Super Matt 23 Super Matt Mussel 24 Super Matt Navy Blue Super Matt White 25 Buckingham 27 Five-piece Shaker PVC Door in -Ash Embossed Cashmere **Dove Grey** 28 Ash Embossed Graphite 30 Ash Embossed 31 Ash Embossed Indigo Ash Embossed 32 Ivory 33 Ash Embossed Mussel 34 Navy Blue Ash Embossed 35 Ash Embossed Stone Grey 36 Ash Embossed White 37 Smooth Lissa Oak Gemini Handleless Vinyl Wrapped Door in -Gloss White 39 Super Matt 40 Kombu Green Gresham Shaker Vinyl Wrapped Door in -43 Matt Ivory Super Matt Kombu Green 44 Hadfield Ivory / Duck Egg Blue Solid Timber Door in -**Painted** 47 **Dove Grey** 48 Painted Jura Integrated Handle System for Aura, Lumi & Odyssey **Dove Grey Gloss (Odyssey)** 51