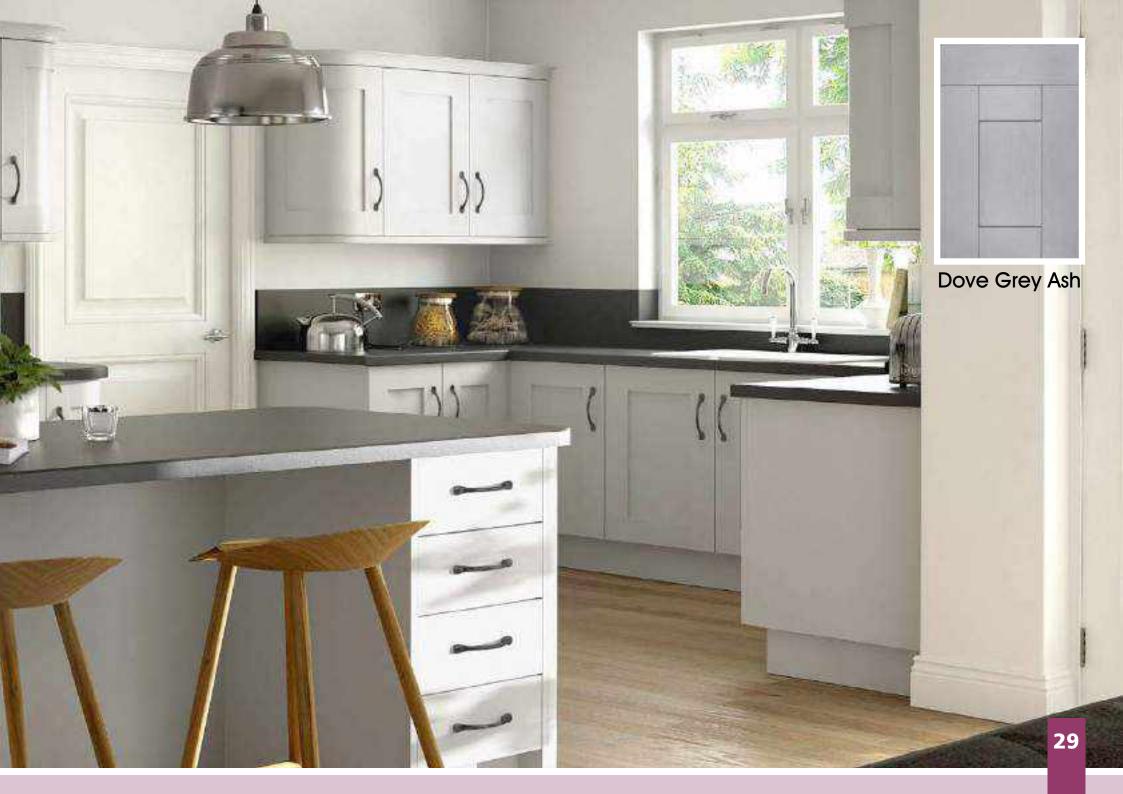

Range **Style** Colour **Page** Aura Vinyl Wrapped Door in -Super Matt **Dove Grey Dusty Pink** Super Matt Super Matt Graphite Super Matt Mussel Super Matt Navy Blue Super Matt White 10 Light / Dark Concrete 11 Super Matt Avondale Traditional Wrapped Door in -13 Matt **Ivory** Berkeley 15 Shaker Vinyl Wrapped Door in -Super Matt **Dove Grey** Super Matt White / Dove Grey 16 Boston Shaker Vinyl Wrapped Door in -Super Matt Cashmere 19 Super Matt 20 **Dove Grey Fjord** 21 Super Matt Graphite 22 Super Matt 23 Super Matt Mussel 24 Super Matt Navy Blue Super Matt White 25 Buckingham 27 Five-piece Shaker PVC Door in -Ash Embossed Cashmere **Dove Grey** 28 Ash Embossed Graphite 30 Ash Embossed 31 Ash Embossed Indigo Ash Embossed 32 Ivory 33 Ash Embossed Mussel 34 Navy Blue Ash Embossed 35 Ash Embossed Stone Grey 36 Ash Embossed White 37 Smooth Lissa Oak Gemini Handleless Vinyl Wrapped Door in -Gloss White 39 Super Matt 40 Kombu Green Gresham Shaker Vinyl Wrapped Door in -43 Matt Ivory Super Matt Kombu Green 44 Hadfield Ivory / Duck Egg Blue Solid Timber Door in -**Painted** 47 **Dove Grey** 48 Painted Jura Integrated Handle System for Aura, Lumi & Odyssey **Dove Grey Gloss (Odyssey)** 51