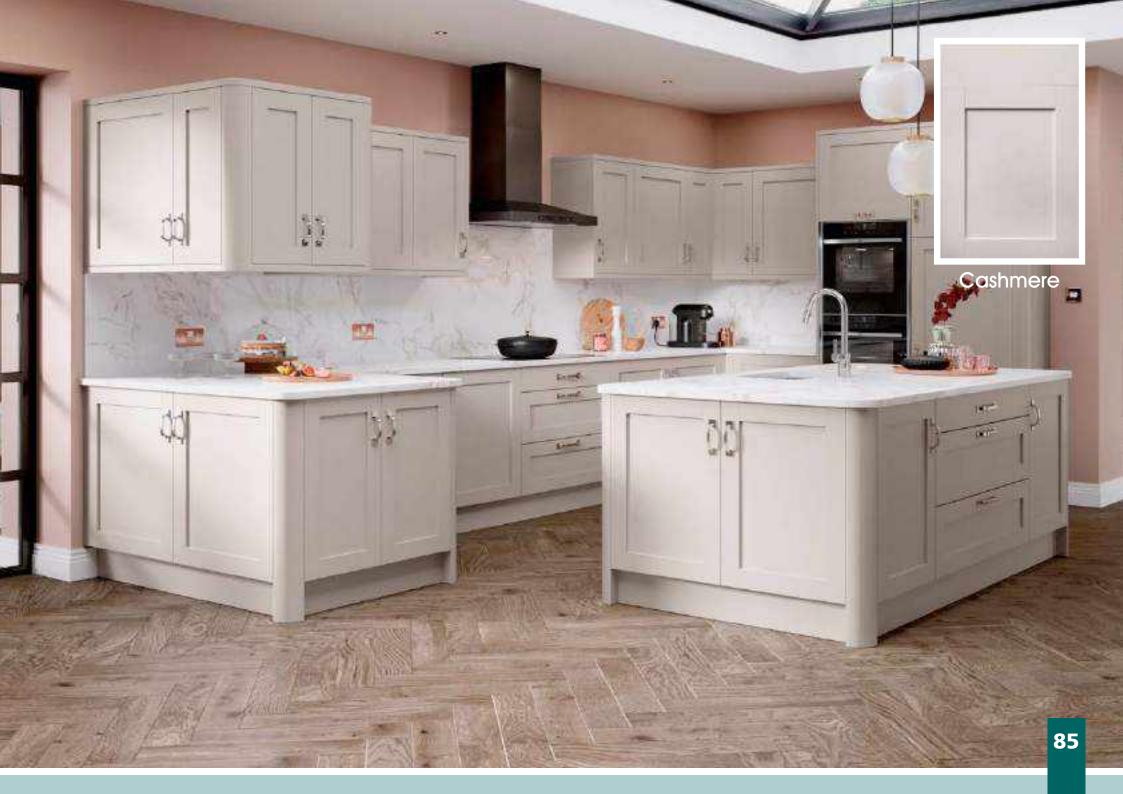

ever popular Super Matt paint effect finshes. Truly is a universal design and lends itself, not just as a great kitchen option, but also a superb solution to Home Living & Home Office creations.

#### Designers tip:

Utilise the full range colour pallete to mix and match for a contrasting finish.

Flip Doors & Drawers for 18a Creative Handle effect







## Rivington

The Narrow-Framed shaker Rivington design in sleek Super Matt paint effect finishes. Traditional design in the latest colour trends are perfect at home in the trendiest loft, or in a cosy cottage.

#### Designers tip:

Excellent colour pallete well suited to mix and match for contrast.

S **Super Matt** 22-White Cashmere Dove Grey Stone Grey Dust Grey Graphite 84 All colours are as close as the reproduction process allows.















### Vogue

A Contemporary, lacquered high gloss minimalist slab door. Effortlessly modern and offering an understated elegance, Vogue suits modern kitchen layouts and works equally well in small or large settings. Available in five colours including ever popular Dove Grey.

#### Designers tip:

Vogue is perfect for the smaller kitchen as the gloss finish bounces light around the room.

S Gloss White Alabaster Dove Grey Cashmere **Dust Grey** Indigo 92 All colours are as close as the reproduction process allows.



















### Colour Options

### Matt White Classic Ivory Vanilla Concrete (Light) Dakar Concrete (Dark)









### **Odyssey Gloss** White Cream **Dove Grey** Mussel Stone Grey Champagne Metallic Blue Metallic Anthracite Metallic Matching Edge Two Tone Edg