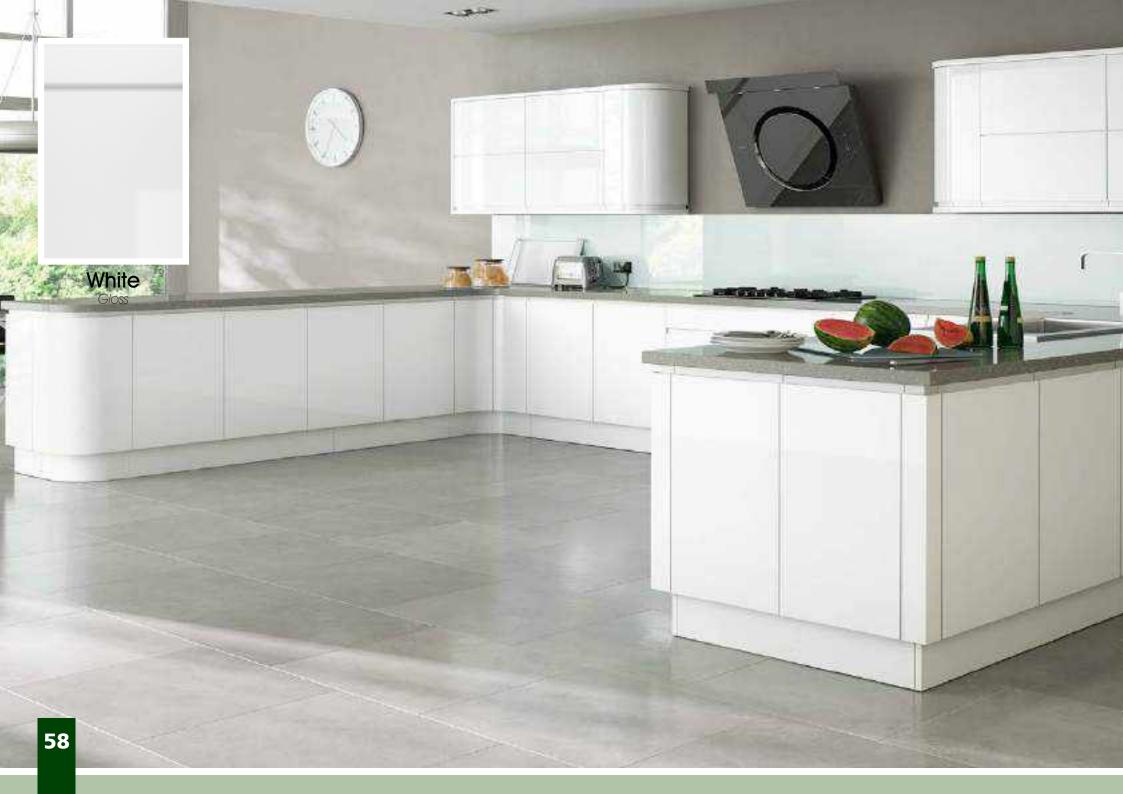

Range **Style** Colour **Page** Aura Vinyl Wrapped Door in -Super Matt **Dove Grey Dusty Pink** Super Matt Super Matt Graphite Super Matt Mussel Super Matt Navy Blue Super Matt White 10 Light / Dark Concrete 11 Super Matt Avondale Traditional Wrapped Door in -13 Matt **Ivory** Berkeley 15 Shaker Vinyl Wrapped Door in -Super Matt **Dove Grey** Super Matt White / Dove Grey 16 Boston Shaker Vinyl Wrapped Door in -Super Matt Cashmere 19 Super Matt 20 **Dove Grey Fjord** 21 Super Matt Graphite 22 Super Matt 23 Super Matt Mussel 24 Super Matt Navy Blue Super Matt White 25 Buckingham 27 Five-piece Shaker PVC Door in -Ash Embossed Cashmere **Dove Grey** 28 Ash Embossed Graphite 30 Ash Embossed 31 Ash Embossed Indigo Ash Embossed 32 Ivory 33 Ash Embossed Mussel 34 Navy Blue Ash Embossed 35 Ash Embossed Stone Grey 36 Ash Embossed White 37 Smooth Lissa Oak Gemini Handleless Vinyl Wrapped Door in -Gloss White 39 Super Matt 40 Kombu Green Gresham Shaker Vinyl Wrapped Door in -43 Matt Ivory Super Matt Kombu Green 44 Hadfield Ivory / Duck Egg Blue Solid Timber Door in -**Painted** 47 **Dove Grey** 48 Painted Jura Integrated Handle System for Aura, Lumi & Odyssey **Dove Grey Gloss (Odyssey)** 51