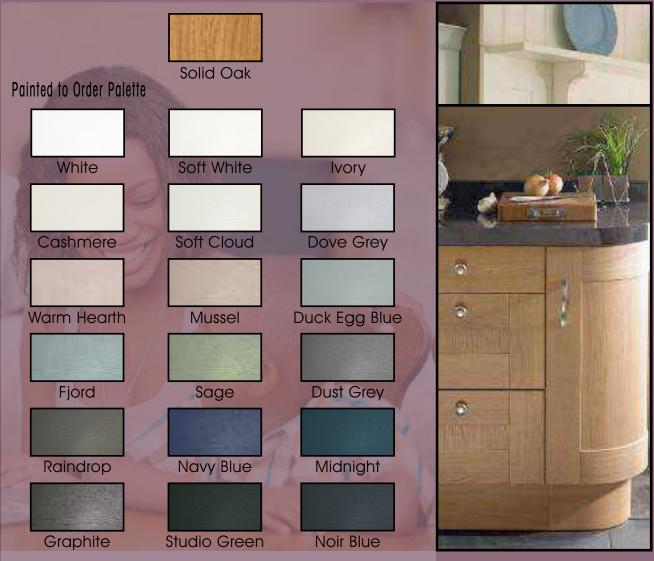

Range **Style** Colour **Page** Aura Vinyl Wrapped Door in -Super Matt **Dove Grey Dusty Pink** Super Matt Super Matt Graphite Super Matt Mussel Super Matt Navy Blue Super Matt White 10 Light / Dark Concrete 11 Super Matt Avondale Traditional Wrapped Door in -13 Matt **Ivory** Berkeley 15 Shaker Vinyl Wrapped Door in -Super Matt **Dove Grey** Super Matt White / Dove Grey 16 Boston Shaker Vinyl Wrapped Door in -Super Matt Cashmere 19 Super Matt 20 **Dove Grey Fjord** 21 Super Matt Graphite 22 Super Matt 23 Super Matt Mussel 24 Super Matt Navy Blue Super Matt White 25 Buckingham 27 Five-piece Shaker PVC Door in -Ash Embossed Cashmere **Dove Grey** 28 Ash Embossed Graphite 30 Ash Embossed 31 Ash Embossed Indigo Ash Embossed 32 Ivory 33 Ash Embossed Mussel 34 Navy Blue Ash Embossed 35 Ash Embossed Stone Grey 36 Ash Embossed White 37 Smooth Lissa Oak Gemini Handleless Vinyl Wrapped Door in -Gloss White 39 Super Matt 40 Kombu Green Gresham Shaker Vinyl Wrapped Door in -43 Matt Ivory Super Matt Kombu Green 44 Hadfield Ivory / Duck Egg Blue Solid Timber Door in -**Painted** 47 **Dove Grey** 48 Painted Jura Integrated Handle System for Aura, Lumi & Odyssey **Dove Grey Gloss (Odyssey)** 51