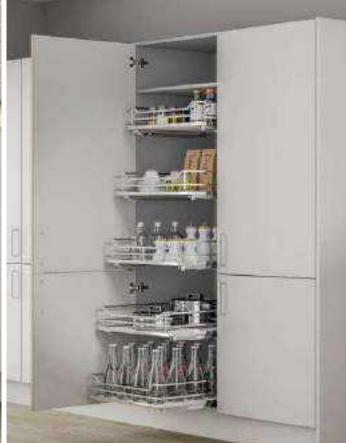

Range **Style** Colour **Page** Aura Vinyl Wrapped Door in -Super Matt **Dove Grey Dusty Pink** Super Matt Super Matt Graphite Super Matt Mussel Super Matt Navy Blue Super Matt White 10 Light / Dark Concrete 11 Super Matt Avondale Traditional Wrapped Door in -13 Matt **Ivory** Berkeley 15 Shaker Vinyl Wrapped Door in -Super Matt **Dove Grey** Super Matt White / Dove Grey 16 Boston Shaker Vinyl Wrapped Door in -Super Matt Cashmere 19 Super Matt 20 **Dove Grey Fjord** 21 Super Matt Graphite 22 Super Matt 23 Super Matt Mussel 24 Super Matt Navy Blue Super Matt White 25 Buckingham 27 Five-piece Shaker PVC Door in -Ash Embossed Cashmere **Dove Grey** 28 Ash Embossed Graphite 30 Ash Embossed 31 Ash Embossed Indigo Ash Embossed 32 Ivory 33 Ash Embossed Mussel 34 Navy Blue Ash Embossed 35 Ash Embossed Stone Grey 36 Ash Embossed White 37 Smooth Lissa Oak Gemini Handleless Vinyl Wrapped Door in -Gloss White 39 Super Matt 40 Kombu Green Gresham Shaker Vinyl Wrapped Door in -43 Matt Ivory Super Matt Kombu Green 44 Hadfield Ivory / Duck Egg Blue Solid Timber Door in -**Painted** 47 **Dove Grey** 48 Painted Jura Integrated Handle System for Aura, Lumi & Odyssey **Dove Grey Gloss (Odyssey)** 51