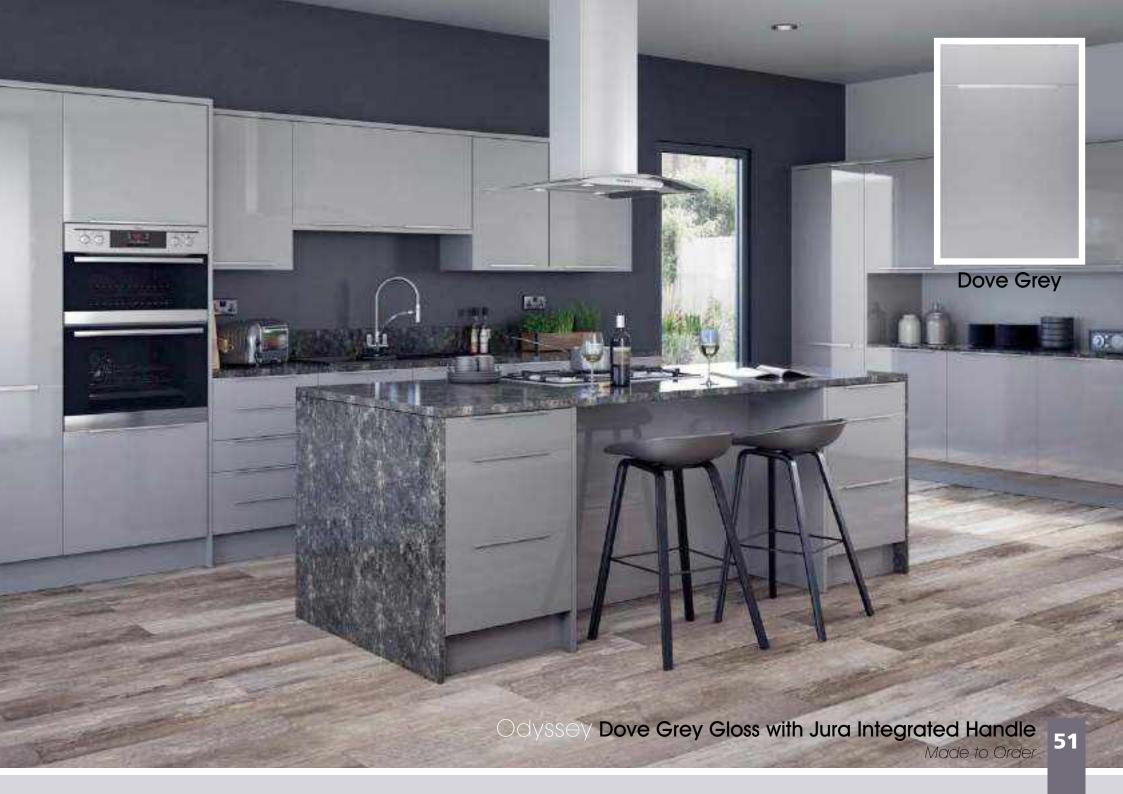

Range **Style** Colour **Page** Aura Vinyl Wrapped Door in -Super Matt **Dove Grey Dusty Pink** Super Matt Super Matt Graphite Super Matt Mussel Super Matt Navy Blue Super Matt White 10 Light / Dark Concrete 11 Super Matt Avondale Traditional Wrapped Door in -13 Matt **Ivory** Berkeley 15 Shaker Vinyl Wrapped Door in -Super Matt **Dove Grey** Super Matt White / Dove Grey 16 Boston Shaker Vinyl Wrapped Door in -Super Matt Cashmere 19 Super Matt 20 **Dove Grey Fjord** 21 Super Matt Graphite 22 Super Matt 23 Super Matt Mussel 24 Super Matt Navy Blue Super Matt White 25 Buckingham 27 Five-piece Shaker PVC Door in -Ash Embossed Cashmere **Dove Grey** 28 Ash Embossed Graphite 30 Ash Embossed 31 Ash Embossed Indigo Ash Embossed 32 Ivory 33 Ash Embossed Mussel 34 Navy Blue Ash Embossed 35 Ash Embossed Stone Grey 36 Ash Embossed White 37 Smooth Lissa Oak Gemini Handleless Vinyl Wrapped Door in -Gloss White 39 Super Matt 40 Kombu Green Gresham Shaker Vinyl Wrapped Door in -43 Matt Ivory Super Matt Kombu Green 44 Hadfield Ivory / Duck Egg Blue Solid Timber Door in -**Painted** 47 **Dove Grey** 48 Painted Jura Integrated Handle System for Aura, Lumi & Odyssey **Dove Grey Gloss (Odyssey)** 51