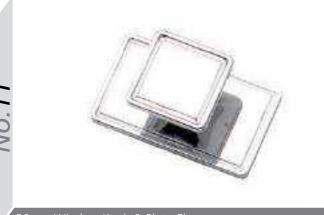

oncrete (Light) Dakar Concrete (Dark)









### **Odyssey Gloss** White Cream **Dove Grey** Mussel Stone Grey Champagne Metallic Blue Metallic Anthracite Metallic Matching Edge Two Tone Edge

Odyssey Laser Edged **GLOSS** Doors are

available with either a Matching or Two Tone Edge.





# Options















BG

Auckland B

Aura **ABCS** 

Aura Jura S



Euroline **ABG** 



Gemini CG



**ABG** 

Gisburn **ABG** 



Gresham **ABC** 



Hampshire **ABG** 



Hapton **ABG** 



Hebden **ABG** 



Orion





**ABC** 



BG



AB



Sherwood BG









# Handle Options



Oval tube 'D' handle, aluminium centre with die-cast legs, 160mm Bar Handle, Brushed Nickel



156mm 'T' Bar Handle, Brushed Nickel



Shaker 'D' handle, 96mm Satin Nickel



Shaker 'D' handle, 96mm Antique English



30mm Windsor Knob & Plate Chrome



40mm Windsor Knob Chrome



160mm Windsor Handle Chrome



96mm Windsor Handle Chrome





















Valentino Latch handle, 96mm Pewter

Titan 'D' handle & back plate, 64mm Pewter











40mm Windsor Knob, Pewter

No.131



96mm Windsor Shell Handle, Pewter

No.121 - 40mm Windsor Knob

**No.122** - 64mm Windsor Shell Handle

**No.123** - 96mm Windsor Shell Handle

**No.125** - 96mm Windsor Handle

No.126 - 128mm Windsor Handle

All finished in Brushed Nickel

















59mm Camden Rectangular Knob, Antique Copper

59mm Camden Rectangular Knob, Brushed Nickel















Starbright Square LED Square Light







Starbright Square LED x3 Light Kit (Includes Power Module for up to 6



Quattro Recessed LED Light



Plinth Light 15mm Ro