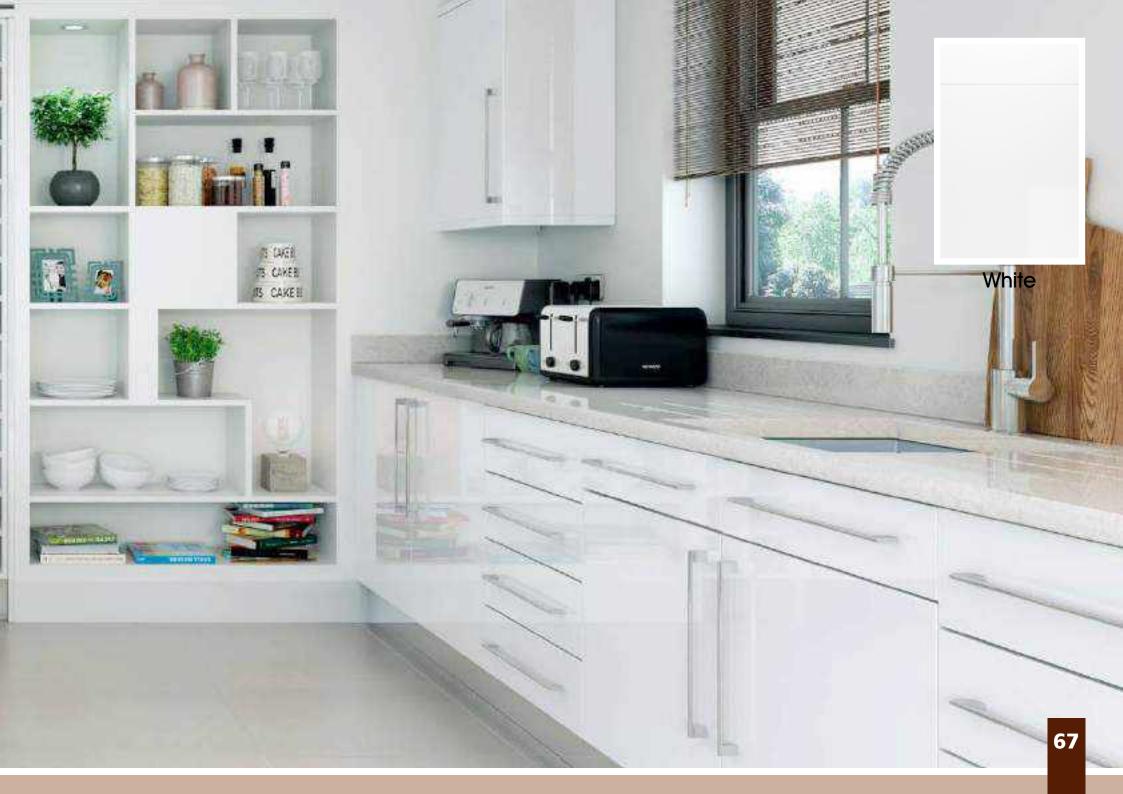

Range **Style** Colour **Page** Aura Vinyl Wrapped Door in -Super Matt **Dove Grey Dusty Pink** Super Matt Super Matt Graphite Super Matt Mussel Super Matt Navy Blue Super Matt White 10 Light / Dark Concrete 11 Super Matt Avondale Traditional Wrapped Door in -13 Matt **Ivory** Berkeley 15 Shaker Vinyl Wrapped Door in -Super Matt **Dove Grey** Super Matt White / Dove Grey 16 Boston Shaker Vinyl Wrapped Door in -Super Matt Cashmere 19 Super Matt 20 **Dove Grey Fjord** 21 Super Matt Graphite 22 Super Matt 23 Super Matt Mussel 24 Super Matt Navy Blue Super Matt White 25 Buckingham 27 Five-piece Shaker PVC Door in -Ash Embossed Cashmere **Dove Grey** 28 Ash Embossed Graphite 30 Ash Embossed 31 Ash Embossed Indigo Ash Embossed 32 Ivory 33 Ash Embossed Mussel 34 Navy Blue Ash Embossed 35 Ash Embossed Stone Grey 36 Ash Embossed White 37 Smooth Lissa Oak Gemini Handleless Vinyl Wrapped Door in -Gloss White 39 Super Matt 40 Kombu Green Gresham Shaker Vinyl Wrapped Door in -43 Matt Ivory Super Matt Kombu Green 44 Hadfield Ivory / Duck Egg Blue Solid Timber Door in -**Painted** 47 **Dove Grey** 48 Painted Jura Integrated Handle System for Aura, Lumi & Odyssey **Dove Grey Gloss (Odyssey)** 51