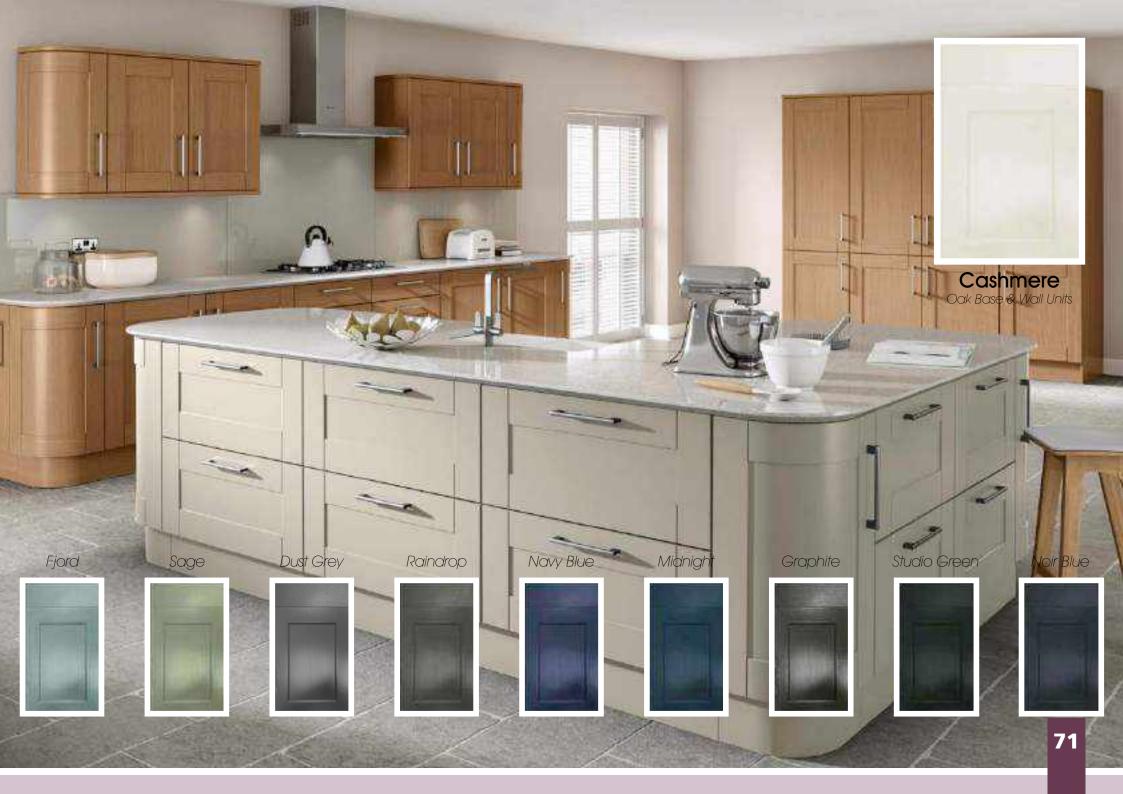

from stock, and a further 8 Made to Order, design flexibility is truly available with Lumi. Looking to create a striking gloss kitchen, look no further than Lumi.

#### Designers tip:

Experiment with contrasting gloss Woodgrain feature End panels, or drawer fronts, within the kitchen.

See Inside Back Cover for DOOR KEY









### Malham

A classic solid timber shaker design offering a blend of traditional materials merged with modern finishes. Choose from natural oak or painted ivory with its subtle grain or go a stage further and select from a range of 18 carefully selected paint colours to create a stunning kitchen.

### Designers tip:

Add curved doors and light coloured stone worktops to create the wow factor.



All colours are as close as the reproduction process allows.













## Odyssey Made to Order

Odyssey shouts contemporary, a cutting edge, flat slab door available in a range of top quality High Gloss, Super Matt, Metallic & MFC Abstract finishes. Combine these options with the market leading Laser Edge banding to create a real impression. Use curved doors for a softer, rounded look, or clad with contrasting end panels for a striking, modern kitchen

Designers tip:

Mix with stone or timber worktops and slim bar handles for a clean, fashionable look.















## Made to Order

80

Orion, with its Integrated Handle design, available Made to Order & shown here in our ever popular Super Matt paint effect finshes. Truly is a universal design and lends itself, not just as a great kitchen option, but also a superb solution to Home Living & Home Offic