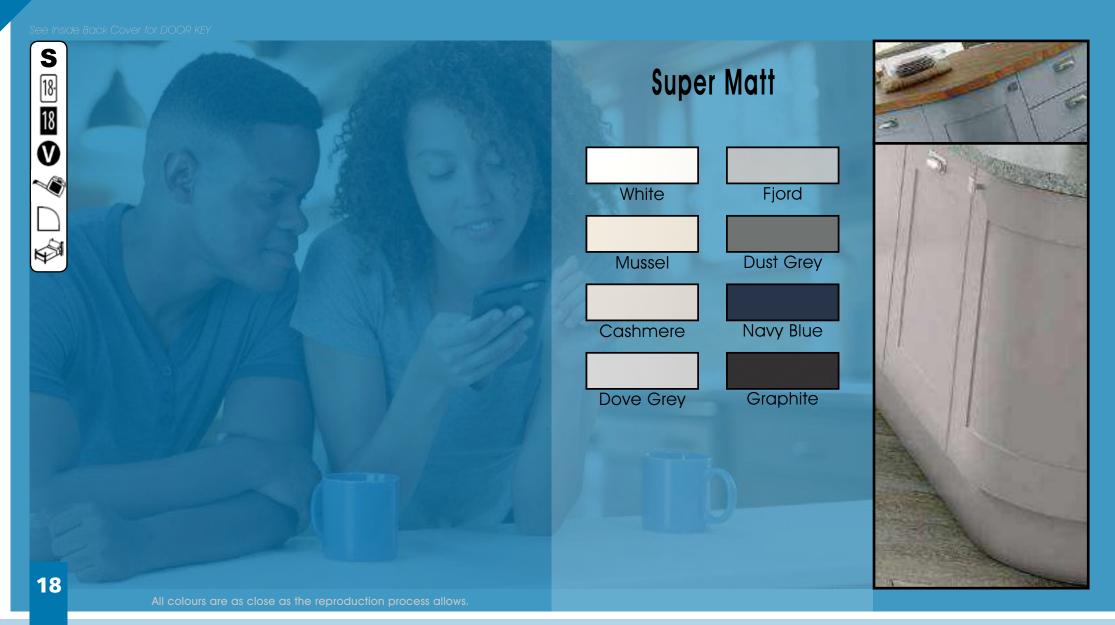

Range **Style** Colour **Page** Aura Vinyl Wrapped Door in -Super Matt **Dove Grey Dusty Pink** Super Matt Super Matt Graphite Super Matt Mussel Super Matt Navy Blue Super Matt White 10 Light / Dark Concrete 11 Super Matt Avondale Traditional Wrapped Door in -13 Matt **Ivory** Berkeley 15 Shaker Vinyl Wrapped Door in -Super Matt **Dove Grey** Super Matt White / Dove Grey 16 Boston Shaker Vinyl Wrapped Door in -Super Matt Cashmere 19 Super Matt 20 **Dove Grey Fjord** 21 Super Matt Graphite 22 Super Matt 23 Super Matt Mussel 24 Super Matt Navy Blue Super Matt White 25 Buckingham 27 Five-piece Shaker PVC Door in -Ash Embossed Cashmere **Dove Grey** 28 Ash Embossed Graphite 30 Ash Embossed 31 Ash Embossed Indigo Ash Embossed 32 Ivory 33 Ash Embossed Mussel 34 Navy Blue Ash Embossed 35 Ash Embossed Stone Grey 36 Ash Embossed White 37 Smooth Lissa Oak Gemini Handleless Vinyl Wrapped Door in -Gloss White 39 Super Matt 40 Kombu Green Gresham Shaker Vinyl Wrapped Door in -43 Matt Ivory Super Matt Kombu Green 44 Hadfield Ivory / Duck Egg Blue Solid Timber Door in -**Painted** 47 **Dove Grey** 48 Painted Jura Integrated Handle System for Aura, Lumi & Odyssey **Dove Grey Gloss (Odyssey)** 51