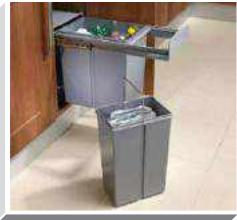

Range **Style** Colour **Page** Aura Vinyl Wrapped Door in -Super Matt **Dove Grey Dusty Pink** Super Matt Super Matt Graphite Super Matt Mussel Super Matt Navy Blue Super Matt White 10 Light / Dark Concrete 11 Super Matt Avondale Traditional Wrapped Door in -13 Matt **Ivory** Berkeley 15 Shaker Vinyl Wrapped Door in -Super Matt **Dove Grey** Super Matt White / Dove Grey 16 Boston Shaker Vinyl Wrapped Door in -Super Matt Cashmere 19 Super Matt 20 **Dove Grey Fjord** 21 Super Matt Graphite 22 Super Matt 23 Super Matt Mussel 24 Super Matt Navy Blue Super Matt White 25 Buckingham 27 Five-piece Shaker PVC Door in -Ash Embossed Cashmere **Dove Grey** 28 Ash Embossed Graphite 30 Ash Embossed 31 Ash Embossed Indigo Ash Embossed 32 Ivory 33 Ash Embossed Mussel 34 Navy Blue Ash Embossed 35 Ash Embossed Stone Grey 36 Ash Embossed White 37 Smooth Lissa Oak Gemini Handleless Vinyl Wrapped Door in -Gloss White 39 Super Matt 40 Kombu Green Gresham Shaker Vinyl Wrapped Door in -43 Matt Ivory Super Matt Kombu Green 44 Hadfield Ivory / Duck Egg Blue Solid Timber Door in -**Painted** 47 **Dove Grey** 48 Painted Jura Integrated Handle System for Aura, Lumi & Odyssey **Dove Grey Gloss (Odyssey)** 51