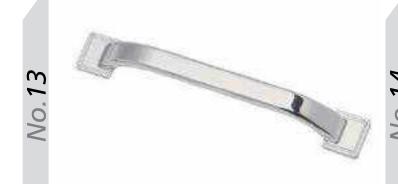

ss** White Cream **Dove Grey** Mussel Stone Grey Champagne Metallic Blue Metallic Anthracite Metallic Matching Edge Two Tone Edge

Odyssey Laser Edged **GLOSS** Doors are

available with either a Matching or Two Tone Edge.





# Options















BG

Auckland B

Aura **ABCS** 

Aura Jura S



Euroline **ABG** 



Gemini CG



**ABG** 

Gisburn **ABG** 



Gresham **ABC** 



Hampshire **ABG** 



Hapton **ABG** 



Hebden **ABG** 



Orion





**ABC** 



BG



AB



Sherwood BG









# Handle Options



Oval tube 'D' handle, aluminium centre with die-cast legs, 160mm Bar Handle, Brushed Nickel



156mm 'T' Bar Handle, Brushed Nickel



Shaker 'D' handle, 96mm Satin Nickel



Shaker 'D' handle, 96mm Antique English



30mm Windsor Knob & Plate Chrome



40mm Windsor Knob Chrome



160mm Windsor Handle Chrome



96mm Windsor Handle Chrome





















Valentino Latch handle, 96mm Pewter

Titan 'D' handle & back plate, 64mm Pewter











40mm Windsor Knob, Pewter

No.131



96mm Windsor Shell Handle, Pewter

No.121 - 40mm Windsor Knob

**No.122** - 64mm Windsor Shell Handle

**No.123** - 96mm Windsor Shell Handle

**No.125** - 96mm Windsor Handle

No.126 - 128mm Windsor Handle

All finished in Brushed Nickel

















59mm Camden Rectangular Knob, Antique Copper

59mm Camden Rectangular Knob, Brushed Nickel















Starbright Square LED Square Light







Starbright Square LED x3 Light Kit (Includes Power Module for up to 6



Quattro Recessed LED Light



Plinth Light 15mm Round Light







0

Plinth Light 15mm Round x4 Light Kit (Includ