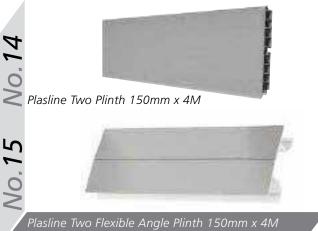

Range **Style** Colour **Page** Aura Vinyl Wrapped Door in -Super Matt **Dove Grey Dusty Pink** Super Matt Super Matt Graphite Super Matt Mussel Super Matt Navy Blue Super Matt White 10 Light / Dark Concrete 11 Super Matt Avondale Traditional Wrapped Door in -13 Matt **Ivory** Berkeley 15 Shaker Vinyl Wrapped Door in -Super Matt **Dove Grey** Super Matt White / Dove Grey 16 Boston Shaker Vinyl Wrapped Door in -Super Matt Cashmere 19 Super Matt 20 **Dove Grey Fjord** 21 Super Matt Graphite 22 Super Matt 23 Super Matt Mussel 24 Super Matt Navy Blue Super Matt White 25 Buckingham 27 Five-piece Shaker PVC Door in -Ash Embossed Cashmere **Dove Grey** 28 Ash Embossed Graphite 30 Ash Embossed 31 Ash Embossed Indigo Ash Embossed 32 Ivory 33 Ash Embossed Mussel 34 Navy Blue Ash Embossed 35 Ash Embossed Stone Grey 36 Ash Embossed White 37 Smooth Lissa Oak Gemini Handleless Vinyl Wrapped Door in -Gloss White 39 Super Matt 40 Kombu Green Gresham Shaker Vinyl Wrapped Door in -43 Matt Ivory Super Matt Kombu Green 44 Hadfield Ivory / Duck Egg Blue Solid Timber Door in -**Painted** 47 **Dove Grey** 48 Painted Jura Integrated Handle System for Aura, Lumi & Odyssey **Dove Grey Gloss (Odyssey)** 51