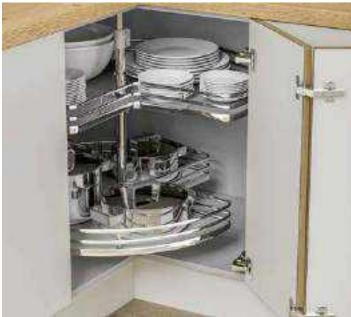

Range **Style** Colour **Page** Aura Vinyl Wrapped Door in -Super Matt **Dove Grey Dusty Pink** Super Matt Super Matt Graphite Super Matt Mussel Super Matt Navy Blue Super Matt White 10 Light / Dark Concrete 11 Super Matt Avondale Traditional Wrapped Door in -13 Matt **Ivory** Berkeley 15 Shaker Vinyl Wrapped Door in -Super Matt **Dove Grey** Super Matt White / Dove Grey 16 Boston Shaker Vinyl Wrapped Door in -Super Matt Cashmere 19 Super Matt 20 **Dove Grey Fjord** 21 Super Matt Graphite 22 Super Matt 23 Super Matt Mussel 24 Super Matt Navy Blue Super Matt White 25 Buckingham 27 Five-piece Shaker PVC Door in -Ash Embossed Cashmere **Dove Grey** 28 Ash Embossed Graphite 30 Ash Embossed 31 Ash Embossed Indigo Ash Embossed 32 Ivory 33 Ash Embossed Mussel 34 Navy Blue Ash Embossed 35 Ash Embossed Stone Grey 36 Ash Embossed White 37 Smooth Lissa Oak Gemini Handleless Vinyl Wrapped Door in -Gloss White 39 Super Matt 40 Kombu Green Gresham Shaker Vinyl Wrapped Door in -43 Matt Ivory Super Matt Kombu Green 44 Hadfield Ivory / Duck Egg Blue Solid Timber Door in -**Painted** 47 **Dove Grey** 48 Painted Jura Integrated Handle System for Aura, Lumi & Odyssey **Dove Grey Gloss (Odyssey)** 51