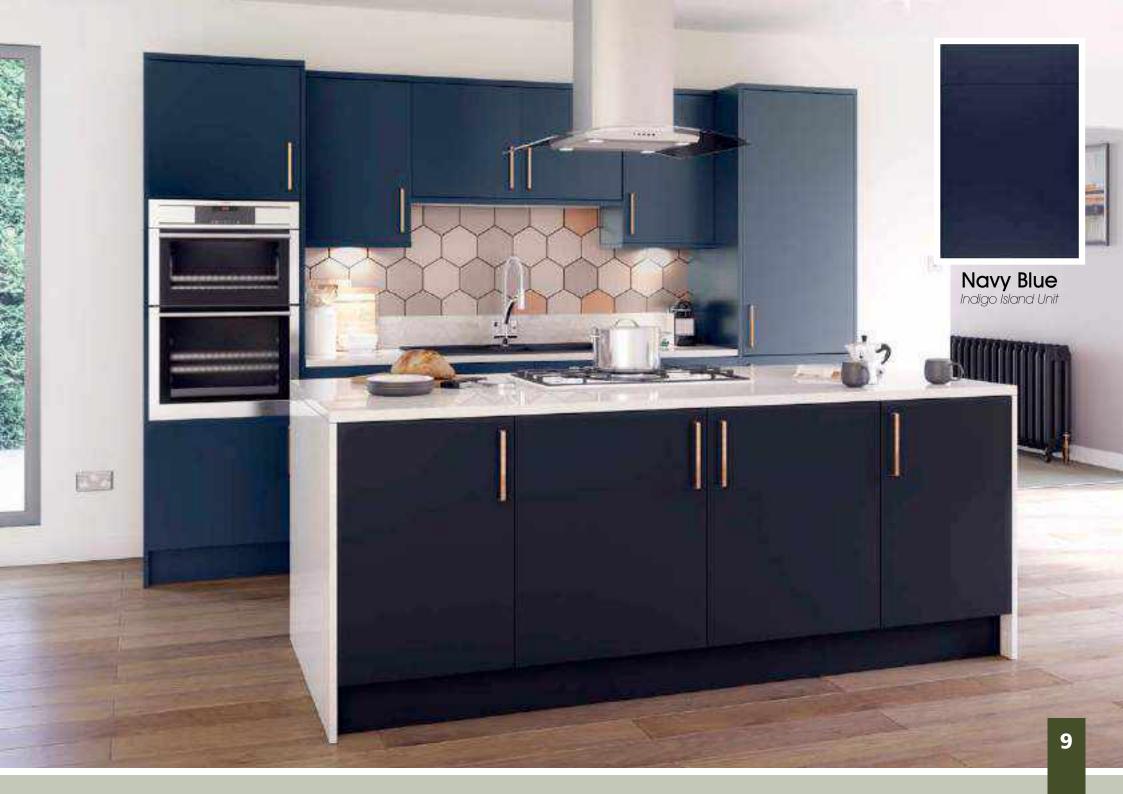

Range **Style** Colour **Page** Aura Vinyl Wrapped Door in -Super Matt **Dove Grey Dusty Pink** Super Matt Super Matt Graphite Super Matt Mussel Super Matt Navy Blue Super Matt White 10 Light / Dark Concrete 11 Super Matt Avondale Traditional Wrapped Door in -13 Matt **Ivory** Berkeley 15 Shaker Vinyl Wrapped Door in -Super Matt **Dove Grey** Super Matt White / Dove Grey 16 Boston Shaker Vinyl Wrapped Door in -Super Matt Cashmere 19 Super Matt 20 **Dove Grey Fjord** 21 Super Matt Graphite 22 Super Matt 23 Super Matt Mussel 24 Super Matt Navy Blue Super Matt White 25 Buckingham 27 Five-piece Shaker PVC Door in -Ash Embossed Cashmere **Dove Grey** 28 Ash Embossed Graphite 30 Ash Embossed 31 Ash Embossed Indigo Ash Embossed 32 Ivory 33 Ash Embossed Mussel 34 Navy Blue Ash Embossed 35 Ash Embossed Stone Grey 36 Ash Embossed White 37 Smooth Lissa Oak Gemini Handleless Vinyl Wrapped Door in -Gloss White 39 Super Matt 40 Kombu Green Gresham Shaker Vinyl Wrapped Door in -43 Matt Ivory Super Matt Kombu Green 44 Hadfield Ivory / Duck Egg Blue Solid Timber Door in -**Painted** 47 **Dove Grey** 48 Painted Jura Integrated Handle System for Aura, Lumi & Odyssey **Dove Grey Gloss (Odyssey)** 51