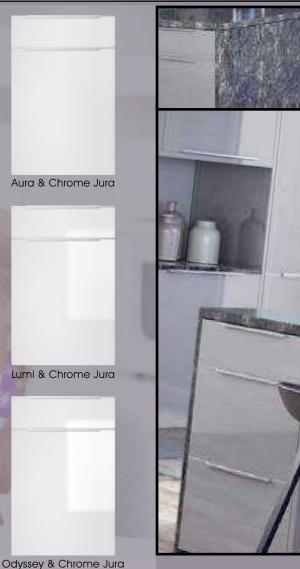

Range **Style** Colour **Page** Aura Vinyl Wrapped Door in -Super Matt **Dove Grey Dusty Pink** Super Matt Super Matt Graphite Super Matt Mussel Super Matt Navy Blue Super Matt White 10 Light / Dark Concrete 11 Super Matt Avondale Traditional Wrapped Door in -13 Matt **Ivory** Berkeley 15 Shaker Vinyl Wrapped Door in -Super Matt **Dove Grey** Super Matt White / Dove Grey 16 Boston Shaker Vinyl Wrapped Door in -Super Matt Cashmere 19 Super Matt 20 **Dove Grey Fjord** 21 Super Matt Graphite 22 Super Matt 23 Super Matt Mussel 24 Super Matt Navy Blue Super Matt White 25 Buckingham 27 Five-piece Shaker PVC Door in -Ash Embossed Cashmere **Dove Grey** 28 Ash Embossed Graphite 30 Ash Embossed 31 Ash Embossed Indigo Ash Embossed 32 Ivory 33 Ash Embossed Mussel 34 Navy Blue Ash Embossed 35 Ash Embossed Stone Grey 36 Ash Embossed White 37 Smooth Lissa Oak Gemini Handleless Vinyl Wrapped Door in -Gloss White 39 Super Matt 40 Kombu Green Gresham Shaker Vinyl Wrapped Door in -43 Matt Ivory Super Matt Kombu Green 44 Hadfield Ivory / Duck Egg Blue Solid Timber Door in -**Painted** 47 **Dove Grey** 48 Painted Jura Integrated Handle System for Aura, Lumi & Odyssey **Dove Grey Gloss (Odyssey)** 51