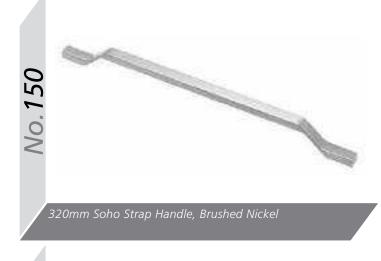

**ABC** 



BG



AB



Sherwood BG









# Handle Options



Oval tube 'D' handle, aluminium centre with die-cast legs, 160mm Bar Handle, Brushed Nickel



156mm 'T' Bar Handle, Brushed Nickel



Shaker 'D' handle, 96mm Satin Nickel



Shaker 'D' handle, 96mm Antique English



30mm Windsor Knob & Plate Chrome



40mm Windsor Knob Chrome



160mm Windsor Handle Chrome



96mm Windsor Handle Chrome





















Valentino Latch handle, 96mm Pewter

Titan 'D' handle & back plate, 64mm Pewter











40mm Windsor Knob, Pewter

No.131



96mm Windsor Shell Handle, Pewter

No.121 - 40mm Windsor Knob

**No.122** - 64mm Windsor Shell Handle

**No.123** - 96mm Windsor Shell Handle

**No.125** - 96mm Windsor Handle

No.126 - 128mm Windsor Handle

All finished in Brushed Nickel

















59mm Camden Rectangular Knob, Antique Copper

59mm Camden Rectangular Knob, Brushed Nickel















Starbright Square LED Square Light







Starbright Square LED x3 Light Kit (Includes Power Module for up to 6



Quattro Recessed LED Light



Plinth Light 15mm Round Light







0

Plinth Light 15mm Round x4 Light Kit (Includes Power Module for up to 10)





Rimini Recessed /Surface Mounted LED Light Available in Nickel or Chrome (shown)



. Como High Output LED Cabinet Light in Nickel



Corsica LED Strip Lights. Available in various lengths, Corner Fit, 'Y'-Splitters and Door Sensors

# Gold System

The Gola System can be used to produce a stylish contemporary finish, with no need for filler panels and with NO restrictions on panel or door widths (the only restric