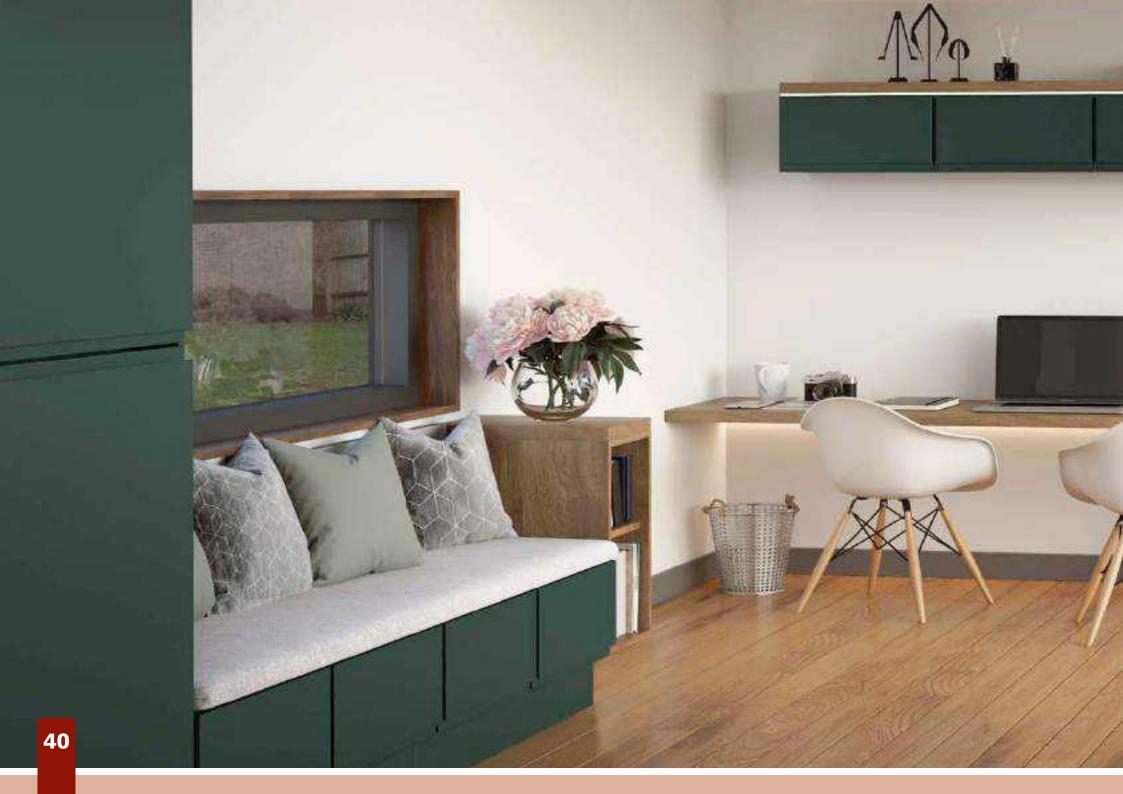

Range **Style** Colour **Page** Aura Vinyl Wrapped Door in -Super Matt **Dove Grey Dusty Pink** Super Matt Super Matt Graphite Super Matt Mussel Super Matt Navy Blue Super Matt White 10 Light / Dark Concrete 11 Super Matt Avondale Traditional Wrapped Door in -13 Matt **Ivory** Berkeley 15 Shaker Vinyl Wrapped Door in -Super Matt **Dove Grey** Super Matt White / Dove Grey 16 Boston Shaker Vinyl Wrapped Door in -Super Matt Cashmere 19 Super Matt 20 **Dove Grey Fjord** 21 Super Matt Graphite 22 Super Matt 23 Super Matt Mussel 24 Super Matt Navy Blue Super Matt White 25 Buckingham 27 Five-piece Shaker PVC Door in -Ash Embossed Cashmere **Dove Grey** 28 Ash Embossed Graphite 30 Ash Embossed 31 Ash Embossed Indigo Ash Embossed 32 Ivory 33 Ash Embossed Mussel 34 Navy Blue Ash Embossed 35 Ash Embossed Stone Grey 36 Ash Embossed White 37 Smooth Lissa Oak Gemini Handleless Vinyl Wrapped Door in -Gloss White 39 Super Matt 40 Kombu Green Gresham Shaker Vinyl Wrapped Door in -43 Matt Ivory Super Matt Kombu Green 44 Hadfield Ivory / Duck Egg Blue Solid Timber Door in -**Painted** 47 **Dove Grey** 48 Painted Jura Integrated Handle System for Aura, Lumi & Odyssey **Dove Grey Gloss (Odyssey)** 51