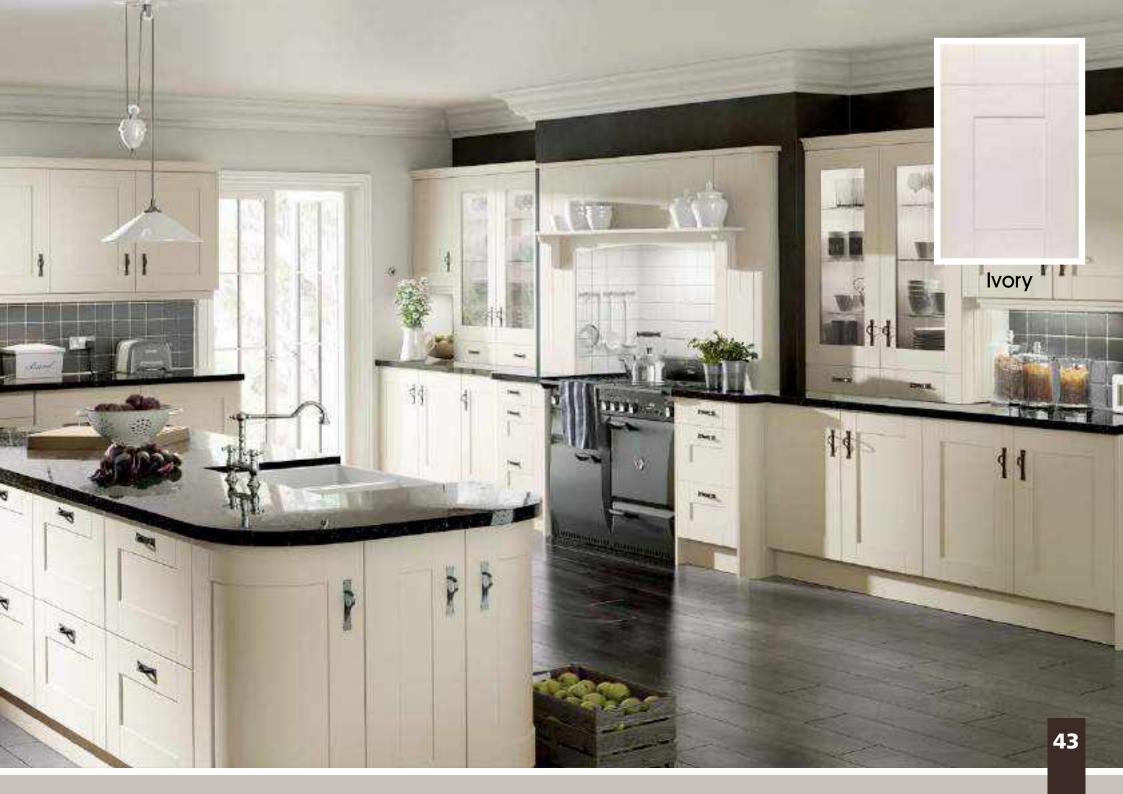

Range **Style** Colour **Page** Aura Vinyl Wrapped Door in -Super Matt **Dove Grey Dusty Pink** Super Matt Super Matt Graphite Super Matt Mussel Super Matt Navy Blue Super Matt White 10 Light / Dark Concrete 11 Super Matt Avondale Traditional Wrapped Door in -13 Matt **Ivory** Berkeley 15 Shaker Vinyl Wrapped Door in -Super Matt **Dove Grey** Super Matt White / Dove Grey 16 Boston Shaker Vinyl Wrapped Door in -Super Matt Cashmere 19 Super Matt 20 **Dove Grey Fjord** 21 Super Matt Graphite 22 Super Matt 23 Super Matt Mussel 24 Super Matt Navy Blue Super Matt White 25 Buckingham 27 Five-piece Shaker PVC Door in -Ash Embossed Cashmere **Dove Grey** 28 Ash Embossed Graphite 30 Ash Embossed 31 Ash Embossed Indigo Ash Embossed 32 Ivory 33 Ash Embossed Mussel 34 Navy Blue Ash Embossed 35 Ash Embossed Stone Grey 36 Ash Embossed White 37 Smooth Lissa Oak Gemini Handleless Vinyl Wrapped Door in -Gloss White 39 Super Matt 40 Kombu Green Gresham Shaker Vinyl Wrapped Door in -43 Matt Ivory Super Matt Kombu Green 44 Hadfield Ivory / Duck Egg Blue Solid Timber Door in -**Painted** 47 **Dove Grey** 48 Painted Jura Integrated Handle System for Aura, Lumi & Odyssey **Dove Grey Gloss (Odyssey)** 51