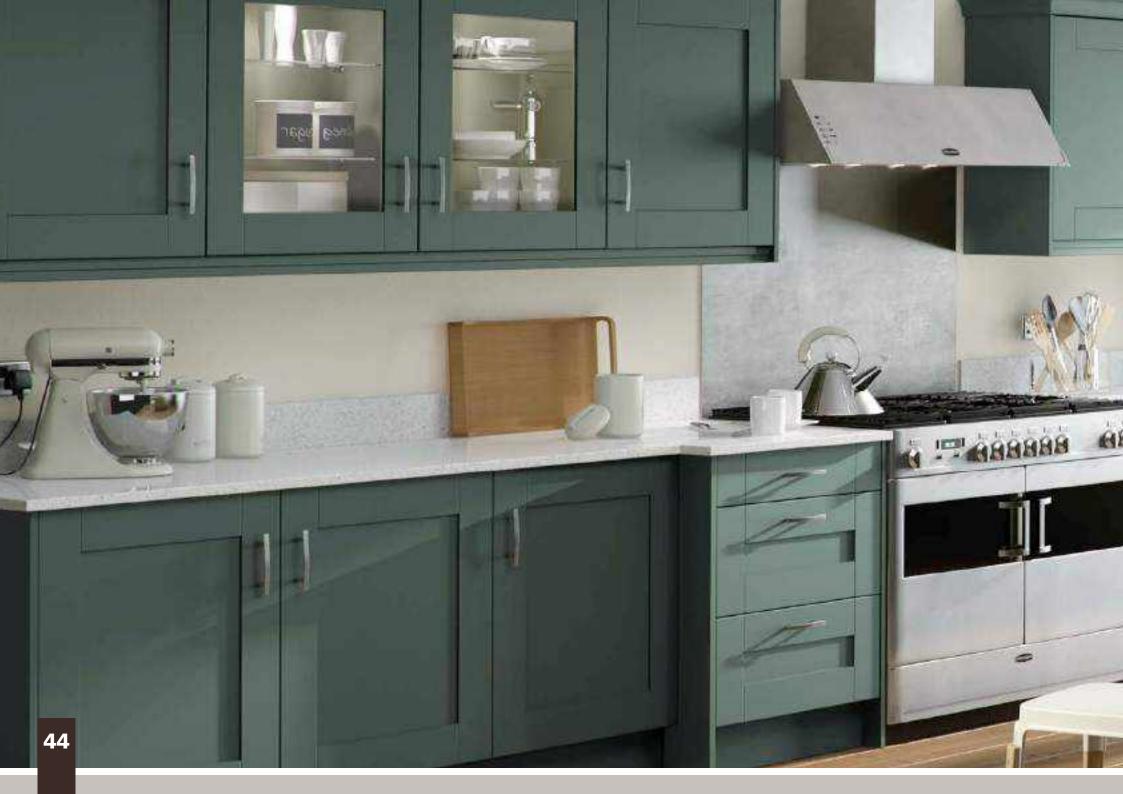

Range **Style** Colour **Page** Aura Vinyl Wrapped Door in -Super Matt **Dove Grey Dusty Pink** Super Matt Super Matt Graphite Super Matt Mussel Super Matt Navy Blue Super Matt White 10 Light / Dark Concrete 11 Super Matt Avondale Traditional Wrapped Door in -13 Matt **Ivory** Berkeley 15 Shaker Vinyl Wrapped Door in -Super Matt **Dove Grey** Super Matt White / Dove Grey 16 Boston Shaker Vinyl Wrapped Door in -Super Matt Cashmere 19 Super Matt 20 **Dove Grey Fjord** 21 Super Matt Graphite 22 Super Matt 23 Super Matt Mussel 24 Super Matt Navy Blue Super Matt White 25 Buckingham 27 Five-piece Shaker PVC Door in -Ash Embossed Cashmere **Dove Grey** 28 Ash Embossed Graphite 30 Ash Embossed 31 Ash Embossed Indigo Ash Embossed 32 Ivory 33 Ash Embossed Mussel 34 Navy Blue Ash Embossed 35 Ash Embossed Stone Grey 36 Ash Embossed White 37 Smooth Lissa Oak Gemini Handleless Vinyl Wrapped Door in -Gloss White 39 Super Matt 40 Kombu Green Gresham Shaker Vinyl Wrapped Door in -43 Matt Ivory Super Matt Kombu Green 44 Hadfield Ivory / Duck Egg Blue Solid Timber Door in -**Painted** 47 **Dove Grey** 48 Painted Jura Integrated Handle System for Aura, Lumi & Odyssey **Dove Grey Gloss (Odyssey)** 51