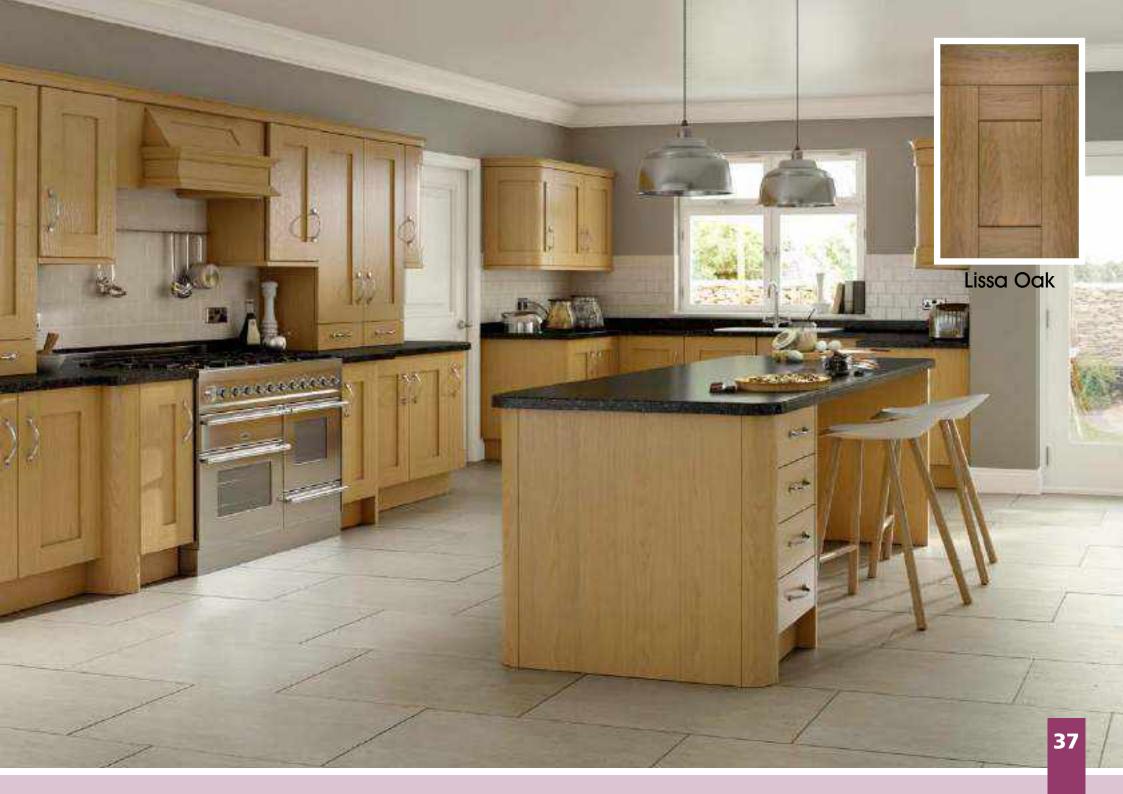

Range **Style** Colour **Page** Aura Vinyl Wrapped Door in -Super Matt **Dove Grey Dusty Pink** Super Matt Super Matt Graphite Super Matt Mussel Super Matt Navy Blue Super Matt White 10 Light / Dark Concrete 11 Super Matt Avondale Traditional Wrapped Door in -13 Matt **Ivory** Berkeley 15 Shaker Vinyl Wrapped Door in -Super Matt **Dove Grey** Super Matt White / Dove Grey 16 Boston Shaker Vinyl Wrapped Door in -Super Matt Cashmere 19 Super Matt 20 **Dove Grey Fjord** 21 Super Matt Graphite 22 Super Matt 23 Super Matt Mussel 24 Super Matt Navy Blue Super Matt White 25 Buckingham 27 Five-piece Shaker PVC Door in -Ash Embossed Cashmere **Dove Grey** 28 Ash Embossed Graphite 30 Ash Embossed 31 Ash Embossed Indigo Ash Embossed 32 Ivory 33 Ash Embossed Mussel 34 Navy Blue Ash Embossed 35 Ash Embossed Stone Grey 36 Ash Embossed White 37 Smooth Lissa Oak Gemini Handleless Vinyl Wrapped Door in -Gloss White 39 Super Matt 40 Kombu Green Gresham Shaker Vinyl Wrapped Door in -43 Matt Ivory Super Matt Kombu Green 44 Hadfield Ivory / Duck Egg Blue Solid Timber Door in -**Painted** 47 **Dove Grey** 48 Painted Jura Integrated Handle System for Aura, Lumi & Odyssey **Dove Grey Gloss (Odyssey)** 51