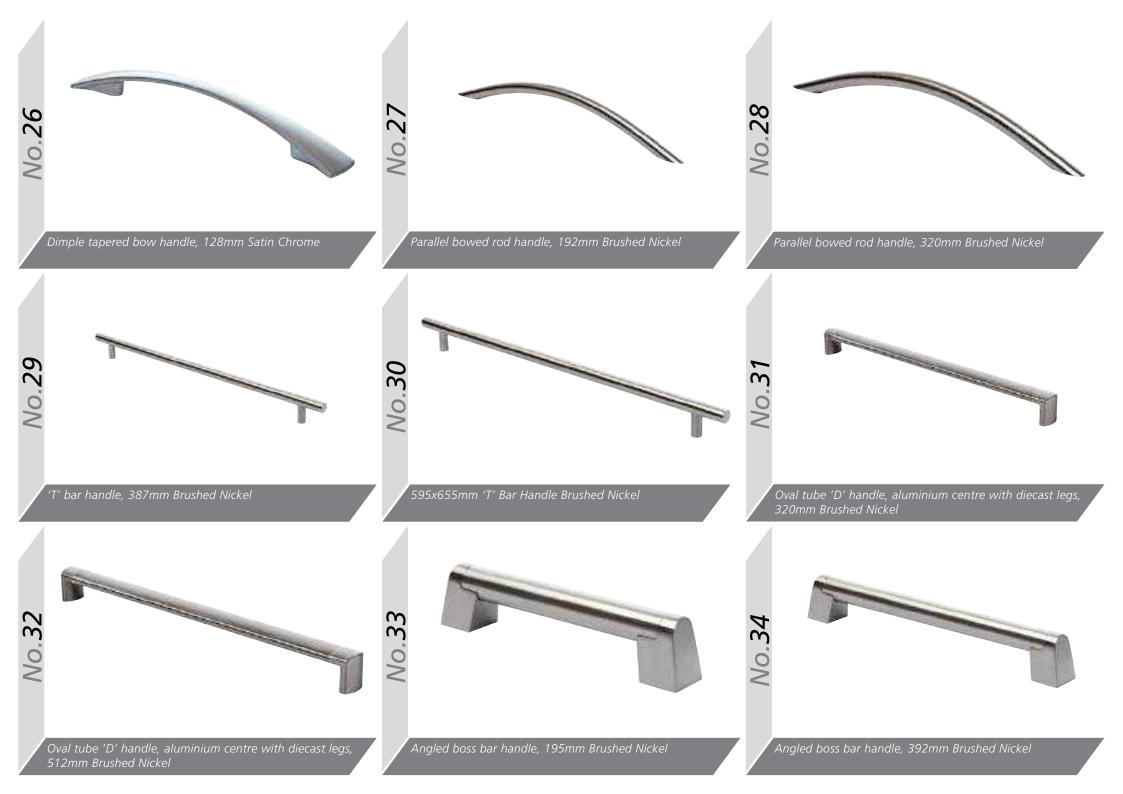

llic Anthracite Metallic Matching Edge Two Tone Edge

Odyssey Laser Edged **GLOSS** Doors are

available with either a Matching or Two Tone Edge.





# Options















BG

Auckland B

Aura **ABCS** 

Aura Jura S



Euroline **ABG** 



Gemini CG



**ABG** 

Gisburn **ABG** 



Gresham **ABC** 



Hampshire **ABG** 



Hapton **ABG** 



Hebden **ABG** 



Orion





**ABC** 



BG



AB



Sherwood BG









# Handle Options



Oval tube 'D' handle, aluminium centre with die-cast legs, 160mm Bar Handle, Brushed Nickel



156mm 'T' Bar Handle, Brushed Nickel



Shaker 'D' handle, 96mm Satin Nickel



Shaker 'D' handle, 96mm Antique English



30mm Windsor Knob & Plate Chrome



40mm Windsor Knob Chrome



160mm Windsor Handle Chrome



96mm Windsor Handle Chrome





















Valentino Latch handle, 96mm Pewter

Titan 'D' handle & back plate, 64mm Pewter











40mm Windsor Knob, Pewter

No.131



96mm Windsor Shell Handle, Pewter

No.121 - 40mm Windsor Knob

**No.122** - 64mm Windsor Shell Handle

**No.123** - 96mm Windsor Shell Handle

**No.125** - 96mm Windsor Handle

No.126 - 128mm Windsor Handle

All finished in Brushed Nickel

















59mm Camden Rectangular Knob, Antique Copper

59mm Camden Rectangular Knob, Brushed Nickel















Starbright Square LED Square Light







Starbright Square LED x3 Light Kit (Includes Power Module for up to 6



Quattro Recessed LED Light



Plinth Light 15mm Round Light







0

Plinth Light 15mm Round x4 Light Kit (Includes Power Module for up to 10)





Rimini Recessed /Surface Mounted LED Light