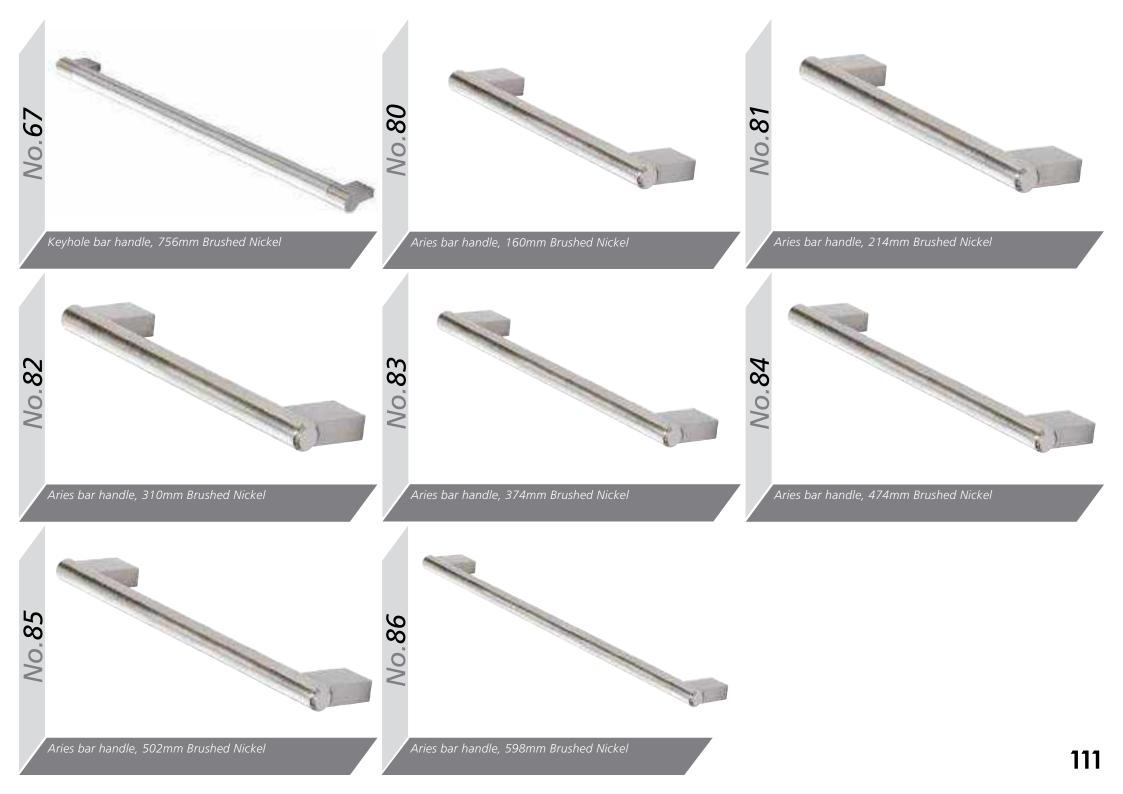

rs are

available with either a Matching or Two Tone Edge.





# Options















BG

Auckland B

Aura **ABCS** 

Aura Jura S



Euroline **ABG** 



Gemini CG



**ABG** 

Gisburn **ABG** 



Gresham **ABC** 



Hampshire **ABG** 



Hapton **ABG** 



Hebden **ABG** 



Orion





**ABC** 



BG



AB



Sherwood BG









# Handle Options



Oval tube 'D' handle, aluminium centre with die-cast legs, 160mm Bar Handle, Brushed Nickel



156mm 'T' Bar Handle, Brushed Nickel



Shaker 'D' handle, 96mm Satin Nickel



Shaker 'D' handle, 96mm Antique English



30mm Windsor Knob & Plate Chrome



40mm Windsor Knob Chrome



160mm Windsor Handle Chrome



96mm Windsor Handle Chrome





















Valentino Latch handle, 96mm Pewter

Titan 'D' handle & back plate, 64mm Pewter











40mm Windsor Knob, Pewter

No.131



96mm Windsor Shell Handle, Pewter

No.121 - 40mm Windsor Knob

**No.122** - 64mm Windsor Shell Handle

**No.123** - 96mm Windsor Shell Handle

**No.125** - 96mm Windsor Handle

No.126 - 128mm Windsor Handle

All finished in Brushed Nickel

















59mm Camden Rectangular Knob, Antique Copper

59mm Camden Rectangular Knob, Brushed Nickel















Starbright Square LED Square Light







Starbright Square LED x3 Light Kit (Includes Power Module for up to 6



Quattro Recessed LED Light



Plinth Light 15mm Round Light







0

Plinth Light 15mm Round x4 Light Kit (Includes Power Module for up to 10)





Rimini Recessed /Surface Mounted LED Light Available in Nickel or Chrome (shown)



. Como High Output LED Cabinet Light in Nicke