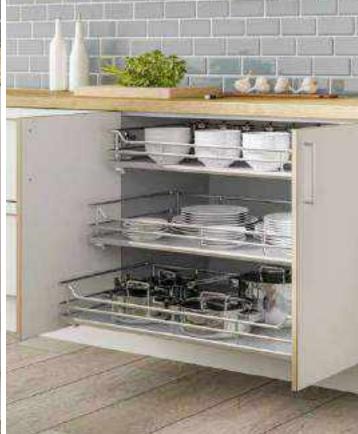

Range **Style** Colour **Page** Aura Vinyl Wrapped Door in -Super Matt **Dove Grey Dusty Pink** Super Matt Super Matt Graphite Super Matt Mussel Super Matt Navy Blue Super Matt White 10 Light / Dark Concrete 11 Super Matt Avondale Traditional Wrapped Door in -13 Matt **Ivory** Berkeley 15 Shaker Vinyl Wrapped Door in -Super Matt **Dove Grey** Super Matt White / Dove Grey 16 Boston Shaker Vinyl Wrapped Door in -Super Matt Cashmere 19 Super Matt 20 **Dove Grey Fjord** 21 Super Matt Graphite 22 Super Matt 23 Super Matt Mussel 24 Super Matt Navy Blue Super Matt White 25 Buckingham 27 Five-piece Shaker PVC Door in -Ash Embossed Cashmere **Dove Grey** 28 Ash Embossed Graphite 30 Ash Embossed 31 Ash Embossed Indigo Ash Embossed 32 Ivory 33 Ash Embossed Mussel 34 Navy Blue Ash Embossed 35 Ash Embossed Stone Grey 36 Ash Embossed White 37 Smooth Lissa Oak Gemini Handleless Vinyl Wrapped Door in -Gloss White 39 Super Matt 40 Kombu Green Gresham Shaker Vinyl Wrapped Door in -43 Matt Ivory Super Matt Kombu Green 44 Hadfield Ivory / Duck Egg Blue Solid Timber Door in -**Painted** 47 **Dove Grey** 48 Painted Jura Integrated Handle System for Aura, Lumi & Odyssey **Dove Grey Gloss (Odyssey)** 51