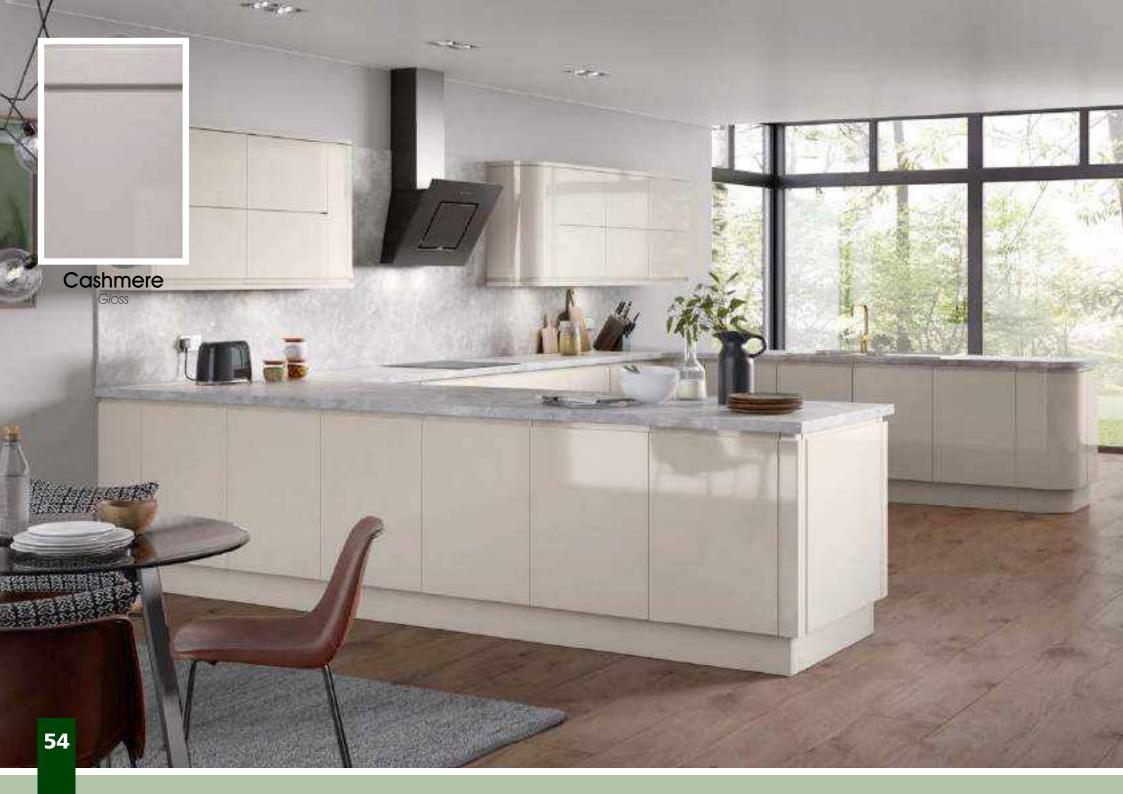

Range **Style** Colour **Page** Aura Vinyl Wrapped Door in -Super Matt **Dove Grey Dusty Pink** Super Matt Super Matt Graphite Super Matt Mussel Super Matt Navy Blue Super Matt White 10 Light / Dark Concrete 11 Super Matt Avondale Traditional Wrapped Door in -13 Matt **Ivory** Berkeley 15 Shaker Vinyl Wrapped Door in -Super Matt **Dove Grey** Super Matt White / Dove Grey 16 Boston Shaker Vinyl Wrapped Door in -Super Matt Cashmere 19 Super Matt 20 **Dove Grey Fjord** 21 Super Matt Graphite 22 Super Matt 23 Super Matt Mussel 24 Super Matt Navy Blue Super Matt White 25 Buckingham 27 Five-piece Shaker PVC Door in -Ash Embossed Cashmere **Dove Grey** 28 Ash Embossed Graphite 30 Ash Embossed 31 Ash Embossed Indigo Ash Embossed 32 Ivory 33 Ash Embossed Mussel 34 Navy Blue Ash Embossed 35 Ash Embossed Stone Grey 36 Ash Embossed White 37 Smooth Lissa Oak Gemini Handleless Vinyl Wrapped Door in -Gloss White 39 Super Matt 40 Kombu Green Gresham Shaker Vinyl Wrapped Door in -43 Matt Ivory Super Matt Kombu Green 44 Hadfield Ivory / Duck Egg Blue Solid Timber Door in -**Painted** 47 **Dove Grey** 48 Painted Jura Integrated Handle System for Aura, Lumi & Odyssey **Dove Grey Gloss (Odyssey)** 51